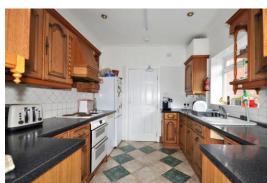

## **Description:**

ENSBURY PARK: A detached 6 DOUBLE BEDROOM STUDENT HOUSE, offered FULLY FURNISHED. The property benefits from NEW COMBI BOILER (DEC 2022), bedroom 6 will be larger (see scheduled plans for summer 2023), gas central heating, UPVC double glazed & PRIVATE REAR GARDEN. Kitchen has electric hob & oven, fridge/freezer & fridge. LARGE CONSERVATORY LOUNGE/DINER (washing machine & tumble dryer situated in this room). GROUND FLOOR CLOAKROOM & separate shower room