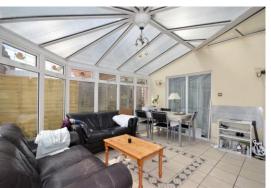

## **Description:**

ENSBURY PARK: A detached 6 DOUBLE BEDROOM STUDENT HOUSE, offered FULLY FURNISHED. The property benefits from NEW COMBI BOILER (DEC 2022), bedroom 6 will be larger (see scheduled plans for summer 2023), gas central heating, UPVC double glazed & PRIVATE REAR GARDEN. Kitchen has electric hob & oven, fridge/freezer & fridge. LARGE CONSERVATORY LOUNGE/DINER (washing machine & tumble dryer situated in this room). GROUND FLOOR CLOAKROOM & separate shower room