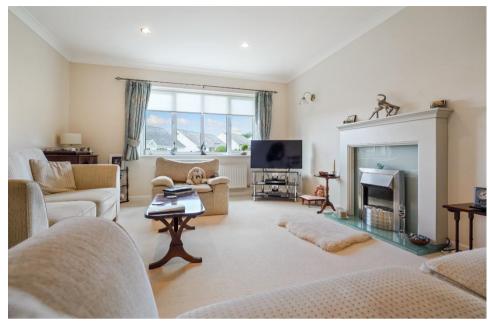

## Sitting Room:

12'8" × 15'4"

Front aspect, UPVC double glazed window to front, radiator, inset ceiling spotlighting feature fireplace, coved ceiling and TV point.