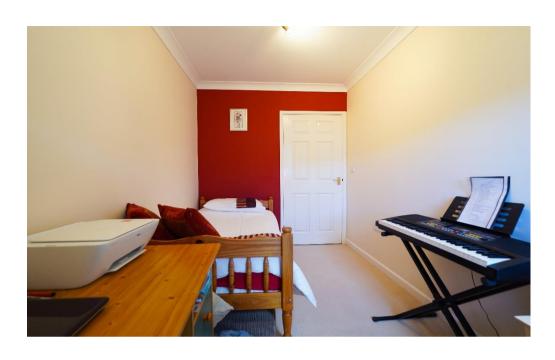

## Bedroom Two:

9'9" × 11'6"

Rear aspect with UPVC double glazed window, coved ceiling and radiator.

## Bedroom Three:

6'8" x 12'1"

Front aspect, UPVC double glazed window, radiator and coved ceiling.