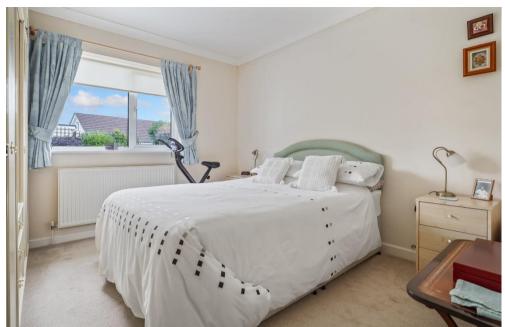

## Bedroom Two:

9'9" × 11'6"

Rear aspect with UPVC double glazed window, coved ceiling and radiator.

## Bedroom Three:

6'8" x 12'1"

Front aspect, UPVC double glazed window, radiator and coved ceiling.