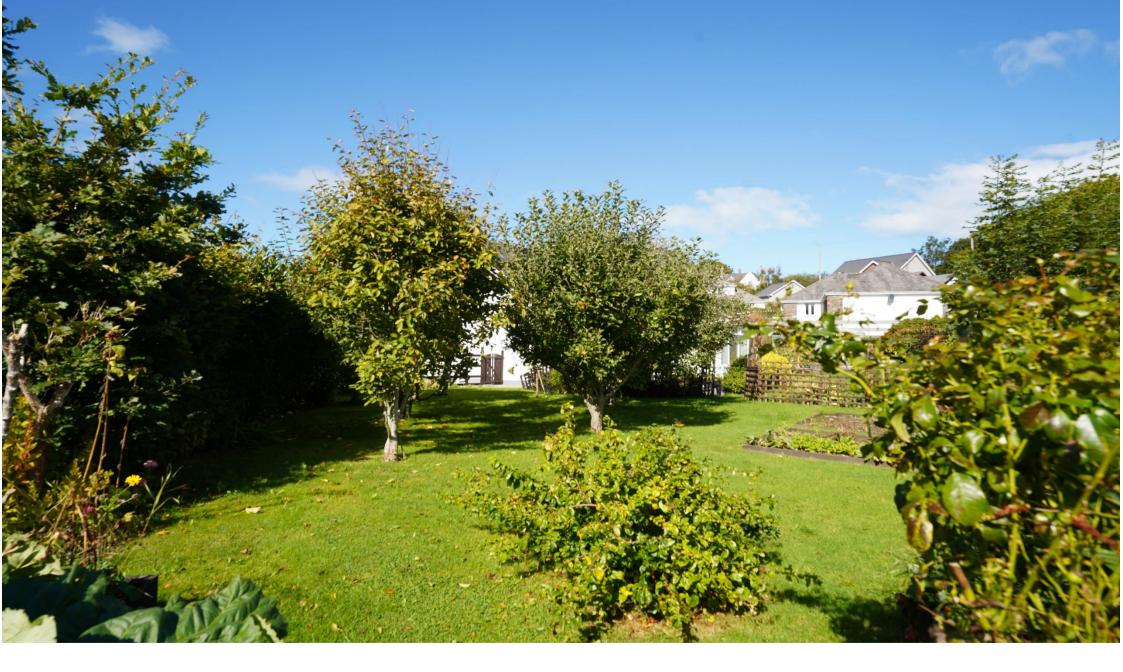

# Conservatory:

12'6" × 7'11"

Accessed from the dining room, there is a UPVC double glazed door which leads into the triple aspect conservatory with fully UPVC double glazed windows to three sides, tiled flooring, Apex roof and double doors to the extensive and beautifully manicured gardens.