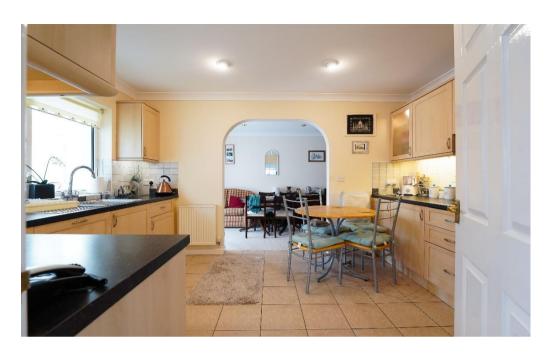

## Dining Room:

7'11" × 13'6"

Rear aspect, radiator, twin UPVC double glazed doors into conservatory, inset spotlighting, coved ceiling, archway through to spacious kitchen.

## Kitchen:

9'3" x 12'8"

Rear aspect, single drainer double bowl sink unit with mixer tap, a comprehensive range of eye and base level units with an inset Europa double electric oven with a four ring Creda electric hob to the side with extractor hood over, part tiled walls, tiled flooring, inset built in Creda dishwasher, UPVC double glazed window overlooking conservatory.