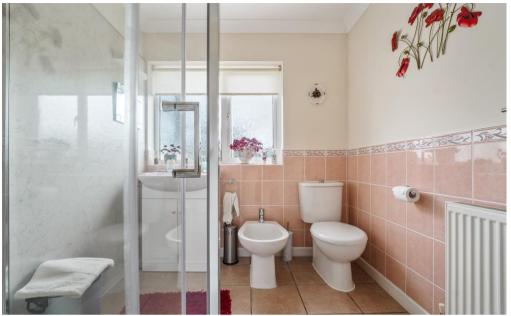

## Ensuite Shower Room:

Walk in shower unit with wall mounted shower, tiled walls, low level WC, vanity wash hand basin, UPVC double glazed window to side, shaver light point, coved ceiling, extractor fan and radiator.

## Family Bathroom / Shower Room:

6'5" × 7'11"

Large double built-in, walk-in shower with wall mounted shower unit with rain fall attachment, vanity wash hand basin, bidet, low level WC, part tiled walls, UPVC double glazed window to rear, shaver light point, radiator and extractor fan.