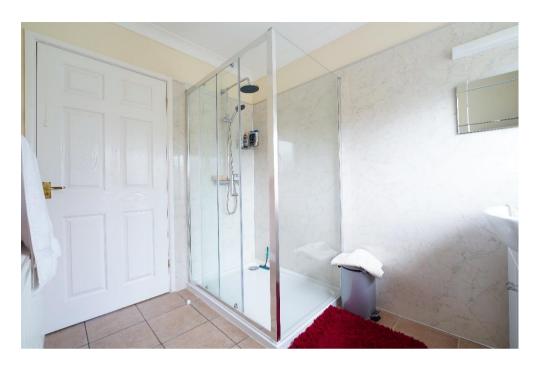

## Ensuite Shower Room:

Walk in shower unit with wall mounted shower, tiled walls, low level WC, vanity wash hand basin, UPVC double glazed window to side, shaver light point, coved ceiling, extractor fan and radiator.

## Family Bathroom / Shower Room:

6'5" × 7'11"

Large double built-in, walk-in shower with wall mounted shower unit with rain fall attachment, vanity wash hand basin, bidet, low level WC, part tiled walls, UPVC double glazed window to rear, shaver light point, radiator and extractor fan.