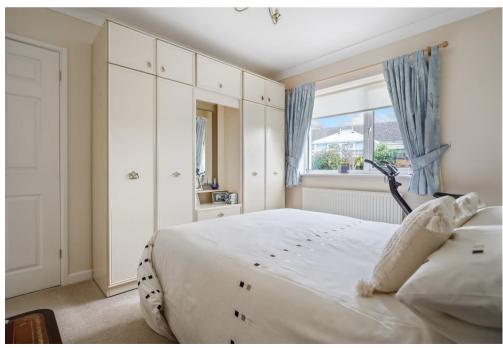

## Bedroom One:

10'6" × 12'2"

From the entrance hall leads to the side of the property and bedroom one which is front aspect with UPVC double glazed window, radiator, telephone point, coved ceiling and door to ensuite shower room.