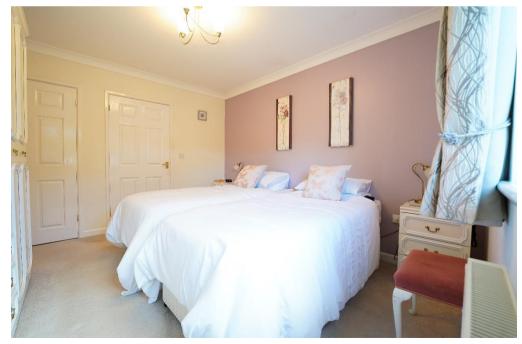

## Bedroom One:

10'6" × 12'2"

From the entrance hall leads to the side of the property and bedroom one which is front aspect with UPVC double glazed window, radiator, telephone point, coved ceiling and door to ensuite shower room.

## Bedroom Two:

9'9" × 11'6"

Rear aspect with UPVC double glazed window, coved ceiling and radiator.