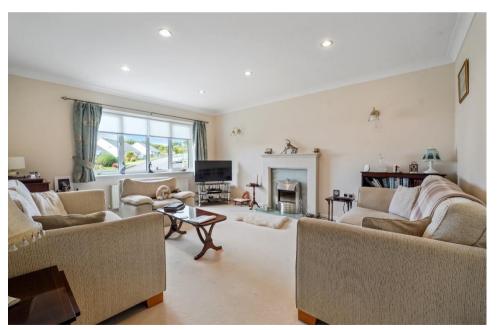

## Sitting Room:

12'8" × 15'4"

Front aspect, UPVC double glazed window to front, radiator, inset ceiling spotlighting feature fireplace, coved ceiling and TV point.

## Dining Room:

7'11" × 13'6"

Rear aspect, radiator, twin UPVC double glazed doors into conservatory, inset spotlighting, coved ceiling, archway through to spacious kitchen.