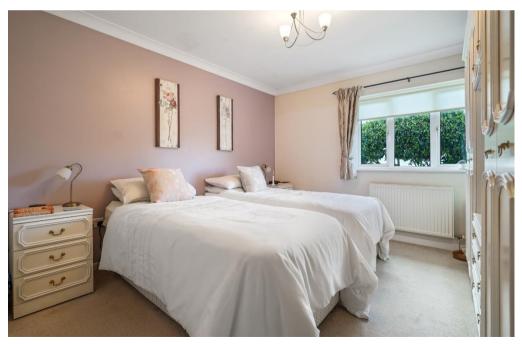

## Bedroom Two:

9'9" × 11'6"

Rear aspect with UPVC double glazed window, coved ceiling and radiator.