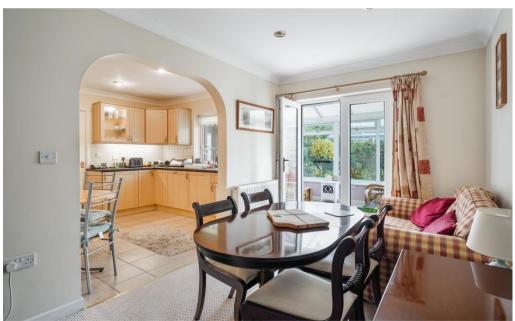

## Dining Room:

7'11" × 13'6"

Rear aspect, radiator, twin UPVC double glazed doors into conservatory, inset spotlighting, coved ceiling, archway through to spacious kitchen.

# Conservatory:

12'6" × 7'11"

Accessed from the dining room, there is a UPVC double glazed door which leads into the triple aspect conservatory with fully UPVC double glazed windows to three sides, tiled flooring, Apex roof and double doors to the extensive and beautifully manicured gardens.