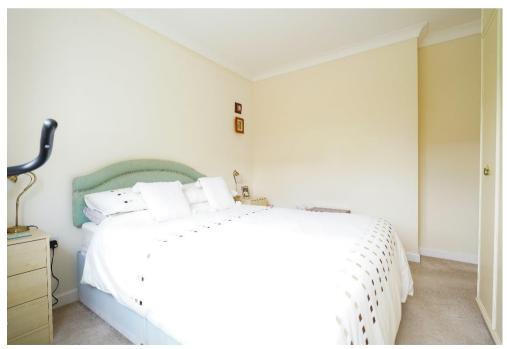

## Bedroom One:

10'6" × 12'2"

From the entrance hall leads to the side of the property and bedroom one which is front aspect with UPVC double glazed window, radiator, telephone point, coved ceiling and door to ensuite shower room.

## Bedroom Two:

9'9" × 11'6"

Rear aspect with UPVC double glazed window, coved ceiling and radiator.

## Bedroom Three:

6'8" x 12'1"

Front aspect, UPVC double glazed window, radiator and coved ceiling.