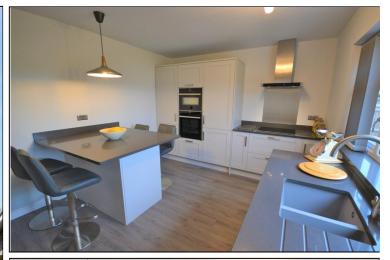

## Tickhill 3 Fairfax Way

Originally a two double bedroom detached bungalow which has been totally refurbished and reconfigured to create a stunning and unique one bedroom bespoke property offering brand new high quality fixtures and fittings throughout. (It could easily be converted back to a 2 bed) Comprising of: entrance porch, entrance hall, fully fitted utility room/study, large bedroom with fitted furniture, inner hallway, lounge with access to patio, stunning dining kitchen, contemporary family bathroom, large gardens and detached garage.