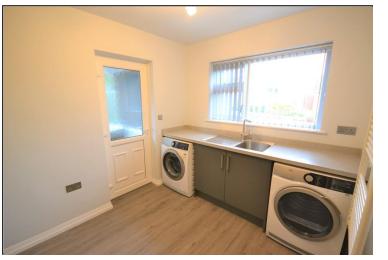

## Tickhill 3 Fairfax Way

Originally a two double bedroom detached bungalow which has been totally refurbished and reconfigured to create a stunning and unique one bedroom bespoke property offering brand new high quality fixtures and fittings throughout. (It could easily be converted back to a 2 bed) Comprising of: entrance porch, entrance hall, fully fitted utility room/study, large bedroom with fitted furniture, inner hallway, lounge with access to patio, stunning dining kitchen, contemporary family bathroom, large gardens and detached garage.