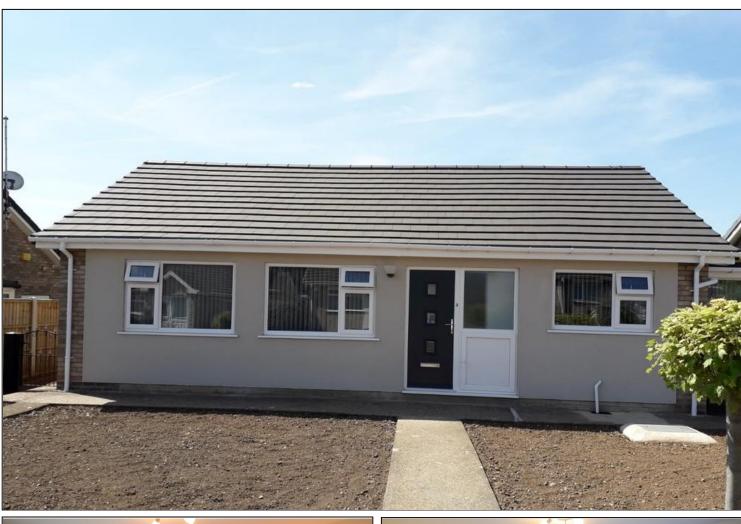

## Tickhill 3 Fairfax Way

Originally a two double bedroom detached bungalow which has been totally refurbished and reconfigured to create a stunning and unique one bedroom bespoke property offering brand new high quality fixtures and fittings throughout. (It could easily be converted back to a 2 bed) Comprising of: entrance porch, entrance hall, fully fitted utility room/study, large bedroom with fitted furniture, inner hallway, lounge with access to patio, stunning dining kitchen, contemporary family bathroom, large gardens and detached garage.