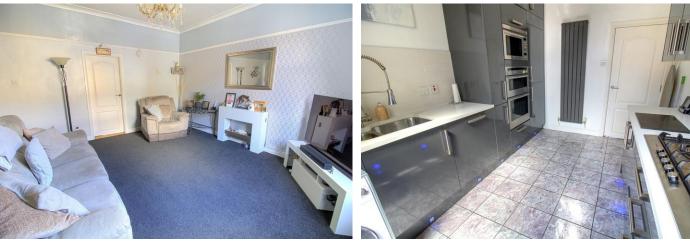

This enigmatic and in many ways idyllic home further boasts:

GROUND FLOOR – an entrance lobby which leads nicely into the large family lounge. The snug which is again brilliant in size affords an additional 'quiet' reception room.

To the kitchen is a quality selection of fitted base and wall units with composite marble work surfaces and in-built appliances to include an electric double oven, a four ring gas hob with an extractor hood and microwave, fridge and freezer, dishwasher, and larder style store.