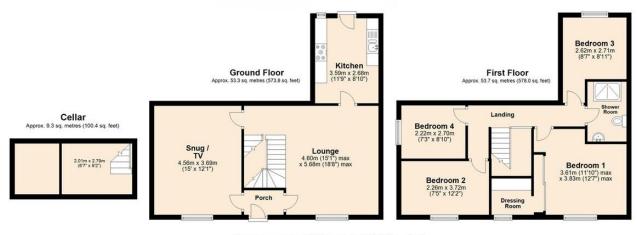

This enigmatic and in many ways idyllic home further boasts:

GROUND FLOOR – an entrance lobby which leads nicely into the large family lounge. The snug which is again brilliant in size affords an additional 'quiet' reception room.

To the kitchen is a quality selection of fitted base and wall units with composite marble work surfaces and in-built appliances to include an electric double oven, a four ring gas hob with an extractor hood and microwave, fridge and freezer, dishwasher, and larder style store.

FIRST FLOOR – here the landing area provides a light and airy access to the four generously sized bedrooms and the gorgeous shower room. The master bedroom enjoys fitted wardrobes and an additional walk in closet. To the shower room is a luxury three piece suite to include shower cubicle, w.c., wash basin, granite tiled floor and an extractor fan to the ceiling.

EXTERNALLY – to the front is a walled entrance garden forecourt. At the rear is a delightful raised wooden decking seating area.

Total area: approx. 116.3 sq. metres (1252.2 sq. feet)

%epcGraph\_c\_1\_334%