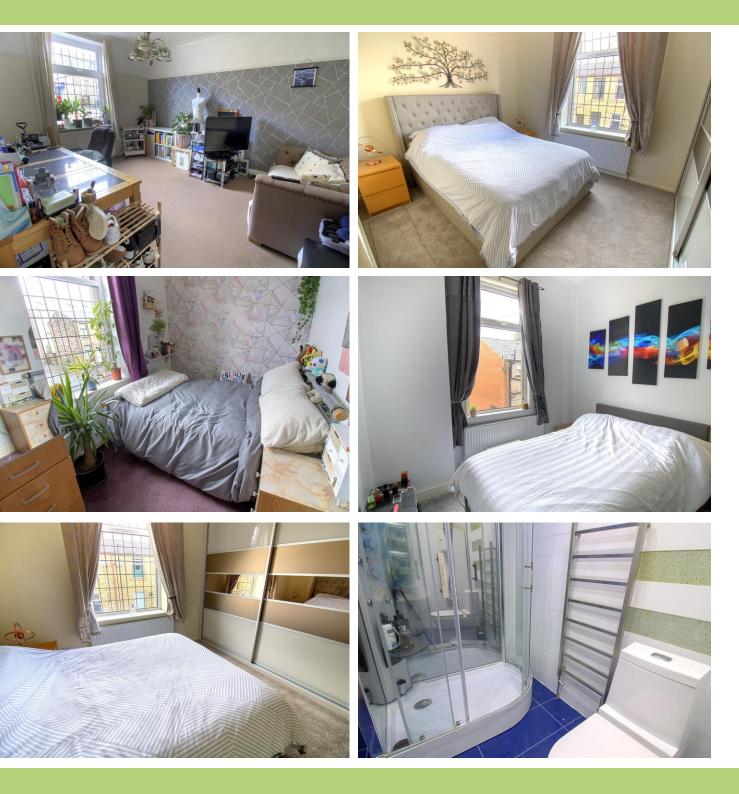

FIRST FLOOR – here the landing area provides a light and airy access to the four generously sized bedrooms and the gorgeous shower room. The master bedroom enjoys fitted wardrobes and an additional walk in closet. To the shower room is a luxury three piece suite to include shower cubicle, w.c., wash basin, granite tiled floor and an extractor fan to the ceiling.