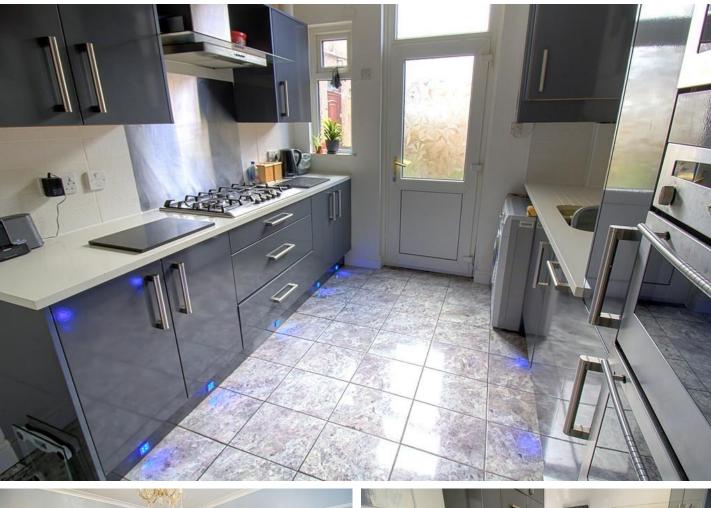

To the kitchen is a quality selection of fitted base and wall units with composite marble work surfaces and in-built appliances to include an electric double oven, a four ring gas hob with an extractor hood and microwave, fridge and freezer, dishwasher, and larder style store.