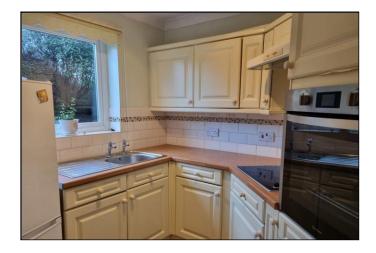

### KITCHEN

8' 9" x 7' 6" (2.69m x 2.29m)

Double glazed window, high and low level units with complementary working surfaces, sink and drainer with mixer tap, electric hob with extractor hood, integrated electric oven, space for under counter fridge and freezer, part tiled walls.