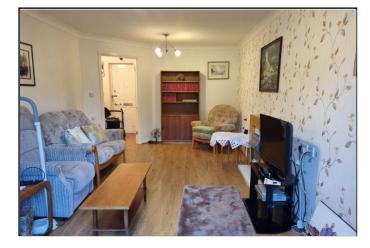

### LOUNGE/DINER

19' 9" x 10' 9" (6.03m x 3.29m) Double glazed door leading to patio, floor to ceiling double glazed window, (new) electric storage heater, electric fire with marble hearth and surround, double doors leading to:

#### COMMUNAL AREAS

Communal residents lounge to ground floor, laundry room and communal gardens and parking.