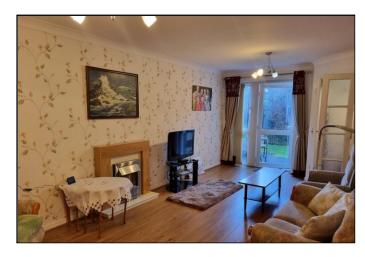

### LOUNGE/DINER

19' 9" x 10' 9" (6.03m x 3.29m) Double glazed door leading to patio, floor to ceiling double glazed window, (new) electric storage heater, electric fire with marble hearth and surround, double doors leading to:

### KITCHEN

8' 9" x 7' 6" (2.69m x 2.29m)

Double glazed window, high and low level units with complementary working surfaces, sink and drainer with mixer tap, electric hob with extractor hood, integrated electric oven, space for under counter fridge and freezer, part tiled walls.