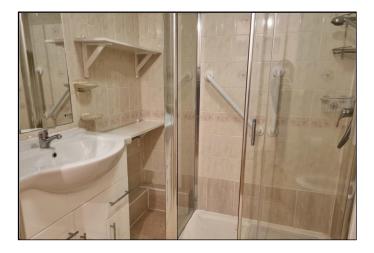

#### SHOWER ROOM

6' 10" x 5' 8" (2.09m x 1.75m) Fully tiled shower cubicle, wash hand basin inset to vanity unit with mixer tap, low level W C, tiled floor, part tiled walls, electric wall mounted heater.