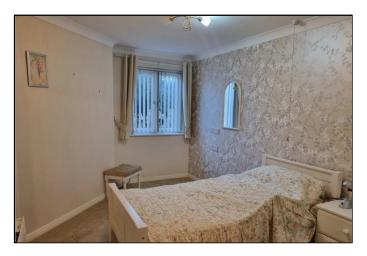

#### BEDROOM

15' 8" x 9' 1" (4.78m x 2.79m) Full length double glazed window, fitted wardrobes, electric storage heater.