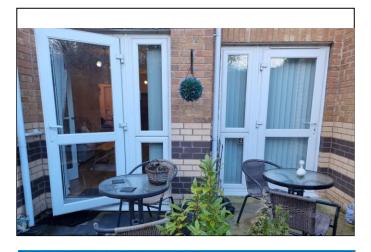

### LOUNGE/DINER

19' 9" x 10' 9" (6.03m x 3.29m) Double glazed door leading to patio, floor to ceiling double glazed window, (new) electric storage heater, electric fire with marble hearth and surround, double doors leading to: