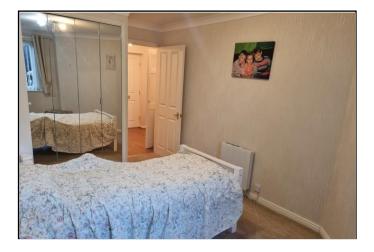

#### BEDROOM

15' 8" x 9' 1" (4.78m x 2.79m) Full length double glazed window, fitted wardrobes, electric storage heater.