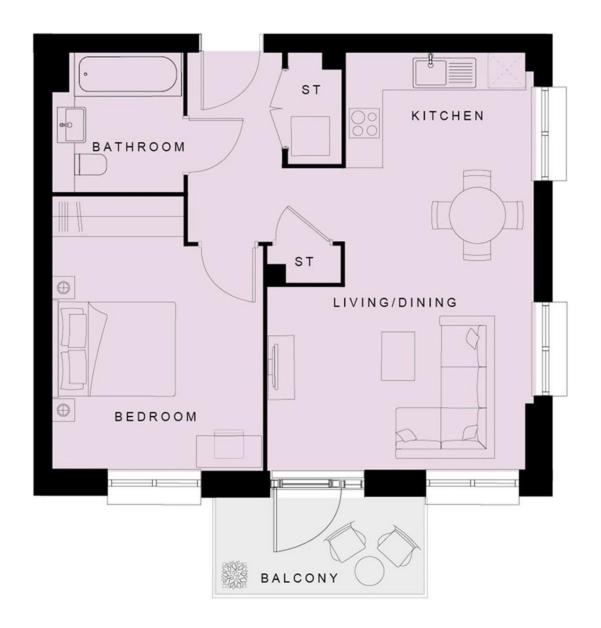

## Harrow View, Harrow, HA1 4GN From £361,000

Blacklers Estate Agents are proud to be selling a selection of 1 Bedroom new build purpose built flats on a development convenient for Harrow and Wealdstone Station, buses to Harrow, North Harrow and Hatch end. The development is located on the former Kodak site would have a mixture of office spaces, shops and residential. Photos and floor plan are for illustrative purposes only.