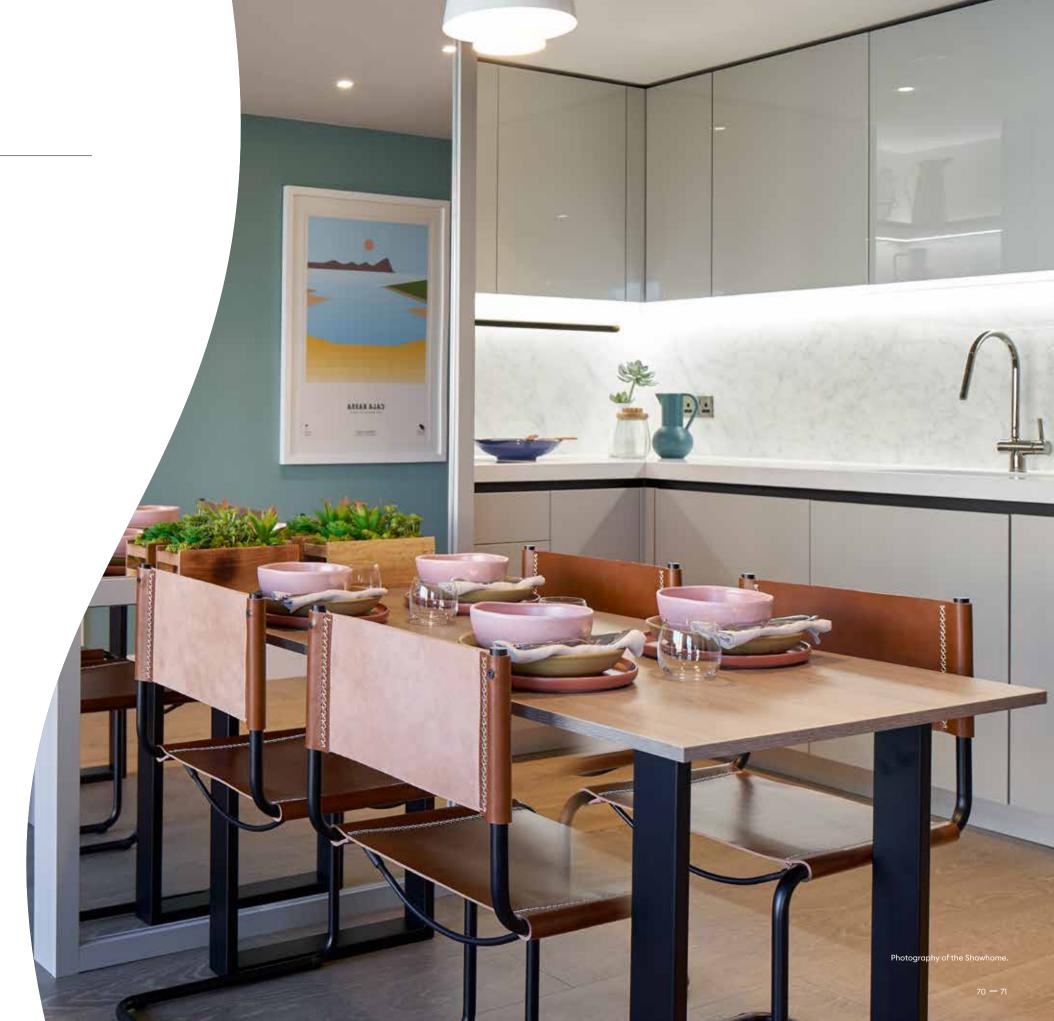

#### KITCHENS

Interior designed kitchens with a variation of finishes depending on palette choice (depending on stage of construction)

Full height feature mirror side wall (depending on layout)

Island or peninsula to selected 2 or 3 bedroom apartments with stone worktop down-stand sides and downstand to return side/s (depending on layout)

Polished composite stone worktop with undermount sink

Fixed open shelving side in timber laminate finish (depending on layout)

Full height feature stone marble effect tile splashback

Siemens appliances including: single oven, combi microwave, 4-zone induction hob, fridge-freezer and 600mm wide dishwasher

Suites include: fridge-freezer 70/30 and 450mm dishwasher

Single lever kitchen tap in black nickel finish

Bespoke utensil rail in brushed black finish

Feature lights in kitchen including LED strip lighting to underside of wall cabinets and shelves