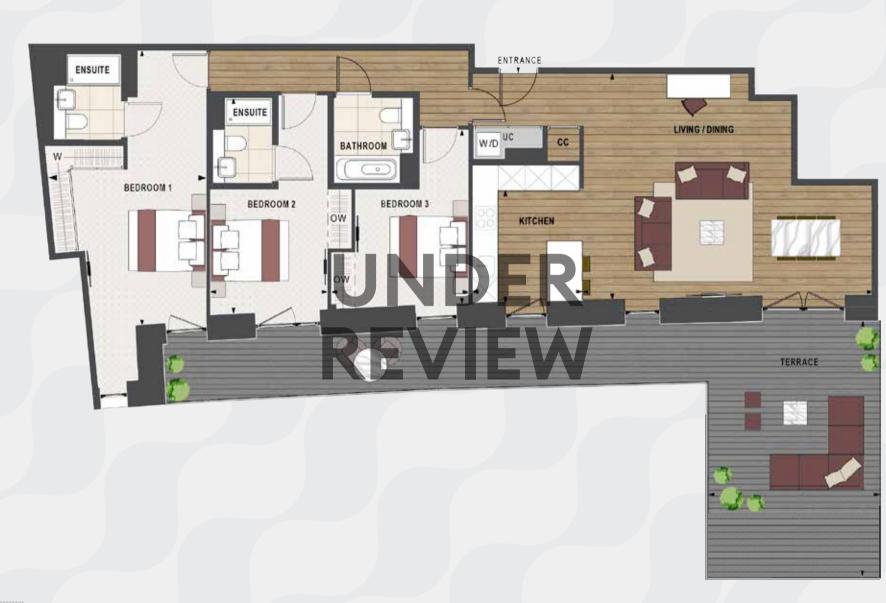

#### FLOOR 10: UNDER REVIEW

TYPE 13 TYPE 14 Plots: T.10.01 Plots: T.10.02 Internal Internal measurements measurements 76.5 m<sup>2</sup> / 824 sq ft 72.9 m<sup>2</sup> / 785 sq ft External

External measurements measurements 34.4 m<sup>2</sup> / 371 sq ft 35.9 m<sup>2</sup> / 383 sq ft