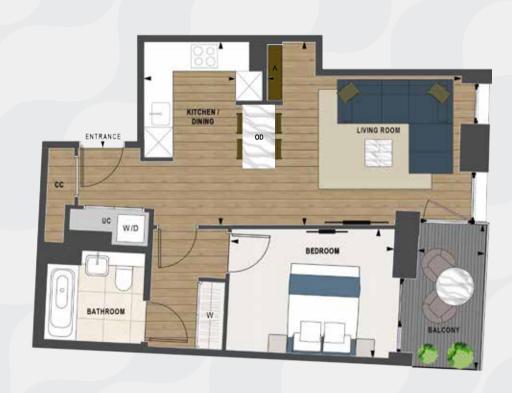

| Levels                                      | 01–09                                                                                |                                       |
|---------------------------------------------|--------------------------------------------------------------------------------------|---------------------------------------|
| Plots                                       | U.01.01, U.02.01,<br>U.05.01, U.06.01,<br>U.09.01, T.01.01, T<br>T.04.01, T.05.01, T | U.07.01, U.08.01,<br>.02.01, T.03.01, |
| Internal measurements                       | 55.5 m <sup>2</sup>                                                                  | 598 sq f                              |
| internal incasarcinents                     | 33.3 111                                                                             | 370 3q 1                              |
| External measurements                       | 5.8 m <sup>2</sup>                                                                   | 63 sq f                               |
|                                             |                                                                                      |                                       |
| External measurements                       | 5.8 m²                                                                               | 63 sq f                               |
| <b>External measurements</b> Kitchen/Dining | 5.8 m <sup>2</sup> 2.50 x 3.97 m                                                     | 63 sq f<br>8ft 3" x 13ft 0            |