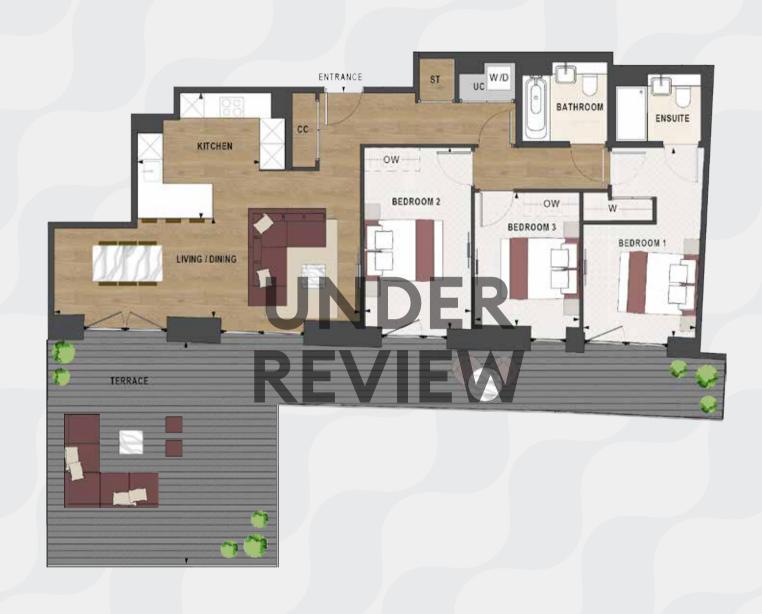

#### FLOOR 10: UNDER REVIEW

TYPE 13 TYPE 14 Plots: T.10.01 Plots: T.10.02 Internal Internal measurements measurements 76.5 m<sup>2</sup> / 824 sq ft 72.9 m<sup>2</sup> / 785 sq ft External

External measurements measurements 34.4 m<sup>2</sup> / 371 sq ft 35.9 m<sup>2</sup> / 383 sq ft

Internal measurements 101.9 m<sup>2</sup> / 1097 sq ft External measurements 50.7 m<sup>2</sup> / 546 sq ft

TYPE 15

TYPE 16 Plots: T.10.03

Plots: U.10.01 Internal measurements 124.3 m<sup>2</sup> / 1338 sq ft External measurements