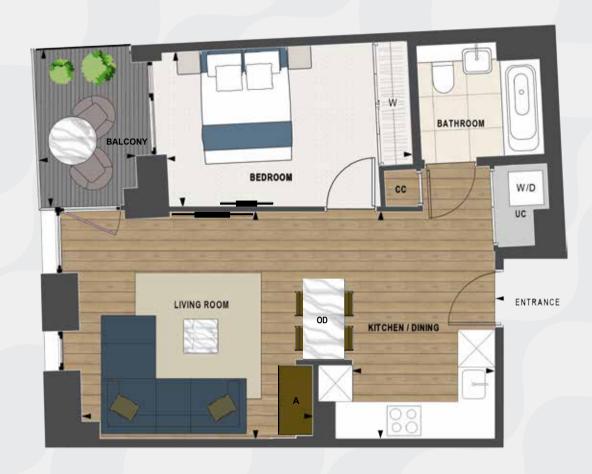

Westmont Club Residences

| Levels                | 01–09               |                                        |
|-----------------------|---------------------|----------------------------------------|
| Plots                 | , ,                 | U.03.07, U.04.07,<br>U.07.07, U.08.07, |
| Internal measurements | 39.5 m <sup>2</sup> | 425 sq ft                              |
| External measurements | 5.2 m <sup>2</sup>  | 56 sq ft                               |
| Kitchen/Dining        | 3.38 x 4.05 m       | 11ft 1" x 13ft 3"                      |
| Living Room           | 2.77 x 3.34 m       | 9ft 1" x 10ft 11"                      |
| Bedroom               | 2.81 x 3.23 m       | 9ft 3" x 10ft 7"                       |
| Balcony               | 2.78 x 1.72 m       | 9ft 1" x 5ft 8"                        |
|                       |                     |                                        |