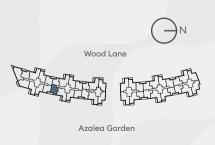

CC: Coat Cupboard UC: Utility Cupboard W: Wardrobe A: Alcove W/D: Washer Dryer OW: Optional Wardrobe OD: Optional Dining Table ►: Distance Indicator

| *=        | $\bigcirc$    |
|-----------|---------------|
|           | Wood Lane     |
|           |               |
| Wood Lane | Azalea Garden |
|           |               |