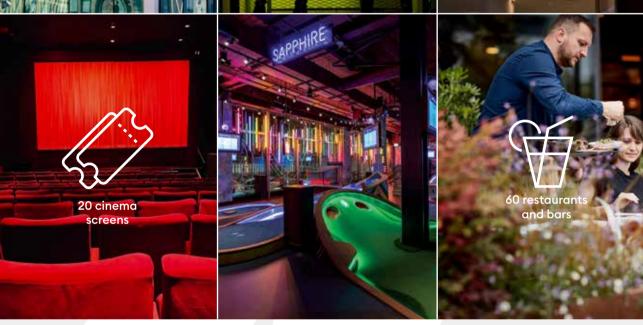

# WESTFIELD

Right on your doorstep is the largest shopping centre in Western Europe. With over 300 stores, including a Luxury Village that is home to many of the world's finest names, over 60 restaurants and bars and 20 state-of-the-art cinema screens.