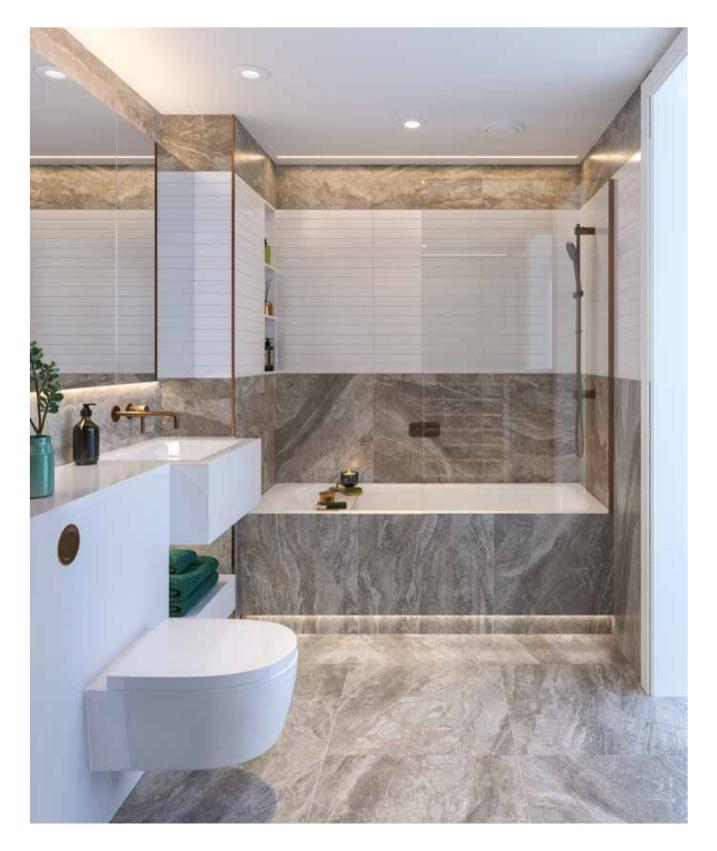

#### BATHROOMS

Interior designed bath/shower rooms with a variation of finishes depending on palette choice (depending on stage of construction)

Fully tiled floor and walls in feature stone marble effect tile

Feature tiles to bath/shower reveal at same height as mirrors

Bath panel, wall and floor in feature stone marble effect tile with LED lighting beneath

HIGH-MACS® basin and vanity with LED lighting beneath

нідн-масѕ® shelf with LED lighting beneath

Double mirror cabinet with shaving socket & magnifying mirror, lined in timber laminate with shelving and integrated lighting above basin

Full-width mirror to wall opposite bath/shower with de-mister

Bath with glass bath screen to family bathroom

Shower tray with shower screen to ensuite shower rooms

Wall mounted WC with soft close seat in white finish

All brassware in brushed bronze finish

Robe hooks in brushed bronze finish

Recessed toilet roll holder in brushed bronze

Electric heated towel rail in brushed

KEY

Types 13-20