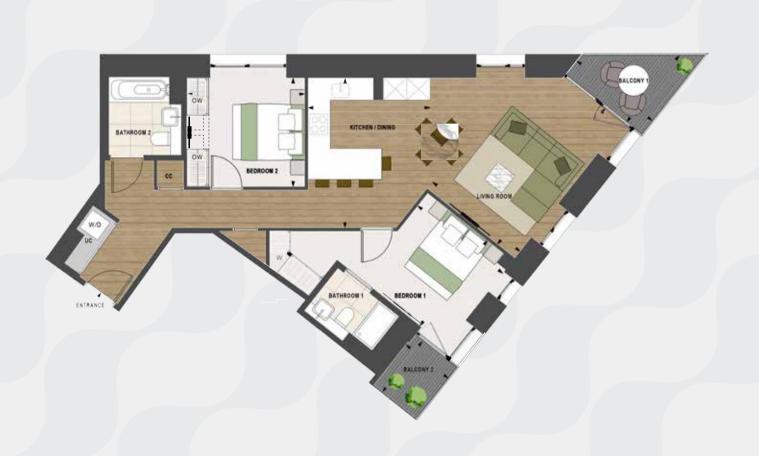

Wood Lane

Wood Lane

Azalea Garden

| Levels                | 01–09                                                   |                    |
|-----------------------|---------------------------------------------------------|--------------------|
| Plots                 | T.01.09, T.02.09, T.<br>T.05.09, T.06.09, T.<br>T.09.09 |                    |
| Internal measurements | 76.9 m²                                                 | 828 sq ft          |
| External measurements | 6.9 m²                                                  | 75 sq ft           |
| Kitchen/Dining        | 2.50 x 3.76 m                                           | 8ft 2" x 12ft 4"   |
| Living Room           | 5.51 x 3.56 m                                           | 18ft 1" x 11ft 8"  |
| Bedroom 1             | 4.92 x 2.92 m                                           | 16ft 2" x 9ft 7"   |
| Bedroom 2             | 3.71 x 2.75 m                                           | 12ft 2" x 9ft 0"   |
| Balcony               | 4.55 x 1.50 m                                           | 14ft 11" x 4ft 11" |