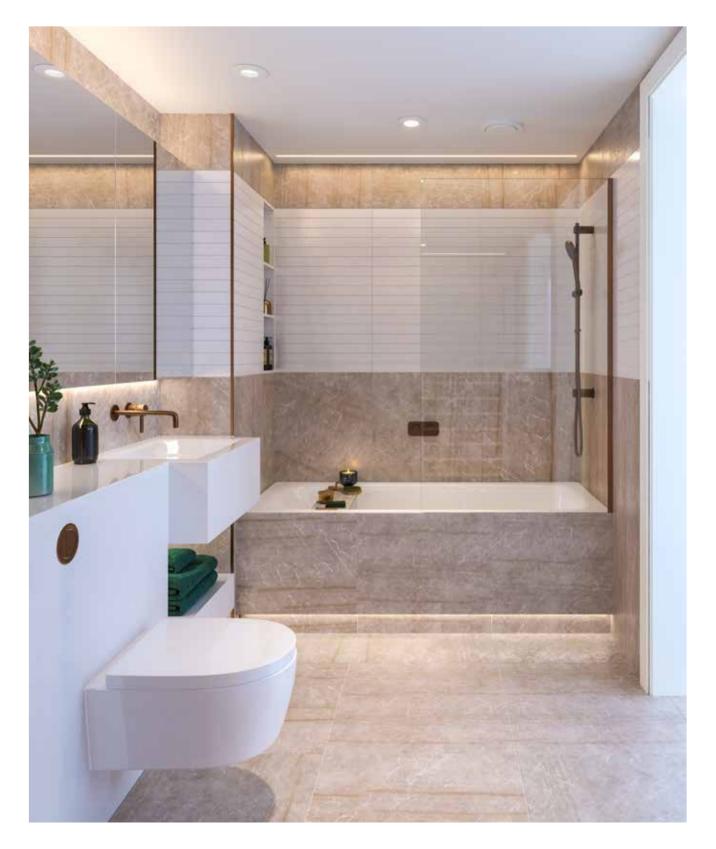

#### BATHROOMS

Interior designed bath/shower rooms with a variation of finishes depending on palette choice (depending on stage of construction)

Fully tiled floor and walls in feature stone marble effect tile

Feature tiles to bath/shower reveal at same height as mirrors

Bath panel, wall and floor in feature stone marble effect tile with LED lighting beneath

HIGH-MACS® basin and vanity with LED lighting beneath

нідн-масѕ® shelf with LED lighting beneath

Double mirror cabinet with shaving socket & magnifying mirror, lined in timber laminate with shelving and integrated lighting above basin

Full-width mirror to wall opposite bath/shower with de-mister

Bath with glass bath screen to family bathroom

Shower tray with shower screen to ensuite shower rooms

Wall mounted WC with soft close seat in white finish

All brassware in brushed bronze finish

Robe hooks in brushed bronze finish

Recessed toilet roll holder in brushed bronze

Electric heated towel rail in brushed

KEY

Types 13-20