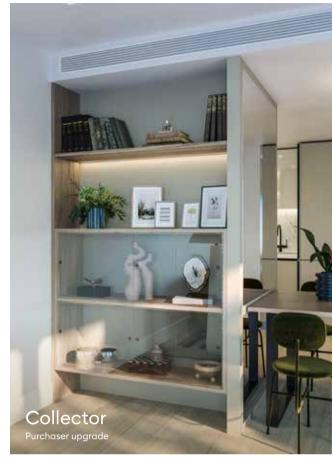

## JOINERY

Coat cupboard with decorated interior, timber laminate shelf and hanging rail, concealed LED strip to under shelf on door motion sensor

Bespoke design built-in alcove to living room with USB power outlet (Optional upgrade dependant on stage of construction, see pages 74 & 75)