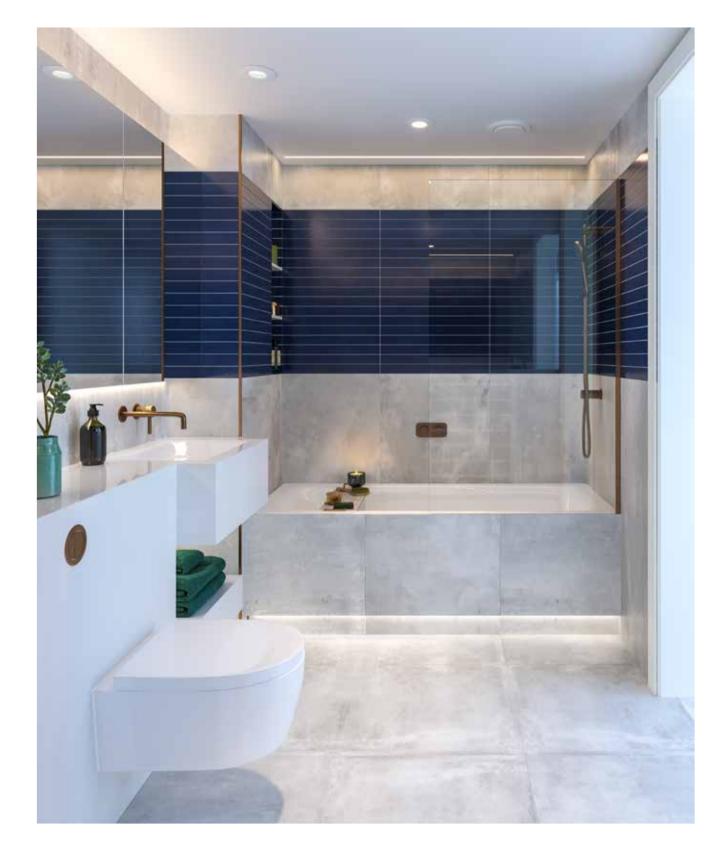

#### BATHROOMS

Interior designed bath/shower rooms with a variation of finishes depending on palette choice (depending on stage of construction)

Fully tiled floor and walls in feature stone marble effect tile

Feature tiles to bath/shower reveal at same height as mirrors

Bath panel, wall and floor in feature stone marble effect tile with LED lighting beneath

HIGH-MACS® basin and vanity with LED lighting beneath

нідн-масѕ® shelf with LED lighting beneath

Double mirror cabinet with shaving socket & magnifying mirror, lined in timber laminate with shelving and integrated lighting above basin

Full-width mirror to wall opposite bath/shower with de-mister

Bath with glass bath screen to family bathroom

Shower tray with shower screen to ensuite shower rooms

Wall mounted WC with soft close seat in white finish

All brassware in brushed bronze finish

Robe hooks in brushed bronze finish

Recessed toilet roll holder in brushed bronze

Electric heated towel rail in brushed

KEY

Types 13-20