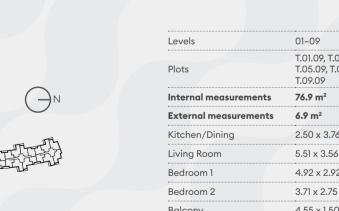

Wood Lane

Wood Lane

Azalea Garden

| Levels                | 01–09                                                   |                    |
|-----------------------|---------------------------------------------------------|--------------------|
| Plots                 | T.01.09, T.02.09, T.<br>T.05.09, T.06.09, T.<br>T.09.09 |                    |
| Internal measurements | 76.9 m²                                                 | 828 sq ft          |
| External measurements | 6.9 m²                                                  | 75 sq ft           |
| Kitchen/Dining        | 2.50 x 3.76 m                                           | 8ft 2" x 12ft 4"   |
| Living Room           | 5.51 x 3.56 m                                           | 18ft 1" x 11ft 8"  |
| Bedroom 1             | 4.92 x 2.92 m                                           | 16ft 2" x 9ft 7"   |
| Bedroom 2             | 3.71 x 2.75 m                                           | 12ft 2" x 9ft 0"   |
| Balcony               | 4.55 x 1.50 m                                           | 14ft 11" x 4ft 11" |