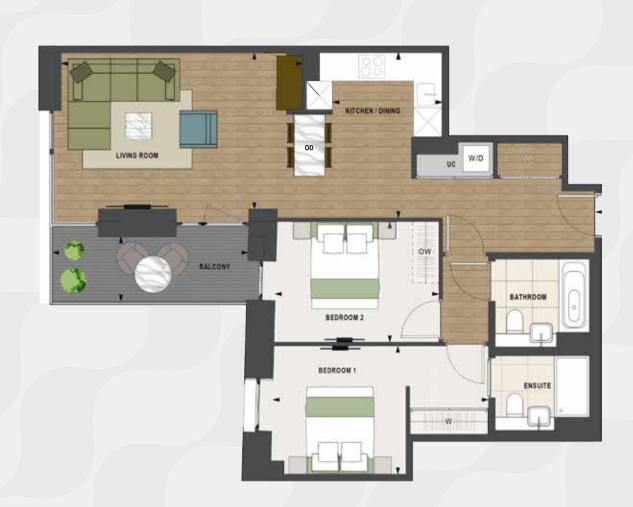

CC: Coat Cupboard UC: Utility Cupboard W: Wardrobe A: Alcove W/D: Washer Dryer OW: Optional Wardrobe OD: Optional Dining Table ►: Distance Indicator

| Levels                | 01-09                                                     |                   |
|-----------------------|-----------------------------------------------------------|-------------------|
| Plots                 | U.01.05, U.02.05,<br>U.04.05, U.05.05<br>U.07.05, U.08.05 | , U.06.05,        |
| Internal measurements | 74.0 m <sup>2</sup>                                       | 797 sq ft         |
| External measurements | 7.0 m²                                                    | 75 sq ft          |
| Kitchen/Dining        | 2.00 x 3.94 m                                             | 6ft 7" x 12ft 11" |
| Living Room           | 5.48 x 3.57 m                                             | 18ft 0" x 11ft 8" |
| Bedroom 1             | 4.65 x 2.75 m                                             | 15ft 3" x 9ft 0"  |
| Bedroom 2             | 3.14 x 2.75 m                                             | 10ft 4" x 9ft 0"  |
| Balcony               | 4.63 x 1.50 m                                             | 15ft 2" x 4ft 11" |