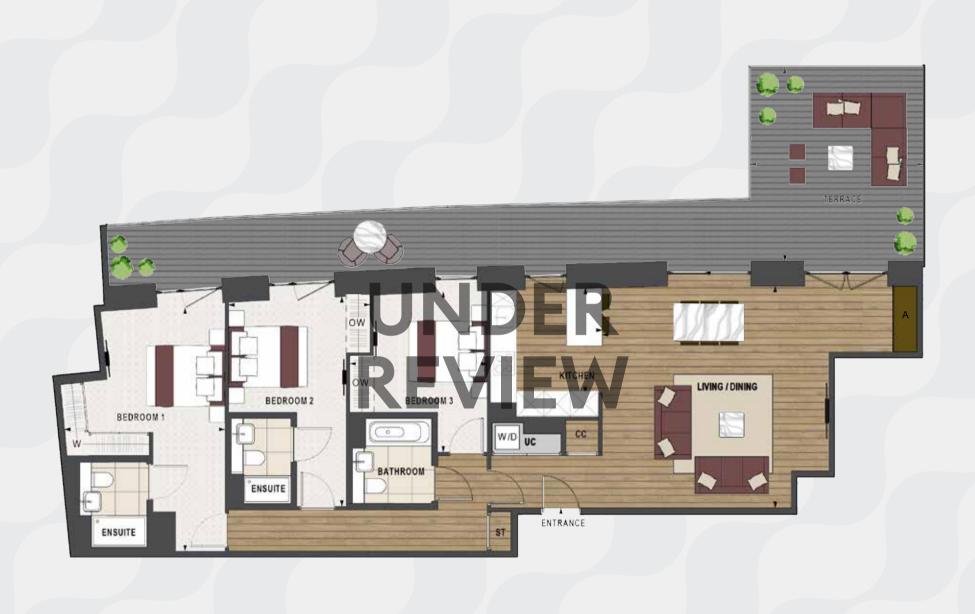

#### FLOOR 10: UNDER REVIEW

TYPE 13 TYPE 14 Plots: T.10.01 Plots: T.10.02 Internal Internal measurements measurements 76.5 m<sup>2</sup> / 824 sq ft 72.9 m<sup>2</sup> / 785 sq ft External

External measurements measurements 34.4 m<sup>2</sup> / 371 sq ft 35.9 m<sup>2</sup> / 383 sq ft

Internal measurements 101.9 m<sup>2</sup> / 1097 sq ft External measurements 50.7 m<sup>2</sup> / 546 sq ft

TYPE 15

TYPE 16 Plots: T.10.03

Plots: U.10.01 Internal measurements 124.3 m<sup>2</sup> / 1338 sq ft External measurements

41.7 m<sup>2</sup> / 449 sq ft

TYPE 17

Plots: U.10.02 Internal measurements 119.3 m<sup>2</sup> / 1284 sq ft External measurements

45.7 m<sup>2</sup> / 493 sq ft

TYPE 18

Plots: U.10.03 Internal measurements 91.7 m<sup>2</sup> / 988 sq ft External

measurements 41.2 m<sup>2</sup> / 444 sq ft TYPE 19

Plots: U.10.04 Internal measurements 94.9 m<sup>2</sup> / 1022 sq ft External

measurements 40.1 m<sup>2</sup> / 432 sq ft TYPE 20

Plots: T.10.04 Internal measurements 132.3 m<sup>2</sup> / 1425 sq ft External measurements 78.4 m<sup>2</sup> / 845 sq ft

Floorplans shown for White City Living are for approximate measurements only. Exact layout and sizes may vary. All measurements may vary within a tolerance of 5%. To increase legibility these plans have been sized to fit the page, therefore each plan may be at a different scale to others within this brochure. The dimensions are not intended to be used for carpet sizes, appliance sizes or items of furniture. Kitchen appliance/sink positions indicated are for guidance only. External cladding and window mullion locations and sizing are indicative and subject to change. Floor 10 is under review March 2023.