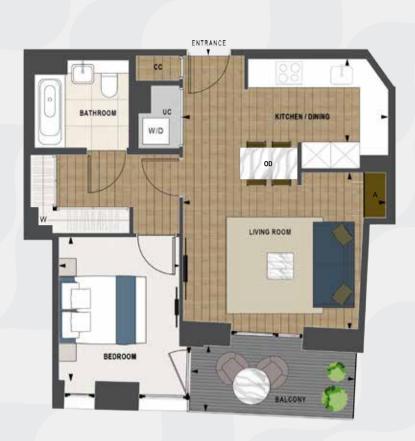

TYPE 2

T.05.01, T.06.01, T.07.01, T.08.01, T.09.01 Internal measurements

55.5 m<sup>2</sup> / 598 sq ft measurements 5.8 m<sup>2</sup> / 63 sq ft

TYPE 3

Plots: U.01.02, U.02.02, U.03.02, U.04.02, U.05.02, U.06.02, U.07.02, U.08.02, U.09.02, T.01.02, T.02.02, T.03.02, T.04.02, T.05.02, T.06.02, T.07.02, T.08.02, T.09.02