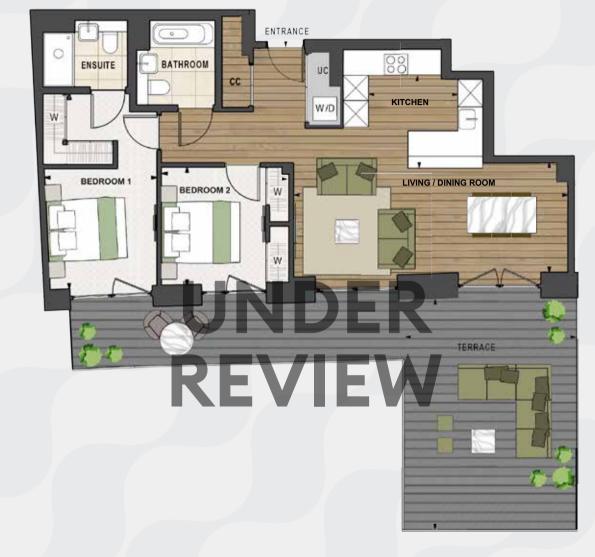

#### FLOOR 10: UNDER REVIEW

TYPE 13 TYPE 14 Plots: T.10.01 Plots: T.10.02 Internal Internal measurements measurements 76.5 m<sup>2</sup> / 824 sq ft 72.9 m<sup>2</sup> / 785 sq ft External

External measurements measurements 34.4 m<sup>2</sup> / 371 sq ft 35.9 m<sup>2</sup> / 383 sq ft

Internal measurements 101.9 m<sup>2</sup> / 1097 sq ft External measurements 50.7 m<sup>2</sup> / 546 sq ft

TYPE 15

TYPE 16 Plots: T.10.03

Plots: U.10.01 Internal measurements 124.3 m<sup>2</sup> / 1338 sq ft External measurements