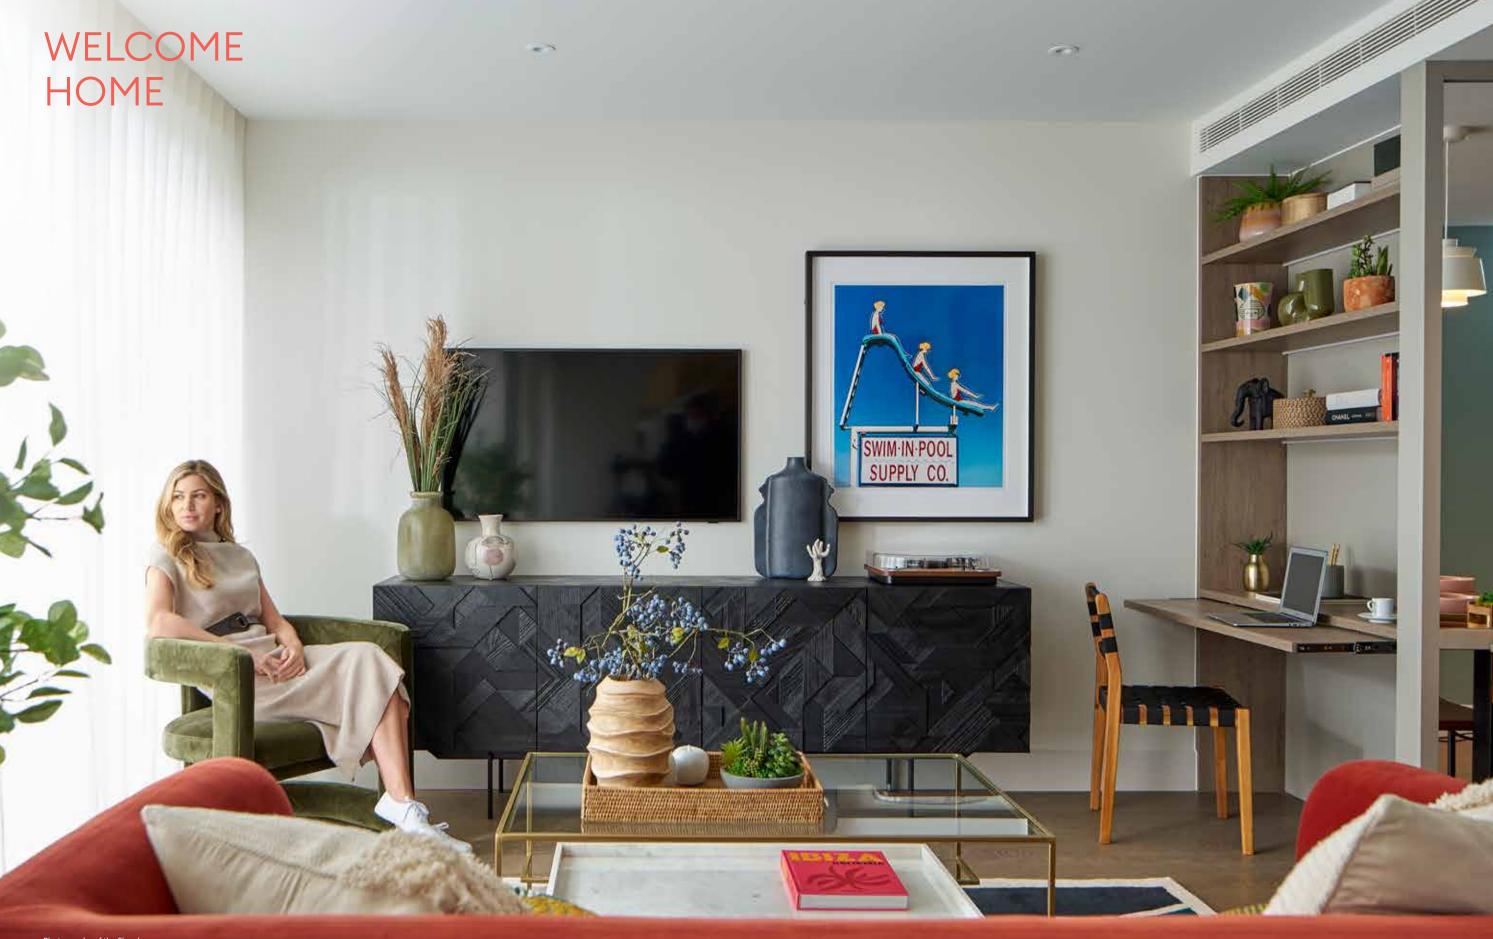

#### INTERNAL FINISHES

Full height painted entrance door with door numerals

Full height white painted internal doors throughout

White painted skirtings

Black nickel finish ironmongery

Timber Engineered flooring to hallway, kitchen, living and dining areas (choices and options dependent on stage of construction)

Carpet to bedrooms (purchaser colour option)

White roller blinds to all windows