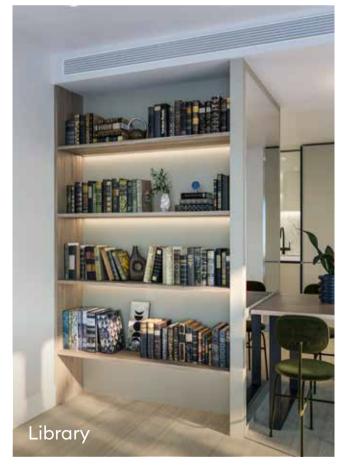

## JOINERY

Coat cupboard with decorated interior, timber laminate shelf and hanging rail, concealed LED strip to under shelf on door motion sensor

Bespoke design built-in alcove to living room with USB power outlet (Optional upgrade dependant on stage of construction, see pages 74 & 75)