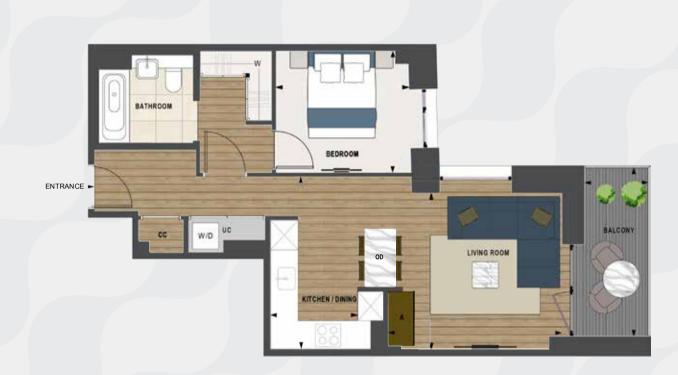

#### TYPE 3 One Bedroom

| Levels                | 01-09                                                                                                                                                                        |                   |
|-----------------------|------------------------------------------------------------------------------------------------------------------------------------------------------------------------------|-------------------|
| Plots                 | U.01.02, U.02.02, U.03.02,<br>U.04.02, U.05.02, U.06.02,<br>U.07.02, U.08.02, U.09.02, T.01.02,<br>T.02.02, T.03.02, T.04.02, T.05.02,<br>T.06.02, T.07.02, T.08.02, T.09.02 |                   |
| Internal measurements | 50.7 m²                                                                                                                                                                      | 546 sq ft         |
| External measurements | 5.1 m <sup>2</sup>                                                                                                                                                           | 55 sq ft          |
| Kitchen/Dining        | 2.50 x 3.98 m                                                                                                                                                                | 8ft 2" x 13ft 1"  |
| Living Room           | 4.05 x 3.98 m                                                                                                                                                                | 13ft 4" x 13ft 1" |
| Bedroom               | 4.30 x 2.90 m                                                                                                                                                                | 14ft 1" x 9ft 6"  |
| Balcony               | 1.73 x 2.76 m                                                                                                                                                                | 5ft 8" x 9ft 1"   |
|                       |                                                                                                                                                                              |                   |

CC: Coat Cupboard UC: Utility Cupboard W: Wardrobe A: Alcove W/D: Washer Dryer OW: Optional Wardrobe OD: Optional Dining Table ►: Distance Indicator

| *=        | $\bigcirc$    |
|-----------|---------------|
|           | Wood Lane     |
|           |               |
| Wood Lane | Azalea Garden |
|           |               |