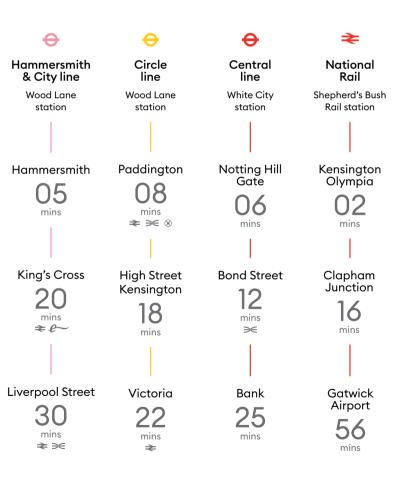

# BATHROOM

At the entrance to Westmont Club Residences are two Underground stations with access to three Tube lines, the West End is less than 15 minutes away.

Underground

Crossrail (Elizabeth line\*)

Heathrow Express

**≈** Rail

€ Eurostar

Live surrounded by London at its most cultured and refined. Home to grand royal parks, world renowned concert venues and museums, together with many of its finest one-off stores and celebrated restaurants. From the multi-coloured streets of Notting Hill, to the natural wooded splendour of Holland Park and the antique treasures on offer at Portobello market.