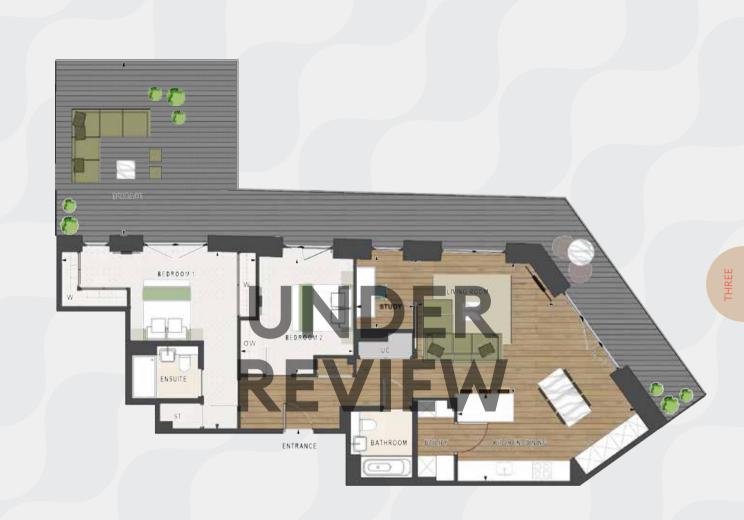

| Level                 | 10            |                     |
|-----------------------|---------------|---------------------|
| Plot                  | T.10.03       |                     |
| Internal measurements | 101.9 m²      | 1097 sq ft          |
| External measurements | 50.7 m²       | 546 sq ft           |
| Kitchen/Dining        | 2.80 x 5.87 m | 9ft 2" x 19ft 3"    |
| Living Room           | 4.24 x 4.24 m | 13ft 11" x 13ft 11" |
| Bedroom 1             | 5.72 x 6.32 m | 18ft 9" x 20ft 9"   |
| Bedroom 2             | 3.71 x 3.70 m | 12ft 2" x 12ft 1"   |
| Study                 | 2.34 x 1.95 m | 7ft 8" x 6ft 5"     |
| Terrace               | 4.77 x 4.28 m | 15ft 8" x 14ft 0"   |