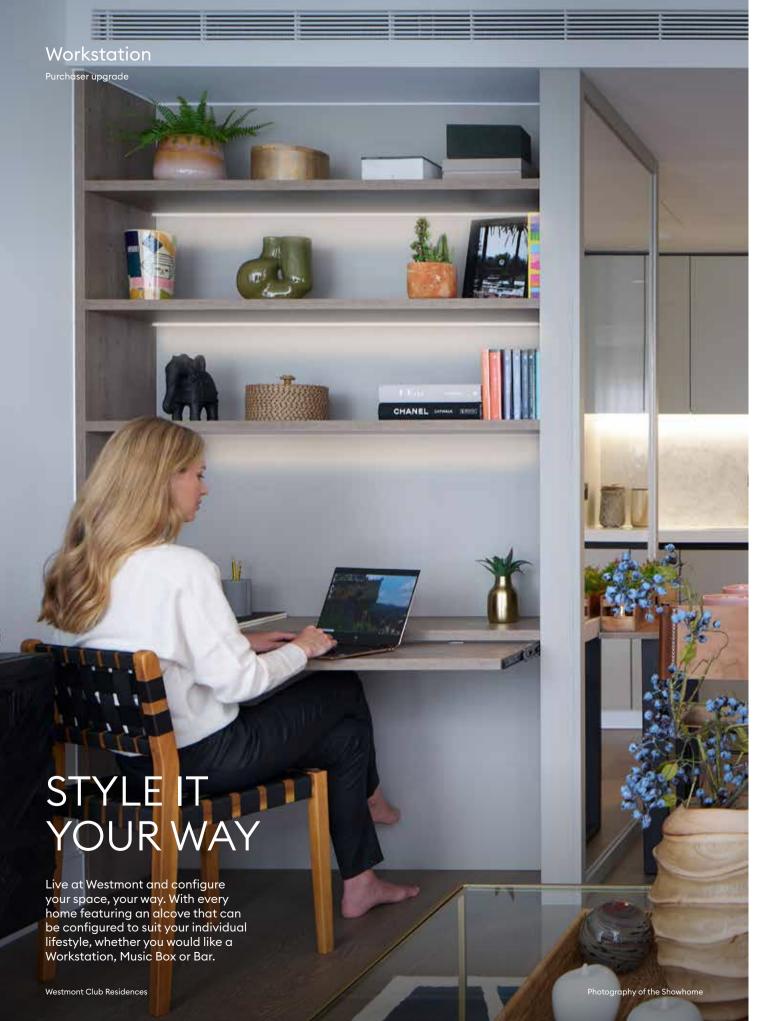

## JOINERY

Coat cupboard with decorated interior, timber laminate shelf and hanging rail, concealed LED strip to under shelf on door motion sensor

Bespoke design built-in alcove to living room with USB power outlet (Optional upgrade dependant on stage of construction, see pages 74 & 75)