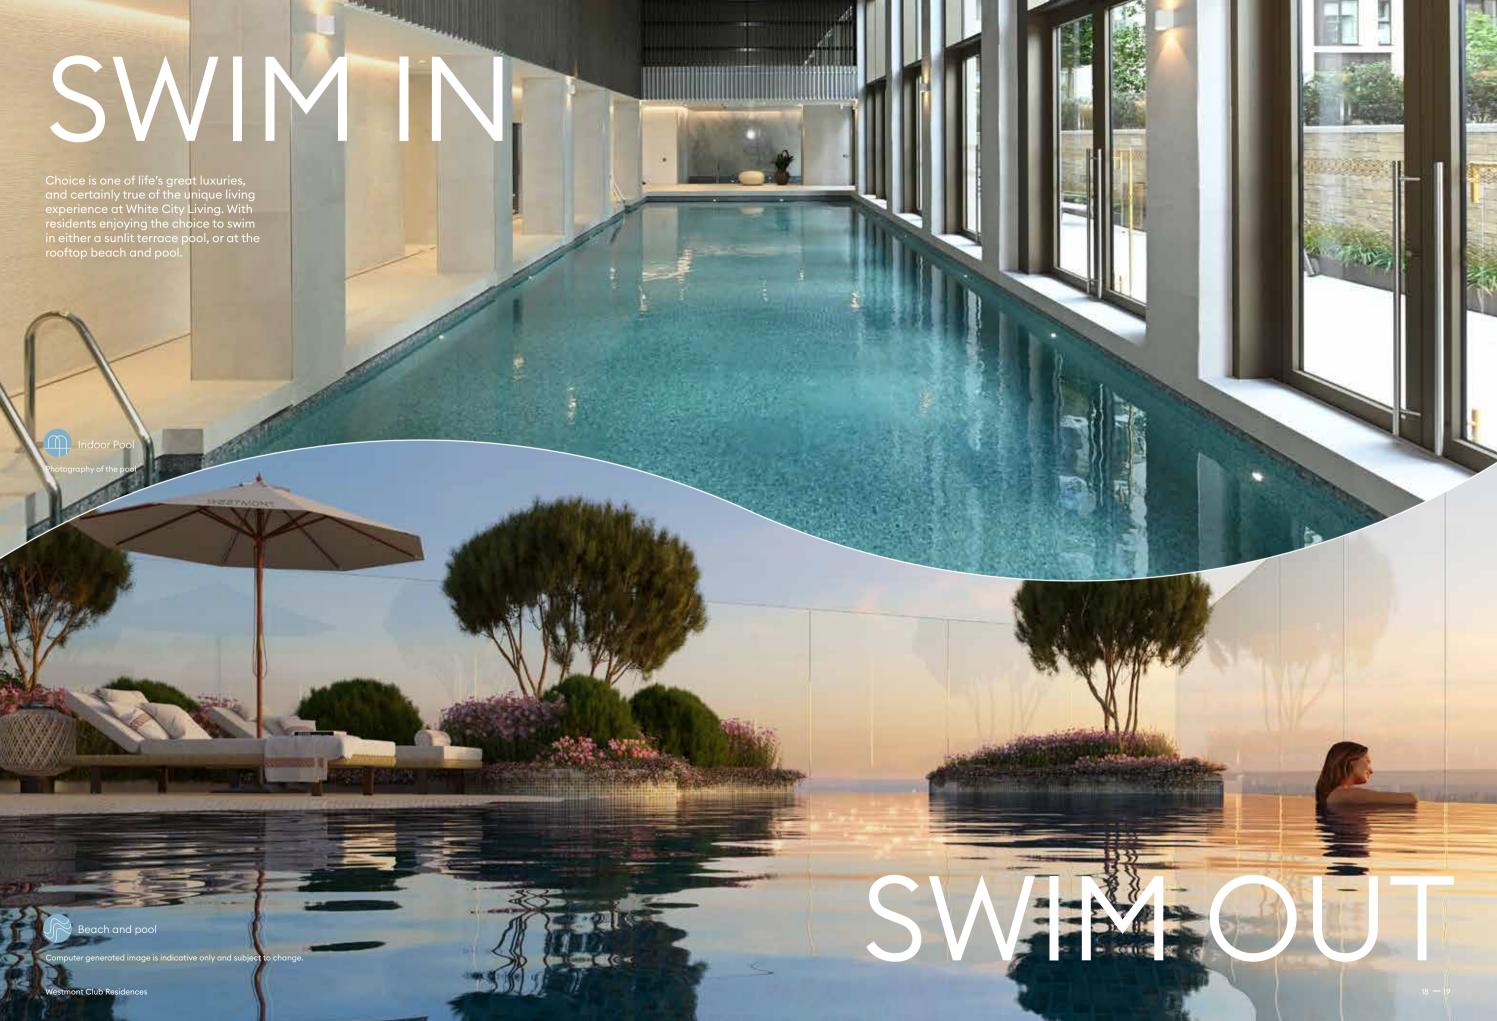

#### ELEVATED TO ANOTHER WORLD

The entire 11<sup>th</sup> floor of the southern building at Westmont is dedicated to the Beach Club. With its beach, infinity pool, terrace, Olive Grove, lounge and bars. Imagine entering a lift in the heart of White City and stepping out into a tranquil landscape inspired by the Mediterranean.