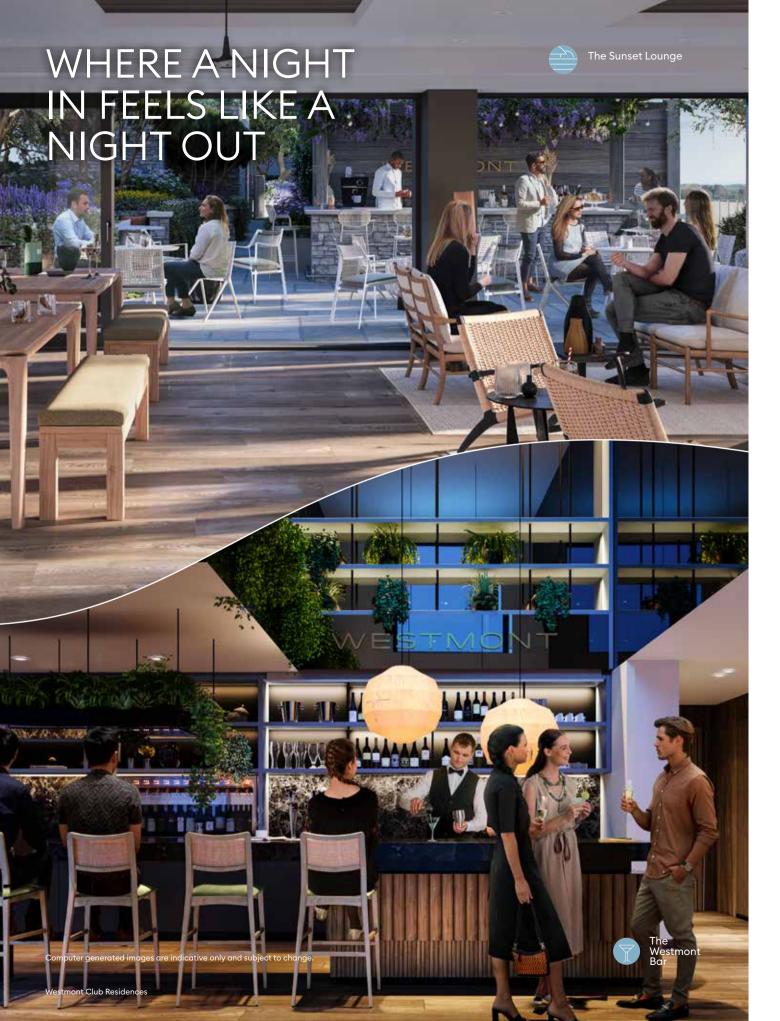

White City Living affords an unsurpassed choice of al fresco or indoor dining experiences. Along with lounges to suit every mood from the indoor Firepit Lounge looking across Magnolia garden to sitting at the waters edge overlooking the Oriental Water Gardens.