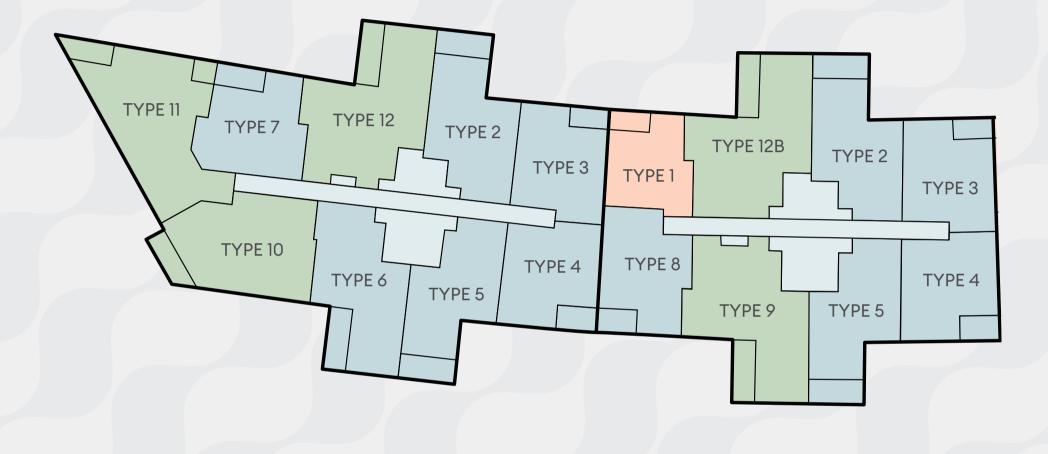

IMPECCABLE FINISHES

TYPE 12

 $\bigcirc$ N

One Bedroom apartments Two Bedroom apartments

KEY Suite

> Plots: T.01.09, T.02.09, T.03.09, T.04.09, T.05.09, T.06.09, T.07.09, T.08.09, T.09.09

Internal measurements 76.9 m<sup>2</sup> / 828 sq ft

External measurements 6.9 m<sup>2</sup> / 75 sq ft

TYPE 12B

Plots: U.01.08, U.02.08, U.03.08, U.04.08, U.05.08, U.06.08, U.07.08, U.08.08, U.09.08,

T.07.07, T.08.07, T.09.07 Internal measurements 77.3 m<sup>2</sup> / 832 sq ft

> External measurements 6.9 m<sup>2</sup> / 75 sq ft

TYPE 1

Plots: U.01.07, U.02.07, U.03.07, U.04.07, U.05.07, U.06.07, U.07.07, U.08.07, U.09.07

Internal measurements 39.5 m<sup>2</sup> / 425 sq ft

measurements 5.2 m<sup>2</sup> / 56 sq ft Plots: U.01.01, U.02.01, U.03.01, U.04.01, U.05.01, U.06.01, U.07.01, U.08.01, U.09.01, T.01.01, T.02.01, T.03.01, T.04.01,

TYPE 2

T.05.01, T.06.01, T.07.01, T.08.01, T.09.01 Internal measurements

55.5 m<sup>2</sup> / 598 sq ft measurements 5.8 m<sup>2</sup> / 63 sq ft

TYPE 3

Plots: U.01.02, U.02.02, U.03.02, U.04.02, U.05.02, U.06.02, U.07.02, U.08.02, U.09.02, T.01.02, T.02.02, T.03.02, T.04.02, T.05.02, T.06.02, T.07.02, T.08.02, T.09.02

Internal measurements 50.7 m<sup>2</sup> / 546 sq ft

External measurements 5.1 m<sup>2</sup> / 55 sq ft TYPE 4

Plots: U.01.03, U.02.03, U.03.03, U.04.03, U.05.03, U.06.03, U.07.03, U.08.03, U.09.03, T.01.03, T.02.03, T.03.03, T.04.03, T.05.03, T.06.03, T.07.03, T.08.03, T.09.03

Internal measurements 50.5 m<sup>2</sup> / 543 sq ft

measurements 52.22 m<sup>2</sup> / 562 sq ft measurements measurements 5.4 m<sup>2</sup> / 58 sq ft 5.83 m<sup>2</sup> / 63 sq ft

TYPE 5

Plots: U.01.04,

U.02.04, U.03.04,

U.04.04, U.05.04,

U.06.04, U.07.04,

U.08.04, U.09.04,

T.01.04, T.02.04,

T.03.04, T.04.04,

T.05.04, T.06.04,

T.07.04, T.08.04,

T.09.04

Internal

TYPE 6 Plots: T.01.05, T.02.05, T.03.05, T.04.05, T.05.05, T.06.05, T.07.05, T.08.05, T.09.05

Internal measurements 61.25 m<sup>2</sup> / 659 sq ft

measurements 6.97 m<sup>2</sup> / 75 sq ft TYPE 7

Plots: T.01.08, T.02.08, T.03.08, T.04.08, T.05.08, T.06.08, T.07.08, T.08.08, T.09.08

measurements

6.0 m<sup>2</sup> / 64 sq ft

Internal Internal measurements measurements 50.4 m<sup>2</sup> / 542 sq ft External

50.7 m<sup>2</sup> / 546 sq ft External measurements 5.4 m<sup>2</sup> / 58 sq ft

TYPE 8

U.09.06

Plots: U.01.06, U.02.06,

U.03.06, U.04.06,

U.05.06, U.06.06,

U.07.06, U.08.06,

U.05.05, U.06.05, U.07.05, U.08.05, U.09.05 Internal

U.03.05, U.04.05,

Plots: U.01.05, U.02.05,

TYPE 9

measurements 74.0 m<sup>2</sup> / 797 sq ft External measurements 7.0 m<sup>2</sup> / 75 sq ft

TYPE 11

Plots: T.01.06, T.02.06, T.03.06, T.04.06, T.05.06, T.06.06, T.07.06, T.08.06, T.09.06

TYPE 10

Internal measurements 67.4 m<sup>2</sup> / 725 sq ft External measurements

6.6 m<sup>2</sup> / 72 sq ft

measurements 77.9 m<sup>2</sup> / 838 sq ft measurements

T.03.07, T.04.07,

T.05.07, T.06.07,

Internal

Plots: T.01.07, T.02.07,

6.8 m<sup>2</sup> / 73 sq ft

Floorplans shown for White City Living are for approximate measurements only. Exact layout and sizes may vary. All measurements may vary within a tolerance of 5%. To increase legibility these plans have been sized to fit the page, therefore each plan may be at a different scale to others within this brochure. The dimensions are not intended to be used for carpet sizes, appliance sizes or items of furniture. Kitchen appliance/sink positions indicated are for guidance only. External cladding and window mullion locations and sizing are indicative and subject to change.