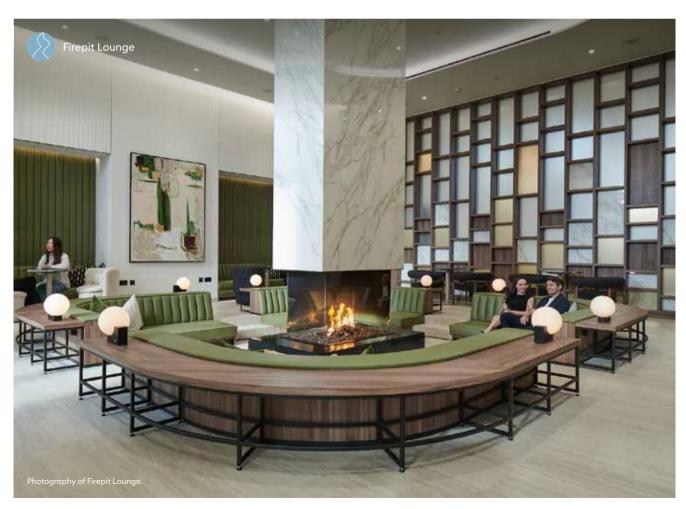

White City Living affords an unsurpassed choice of al fresco or indoor dining experiences. Along with lounges to suit every mood from the indoor Firepit Lounge looking across Magnolia garden to sitting at the waters edge overlooking the Oriental Water Gardens.