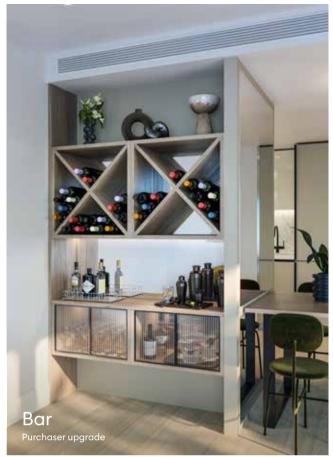

## JOINERY

Coat cupboard with decorated interior, timber laminate shelf and hanging rail, concealed LED strip to under shelf on door motion sensor

Bespoke design built-in alcove to living room with USB power outlet (Optional upgrade dependant on stage of construction, see pages 74 & 75)