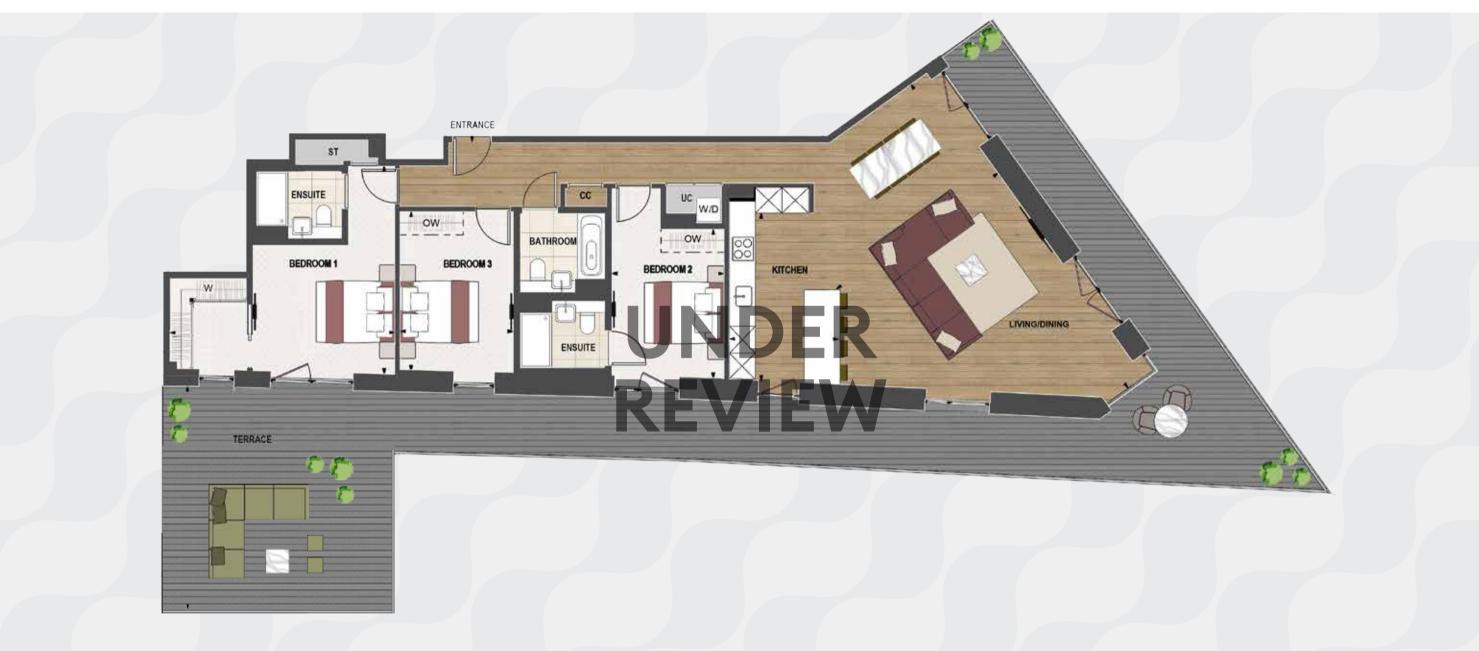

#### FLOOR 10: UNDER REVIEW

TYPE 13 TYPE 14 Plots: T.10.01 Plots: T.10.02 Internal Internal measurements measurements 76.5 m<sup>2</sup> / 824 sq ft 72.9 m<sup>2</sup> / 785 sq ft External

External measurements measurements 34.4 m<sup>2</sup> / 371 sq ft 35.9 m<sup>2</sup> / 383 sq ft

Floorplans shown for White City Living are for approximate measurements only. Exact layout and sizes may vary. All measurements may vary within a tolerance of 5%. To increase legibility these plans have been sized to fit the page, therefore each plan may be at a different scale to others within this brochure. The dimensions are not intended to be used for carpet sizes, appliance sizes or items of furniture. Kitchen appliance/sink positions indicated are for guidance only. External cladding and window mullion locations and sizing are indicative and subject to change. Floor 10 is under review March 2023.