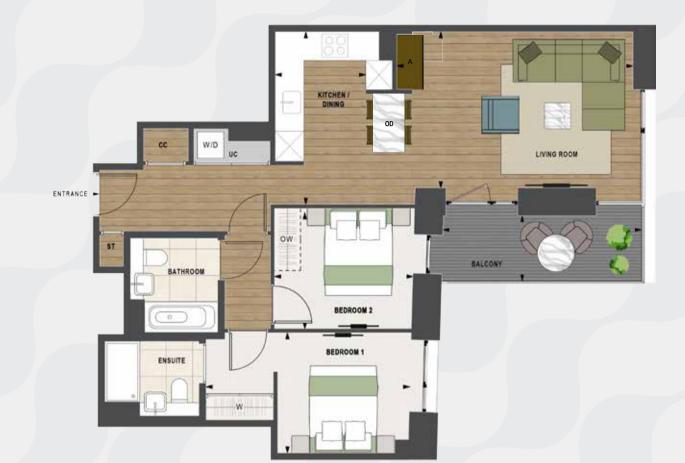

CC: Coat Cupboard UC: Utility Cupboard W: Wardrobe A: Alcove W/D: Washer Dryer OW: Optional Wardrobe OD: Optional Dining Table ►: Distance Indicator

| Levels                | 01-09                                                     |                   |
|-----------------------|-----------------------------------------------------------|-------------------|
| Plots                 | U.01.05, U.02.05,<br>U.04.05, U.05.05<br>U.07.05, U.08.05 | , U.06.05,        |
| Internal measurements | 74.0 m <sup>2</sup>                                       | 797 sq ft         |
| External measurements | 7.0 m²                                                    | 75 sq ft          |
| Kitchen/Dining        | 2.00 x 3.94 m                                             | 6ft 7" x 12ft 11" |
| Living Room           | 5.48 x 3.57 m                                             | 18ft 0" x 11ft 8" |
| Bedroom 1             | 4.65 x 2.75 m                                             | 15ft 3" x 9ft 0"  |
| Bedroom 2             | 3.14 x 2.75 m                                             | 10ft 4" x 9ft 0"  |
| Balcony               | 4.63 x 1.50 m                                             | 15ft 2" x 4ft 11" |