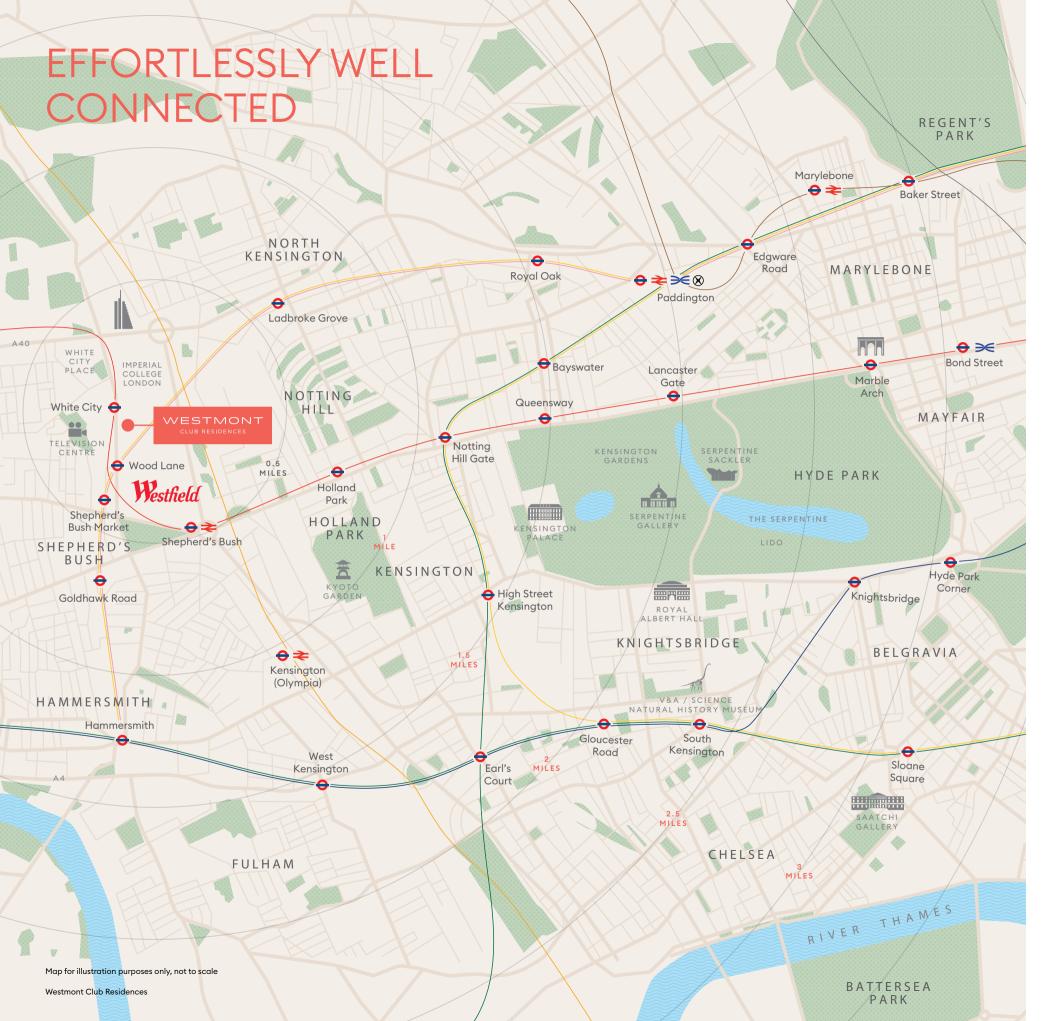

# BATHROOM

At the entrance to Westmont Club Residences are two Underground stations with access to three Tube lines, the West End is less than 15 minutes away.

Underground

Crossrail (Elizabeth line\*)

Heathrow Express

**≈** Rail

€ Eurostar

Live surrounded by London at its most cultured and refined. Home to grand royal parks, world renowned concert venues and museums, together with many of its finest one-off stores and celebrated restaurants. From the multi-coloured streets of Notting Hill, to the natural wooded splendour of Holland Park and the antique treasures on offer at Portobello market.