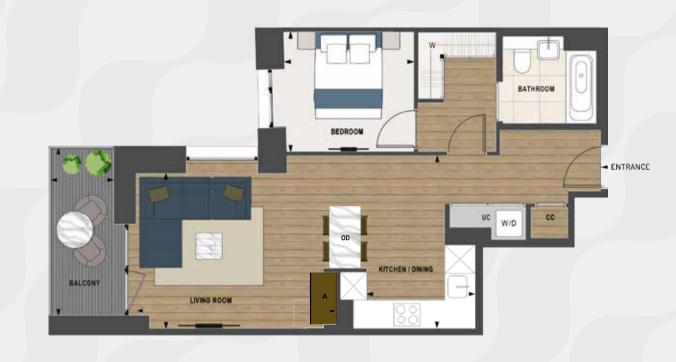

### TYPE 12 Two Bedroom

| 01-09                                             |                                                                                                                                                 |
|---------------------------------------------------|-------------------------------------------------------------------------------------------------------------------------------------------------|
| T.01.07, T.02.07,<br>T.05.07, T.06.07,<br>T.09.07 | , , , , , ,                                                                                                                                     |
| 77.9 m <sup>2</sup>                               | 838 sq ft                                                                                                                                       |
| 6.8m²                                             | 73 sq ft                                                                                                                                        |
| 3.40 x 4.13 m                                     | 11ft 2" x 13ft 7"                                                                                                                               |
| 3.08 x 4.77 m                                     | 10ft 1" x 15ft 8"                                                                                                                               |
| 3.00 x 3.00 m                                     | 9ft 10" x 9ft 10"                                                                                                                               |
| 2.65 x 2.99 m                                     | 8ft 8" x 9ft 10"                                                                                                                                |
| 2.59 x 2.21 m                                     | 8ft 6" x 7ft 3"                                                                                                                                 |
| 1.59 x 1.82 m                                     | 5ft 3" x 6ft 0"                                                                                                                                 |
|                                                   | T.01.07, T.02.07, T.05.07, T.05.07, T.06.07, T.09.07  77.9 m²  6.8m²  3.40 x 4.13 m  3.08 x 4.77 m  3.00 x 3.00 m  2.65 x 2.99 m  2.59 x 2.21 m |