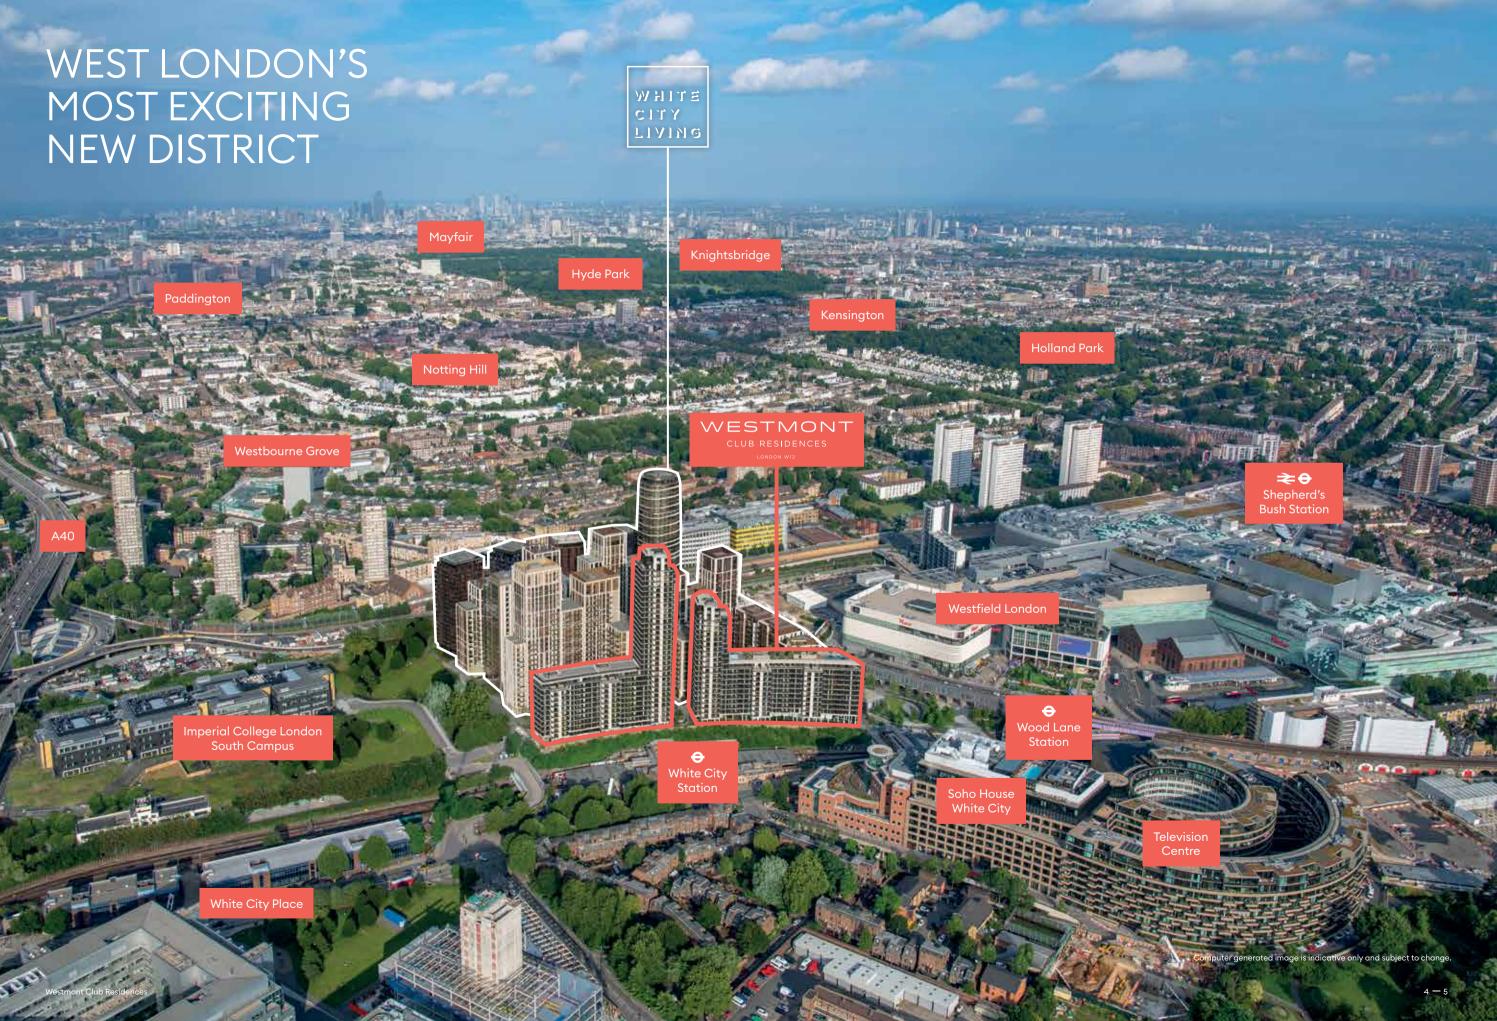

ENJOY LIFE AT WHITE CITY LIVING

White City Living offers an experience like no other. With more than 2,300 homes set in eight acres of parks and gardens, surrounded by world-class retail, entertainment, education, culture and commerce. Adjacent to two Zone 2 Underground stations and less than 15 minutes from the West End.

The Westmont Club Residences marks the latest chapter in the story of this remarkable new district, and adds to the already unrivalled lifestyle amenities on offer at White City Living.