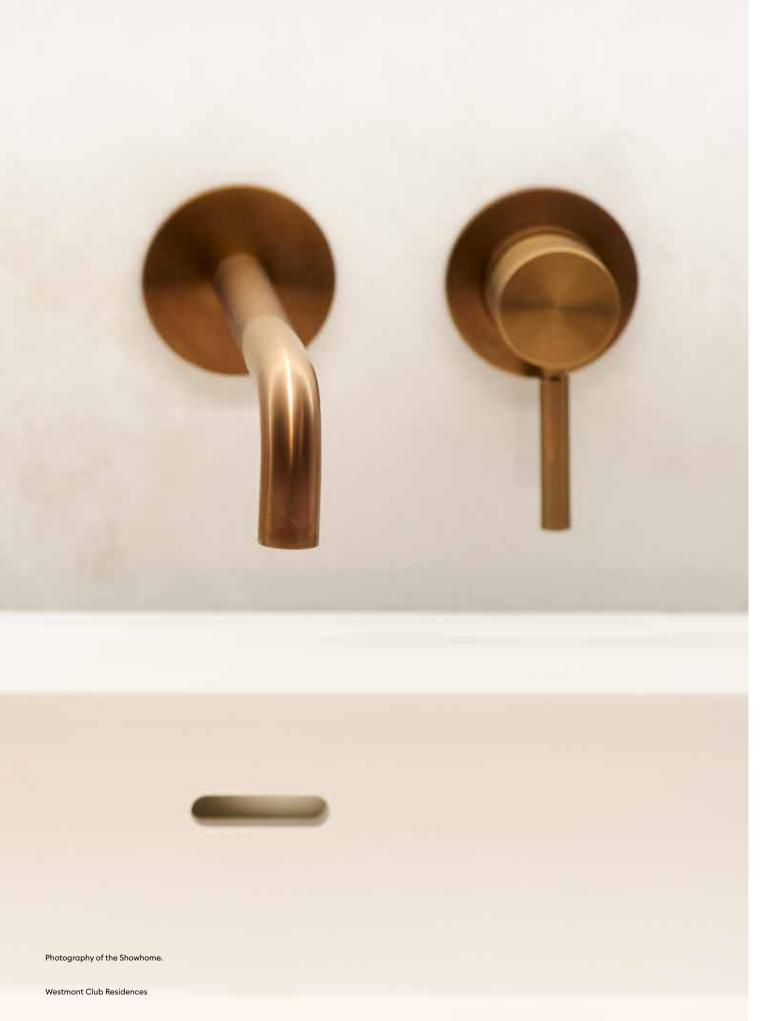

#### INTERNAL FINISHES

Full height painted entrance door with door numerals

Full height white painted internal doors throughout

White painted skirtings

Black nickel finish ironmongery

Timber Engineered flooring to hallway, kitchen, living and dining areas (choices and options dependent on stage of construction)

Bath with glass bath screen to family bathroom

Shower tray with shower screen to ensuite shower rooms

Wall mounted WC with soft close seat in white finish

All brassware in brushed bronze finish

Robe hooks in brushed bronze finish