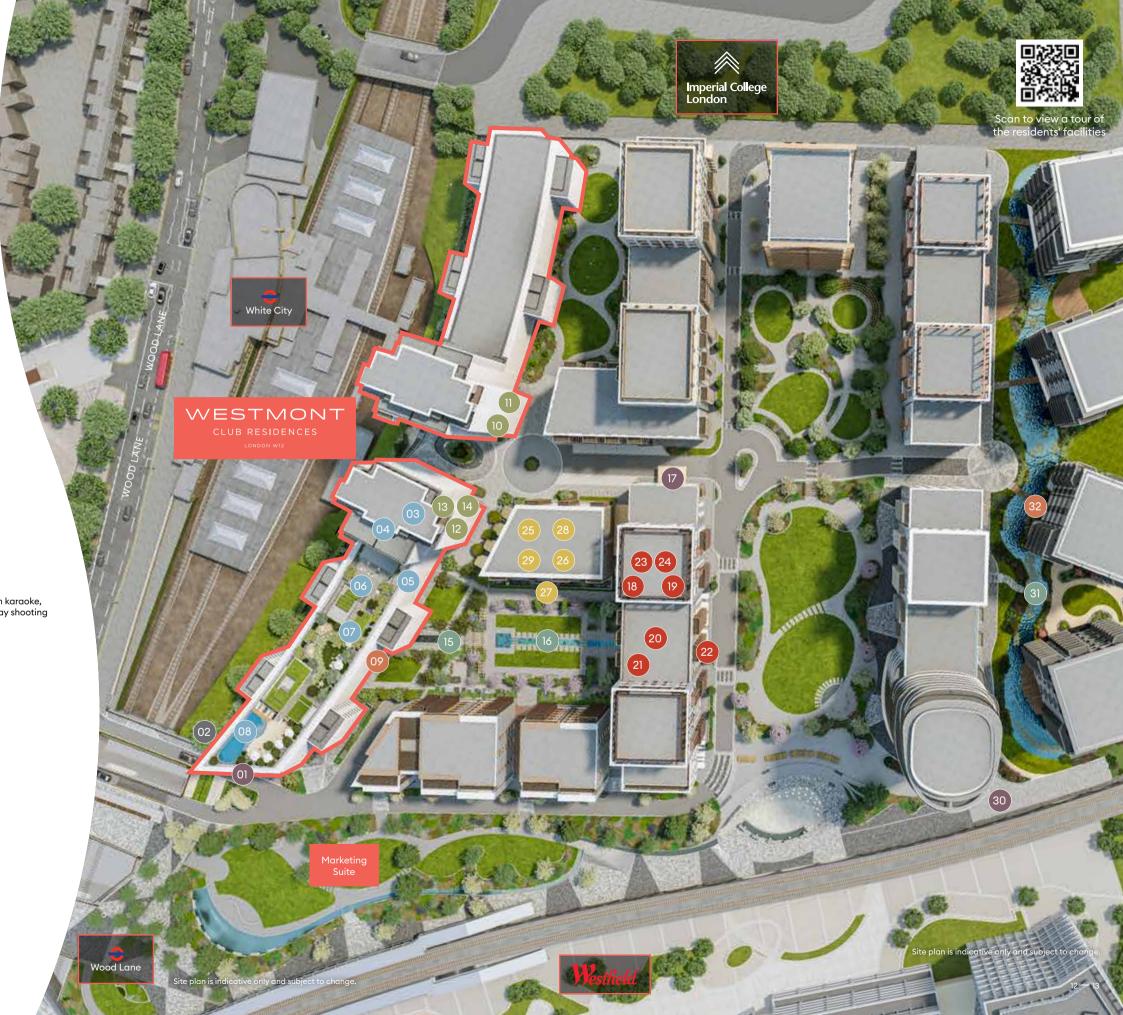

#### KEY

- Concierges
- Gardens
- Lounges
- Beach Club (level 11)
- The Home Club
- 1908 Health ClubMinus One Club (lower ground)
- 01. Westmont Concierge Ground Level
- **02. Entrance to Imperial College London**Ground floor across both buildings
- 03. Westmont Bar Level 11
- 04. Sunset Lounge Level 11
- 05. The Terrace al fresco dining Level 11
- 06. Sunset Bar Level
- 07. Olive Grove Level 11
- 08. Beach and pool Level 11
- 09. Azalea Residents' Lounge Ground Level
- 10. Games Lounge Lower Ground
- 11. Cinema Lower Ground
- 12. Nail and Hair salon Lower Ground
- 13. Relaxation Room Lower Ground
- 14. Wellness Studio Lower Ground
- 15. Azalea Garden Ground Level
- 16. Magnolia Garden Ground Level

- 17. Main Concierge &
  Estate Management
  Ground Level
- 18. Business Lounge Ground Level
- 19. Meeting Room Ground Level
- 20. Firepit Lounge Ground Level
- **21.** Private Dining Room Ground Level
- **22.** Café Ground Level
- 23. Cinema rooms Lower Ground
- 24. Entertainment Suites with karaoke, virtual golf and virtual clay shooting Lower Ground
- 25. 1908 Health Club gym Level 1
- 26. Indoor pool Ground Level
- **27.** Adjoining sun terrace Ground Level
- 28. Spa rooms Ground Level
- 29. Personal training rooms Lower Ground
- **30.** Cassini Concierge Ground Level
- 31. Oriental Water Gardens Ground Level
- 32. Water Garden Lounge Ground Level