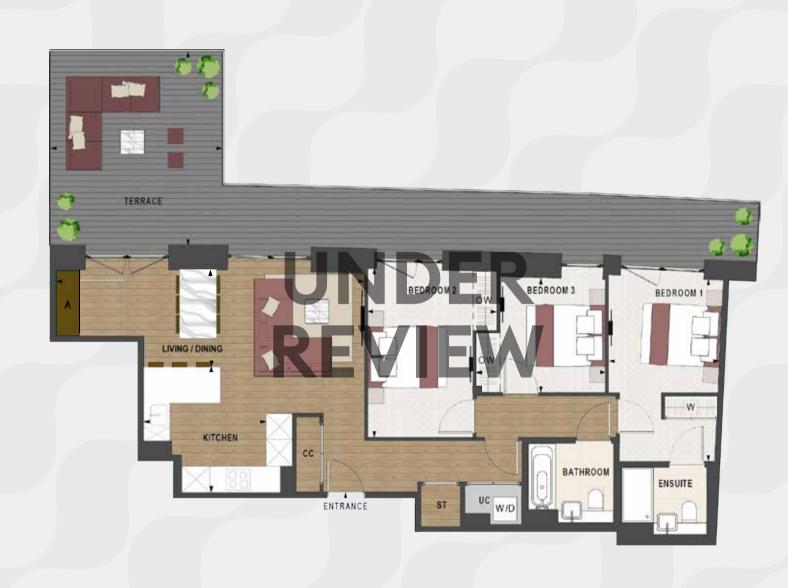

### TYPE 12 Two Bedroom

| 01-09                                             |                                                                                                                                                 |
|---------------------------------------------------|-------------------------------------------------------------------------------------------------------------------------------------------------|
| T.01.07, T.02.07,<br>T.05.07, T.06.07,<br>T.09.07 | , , , , , ,                                                                                                                                     |
| 77.9 m <sup>2</sup>                               | 838 sq ft                                                                                                                                       |
| 6.8m²                                             | 73 sq ft                                                                                                                                        |
| 3.40 x 4.13 m                                     | 11ft 2" x 13ft 7"                                                                                                                               |
| 3.08 x 4.77 m                                     | 10ft 1" x 15ft 8"                                                                                                                               |
| 3.00 x 3.00 m                                     | 9ft 10" x 9ft 10"                                                                                                                               |
| 2.65 x 2.99 m                                     | 8ft 8" x 9ft 10"                                                                                                                                |
| 2.59 x 2.21 m                                     | 8ft 6" x 7ft 3"                                                                                                                                 |
| 1.59 x 1.82 m                                     | 5ft 3" x 6ft 0"                                                                                                                                 |
|                                                   | T.01.07, T.02.07, T.05.07, T.05.07, T.06.07, T.09.07  77.9 m²  6.8m²  3.40 x 4.13 m  3.08 x 4.77 m  3.00 x 3.00 m  2.65 x 2.99 m  2.59 x 2.21 m |

CC: Coat Cupboard UC: Utility Cupboard W: Wardrobe A: Alcove W/D: Washer Dryer OW: Optional Wardrobe ►: Distance Indicator

Floorplans shown for White City Living are for approximate measurements only. Exact layout and sizes may vary. All measurements may vary within a tolerance of 5%. To increase legibility these plans have been sized to fit the page, therefore each plan may be at a different scale to others within this brochure. The dimensions are not intended to be used for carpet sizes, appliance sizes or items of furniture. Kitchen appliance/sink positions indicated are for guidance only. External cladding and window mullion locations and sizing are indicative and subject to change.