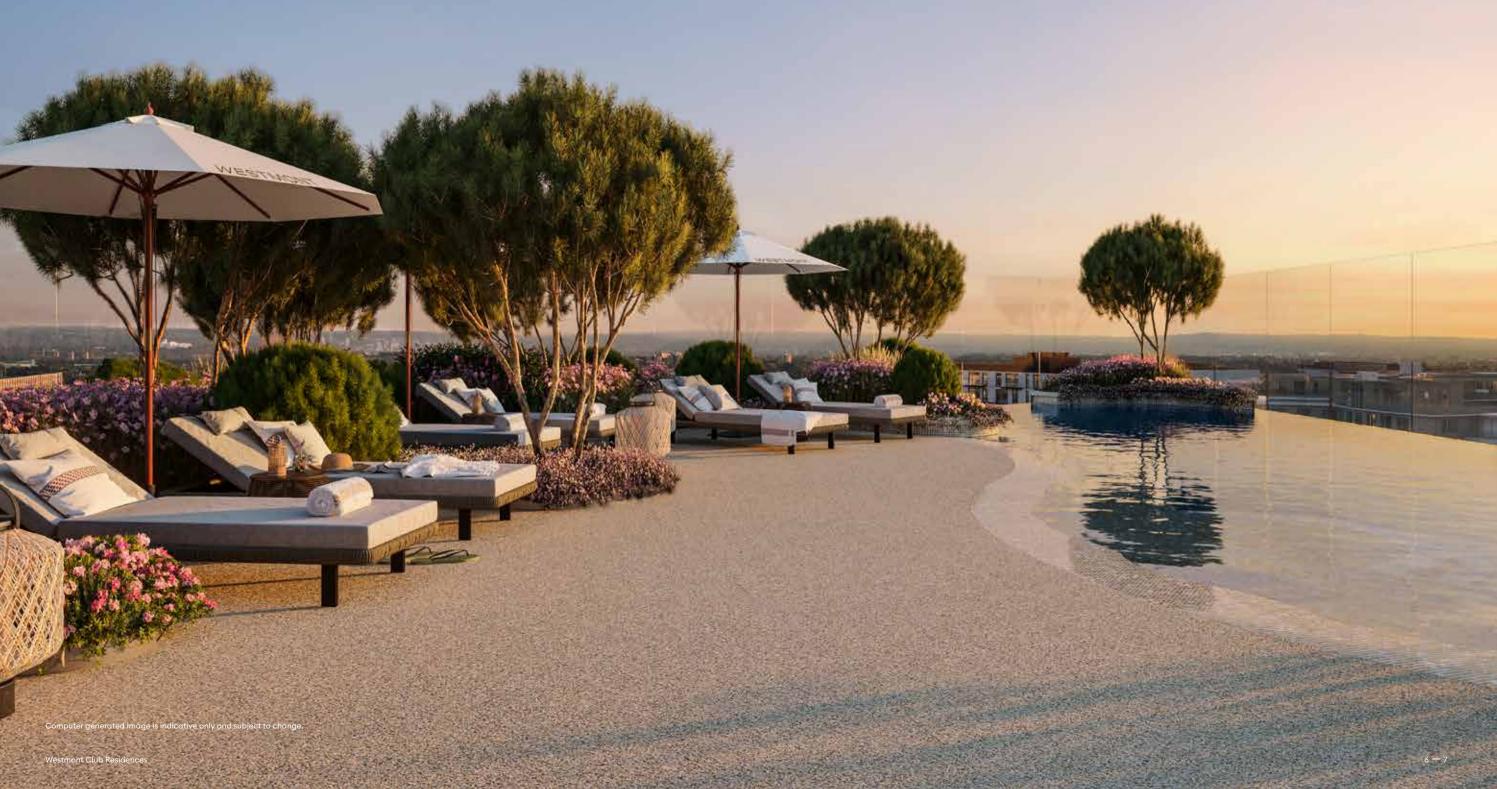

#### ELEVATED TO ANOTHER WORLD

The entire 11<sup>th</sup> floor of the southern building at Westmont is dedicated to the Beach Club. With its beach, infinity pool, terrace, Olive Grove, lounge and bars. Imagine entering a lift in the heart of White City and stepping out into a tranquil landscape inspired by the Mediterranean.