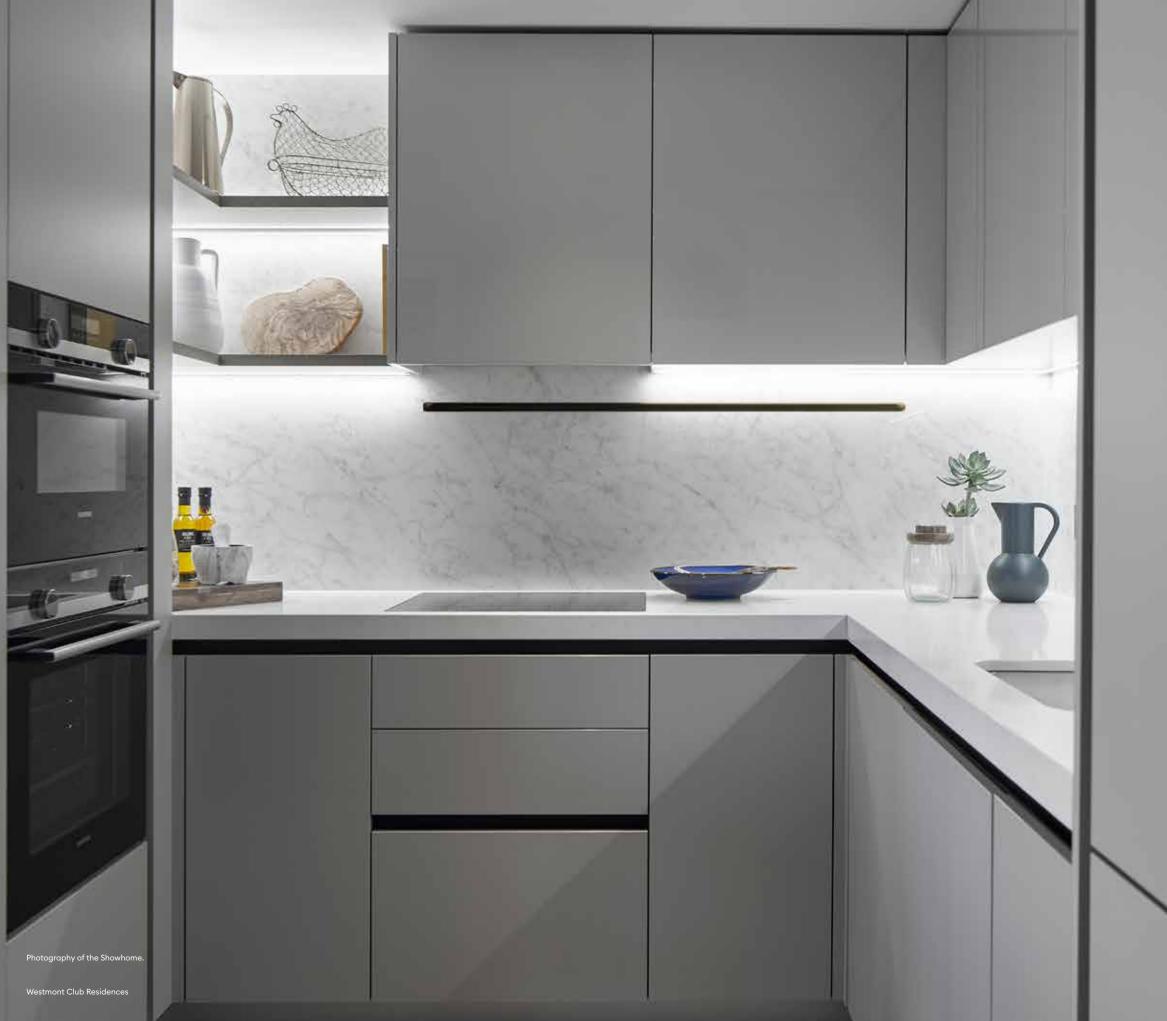

#### KITCHENS

Interior designed kitchens with a variation of finishes depending on palette choice (depending on stage of construction)

Full height feature mirror side wall (depending on layout)

Island or peninsula to selected 2 or 3 bedroom apartments with stone worktop down-stand sides and downstand to return side/s (depending on layout)

Polished composite stone worktop with undermount sink

Fixed open shelving side in timber laminate finish (depending on layout)

Full height feature stone marble effect tile splashback

Siemens appliances including: single oven, combi microwave, 4-zone induction hob, fridge-freezer and 600mm wide dishwasher

Suites include: fridge-freezer 70/30 and 450mm dishwasher

Single lever kitchen tap in black nickel finish

Bespoke utensil rail in brushed black finish

Feature lights in kitchen including LED strip lighting to underside of wall cabinets and shelves