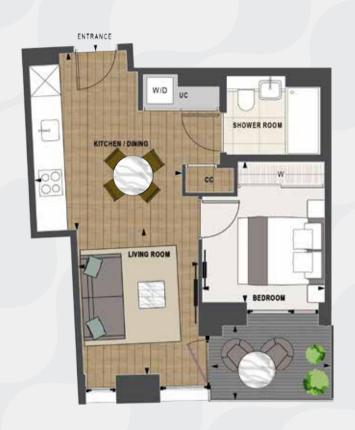

Westmont Club Residences

| Levels                | 01–09               |                                        |
|-----------------------|---------------------|----------------------------------------|
| Plots                 | , ,                 | U.03.07, U.04.07,<br>U.07.07, U.08.07, |
| Internal measurements | 39.5 m <sup>2</sup> | 425 sq ft                              |
| External measurements | 5.2 m <sup>2</sup>  | 56 sq ft                               |
| Kitchen/Dining        | 3.38 x 4.05 m       | 11ft 1" x 13ft 3"                      |
| Living Room           | 2.77 x 3.34 m       | 9ft 1" x 10ft 11"                      |
| Bedroom               | 2.81 x 3.23 m       | 9ft 3" x 10ft 7"                       |
| Balcony               | 2.78 x 1.72 m       | 9ft 1" x 5ft 8"                        |
|                       |                     |                                        |