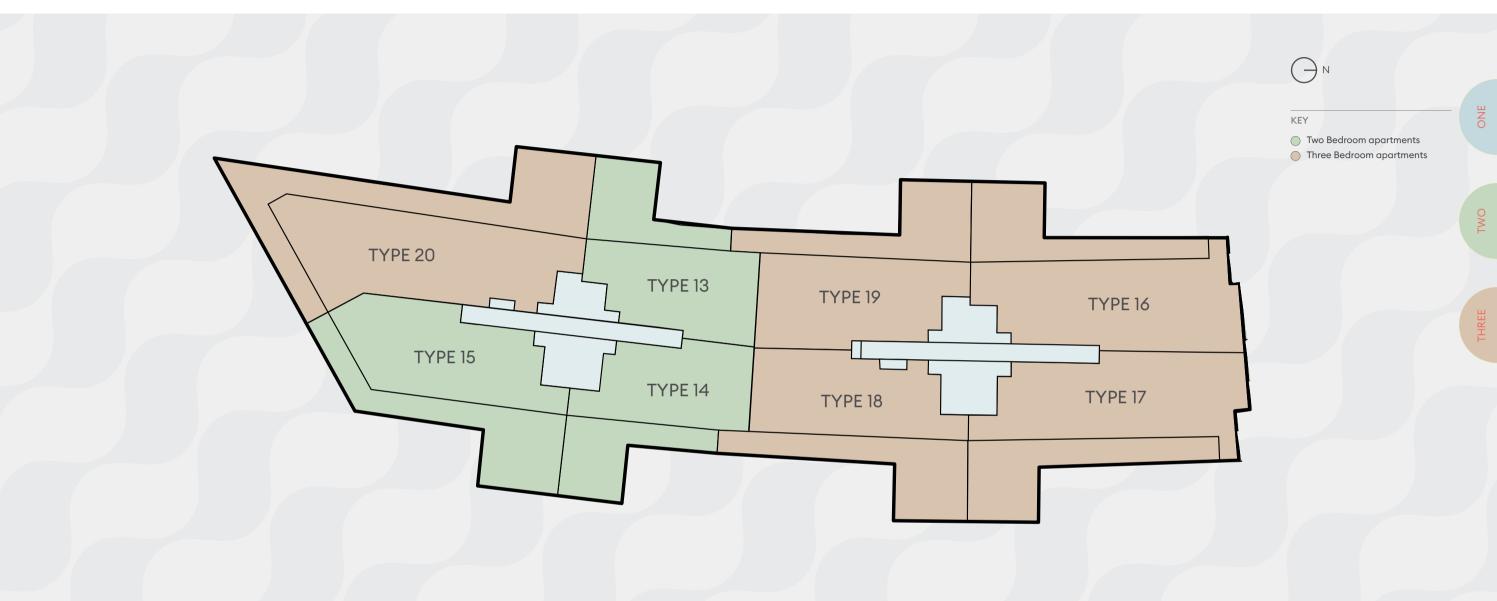

#### FLOOR 10: UNDER REVIEW

TYPE 13 TYPE 14 Plots: T.10.01 Plots: T.10.02 Internal Internal measurements measurements 76.5 m<sup>2</sup> / 824 sq ft 72.9 m<sup>2</sup> / 785 sq ft External

External measurements measurements 34.4 m<sup>2</sup> / 371 sq ft 35.9 m<sup>2</sup> / 383 sq ft

Internal measurements 101.9 m<sup>2</sup> / 1097 sq ft External measurements 50.7 m<sup>2</sup> / 546 sq ft

TYPE 15

TYPE 16 Plots: T.10.03

Plots: U.10.01 Internal measurements 124.3 m<sup>2</sup> / 1338 sq ft External measurements

41.7 m<sup>2</sup> / 449 sq ft

TYPE 17

Plots: U.10.02 Internal measurements 119.3 m<sup>2</sup> / 1284 sq ft External measurements

45.7 m<sup>2</sup> / 493 sq ft

TYPE 18

Plots: U.10.03 Internal measurements 91.7 m<sup>2</sup> / 988 sq ft External

measurements 41.2 m<sup>2</sup> / 444 sq ft TYPE 19

Plots: U.10.04 Internal measurements 94.9 m<sup>2</sup> / 1022 sq ft External

measurements 40.1 m<sup>2</sup> / 432 sq ft TYPE 20

Plots: T.10.04 Internal measurements 132.3 m<sup>2</sup> / 1425 sq ft External measurements 78.4 m<sup>2</sup> / 845 sq ft

Floorplans shown for White City Living are for approximate measurements only. Exact layout and sizes may vary. All measurements may vary within a tolerance of 5%. To increase legibility these plans have been sized to fit the page, therefore each plan may be at a different scale to others within this brochure. The dimensions are not intended to be used for carpet sizes, appliance sizes or items of furniture. Kitchen appliance/sink positions indicated are for guidance only. External cladding and window mullion locations and sizing are indicative and subject to change. Floor 10 is under review March 2023.