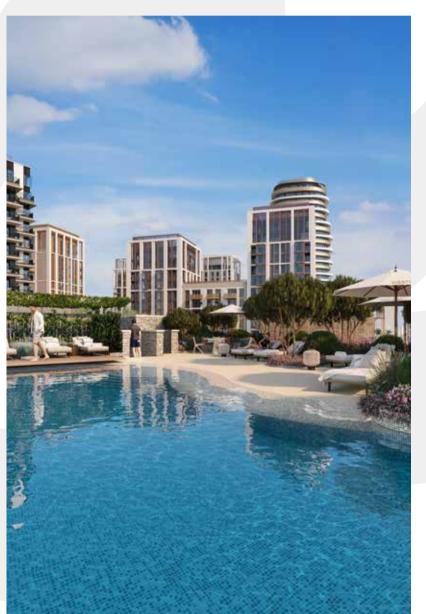

#### ELEVATED TO ANOTHER WORLD

The entire 11<sup>th</sup> floor of the southern building at Westmont is dedicated to the Beach Club. With its beach, infinity pool, terrace, Olive Grove, lounge and bars. Imagine entering a lift in the heart of White City and stepping out into a tranquil landscape inspired by the Mediterranean.