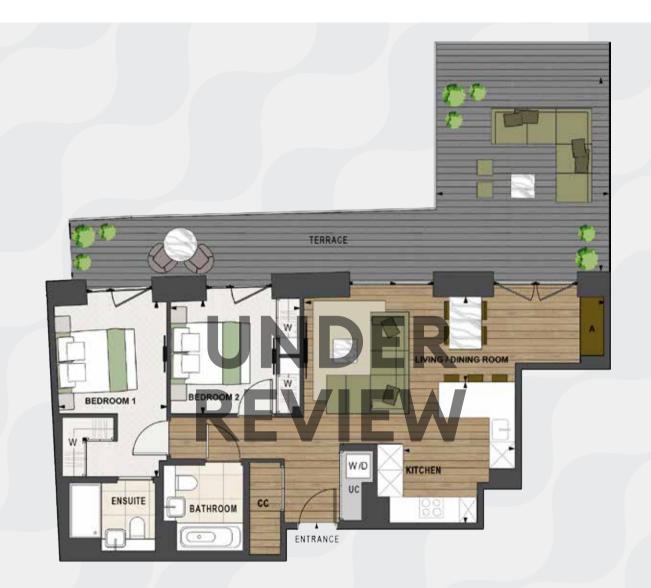

#### FLOOR 10: UNDER REVIEW

TYPE 13 TYPE 14 Plots: T.10.01 Plots: T.10.02 Internal Internal measurements measurements 76.5 m<sup>2</sup> / 824 sq ft 72.9 m<sup>2</sup> / 785 sq ft External

External measurements measurements 34.4 m<sup>2</sup> / 371 sq ft 35.9 m<sup>2</sup> / 383 sq ft

Floorplans shown for White City Living are for approximate measurements only. Exact layout and sizes may vary. All measurements may vary within a tolerance of 5%. To increase legibility these plans have been sized to fit the page, therefore each plan may be at a different scale to others within this brochure. The dimensions are not intended to be used for carpet sizes, appliance sizes or items of furniture. Kitchen appliance/sink positions indicated are for guidance only. External cladding and window mullion locations and sizing are indicative and subject to change. Floor 10 is under review March 2023.