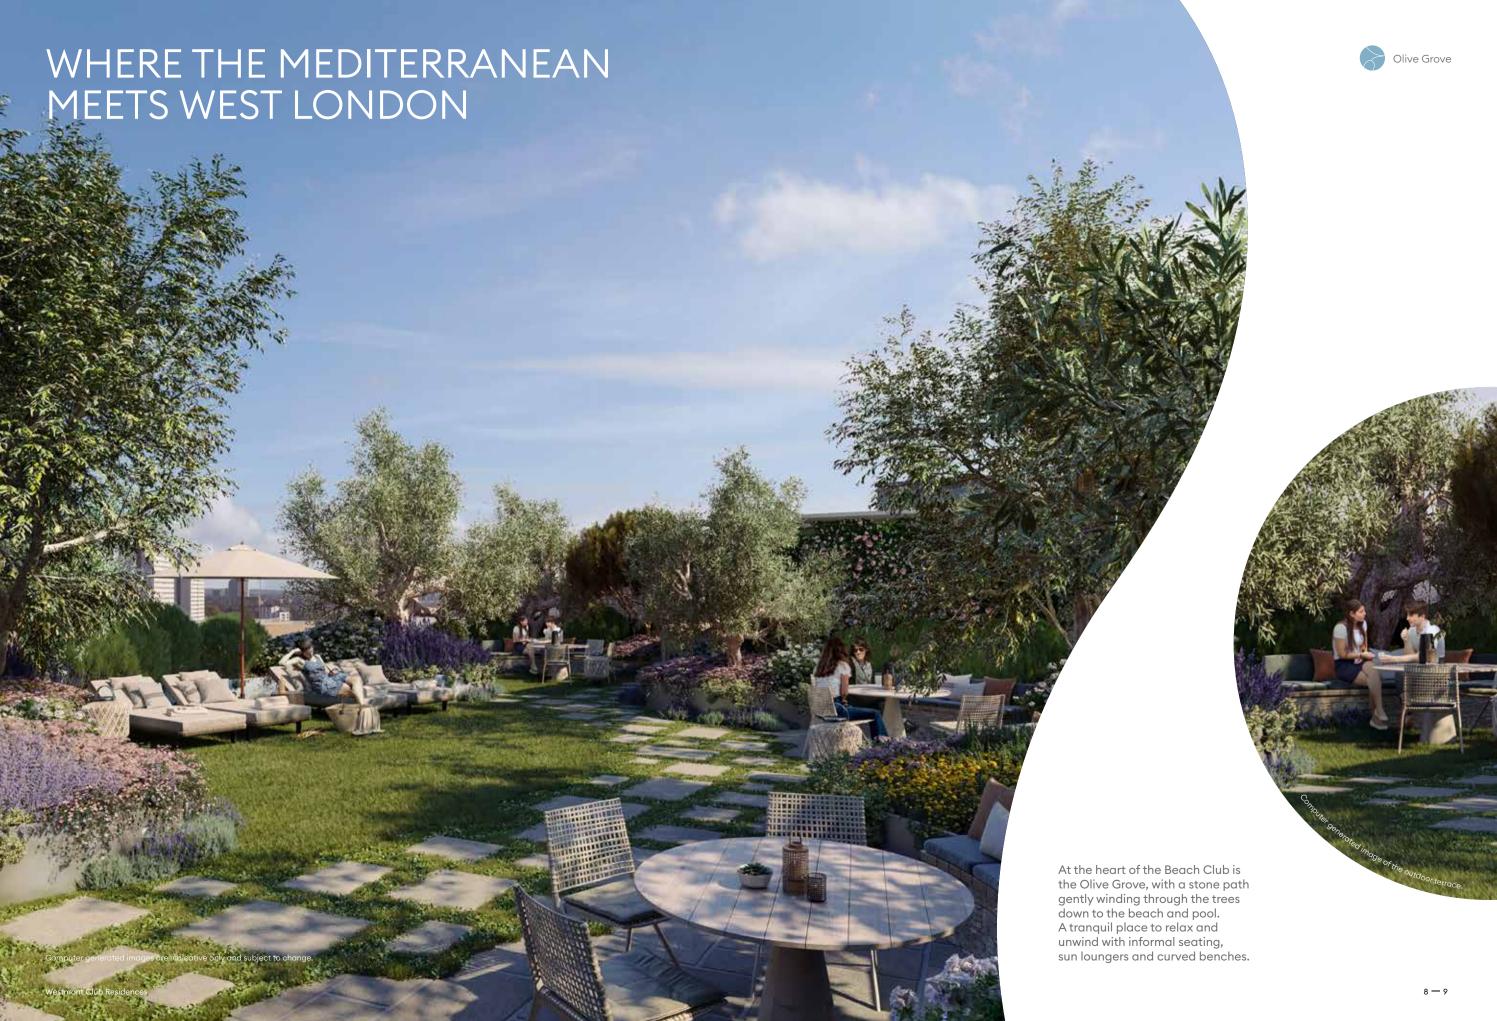

#### ELEVATED TO ANOTHER WORLD

The entire 11<sup>th</sup> floor of the southern building at Westmont is dedicated to the Beach Club. With its beach, infinity pool, terrace, Olive Grove, lounge and bars. Imagine entering a lift in the heart of White City and stepping out into a tranquil landscape inspired by the Mediterranean.