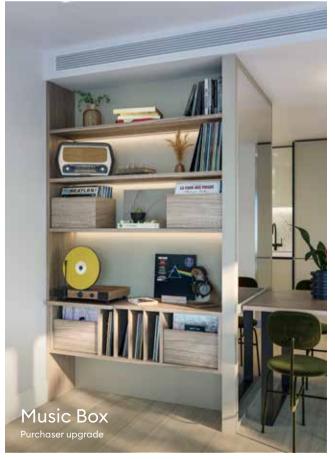

## JOINERY

Coat cupboard with decorated interior, timber laminate shelf and hanging rail, concealed LED strip to under shelf on door motion sensor

Bespoke design built-in alcove to living room with USB power outlet (Optional upgrade dependant on stage of construction, see pages 74 & 75)