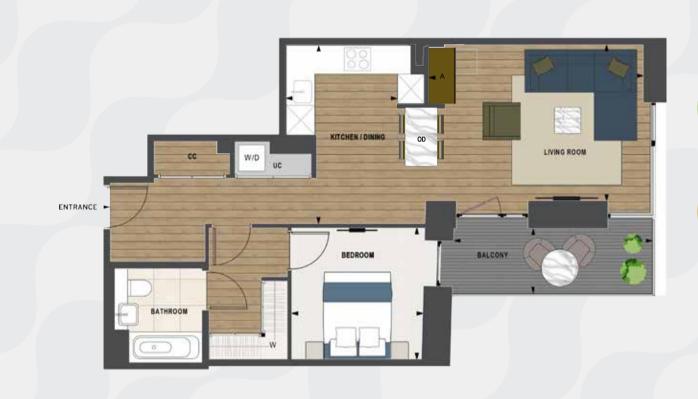

| Levels                                      | 01–09                                                                                |                                       |
|---------------------------------------------|--------------------------------------------------------------------------------------|---------------------------------------|
| Plots                                       | U.01.01, U.02.01,<br>U.05.01, U.06.01,<br>U.09.01, T.01.01, T<br>T.04.01, T.05.01, T | U.07.01, U.08.01,<br>.02.01, T.03.01, |
| Internal measurements                       | 55.5 m <sup>2</sup>                                                                  | 598 sq f                              |
| internal incasarcinents                     | 33.3 111                                                                             | 370 3q 1                              |
| External measurements                       | 5.8 m <sup>2</sup>                                                                   | 63 sq f                               |
|                                             |                                                                                      |                                       |
| External measurements                       | 5.8 m²                                                                               | 63 sq f                               |
| <b>External measurements</b> Kitchen/Dining | 5.8 m <sup>2</sup> 2.50 x 3.97 m                                                     | 63 sq f<br>8ft 3" x 13ft 0            |

CC: Coat Cupboard UC: Utility Cupboard W: Wardrobe
A: Alcove W/D: Washer Dryer OW: Optional Wardrobe
OD: Optional Dining Table ►: Distance Indicator