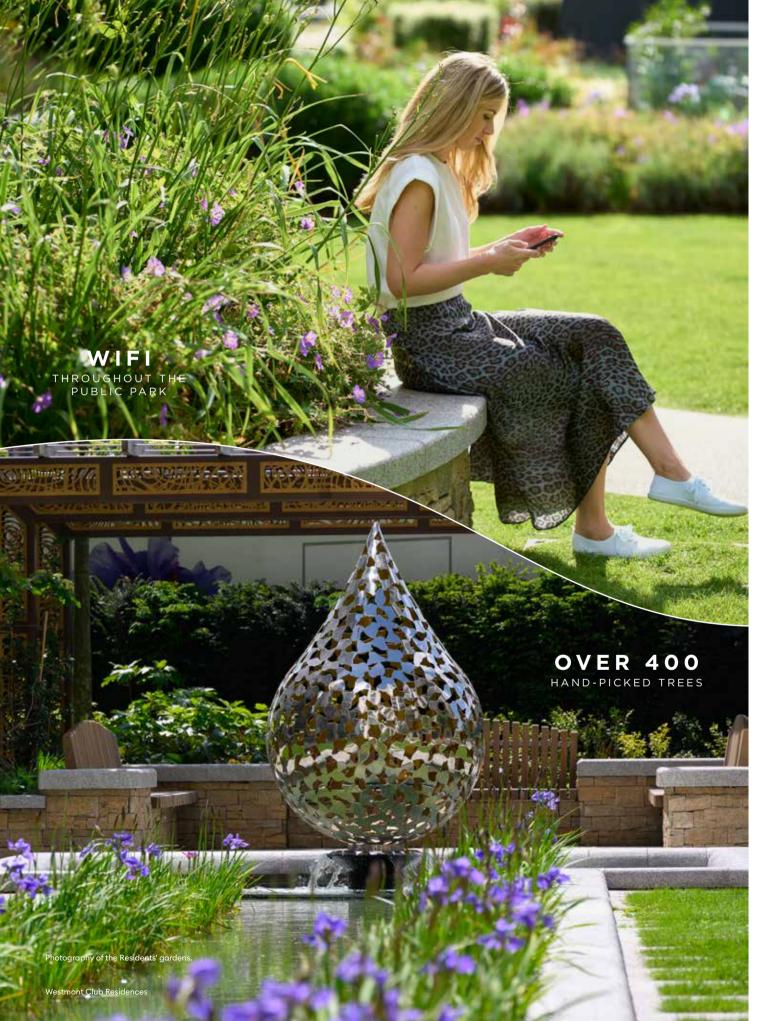

# AT ONE WITH NATURE

White City Living has eight acres of open spaces to enjoy including beautifully maintained landscaped gardens, water features and a five acre public park.

The team at Murdoch Wickham have created a green and leafy oasis with a carefully balanced blend of contemporary design and timeless materials.

The landscape will feature more than 6400 individual trees and plants from 40 different species. A unique collection of around 400 trees were handpicked in Germany by the St James team.