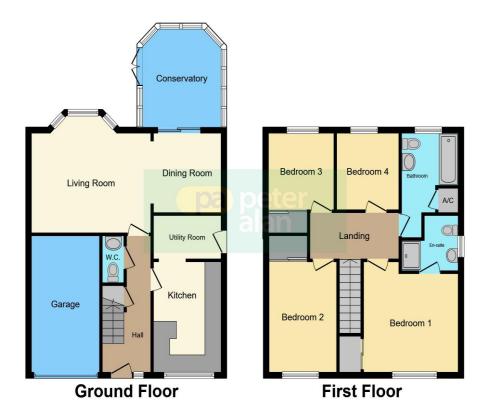

### Accommodation

Entrance Hall Wc

### Living Room

14' 5" x 11' 3" ( 4.39m x 3.43m ) Wood effect laminate flooring, Smooth plastered walls, Double glazed bay window to rear aspect

### Dining Room

 $8^{\prime}3^{\prime\prime}$  x  $9^{\prime}$  ( 2.51m x 2.74m ) Wood effect laminate flooring, Smooth plastered walls, Sliding door leading to conservatory

### Kitchen

8' 2" x 12' 5" ( 2.49m x 3.78m ) Tiled flooring, Fitted base and wall kitchen units, Stainless steel sink, Tiled splash back, Double glazed window to front aspect.

#### **Utility Room**

8' 2" x 4' 9" ( 2.49m x 1.45m ) Tiled flooring, Part tiled walls with smooth plaster, Fitted base and wall storage units, Stainless steel sink, Door to left aspect

### Conservatory

9' 4" x 11' 1" ( 2.84m x 3.38m ) Wood effect laminate flooring, French doors to rear aspect

#### Master Bedroom

11' 3" x 9' 3" ( 3.43m x 2.82m ) Carpeted flooring, Smooth plastered walls, Double glazed window to front aspect, En-suite - Shower cubicle, Handwash basin, WC

#### Bedroom Two

 $8^{\prime}\,2^{\prime\prime}\,x\,13^{\prime}\,1^{\prime\prime}$  (  $2.49m\,x\,3.99m$  ) Laminate flooring, Smooth plastered walls, Double glazed window to front

#### **Bedroom Three**

 $8^{\prime}\,$  x 10^{\prime} 8^{\prime\prime} ( 2.44m x 3.25m ) Carpeted flooring,, Smooth plastered walls, Double glazed window to rear aspect

#### **Bedroom Four**

7' 5" x 8' 6" ( 2.26m x 2.59m ) Carpeted flooring, Smooth plastered walls, Double glazed window to rear aspect

### Bathroom

6' 9" x 11' 4" (2.06m x 3.45m) Wood effect tile flooring, Part tiled walls with smooth plaster, Bath with shower over top, Handwash basin, WC, Double glazed window to rear aspect

### Garden

Decked area, Grass lawn, Shed/storage

## Floorplan

This floorplan is for illustrative purposes only and is not drawn to scale. Measurements, floor-areas, openings and orientations are approximate. They should not be relied upon for any purpose and do not form any part of an agreement. No liability is taken for any error or mis-statement. All parties must rely on their own inspections.