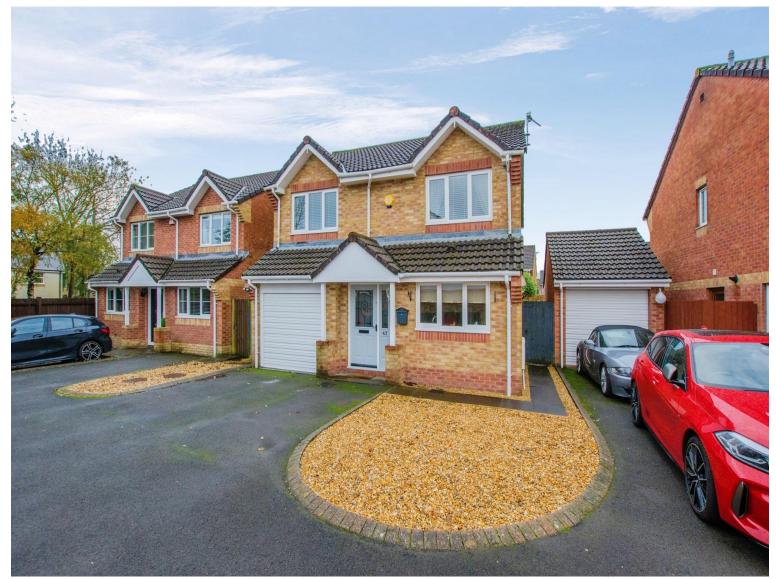

# Pen Y Groes, offers in excess of £340,000

- DETACHED FOUR BEDROOM
- CONSERVATORY
- ENCLOSED REAR GARDEN
- DOWNSTAIRS CLOAKROOM
- MASTER BEDROOM EN-SUITE
- CLOSE TO LOCAL AMENITIES
- EPC Rating: C

## About the property

Situated in a popular development in Oakdale we have a four bedroom detached property with the additional benefit of a conservatory opening onto an enclosed rear garden. Downstairs cloakroom and utility room further add to the appeal of this lovely property.