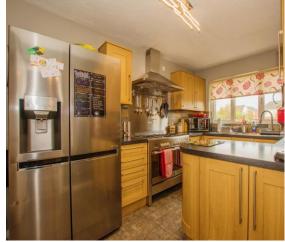

### Kitchen

8' 2" x 12' 5" ( 2.49m x 3.78m ) Tiled flooring, Fitted base and wall kitchen units, Stainless steel sink, Tiled splash back, Double glazed window to front aspect.

#### **Utility Room**

8' 2" x 4' 9" ( 2.49m x 1.45m ) Tiled flooring, Part tiled walls with smooth plaster, Fitted base and wall storage units, Stainless steel sink, Door to left aspect