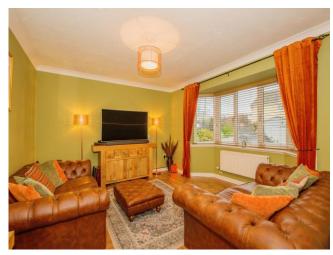

### Living Room

14' 5" x 11' 3" ( 4.39m x 3.43m ) Wood effect laminate flooring, Smooth plastered walls, Double glazed bay window to rear aspect