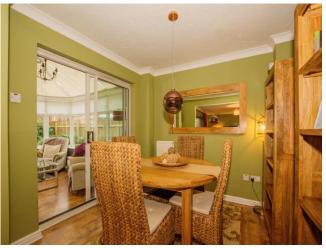

### Dining Room

 $8^{\prime}3^{\prime\prime}$  x  $9^{\prime}$  ( 2.51m x 2.74m ) Wood effect laminate flooring, Smooth plastered walls, Sliding door leading to conservatory