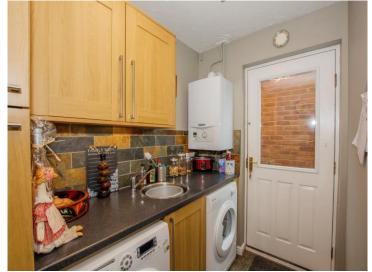

#### **Utility Room**

8' 2" x 4' 9" ( 2.49m x 1.45m ) Tiled flooring, Part tiled walls with smooth plaster, Fitted base and wall storage units, Stainless steel sink, Door to left aspect