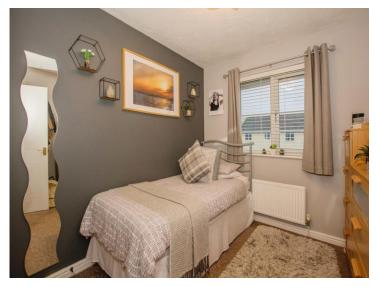

#### Bedroom Two

 $8^{\prime}\,2^{\prime\prime}\,x\,13^{\prime}\,1^{\prime\prime}$  (  $2.49m\,x\,3.99m$  ) Laminate flooring, Smooth plastered walls, Double glazed window to front

#### **Bedroom Three**

 $8^{\prime}\,$  x 10^{\prime} 8^{\prime\prime} ( 2.44m x 3.25m ) Carpeted flooring,, Smooth plastered walls, Double glazed window to rear aspect

#### **Bedroom Four**

7' 5" x 8' 6" ( 2.26m x 2.59m ) Carpeted flooring, Smooth plastered walls, Double glazed window to rear aspect