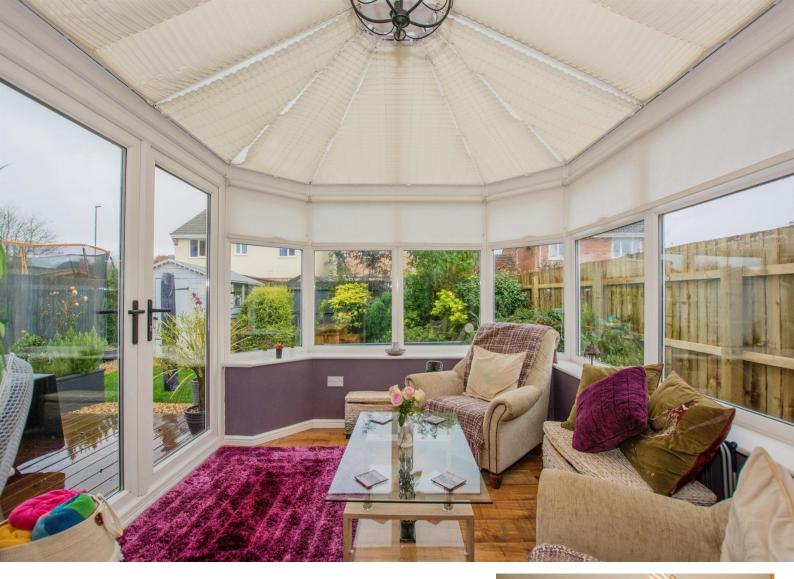

### Conservatory

9' 4" x 11' 1" ( 2.84m x 3.38m ) Wood effect laminate flooring, French doors to rear aspect