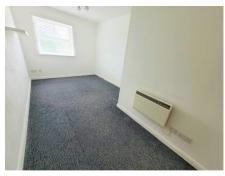

#### **Bedroom 1** 16' 4" by 8' 9" (4m 98cm by 2m 67cm), max

Hardwood window to the front aspect with fitted blinds, wall mounted heater, power points, spot lights, tv point.

#### **Bedroom 2** 9'9" by 7'1" (2m 97cm by 2m 16cm), ()

Hardwood window to the front aspect with fitted blinds, power points.