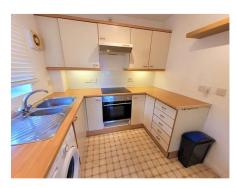

#### **Kitchen** 8' by 6' 6" (2m 44cm by 1m 98cm), ()

Eye level and base level units, roll top work surfaces, stainless steel 1 1/4 bowl sink with mixer taps, space for fridge and washing machine, 4 ring ceramic hob with under oven and over extractor fan, tiled splash backs, power points, separate extractor fan, spot lights.