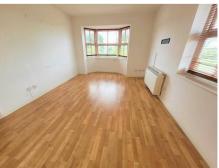

#### **Bedroom 1** 16' 4" by 8' 9" (4m 98cm by 2m 67cm), max

Hardwood window to the front aspect with fitted blinds, wall mounted heater, power points, spot lights, tv point.

#### **Bedroom 2** 9'9" by 7'1" (2m 97cm by 2m 16cm), ()

Hardwood window to the front aspect with fitted blinds, power points.