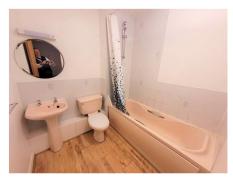

#### **Bathroom**

3 Piece suite comprising of a low level flush toilet, hand wash basin, panel enclosed bath with mixer taps and shower attachment, tiled splash backs, extractor fan, wall mounted heater.