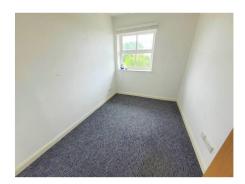

#### **Bedroom 1** 16' 4" by 8' 9" (4m 98cm by 2m 67cm), max

Hardwood window to the front aspect with fitted blinds, wall mounted heater, power points, spot lights, tv point.

#### **Bedroom 2** 9'9" by 7'1" (2m 97cm by 2m 16cm), ()

Hardwood window to the front aspect with fitted blinds, power points.