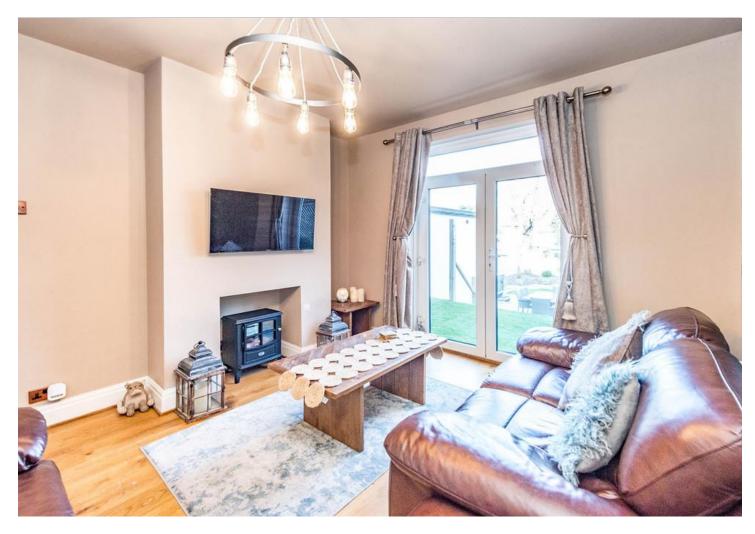

## 84 High Storrs Drive | High Storrs | Sheffield | S11 7LN

**Property Tenure: Freehold** 

Recently finished to an incredibly high standard by the current vendors is this stunning, immaculately presented, four double bedroomed, bay windowed semi detached family home. Having been tastefully extended to the rear and side to create this super spacious feel throughout that total an impressive 1,300 sq feet of beautiful accommodation across two floors and allows the new buyers if required to further explore a loft conversion if needed. With off road parking for three vehicles to the front and a fabulous rear landscaped private garden that enjoys a bespoke garden room that can be used as a work from home office. Located on this exceptionally popular residential road within the very heart of High Storrs the procerty is pitch perfect for the growing family market and simply must be viewed internally to be fully appreciated. Falling within catchment for Ofsted rated excellent Ecclesall juniors and High Storrs secondary together with The Peak District being literally on the doorstep.

## PROPERTY FEATURES

- FOUR BEDROOMED SEMI DETACHED FAMILY HOME
- BESPOKE GARDEN ROOM THAT. CAN BE USED AS A WORK FROM HOME OFFICE
- TWO FLOORS OF BEAUTIFUL
  ACCOMMODATION THAT TOTALS 1,300 SQ
  FEET
- PARKING FOR THREE CARS TO THE FRONT AND LANDSCAPED REAR PRIVATE GARDEN
- TASTEFULLY EXTENDED TO THE SIDE AND REAR
- ECCLESALL JUNIORS AND HIGH STORRS SECONDARY SCHOOL CATCHMENTS
- VIEWING ESSENTIAL TO FULLY APPRECIATE THE STYLE AND SIZE ON OFFER
- HEART OF ULTRA POPULAR HIGH STORRS
- OPPORTUNITY TO EXTEND TO THE LOFT SUBJECT TO PLANNING IF REQUIRED