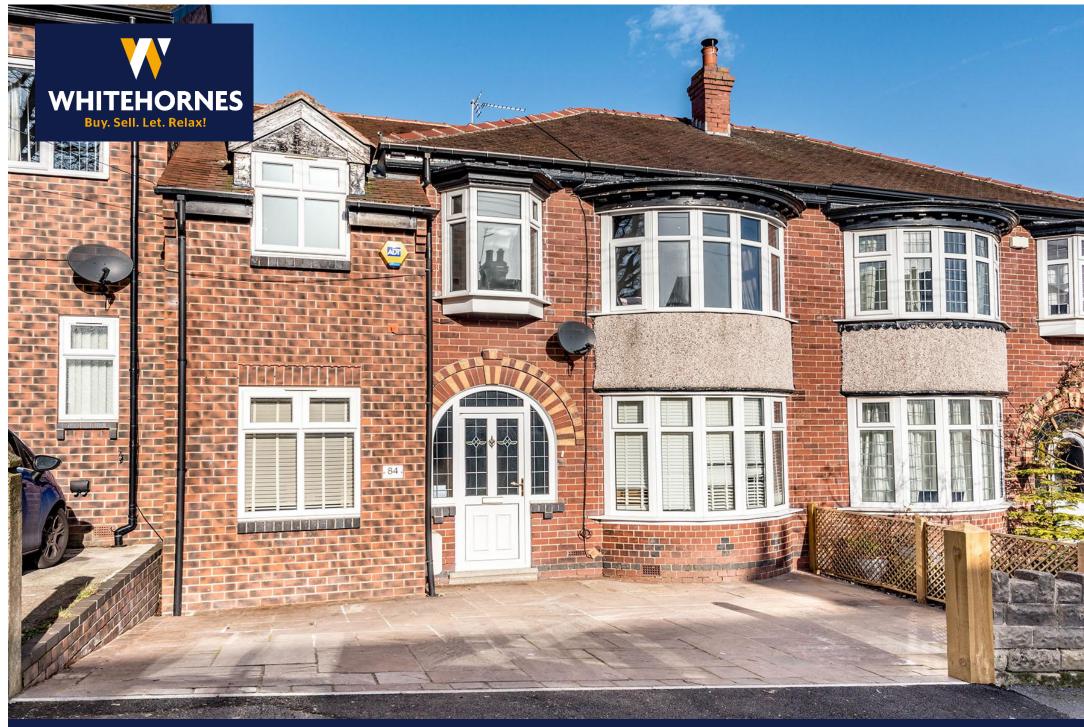

## 84 High Storrs Drive | High Storrs | Sheffield | S11 7LN

**Property Tenure: Freehold** 

Recently finished to an incredibly high standard by the current vendors is this stunning, immaculately presented, four double bedroomed, bay windowed semi detached family home. Having been tastefully extended to the rear and side to create this super spacious feel throughout that total an impressive 1,300 sq feet of beautiful accommodation across two floors and allows the new buyers if required to further explore a loft conversion if needed. With off road parking for three vehicles to the front and a fabulous rear landscaped private garden that enjoys a bespoke garden room that can be used as a work from home office. Located on this exceptionally popular residential road within the very heart of High Storrs the procerty is pitch perfect for the growing family market and simply must be viewed internally to be fully appreciated. Falling within catchment for Ofsted rated excellent Ecclesall juniors and High Storrs secondary together with The Peak District being literally on the doorstep.