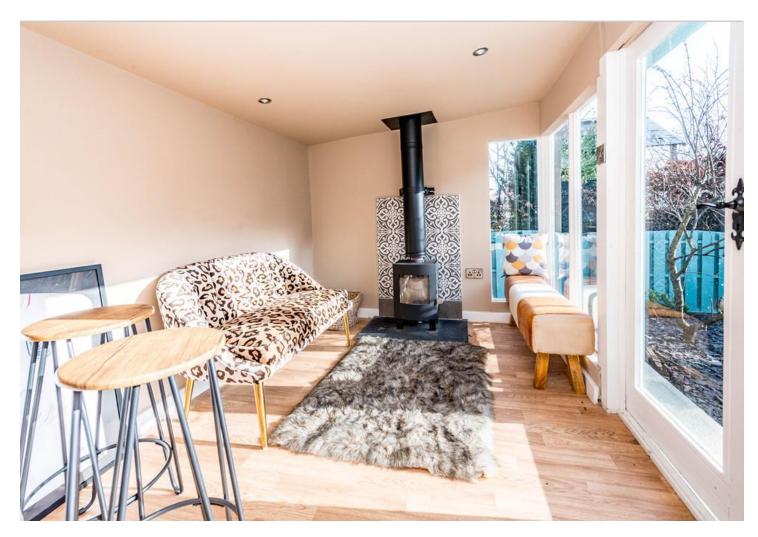

## 84 High Storrs Drive | High Storrs | Sheffield | S11 7LN

**Property Tenure: Freehold** 

Recently finished to an incredibly high standard by the current vendors is this stunning, immaculately presented, four double bedroomed, bay windowed semi detached family home. Having been tastefully extended to the rear and side to create this super spacious feel throughout that total an impressive 1,300 sq feet of beautiful accommodation across two floors and allows the new buyers if required to further explore a loft conversion if needed. With off road parking for three vehicles to the front and a fabulous rear landscaped private garden that enjoys a bespoke garden room that can be used as a work from home office. Located on this exceptionally popular residential road within the very heart of High Storrs the procerty is pitch perfect for the growing family market and simply must be viewed internally to be fully appreciated. Falling within catchment for Ofsted rated excellent Ecclesall juniors and High Storrs secondary together with The Peak District being literally on the doorstep.

## PROPERTY FEATURES

- FOUR BEDROOMED SEMI DETACHED FAMILY HOME
- BESPOKE GARDEN ROOM THAT. CAN BE USED AS A WORK FROM HOME OFFICE
- TWO FLOORS OF BEAUTIFUL
  ACCOMMODATION THAT TOTALS 1,300 SQ
  FEET
- PARKING FOR THREE CARS TO THE FRONT AND LANDSCAPED REAR PRIVATE GARDEN
- TASTEFULLY EXTENDED TO THE SIDE AND REAR
- ECCLESALL JUNIORS AND HIGH STORRS SECONDARY SCHOOL CATCHMENTS
- VIEWING ESSENTIAL TO FULLY APPRECIATE THE STYLE AND SIZE ON OFFER
- HEART OF ULTRA POPULAR HIGH STORRS
- OPPORTUNITY TO EXTEND TO THE LOFT SUBJECT TO PLANNING IF REQUIRED