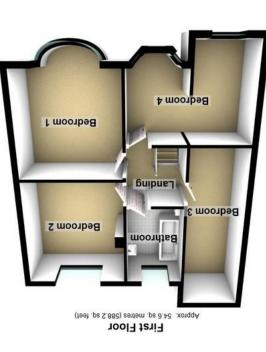

has been taken to ensure their accuracy, they should not be relied upon and potential buyers/tenants are advised to recheck the measurements. Agents Note: Whilst every care has been taken to prepare these particulars, they are for guidance purposes only. All measurements are approximate are for general guidance purposes only and whilst every care

Total area: approx. 120.9 sq. metres (1300.9 sq. feet)

England & Wales















## 84 High Storrs Drive | High Storrs | Sheffield | S11 7LN

**Property Tenure: Freehold** 

Recently finished to an incredibly high standard by the current vendors is this stunning, immaculately presented, four double bedroomed, bay windowed semi detached family home. Having been tastefully extended to the rear and side to create this super spacious feel throughout that total an impressive 1,300 sq feet of beautiful accommodation across two floors and allows the new buyers if required to further explore a loft conversion if needed. With off road parking for three vehicles to the front and a fabulous rear landscaped private garden that enjoys a bespoke garden room that can be used as a work from home office. Located on this exceptionally popular residential road within the very