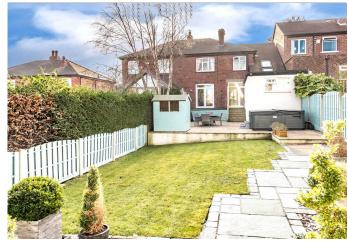

## 84 High Storrs Drive | High Storrs | Sheffield | S11 7LN

**Property Tenure: Freehold** 

Recently finished to an incredibly high standard by the current vendors is this stunning, immaculately presented, four double bedroomed, bay windowed semi detached family home. Having been tastefully extended to the rear and side to create this super spacious feel throughout that total an impressive 1,300 sq feet of beautiful accommodation across two floors and allows the new buyers if required to further explore a loft conversion if needed. With off road parking for three vehicles to the front and a fabulous rear landscaped private garden that enjoys a bespoke garden room that can be used as a work from home office. Located on this exceptionally popular residential road within the very heart of High Storrs the procerty is pitch perfect for the growing family market and simply must be viewed internally to be fully appreciated. Falling within catchment for Ofsted rated excellent Ecclesall juniors and High Storrs secondary together with The Peak District being literally on the doorstep.

## PROPERTY FEATURES

- FOUR BEDROOMED SEMI DETACHED FAMILY HOME
- BESPOKE GARDEN ROOM THAT. CAN BE USED AS A WORK FROM HOME OFFICE
- TWO FLOORS OF BEAUTIFUL
  ACCOMMODATION THAT TOTALS 1,300 SQ
  FEET
- PARKING FOR THREE CARS TO THE FRONT AND LANDSCAPED REAR PRIVATE GARDEN
- TASTEFULLY EXTENDED TO THE SIDE AND REAR
- ECCLESALL JUNIORS AND HIGH STORRS SECONDARY SCHOOL CATCHMENTS
- VIEWING ESSENTIAL TO FULLY APPRECIATE THE STYLE AND SIZE ON OFFER
- HEART OF ULTRA POPULAR HIGH STORRS
- OPPORTUNITY TO EXTEND TO THE LOFT SUBJECT TO PLANNING IF REQUIRED