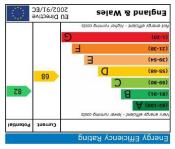

has been taken to ensure their accuracy, they should not be relied upon and potential buyers/tenants are advised to recheck the measurements. Agents Note: Whilst every care has been taken to prepare these particulars, they are for guidance purposes only. All measurements are approximate are for general guidance purposes only and whilst every care

Total area: approx. 120.9 sq. metres (1300.9 sq. feet)

England & Wales















## 84 High Storrs Drive | High Storrs | Sheffield | S11 7LN

**Property Tenure: Freehold** 

Recently finished to an incredibly high standard by the current vendors is this stunning, immaculately presented, four double bedroomed, bay windowed semi detached family home. Having been tastefully extended to the rear and side to create this super spacious feel throughout that total an impressive 1,300 sq feet of beautiful accommodation across two floors and allows the new buyers if required to further explore a loft conversion if needed. With off road parking for three vehicles to the front and a fabulous rear landscaped private garden that enjoys a bespoke garden room that can be used as a work from home office. Located on this exceptionally popular residential road within the ve