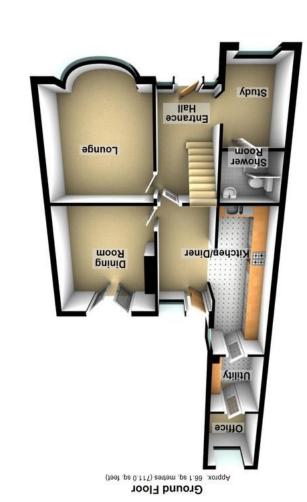

has been taken to ensure their accuracy, they should not be relied upon and potential buyers/tenants are advised to recheck the measurements. Agents Note: Whilst every care has been taken to prepare these particulars, they are for guidance purposes only. All measurements are approximate are for general guidance purposes only and whilst every care

Total area: approx. 120.9 sq. metres (1300.9 sq. feet)

England & Wales















## 84 High Storrs Drive | High Storrs | Sheffield | S11 7LN

**Property Tenure: Freehold** 

Recently finished to an incredibly high standard by the current vendors is this stunning, immaculately presented, four double bedroomed, bay windowed semi detached family home. Having been tastefully extended to the rear and side to create this super spacious feel throughout that total an impressive 1,300 sq feet of beautiful accommodation across two floors and allows the new buyers if required to further explore a loft conversion if needed. With off road parking for three vehicles to the front and a fabulous rear landscaped private garden that enjoys a bespoke garden room that can be used as a work from home office. Located on this exceptionally popular residential road within the very h