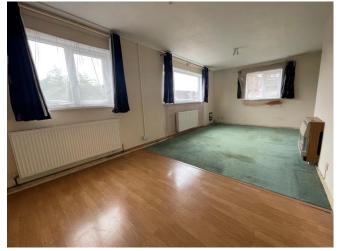

#### Lounge/dining Room

11' 4" x 21' 10" ( 3.45m x 6.65m ) Windows to side and rear. Door to;