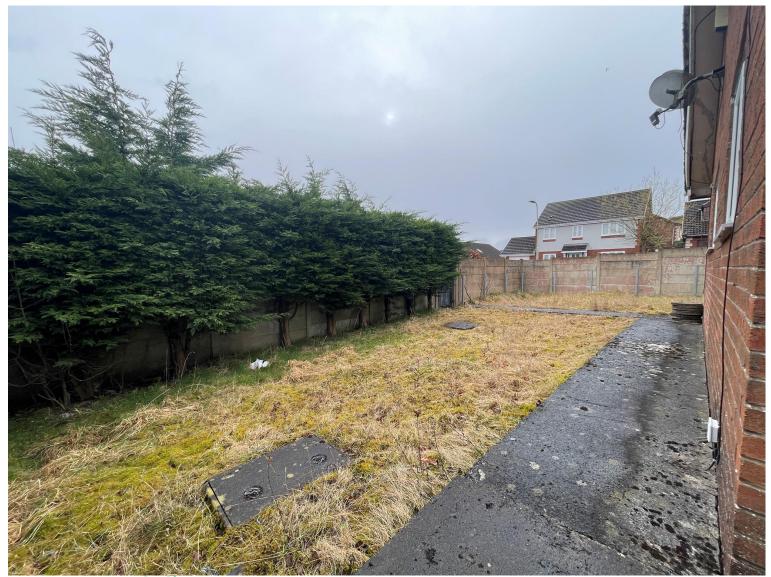

This bungalow sits on a very good sized plot with a fully enclosed wrap around garden, which leaves potential to extend. This home offers so much potential inside and could be the perfect opportunity to truly put your own stamp on.

#### **External**

Drive, shed and lawn to the front, sheds to the side, lawn to the read and also side.