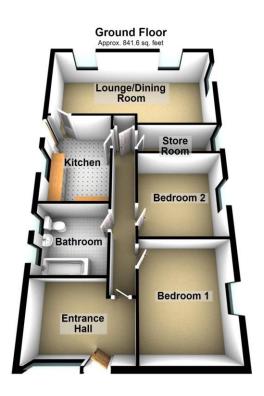

#### **Entrance Hall**

 $11' 3" \times 8' 1" (3.43m \times 2.46m)$  Window to front. Door to;

#### **Entrance Hall**

19' 6" x 2' 9" ( 5.94m x 0.84m ) Storage cupboard, loft access. Door to;

#### Kitchen

8' 5" x 11' 3" ( 2.57m x 3.43m ) Fitted units, window to side, rear door. Door to;

#### Lounge/dining Room

11' 4" x 21' 10" ( 3.45m x 6.65m ) Windows to side and rear. Door to;

#### **Bedroom One**

9' 9" x 10' 3" ( 2.97m x 3.12m ) Window to side. Door to;

#### **Bedroom Two**

10' 2" x 11' 5" ( 3.10m x 3.48m ) Window to side. Door to;

#### **Bathroom**

7' 9" x 7' 8" ( 2.36m x 2.34m )

#### Garage/shed

 $16' 1" \times 8' 8" (4.90m \times 2.64m)$  Window to rear.

#### **External**

Drive, shed and lawn to the front, sheds to the side, lawn to the read and also side.

### **Floorplan**

Total area: approx. 841.6 sq. feet