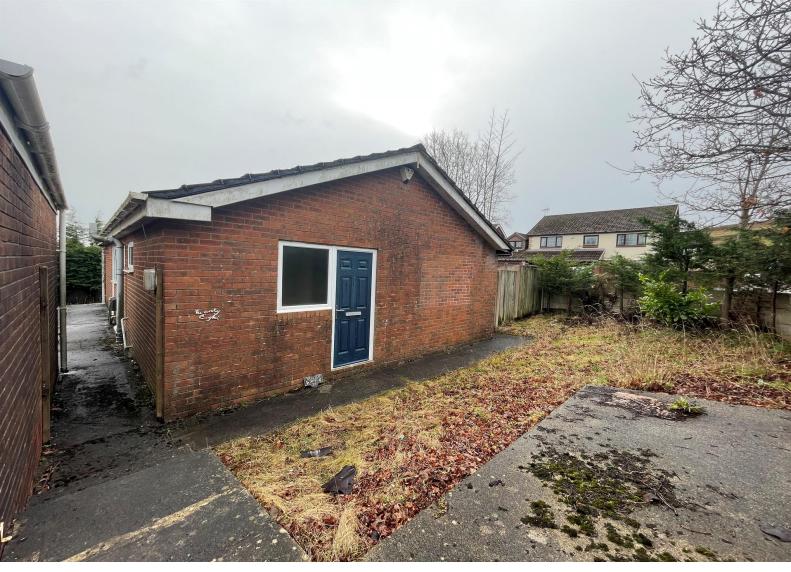

## About the property

Peter Alan are delighted to bring to the market this lovely Bungalow in Harlech Drive.

Upon entering the property you are greeted by the large entrance porch, this could potentially be used as an office space due to the size. This lovely home offers two double bedroom, family bathroom, good sized kitchen with plenty of storage space and ooen plan lounge dining room that is filled with natural light.

This bungalow sits on a very good sized plot with a fully enclosed wrap around garden, which leaves potential to extend. This home offers so much potential inside and could be the perfect opportunity to truly put your own stamp on.

#### **External**

Drive, shed and lawn to the front, sheds to the side, lawn to the read and also side.