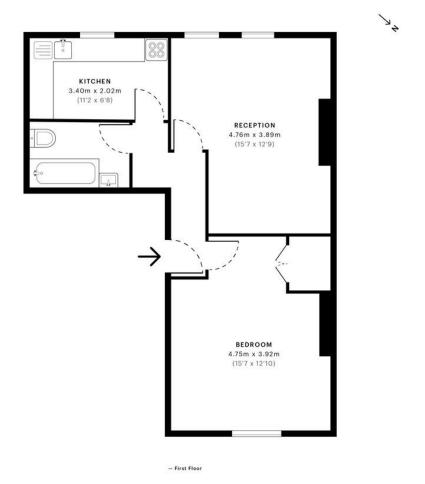

# Finsbury Park

Guide Price £400,000 Leasehold

A well proportioned and spacious one bedroom apartment set within an attractive period conversion. The accommodation is arranged on the first floor and comprises of a bright reception room, separate kitchen, generous double bedroom and a full bathroom suite. Finsbury Park Road is a desirable, quiet street in close proximity to local shops and artisan cafes. Stoke Newington and Highbury are a short walk, as are local parks (Clissold Park, Finsbury Park, and Woodberry Wetlands). Arsenal and Finsbury Park station provide excellent transport links, along with easy connections to nearby local bus routes.

- One Double Bedroom
- Period Conversion
- First Floor
- 49.9sqft/537sqm

- EPC Rating D
- Close to Finsbury & Clissold Parks
- Close to Local Amenities
- Excellent Transport Links

CAPTURE DATE 21/02/2023 LASER SCAN POINTS 21,021,114