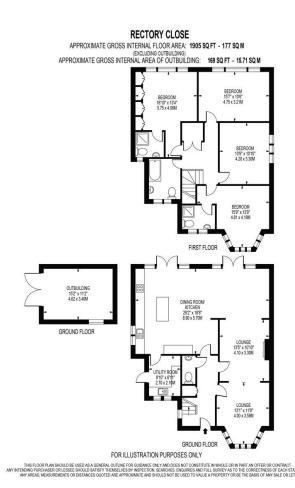

## **Property Summary**

Located in one of Long Ditton's most highly regarded roads is this spacious four double bedroom detached family home providing excellent living space while offering a substantial 100+ft rear garden perfect for entertaining friends and family. Within the catchment for the highly regarded Hinchley Wood school and only moments from the green open spaces of Stokes