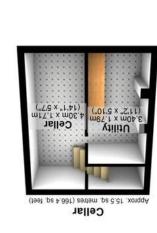

Total area: approx. 134.4 sq. metres (1447.0 sq. feet)

**Property Tenure: Freehold** 

Only upon a detailed internal viewing will the true size and quality of this outstanding, immaculately presented and very deceptive four double bedroomed, two bathroomed, villa terrace be fully appreciated. Having been tastefully and skill-fully extended to the rear and finished recently to the highest of standards by the current vendor to create this fabulous finish, number 530 retains the original features, character and charm associated with a property from this era and effortlessly blends them with a modern and contemporary finish. Standing in this elevated position ensuring privacy and some fine views that are best enjoyed from the upper floors, the property also benefits from a much larger than anticipated rear private garden. Located on of Sheffield's most prestigious residential roads in the heart of Fulwood, numerous amenities within the village are a short stroll, universities, hospitals, Ofsted rated excellent schooling catchments and The Peak District are dose by. Perfect for the professional couple or family market parking can be created if required to the front as neighbouring properties have already done.