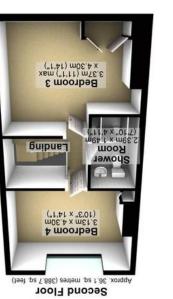

Total area: approx. 134.4 sq. metres (1447.0 sq. feet)

**Property Tenure: Freehold** 

Only upon a detailed internal viewing will the true size and quality of this outstanding, immaculately presented and very deceptive four double bedroomed, two bathroomed, villa terrace be fully appreciated. Having been tastefully and skill-fully extended to the rear and finished recently to the highest of standards by the current vendor to create this fabulous finish, number 530 retains the original features, character and charm associated with a property from this era and effortlessly blends them with a modern and contemporary finish. Standing in this elevated position ensuring privacy and some fine views that are best enjoyed from the upper floors, the property also benefits from a much larger than anticipated rear private garden. Located on of Sheffield's most prestigious residential roads in the heart of Fulwood, numerous amenities within the village are a short stroll, universities, hospitals, Ofsted rated excellent schooling catchments and The Peak District are dose by. Perfect for the professional couple or family market parking can be created if required to the front as neighbouring properties have already done.