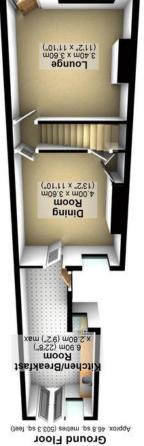

Total area: approx. 134.4 sq. metres (1447.0 sq. feet)

**Property Tenure: Freehold** 

Only upon a detailed internal viewing will the true size and quality of this outstanding, immaculately presented and very deceptive four double bedroomed, two bathroomed, villa terrace be fully appreciated. Having been tastefully and skill-fully extended to the rear and finished recently to the highest of standards by the current vendor to create this fabulous finish, number 530 retains the original features, character and charm associated with a property from this era and effortlessly blends them with a modern and contemporary finish. Standing in this elevated position ensuring privacy and some fine views that are best enjoyed from the upper floors, the property also benefits from a much larger than anticipated rear private garden. Located on of Sheffield's most prestigious residential roads in the heart of Fulwood, numerous amenities within the village are a short stroll, universities, hospitals, Ofsted rated excellent schooling catchments and The Peak District are dose by. Perfect for the professional couple or family market parking can be created if required to the front as neighbouring properties have already done.