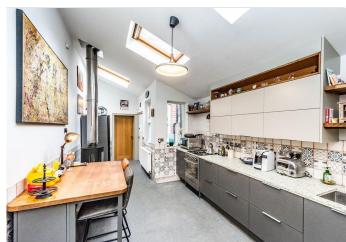

Total area: approx. 134.4 sq. metres (1447.0 sq. feet)

**Property Tenure: Freehold** 

Only upon a detailed internal viewing will the true size and quality of this outstanding, immaculately presented and very deceptive four double bedroomed, two bathroomed, villa terrace be fully appreciated. Having been tastefully and skill-fully extended to the rear and finished recently to the highest of standards by the current vendor to create this fabulous finish, number 530 retains the original features, character and charm associated with a property from this era and effortlessly blends them with a modern and contemporary finish. Standing in this elevated position ensuring privacy and some fine views that are best enjoyed from the upper floors, the property also benefits from a much larger than anticipated rear private garden. Located on of Sheffield's most prestigious residential roads in the heart of Fulwood, numerous amenities within the village are a short stroll, universities, hospitals, Ofsted rated excellent schooling catchments and The Peak District are dose by. Perfect for the professional couple or family market parking can be created if required to the front as neighbouring properties have already done.

## PROPERTY FEATURES

- STUNNING FOUR BEDROOMED VILLA STYLE TERRACE
- EXTENDED TO THE REAR TO CREATE AN OPEN PLAN FEEL
- LARGER THAN EXPECTED REAR PRIVATE GARDEN
- ELEVATED POSITION ENSURING PRIVACY AND FINE VIEWS
- HEART OF FULWOOD ON THE SOUTH WEST OF THE CITY
- OFSTED RATED EXCELLENT SCHOOLING CATCHMENTS
- POTENTIAL TO CREATE OFF ROAD PARKING IF REQUIRED
- CONTEMPORARY FINISH BLENDS WITH THE ORIGINAL FEATURES
- VIEWING A PREREQUISITE TO FULKY APPRECIATE THE SIZE AND STYLE ON OFFER
- FREEHOLD COUNCIL TAX BAND C £1,825.63