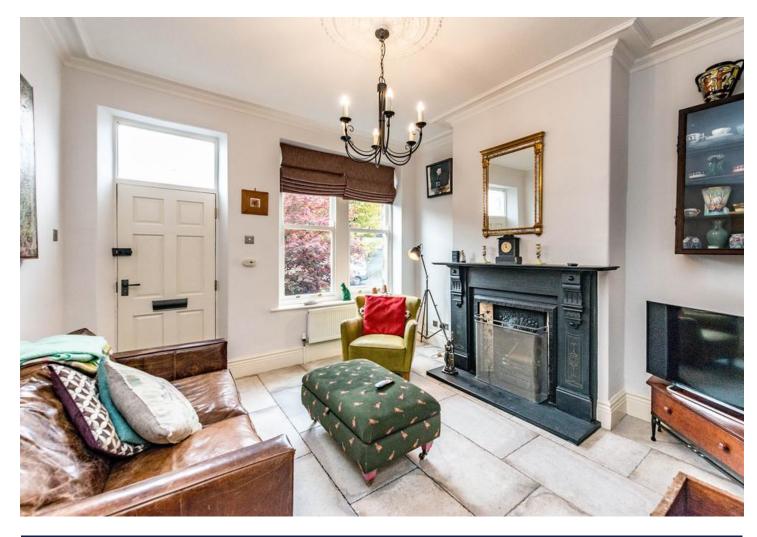

Total area: approx. 134.4 sq. metres (1447.0 sq. feet)

**Property Tenure: Freehold** 

Only upon a detailed internal viewing will the true size and quality of this outstanding, immaculately presented and very deceptive four double bedroomed, two bathroomed, villa terrace be fully appreciated. Having been tastefully and skill-fully extended to the rear and finished recently to the highest of standards by the current vendor to create this fabulous finish, number 530 retains the original features, character and charm associated with a property from this era and effortlessly blends them with a modern and contemporary finish. Standing in this elevated position ensuring privacy and some fine views that are best enjoyed from the upper floors, the property also benefits from a much larger than anticipated rear private garden. Located on of Sheffield's most prestigious residential roads in the heart of Fulwood, numerous amenities within the village are a short stroll, universities, hospitals, Ofsted rated excellent schooling catchments and The Peak District are dose by. Perfect for the professional couple or family market parking can be created if required to the front as neighbouring properties have already done.

## PROPERTY FEATURES

- STUNNING FOUR BEDROOMED VILLA STYLE TERRACE
- EXTENDED TO THE REAR TO CREATE AN OPEN PLAN FEEL
- LARGER THAN EXPECTED REAR PRIVATE GARDEN
- ELEVATED POSITION ENSURING PRIVACY AND FINE VIEWS
- HEART OF FULWOOD ON THE SOUTH WEST OF THE CITY
- OFSTED RATED EXCELLENT SCHOOLING CATCHMENTS
- POTENTIAL TO CREATE OFF ROAD PARKING IF REQUIRED
- CONTEMPORARY FINISH BLENDS WITH THE ORIGINAL FEATURES
- VIEWING A PREREQUISITE TO FULKY APPRECIATE THE SIZE AND STYLE ON OFFER
- FREEHOLD COUNCIL TAX BAND C £1,825.63