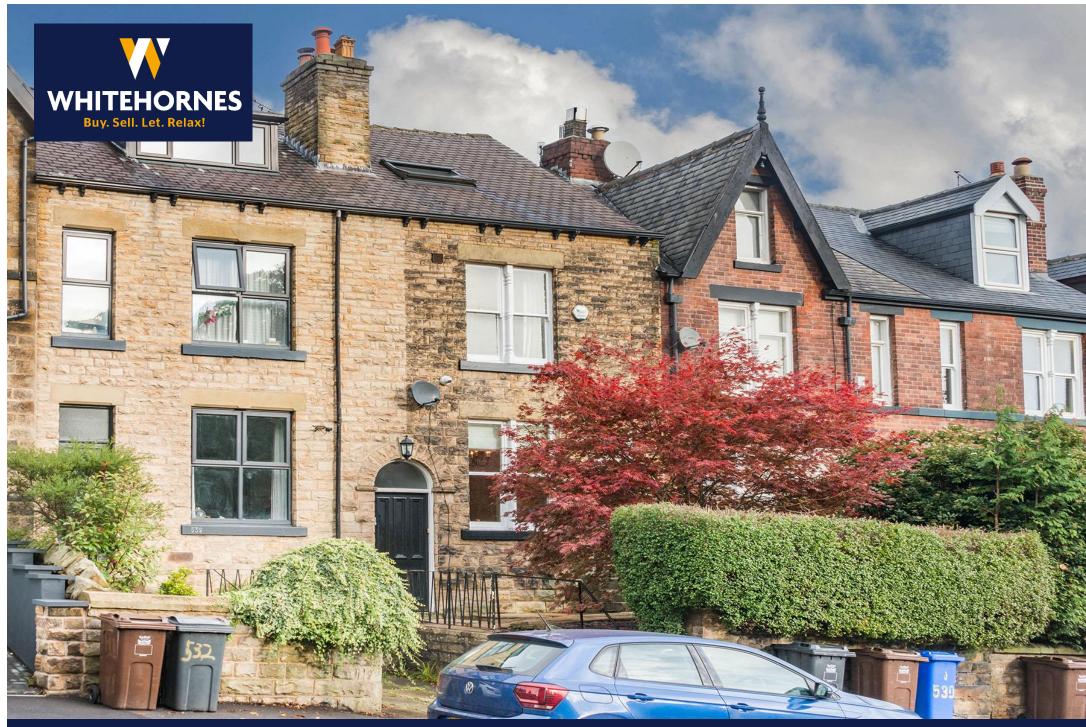

Total area: approx. 134.4 sq. metres (1447.0 sq. feet)

**Property Tenure: Freehold** 

Only upon a detailed internal viewing will the true size and quality of this outstanding, immaculately presented and very deceptive four double bedroomed, two bathroomed, villa terrace be fully appreciated. Having been tastefully and skill-fully extended to the rear and finished recently to the highest of standards by the current vendor to create this fabulous finish, number 530 retains the original features, character and charm associated with a property from this era and effortlessly blends them with a modern and contemporary finish. Standing in this elevated position ensuring privacy and some fine views that are best enjoyed from the upper floors, the property also benefits from a much larger than anticipated rear private garden. Located on of Sheffield's most prestigious residential roads in the heart of Fulwood, numerous amenities within the village are a short stroll, universities, hospitals, Ofsted rated excellent schooling catchments and The Peak District are dose by. Perfect for the professional couple or family market parking can be created if required to the front as neighbouring properties have already done.

## PROPERTY FEATURES

- STUNNING FOUR BEDROOMED VILLA STYLE TERRACE
- EXTENDED TO THE REAR TO CREATE AN OPEN PLAN FEEL
- LARGER THAN EXPECTED REAR PRIVATE GARDEN
- ELEVATED POSITION ENSURING PRIVACY AND FINE VIEWS
- HEART OF FULWOOD ON THE SOUTH WEST OF THE CITY
- OFSTED RATED EXCELLENT SCHOOLING CATCHMENTS
- POTENTIAL TO CREATE OFF ROAD PARKING IF REQUIRED
- CONTEMPORARY FINISH BLENDS WITH THE ORIGINAL FEATURES
- VIEWING A PREREQUISITE TO FULKY APPRECIATE THE SIZE AND STYLE ON OFFER
- FREEHOLD COUNCIL TAX BAND C £1,825.63