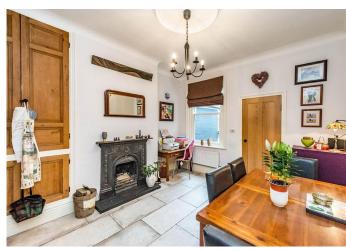

Total area: approx. 134.4 sq. metres (1447.0 sq. feet)

**Property Tenure: Freehold** 

Only upon a detailed internal viewing will the true size and quality of this outstanding, immaculately presented and very deceptive four double bedroomed, two bathroomed, villa terrace be fully appreciated. Having been tastefully and skill-fully extended to the rear and finished recently to the highest of standards by the current vendor to create this fabulous finish, number 530 retains the original features, character and charm associated with a property from this era and effortlessly blends them with a modern and contemporary finish. Standing in this elevated position ensuring privacy and some fine views that are best enjoyed from the upper floors, the property also benefits from a much larger than anticipated rear private garden. Located on of Sheffield's most prestigious residential roads in the heart of Fulwood, numerous amenities within the village are a short stroll, universities, hospitals, Ofsted rated excellent schooling catchments and The Peak District are dose by. Perfect for the professional couple or family market parking can be created if required to the front as neighbouring properties have already done.

## PROPERTY FEATURES

- STUNNING FOUR BEDROOMED VILLA STYLE TERRACE
- EXTENDED TO THE REAR TO CREATE AN OPEN PLAN FEEL
- LARGER THAN EXPECTED REAR PRIVATE GARDEN
- ELEVATED POSITION ENSURING PRIVACY AND FINE VIEWS
- HEART OF FULWOOD ON THE SOUTH WEST OF THE CITY
- OFSTED RATED EXCELLENT SCHOOLING CATCHMENTS
- POTENTIAL TO CREATE OFF ROAD PARKING IF REQUIRED
- CONTEMPORARY FINISH BLENDS WITH THE ORIGINAL FEATURES
- VIEWING A PREREQUISITE TO FULKY APPRECIATE THE SIZE AND STYLE ON OFFER
- FREEHOLD COUNCIL TAX BAND C £1,825.63