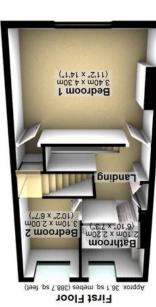

Total area: approx. 134.4 sq. metres (1447.0 sq. feet)

**Property Tenure: Freehold** 

Only upon a detailed internal viewing will the true size and quality of this outstanding, immaculately presented and very deceptive four double bedroomed, two bathroomed, villa terrace be fully appreciated. Having been tastefully and skill-fully extended to the rear and finished recently to the highest of standards by the current vendor to create this fabulous finish, number 530 retains the original features, character and charm associated with a property from this era and effortlessly blends them with a modern and contemporary finish. Standing in this elevated position ensuring privacy and some fine views that are best enjoyed from the upper floors, the property also benefits from a much larger than anticipated rear private garden. Located on of Sheffield's most prestigious residential roads in the heart of Fulwood, numerous amenities within the village are a short stroll, universities, hospitals, Ofsted rated excellent schooling catchments and The Peak District are dose by. Perfect for the professional couple or family market parking can be created if required to the front as neighbouring properties have already done.