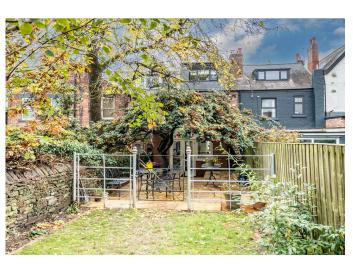

Total area: approx. 134.4 sq. metres (1447.0 sq. feet)

**Property Tenure: Freehold** 

Only upon a detailed internal viewing will the true size and quality of this outstanding, immaculately presented and very deceptive four double bedroomed, two bathroomed, villa terrace be fully appreciated. Having been tastefully and skill-fully extended to the rear and finished recently to the highest of standards by the current vendor to create this fabulous finish, number 530 retains the original features, character and charm associated with a property from this era and effortlessly blends them with a modern and contemporary finish. Standing in this elevated position ensuring privacy and some fine views that are best enjoyed from the upper floors, the property also benefits from a much larger than anticipated rear private garden. Located on of Sheffield's most prestigious residential roads in the heart of Fulwood, numerous amenities within the village are a short stroll, universities, hospitals, Ofsted rated excellent schooling catchments and The Peak District are dose by. Perfect for the professional couple or family market parking can be created if required to the front as neighbouring properties have already done.

## PROPERTY FEATURES

- STUNNING FOUR BEDROOMED VILLA STYLE TERRACE
- EXTENDED TO THE REAR TO CREATE AN OPEN PLAN FEEL
- LARGER THAN EXPECTED REAR PRIVATE GARDEN
- ELEVATED POSITION ENSURING PRIVACY AND FINE VIEWS
- HEART OF FULWOOD ON THE SOUTH WEST OF THE CITY
- OFSTED RATED EXCELLENT SCHOOLING CATCHMENTS
- POTENTIAL TO CREATE OFF ROAD PARKING IF REQUIRED
- CONTEMPORARY FINISH BLENDS WITH THE ORIGINAL FEATURES
- VIEWING A PREREQUISITE TO FULKY APPRECIATE THE SIZE AND STYLE ON OFFER
- FREEHOLD COUNCIL TAX BAND C £1,825.63