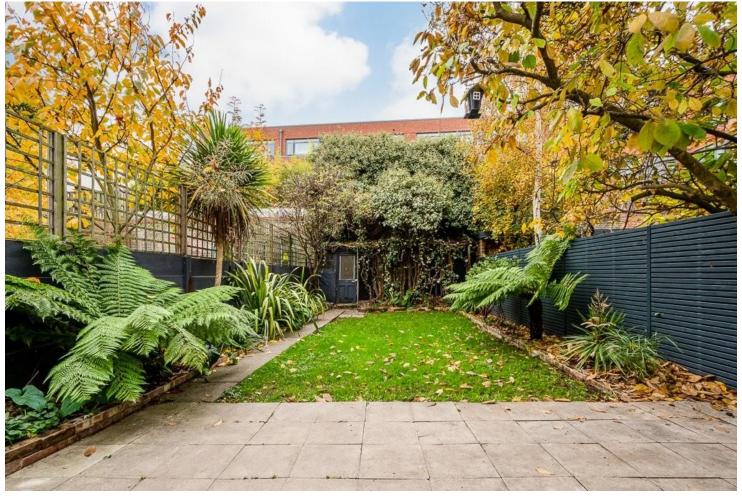

## **Shore Place, E9**

Nestled between London Fields and Victoria Park is this well presented five bedroom, three reception room, two bathroom mid-terrace house with a south-west facing garden. Comprising on the ground floor a kitchen/diner leading onto the garden, two further reception rooms and bathroom, with the first & second floors made up of the five bedrooms, second bathroom and additional WC. The garden offers both lawn and patio, plus a shed for storage. The property is ideally situated for the cafés, bars and restaurants of Broadway Market and Victoria Park Village, amongst numerous other local amenities and also benefits from Regents Canal being only moments away. The transport links of Hackney Central, London Fields, Cambridge Heath and Bethnal Green are close by, putting Shoreditch, the City and beyond in easy reach.

## **KEY FEATURES**

- Substantial 1930's mid-terrace period house. Three reception rooms.
- Nestled between London Fields and Victoria Park.
- Presented in excellent condition and bathed in light.
- Boasting 1642sqft (152.5sqm) spread across three floors.
- Five bedrooms and two bathrooms.
- Large south-west facing garden.
- Close to amenities and highly rated schools.
- Surrounded by an array of local transport links.
- Property is sold chain free.