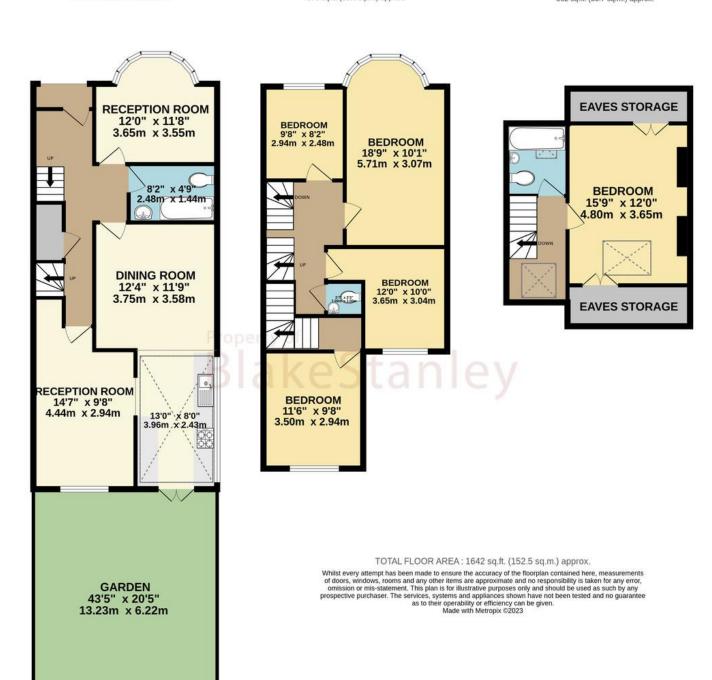

## **Shore Place, E9**

Nestled between London Fields and Victoria Park is this well presented five bedroom, three reception room, two bathroom mid-terrace house with a south-west facing garden. Comprising on the ground floor a kitchen/diner leading onto the garden, two further reception rooms and bathroom, with the first & second floors made up of the five bedrooms, second bathroom and additional WC. The garden offers both lawn and patio, plus a shed for storage. The property is ideally situated for the cafés, bars and restaurants of Broadway Market and Victoria Park Village, amongst numerous other local amenities and also benefits from Regents Canal being only moments away. The transport links of Hackney Central, London Fields, Cambridge Heath and Bethnal Green are close by, putting Shoreditch, the City and beyond in easy reach.

## **KEY FEATURES**

- Substantial 1930's mid-terrace period house. Three reception rooms.
- Nestled between London Fields and Victoria Park.
- Presented in excellent condition and bathed in light.
- Boasting 1642sqft (152.5sqm) spread across three floors.
- Five bedrooms and two bathrooms.
- Large south-west facing garden.
- Close to amenities and highly rated schools.
- Surrounded by an array of local transport links.
- Property is sold chain free.