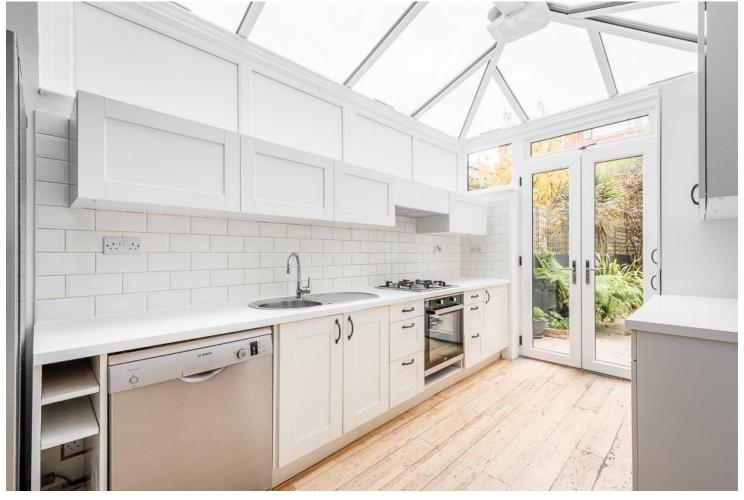

## **Shore Place, E9**

Nestled between London Fields and Victoria Park is this well presented five bedroom, three reception room, two bathroom mid-terrace house with a south-west facing garden. Comprising on the ground floor a kitchen/diner leading onto the garden, two further reception rooms and bathroom, with the first & second floors made up of the five bedrooms, second bathroom and additional WC. The garden offers both lawn and patio, plus a shed for storage. The property is ideally situated for the cafés, bars and restaurants of Broadway Market and Victoria Park Village, amongst numerous other local amenities and also benefits from Regents Canal being only moments away. The transport links of Hackney Central, London Fields, Cambridge Heath and Bethnal Green are close by, putting Shoreditch, the City and beyond in easy reach.

## **KEY FEATURES**

- Substantial 1930's mid-terrace period house. Three reception rooms.
- Nestled between London Fields and Victoria Park.
- Presented in excellent condition and bathed in light.
- Boasting 1642sqft (152.5sqm) spread across three floors.
- Five bedrooms and two bathrooms.
- Large south-west facing garden.
- Close to amenities and highly rated schools.
- Surrounded by an array of local transport links.
- Property is sold chain free.