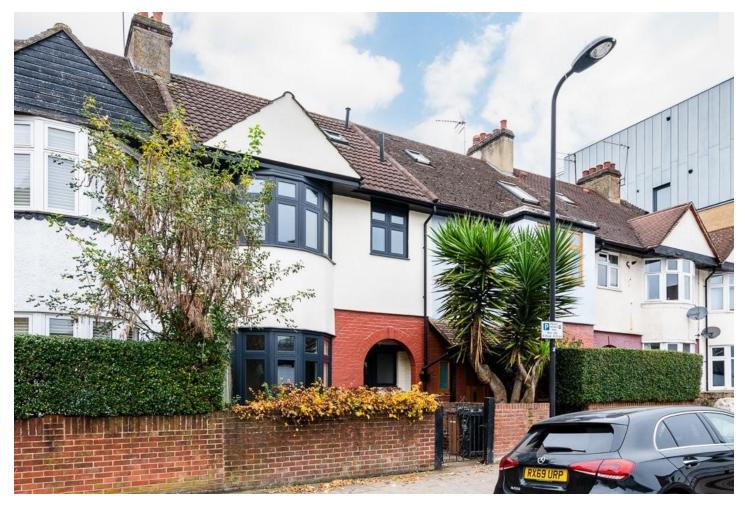

## **Shore Place, E9**

Nestled between London Fields and Victoria Park is this well presented five bedroom, three reception room, two bathroom mid-terrace house with a south-west facing garden. Comprising on the ground floor a kitchen/diner leading onto the garden, two further reception rooms and bathroom, with the first & second floors made up of the five bedrooms, second bathroom and additional WC. The garden offers both lawn and patio, plus a shed for storage. The property is ideally situated for the cafés, bars and restaurants of Broadway Market and Victoria Park Village, amongst numerous other local amenities and also benefits from Regents Canal being only moments away. The transport links of Hackney Central, London Fields, Cambridge Heath and Bethnal Green are close by, putting Shoreditch, the City and beyond in easy reach.

## **KEY FEATURES**

- Substantial 1930's mid-terrace period house. Three reception rooms.
- Nestled between London Fields and Victoria Park.
- Presented in excellent condition and bathed in light.
- Boasting 1642sqft (152.5sqm) spread across three floors.
- Five bedrooms and two bathrooms.
- Large south-west facing garden.
- Close to amenities and highly rated schools.
- Surrounded by an array of local transport links.
- Property is sold chain free.