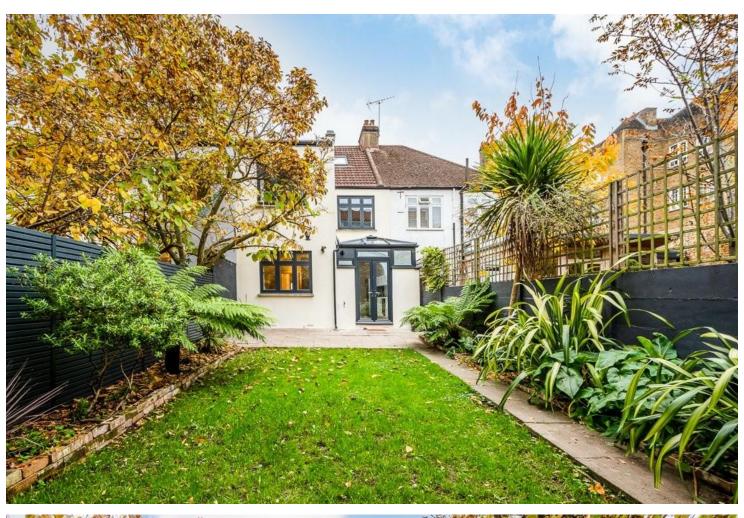

## **Shore Place, E9**

Nestled between London Fields and Victoria Park is this well presented five bedroom, three reception room, two bathroom mid-terrace house with a south-west facing garden. Comprising on the ground floor a kitchen/diner leading onto the garden, two further reception rooms and bathroom, with the first & second floors made up of the five bedrooms, second bathroom and additional WC. The garden offers both lawn and patio, plus a shed for storage. The property is ideally situated for the cafés, bars and restaurants of Broadway Market and Victoria Park Village, amongst numerous other local amenities and also benefits from Regents Canal being only moments away. The transport links of Hackney Central, London Fields, Cambridge Heath and Bethnal Green are close by, putting Shoreditch, the City and beyond in easy reach.

## **KEY FEATURES**

- Substantial 1930's mid-terrace period house. Three reception rooms.
- Nestled between London Fields and Victoria Park.
- Presented in excellent condition and bathed in light.
- Boasting 1642sqft (152.5sqm) spread across three floors.
- Five bedrooms and two bathrooms.
- Large south-west facing garden.
- Close to amenities and highly rated schools.
- Surrounded by an array of local transport links.
- Property is sold chain free.