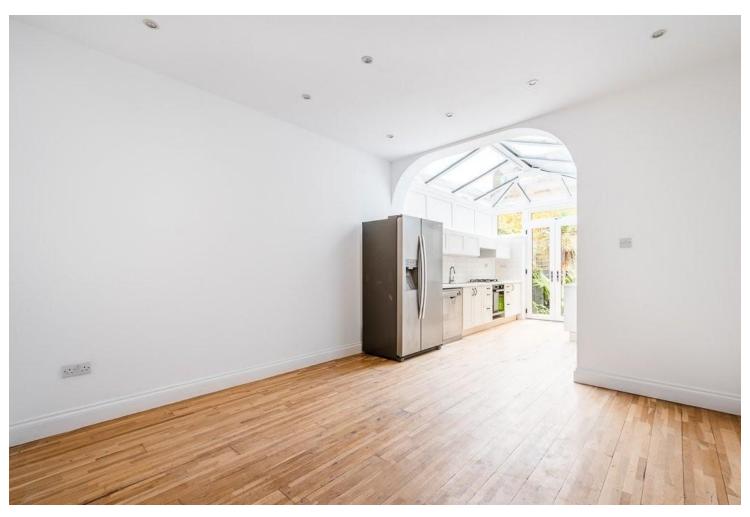

## **Shore Place, E9**

Nestled between London Fields and Victoria Park is this well presented five bedroom, three reception room, two bathroom mid-terrace house with a south-west facing garden. Comprising on the ground floor a kitchen/diner leading onto the garden, two further reception rooms and bathroom, with the first & second floors made up of the five bedrooms, second bathroom and additional WC. The garden offers both lawn and patio, plus a shed for storage. The property is ideally situated for the cafés, bars and restaurants of Broadway Market and Victoria Park Village, amongst numerous other local amenities and also benefits from Regents Canal being only moments away. The transport links of Hackney Central, London Fields, Cambridge Heath and Bethnal Green are close by, putting Shoreditch, the City and beyond in easy reach.

## **KEY FEATURES**

- Substantial 1930's mid-terrace period house. Three reception rooms.
- Nestled between London Fields and Victoria Park.
- Presented in excellent condition and bathed in light.
- Boasting 1642sqft (152.5sqm) spread across three floors.
- Five bedrooms and two bathrooms.
- Large south-west facing garden.
- Close to amenities and highly rated schools.
- Surrounded by an array of local transport links.
- Property is sold chain free.