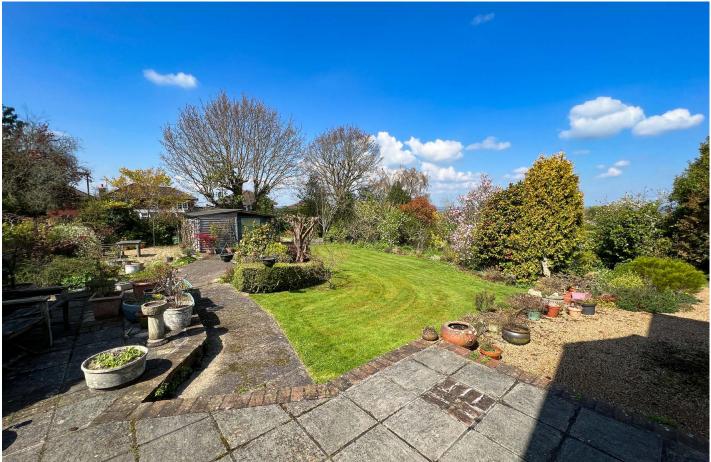

Outside the property benefits from large driveway, garage and spacious west facing rear garden.

The property is offered to the market with no ongoing chain.

#### OUTSIDE

**FRONT GARDEN** Large gravel driveway providing parking for several vehicles, lawn area with shrub borders, covered entrance vestibule.

**GARAGE** Up and door to front, power and light.

**REAR GARDEN** Large, westerly facing garden with gravel and paved patio areas, lawn area with well stocked borders, gate to side, garden sheds, enclosed by hedging and fence panels.