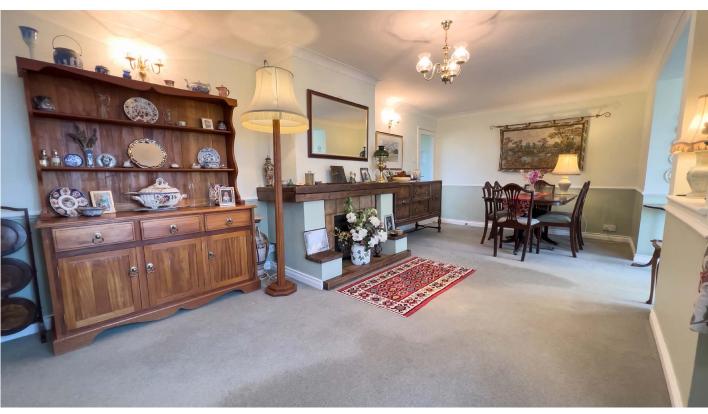

**DINING HALL** Feature fireplace with wooden mantle and gas flame effect fire with tiled hearth, dado rail, wall lights, two radiators, stairs to first floor, wooden glazed window to rear and open to:

**LIVING ROOM** Double glazed Georgian style window and patio doors to rear, sliding patio doors to side leading to conservatory, dado rail, radiator, television point, door to garage.

**CONSERVATORY** Part brick, part double glazed construction with windows to rear, sliding patio doors to rear, double glazed ceiling, wall light, tiled flooring.