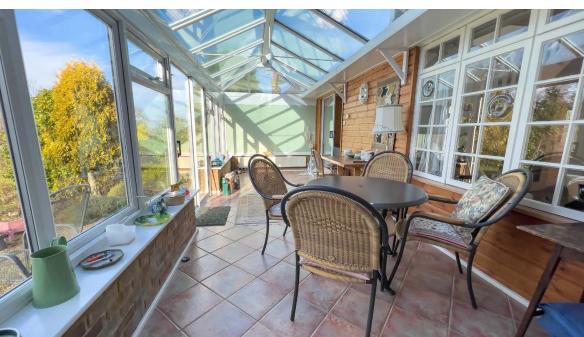

**LIVING ROOM** Double glazed Georgian style window and patio doors to rear, sliding patio doors to side leading to conservatory, dado rail, radiator, television point, door to garage.

**CONSERVATORY** Part brick, part double glazed construction with windows to rear, sliding patio doors to rear, double glazed ceiling, wall light, tiled flooring.