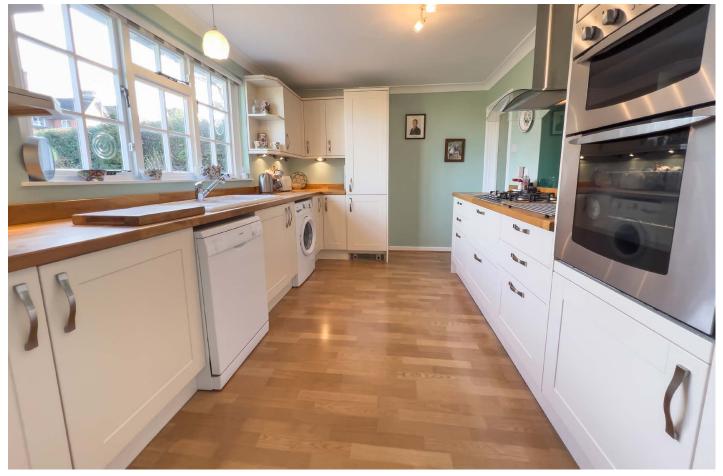

**KITCHEN** Comprehensive range of wall and base units with contrasting solid wooden work surfaces incorporating ceramic 1.5 bowl sink and drainer with mixer hose, five ring gas hob with glass splashback, stainless steel cooker hood with extractor fan, built in double oven and grill, pull out larder, integrated fridge, space and plumbing for washing machine and dishwasher, wooden laminate flooring, under cupboard lighting, low level floor heater, wooden glazed window to front, obscured glazed door to: