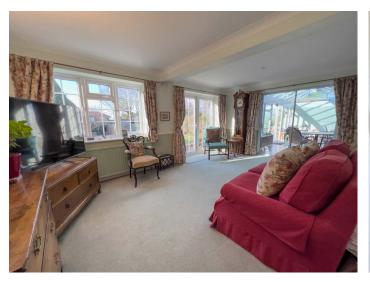

**LIVING ROOM** Double glazed Georgian style window and patio doors to rear, sliding patio doors to side leading to conservatory, dado rail, radiator, television point, door to garage.

**CONSERVATORY** Part brick, part double glazed construction with windows to rear, sliding patio doors to rear, double glazed ceiling, wall light, tiled flooring.