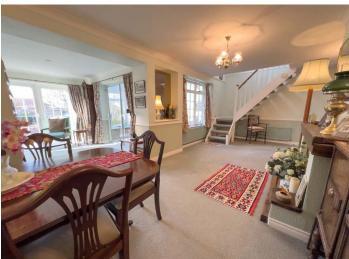

**DINING HALL** Feature fireplace with wooden mantle and gas flame effect fire with tiled hearth, dado rail, wall lights, two radiators, stairs to first floor, wooden glazed window to rear and open to:

**LIVING ROOM** Double glazed Georgian style window and patio doors to rear, sliding patio doors to side leading to conservatory, dado rail, radiator, television point, door to garage.

**CONSERVATORY** Part brick, part double glazed construction with windows to rear, sliding patio doors to rear, double glazed ceiling, wall light, tiled flooring.