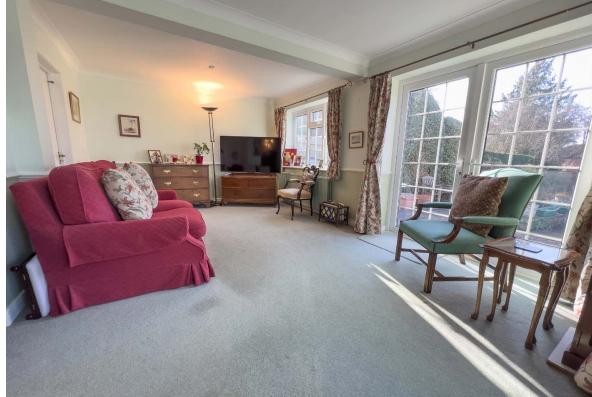

**LIVING ROOM** Double glazed Georgian style window and patio doors to rear, sliding patio doors to side leading to conservatory, dado rail, radiator, television point, door to garage.

**CONSERVATORY** Part brick, part double glazed construction with windows to rear, sliding patio doors to rear, double glazed ceiling, wall light, tiled flooring.