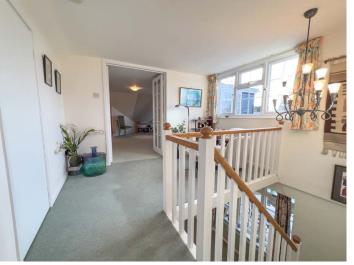

First Floor

LANDING Double glazed window to rear, door to loft space, glazed double doors to master bedroom, door to bedroom four.

MASTER BEDROOM Generous in proportions with a comprehensive range of fitted wardrobes with hanging rails and shelving, fitted storage cupboards, dual aspec with Georgian style double glazed window to rear and side enjoying far reaching views towards the North Downs. Swing doors opening to: