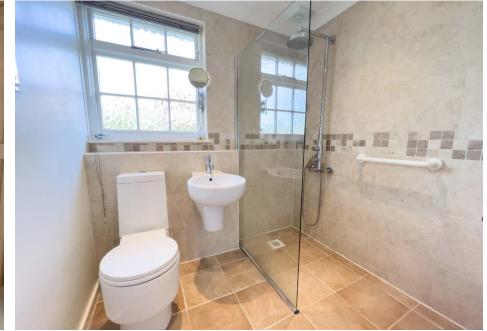

with drencher shower head and multi point shower with additional hand held shower unit, wash hand basin with mixer tap, low level WC, part tiled walls, heated ladder towel rail, downlighters, extractor fan, tiled flooring, storage cupboard with shelving, obscure wooden alazed window to front.