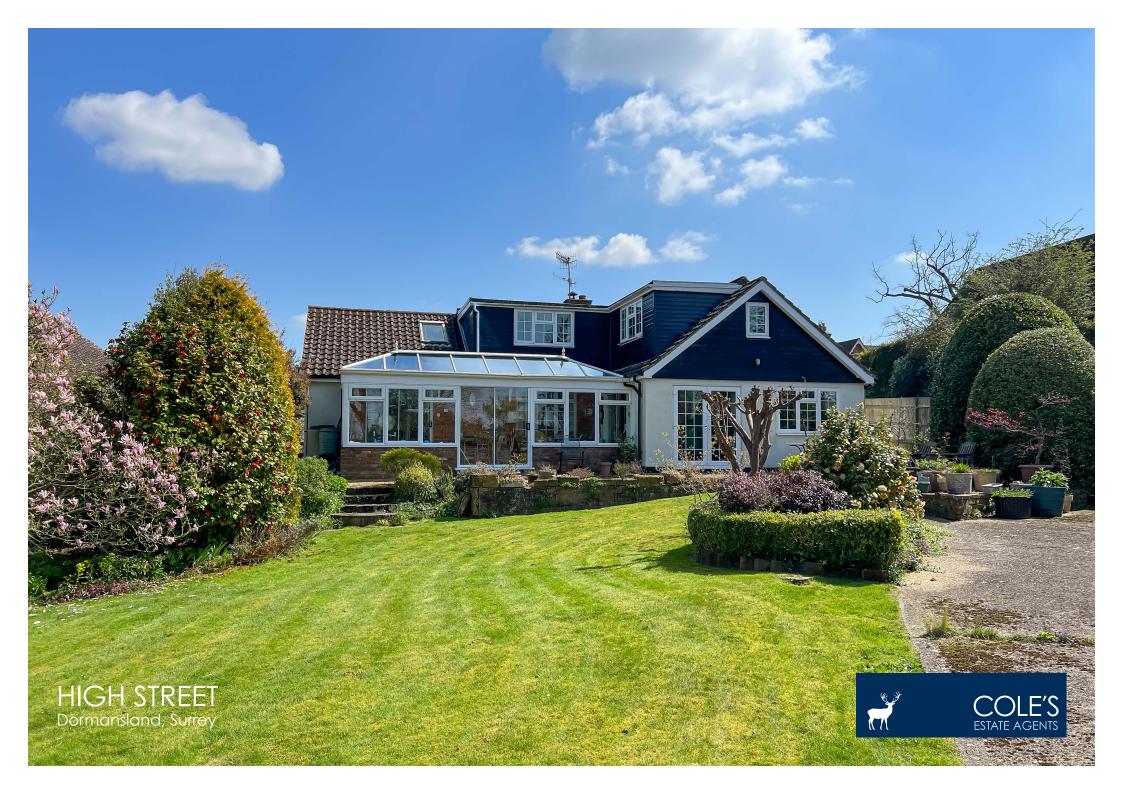

#### PROPERTY DESCRIPTION

A detached chalet style bungalow in the heart of Dormansland village offering spacious and versatile accommodation. The ground floor comprises entrance hall, refitted kitchen, large dining hall with fireplace, living room, spacious conservatory, two bedrooms and refitted shower room. The first floor consists of landing, fourth bedroom and oversize master bedroom enjoying far reaching views and adjoining ensuite bathroom.

Outside the property benefits from large driveway, garage and spacious west facing rear garden.

The property is offered to the market with no ongoing chain.

#### OUTSIDE

**FRONT GARDEN** Large gravel driveway providing parking for several vehicles, lawn area with shrub borders, covered entrance vestibule.

**GARAGE** Up and door to front, power and light.

**REAR GARDEN** Large, westerly facing garden with gravel and paved patio areas, lawn area with well stocked borders, gate to side, garden sheds, enclosed by hedging and fence panels.