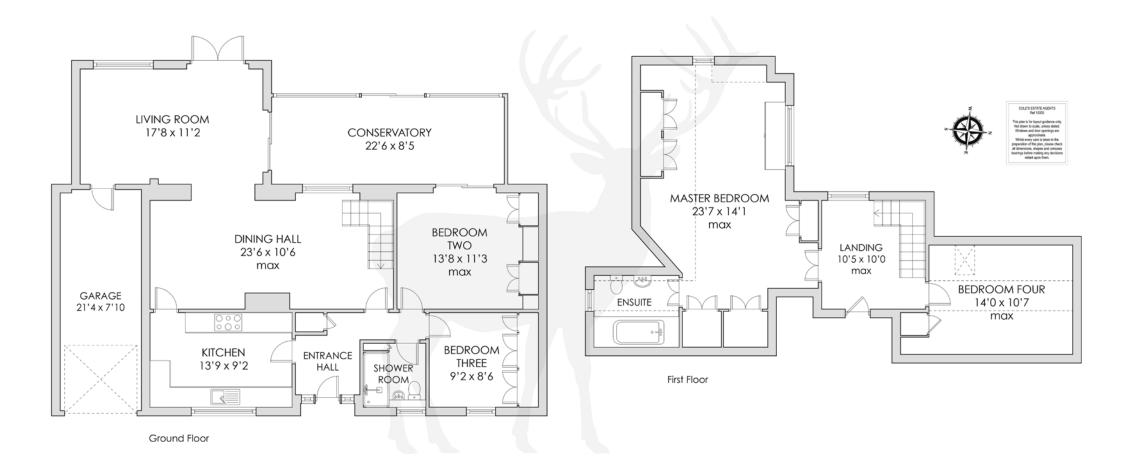

#### PROPERTY DESCRIPTION

A detached chalet style bungalow in the heart of Dormansland village offering spacious and versatile accommodation. The ground floor comprises entrance hall, refitted kitchen, large dining hall with fireplace, living room, spacious conservatory, two bedrooms and refitted shower room. The first floor consists of landing, fourth bedroom and oversize master bedroom enjoying far reaching views and adjoining ensuite bathroom.

### **KEY INFORMATION**

Total Internal Area 1,794 sq ft
Max Broadband 67 Mbps
Tenure Freehold
EPC Rating TBC

Local Council TANDRIDGE

Council Tax Band F
Amount per annum £3,158

Asking Price £795,000

## ACCOMMODATION

The property is entered via obscured glazed panelled door to front, opening to:

**ENTRANCE HALL** Radiator, airing cupboard with radiator and slatted shelving area, obscure glazed doors to kitchen and dining hall, doors to two bedrooms and shower room.

**KITCHEN** Comprehensive range of wall and base units with contrasting solid wooden work surfaces incorporating ceramic 1.5 bowl sink and drainer with mixer hose, five ring gas hob with glass splashback, stainless steel cooker hood with extractor fan, built in double oven and grill, pull out larder, integrated fridge, space and plumbing for washing machine and dishwasher, wooden laminate flooring, under cupboard lighting, low level floor heater, wooden glazed window to front, obscured glazed door to:

**DINING HALL** Feature fireplace with wooden mantle and gas flame effect fire with tiled hearth, dado rail, wall lights, two radiators, stairs to first floor, wooden glazed window to rear and open to:

**LIVING ROOM** Double glazed Georgian style window and patio doors to rear, sliding patio doors to side leading to conservatory, dado rail, radiator, television point, door to garage.

**CONSERVATORY** Part brick, part double glazed construction with windows to rear, sliding patio doors to rear, double glazed ceiling, wall light, tiled flooring.

BEDROOM TWO Double glazed sliding patio doors to rear leading to conservatory, radiator, range of fitted units including drawer units and wardrobes with hanging rails and shelving.

**BEDROOM THREE/STUDY** Wooden glazed window to front, range of fitted wardrobes with hanging rails, shelving and pull out drawers, radiator.

First Floor

LANDING Double glazed window to rear, door to loft space, glazed double doors to master bedroom, door to bedroom four.

MASTER BEDROOM Generous in proportions with a comprehensive range of fitted wardrobes with hanging rails and shelving, fitted storage cupboards, dual aspec with Georgian style double glazed window to rear and side enjoying far reaching views towards the North Downs. Swing doors opening to:

**EN SUITE BATHROOM** Suite comprising bath with tiled surround, pedestal wash hand basin, low level WC, wooden panelled walls and ceiling, radiator, obscured double alazed window to side.

**BEDROOM FOUR** (Limited head height) Exposed beams, Velux style double glazed window to rear, radiator, fitted wardrobe with hanging rail and shelving.