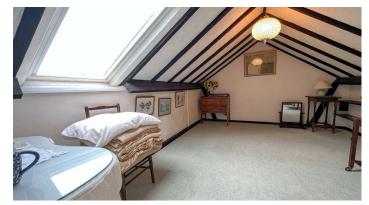

**EN SUITE BATHROOM** Suite comprising bath with tiled surround, pedestal wash hand basin, low level WC, wooden panelled walls and ceiling, radiator, obscured double alazed window to side.

**BEDROOM FOUR** (Limited head height) Exposed beams, Velux style double glazed window to rear, radiator, fitted wardrobe with hanging rail and shelving.