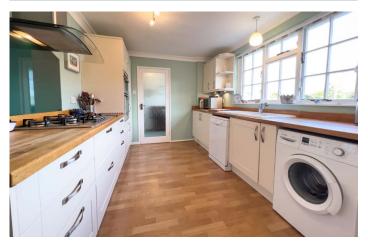

**KITCHEN** Comprehensive range of wall and base units with contrasting solid wooden work surfaces incorporating ceramic 1.5 bowl sink and drainer with mixer hose, five ring gas hob with glass splashback, stainless steel cooker hood with extractor fan, built in double oven and grill, pull out larder, integrated fridge, space and plumbing for washing machine and dishwasher, wooden laminate flooring, under cupboard lighting, low level floor heater, wooden glazed window to front, obscured glazed door to: