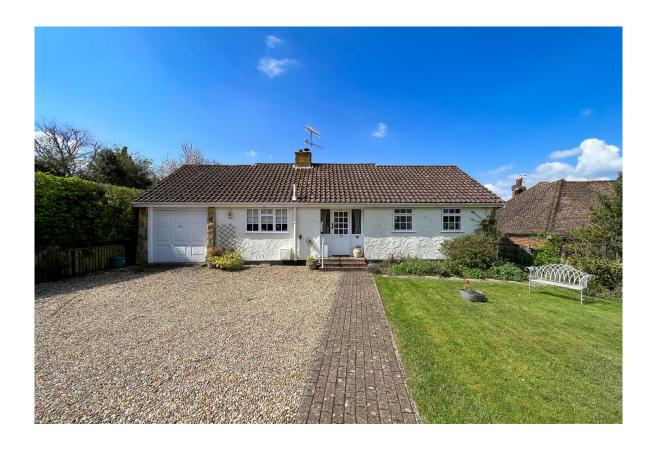

#### PROPERTY DESCRIPTION

A detached chalet style bungalow in the heart of Dormansland village offering spacious and versatile accommodation. The ground floor comprises entrance hall, refitted kitchen, large dining hall with fireplace, living room, spacious conservatory, two bedrooms and refitted shower room. The first floor consists of landing, fourth bedroom and oversize master bedroom enjoying far reaching views and adjoining ensuite bathroom.

Outside the property benefits from large driveway, garage and spacious west facing rear garden.

The property is offered to the market with no ongoing chain.

#### OUTSIDE

**FRONT GARDEN** Large gravel driveway providing parking for several vehicles, lawn area with shrub borders, covered entrance vestibule.

**GARAGE** Up and door to front, power and light.

**REAR GARDEN** Large, westerly facing garden with gravel and paved patio areas, lawn area with well stocked borders, gate to side, garden sheds, enclosed by hedging and fence panels.