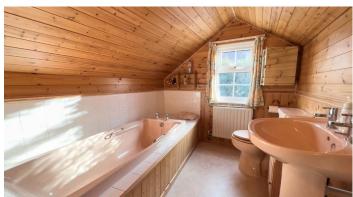

**EN SUITE BATHROOM** Suite comprising bath with tiled surround, pedestal wash hand basin, low level WC, wooden panelled walls and ceiling, radiator, obscured double alazed window to side.

**BEDROOM FOUR** (Limited head height) Exposed beams, Velux style double glazed window to rear, radiator, fitted wardrobe with hanging rail and shelving.