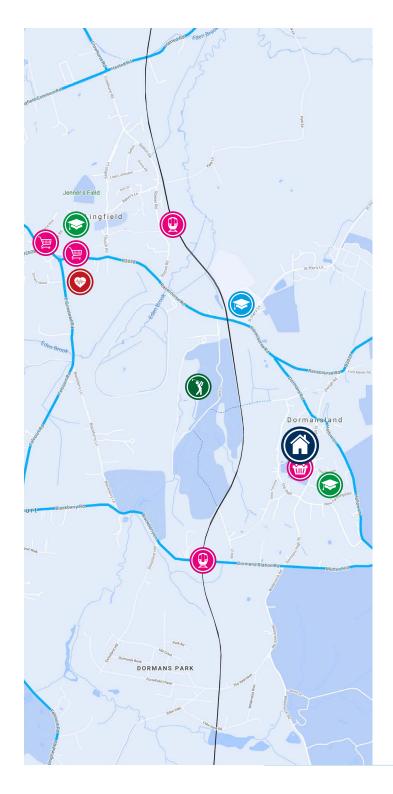

### **LOCATION**

The property is situated in the heart of Dormansland Village and within walking distance of the village shop catering for everyday needs, local primary school, public houses and restaurant. Lingfield village centre is only 1.6 miles away and offers a range of specialist shops, mini supermarkets, restaurants and public houses. Lingfield College is situated only 0.7 miles away whilst state secondary schools and other private and specialist schools can be found in East Grinstead, Oxted, Forest Row, Ardingly and Worth which are all within 12 miles of the property.

The mainline railway stations of Dormans (0.9 miles) and Lingfield (1.4 miles) are both within easy reach and offer frequent services to East Croydon, Clapham Junction, London Bridge and London Victoria. London Gatwick is only 11.1 miles away and the M25 is 8.7 miles distant.