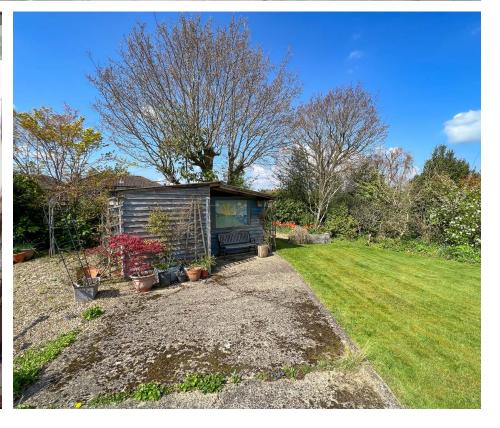

#### OUTSIDE

**FRONT GARDEN** Large gravel driveway providing parking for several vehicles, lawn area with shrub borders, covered entrance vestibule.

**GARAGE** Up and door to front, power and light.

**REAR GARDEN** Large, westerly facing garden with gravel and paved patio areas, lawn area with well stocked borders, gate to side, garden sheds, enclosed by hedging and fence panels.