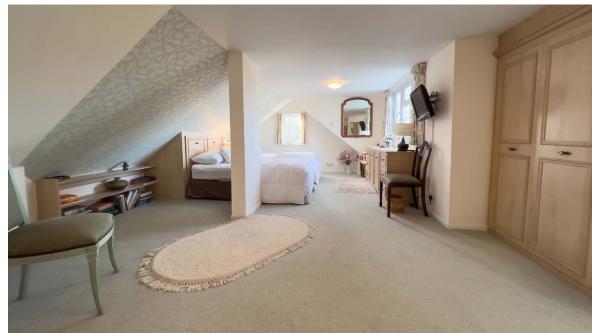

First Floor

LANDING Double glazed window to rear, door to loft space, glazed double doors to master bedroom, door to bedroom four.

MASTER BEDROOM Generous in proportions with a comprehensive range of fitted wardrobes with hanging rails and shelving, fitted storage cupboards, dual aspec with Georgian style double glazed window to rear and side enjoying far reaching views towards the North Downs. Swing doors opening to:

**EN SUITE BATHROOM** Suite comprising bath with tiled surround, pedestal wash hand basin, low level WC, wooden panelled walls and ceiling, radiator, obscured double alazed window to side.

**BEDROOM FOUR** (Limited head height) Exposed beams, Velux style double glazed window to rear, radiator, fitted wardrobe with hanging rail and shelving.