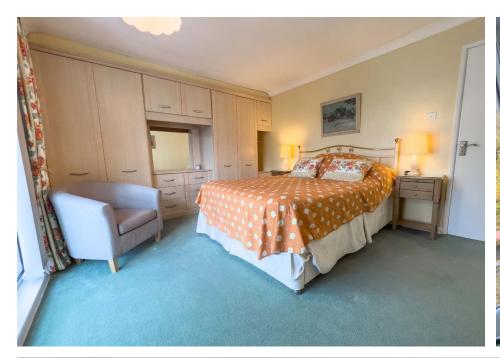

First Floor

LANDING Double glazed window to rear, door to loft space, glazed double doors to master bedroom, door to bedroom four.

MASTER BEDROOM Generous in proportions with a comprehensive range of fitted wardrobes with hanging rails and shelving, fitted storage cupboards, dual aspec with Georgian style double glazed window to rear and side enjoying far reaching views towards the North Downs. Swing doors opening to:

**EN SUITE BATHROOM** Suite comprising bath with tiled surround, pedestal wash hand basin, low level WC, wooden panelled walls and ceiling, radiator, obscured double alazed window to side.

**BEDROOM FOUR** (Limited head height) Exposed beams, Velux style double glazed window to rear, radiator, fitted wardrobe with hanging rail and shelving.