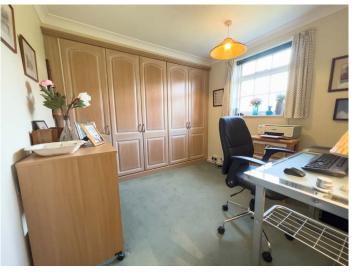

BEDROOM TWO Double glazed sliding patio doors to rear leading to conservatory, radiator, range of fitted units including drawer units and wardrobes with hanging rails and shelving.

**BEDROOM THREE/STUDY** Wooden glazed window to front, range of fitted wardrobes with hanging rails, shelving and pull out drawers, radiator.