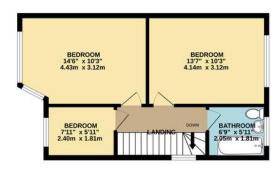

## 1ST FLOOR 433 sq.ft. (40.2 sq.m.) approx.

TOTAL FLOOR AREA: 1244 sq.ft. (115.5 sq.m.) approx.

Whist every attempt has been made to ensure the accuracy of the footplan contained here, measurements of doors, windows, rooms and any other terms are approximate and no responsibility is taken for any error, omission or mis-statement. This plan is for illustrative purposes only and should be used as such by any prospective purchaser. The services, systems and appliances shown have not been tested and no guarantee as to their operability or efficiency can be given.