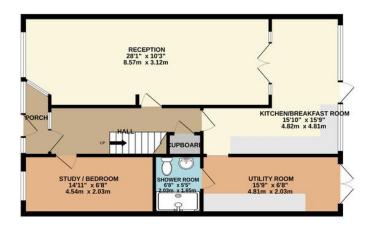

## **Grasmere Gardens**

Harrow Weald, HA3 7PS

£735,000

A beautifully presented, modern and extended, three / four bedroom semi-detached house with two bathrooms, kitchen / breakfast room, large utility and approx. 100' rear garden. This exceptional property has been recently refurbished by the current owners with insulation to external walls and loft, rewired with network connections to most rooms - ideal for working from home.









GROUND FLOOR 811 sq.ft. (75.3 sq.m.) approx.

## 1ST FLOOR 433 sq.ft. (40.2 sq.m.) approx.











TOTAL FLOOR AREA: 1244 sq.ft. (115.5 sq.m.) approx.

Whist every attempt has been made to ensure the accuracy of the footplan contained here, measurements of doors, windows, rooms and any other terms are approximate and no responsibility is taken for any error, omission or mis-statement. This plan is for illustrative purposes only and should be used as such by any prospective purchaser. The services, systems and appliances shown have not been tested and no guarantee as to their operability or efficiency can be given.

Made with Metropix ©2022

Belmont Circle Office 506 Kenton Lane Harrow Middles ex HA3 8RD www.blacklersestateagents.co.uk 0208 907 7701 sales@blacklersestates.co.uk Agents Note: Whilst every care has been taken to prepare these particulars, they are for guidance pur