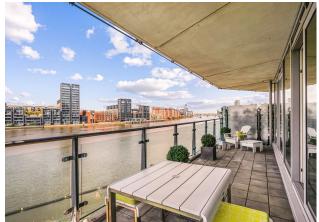

# **PROPERTY SUMMARY**

A stylish dual aspect apartment offering comfortable modern living with direct river views in the award-winning Battersea Reach riverside development. Located on the third floor with a westerly aspect, the property offers approx. 1,243 sqft of accommodation. Comprising a master suite with ensuite and balcony, guest bedroom and bathroom, study/third bedroom, generous reception room, semi-open plan kitchen and private terrace.