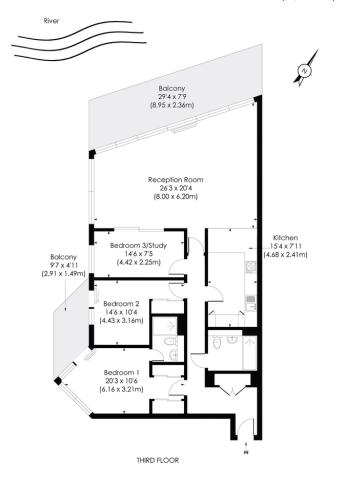

#### **KINGFISHER HOUSE, SW18**

Approx. Gross Internal Floor Area 1243 Sq. ft/115.56 Sq. m

LOCAL AUTHORITY

Wandsworth Borough Council