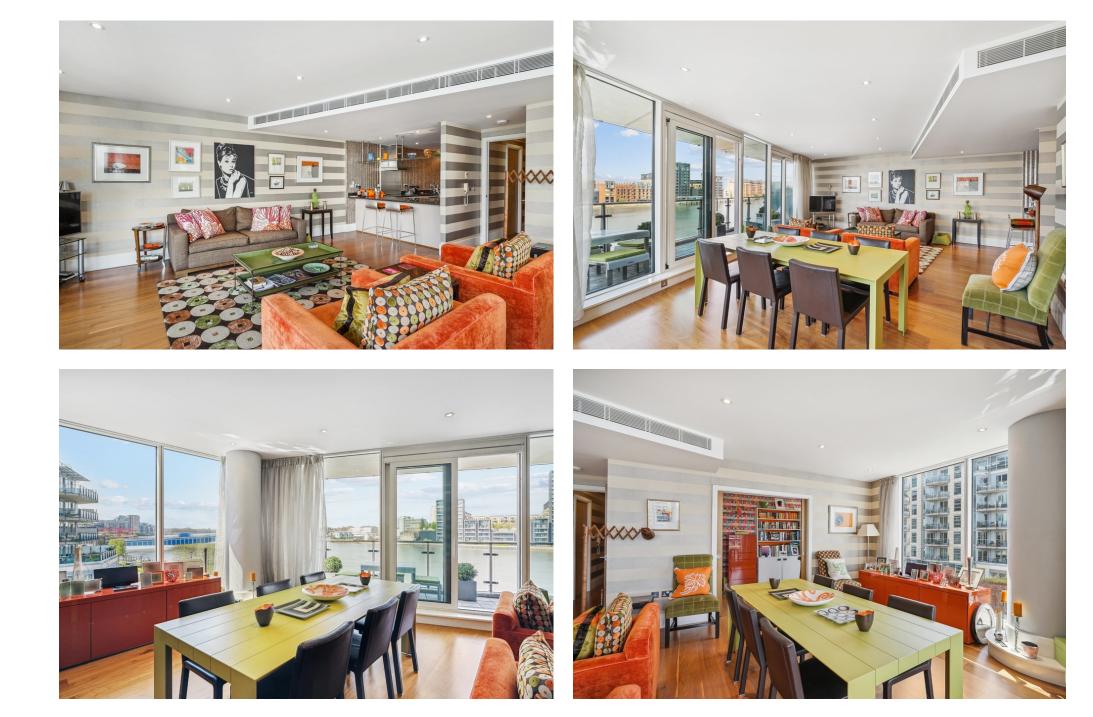

# **PROPERTY SUMMARY**

A stylish dual aspect apartment offering comfortable modern living with direct river views in the award-winning Battersea Reach riverside development. Located on the third floor with a westerly aspect, the property offers approx. 1,243 sqft of accommodation. Comprising a master suite with ensuite and balcony, guest bedroom and bathroom, study/third bedroom, generous reception room, semi-open plan kitchen and private terrace.