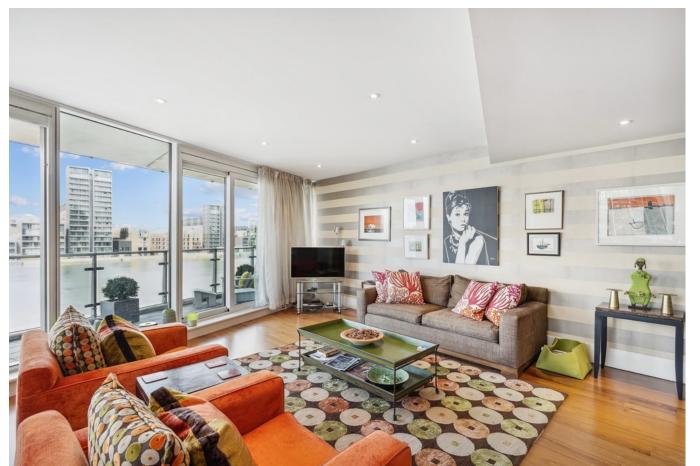

# **PROPERTY SUMMARY**

A stylish dual aspect apartment offering comfortable modern living with direct river views in the award-winning Battersea Reach riverside development. Located on the third floor with a westerly aspect, the property offers approx. 1,243 sqft of accommodation. Comprising a master suite with ensuite and balcony, guest bedroom and bathroom, study/third bedroom, generous reception room, semi-open plan kitchen and private terrace.