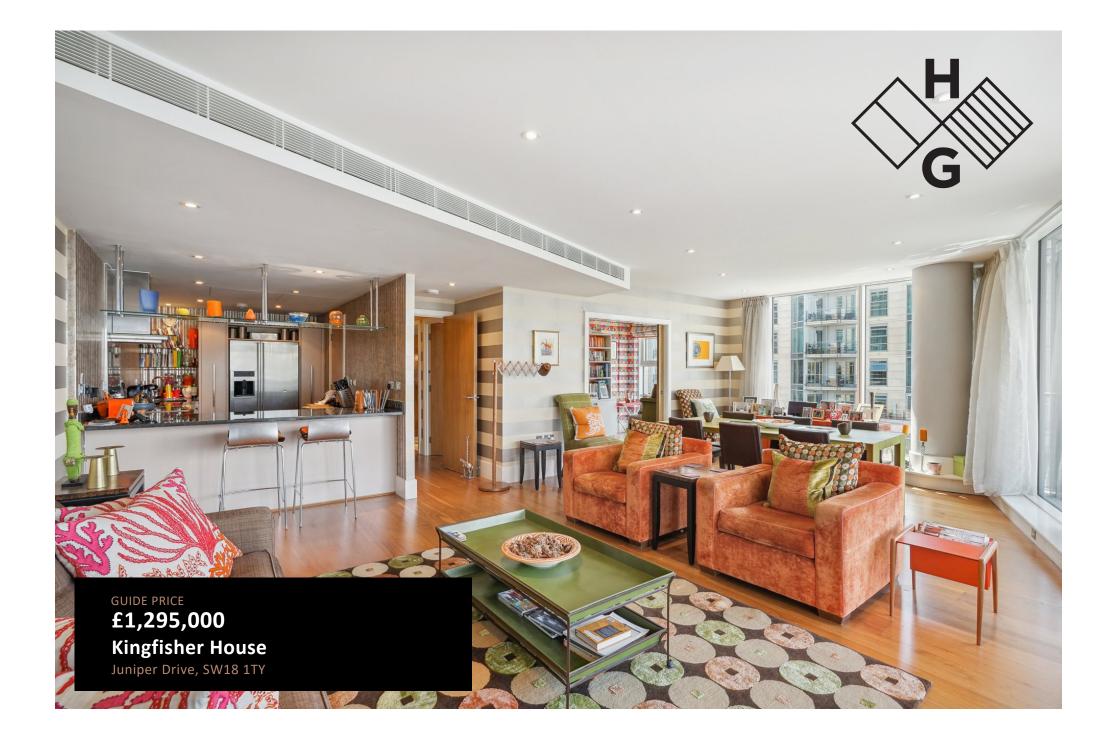

# **PROPERTY SUMMARY**

A stylish dual aspect apartment offering comfortable modern living with direct river views in the award-winning Battersea Reach riverside development. Located on the third floor with a westerly aspect, the property offers approx. 1,243 sqft of accommodation. Comprising a master suite with ensuite and balcony, guest bedroom and bathroom, study/third bedroom, generous reception room, semi-open plan kitchen and private terrace.