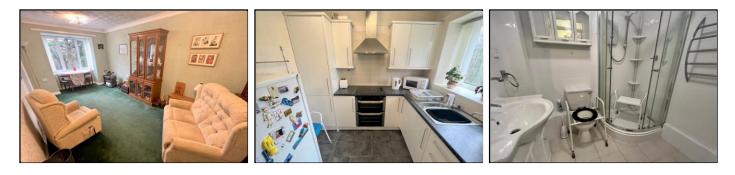

The apartment comprises entrance hall, lounge with bay window, two bedrooms and a spacious shower room. Beechcroft has an on site warden, a lift to all floors, residents lounge, laundry room and gardens and offers a timetable of activities for its residents.

**LIVING ROOM** 17' 6" x 9' 9" (5.35m x 2.98m) Double glazed Upvc Bay window. Television point. Electric heater. Archway through to the

**KITCHEN** 8' 3" x 6' 11" (2.54m x 2.11m) Double glazed Upvc window with blinds to the front. Range of wall and base units incorporating worksurfaces with inset stainless steel sink and drainer with mixer tap over. Four ring hob with extractor hood. Built in oven. Space for fridge freezer. Tiled splash backs.

**SHOWER ROOM** 6' 10" x 5' 9" (2.10m x 1.76m) Suite comprising corner shower cubicle with electric shower, WC and wash hand basin set in vanity unit with cupboard beneath. Mirror and light. Tiled walls. Tiled floor.