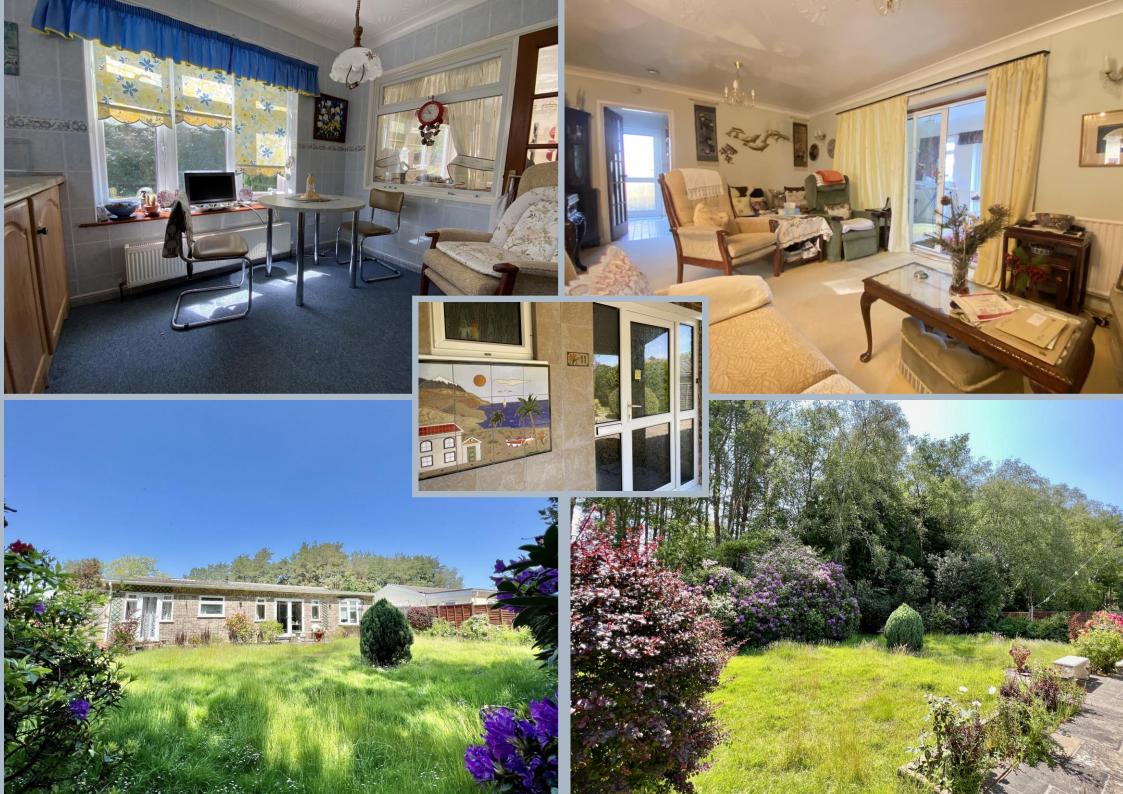

## Ashley Heath, Ringwood, Hampshire, BH24 2PZ FREEHOLD

A well-maintained extended three bedroom detached bungalow situated within a popular residential location which is within a short drive of the open woodlands of Ashley Heath, Moors Valley Country Park with fabulous walks and golf course and the New Forest National Park. There are good commuter links to Bournemouth, Southampton, Salisbury and the market town of Ringwood.

The property offers spacious and versatile accommodation with good natural lighting. Internally there is an entrance hall with cloakroom to the side, a substantial dual aspect sitting/dining room with double doors opening into a garden room with outlook over the beautiful south facing garden. The kitchen is one of the features of this home with space for a breakfast table, a range of floor and wall mounted units with inset sink, tiled splashbacks and a single door leading out to the rear garden.

An inner hallway provides access to the three good size bedrooms, all with fitted wardrobes, the master having been extended to provide a larger room with additional generous en-suite wet room. The remaining two bedrooms are serviced by the family bathroom.

The front of the property is approached via a driveway providing off road parking and access to the integral double garage and storm porch. The garage having twin electric up and over doors, power and lighting and rear access to the garden. The front garden could provide further off road parking with a few adjustments and is currently arranged with mature inset flower and shrub beds. The rear garden is mainly laid to lawn, extremely private with established flower and shrub borders, a path adjoins the rear of the property to give access to the garage and kitchen door. The gardens are enclosed and offer a good degree of privacy which is enhanced by the mixture of trees and shrubs at the boundary at the rear.