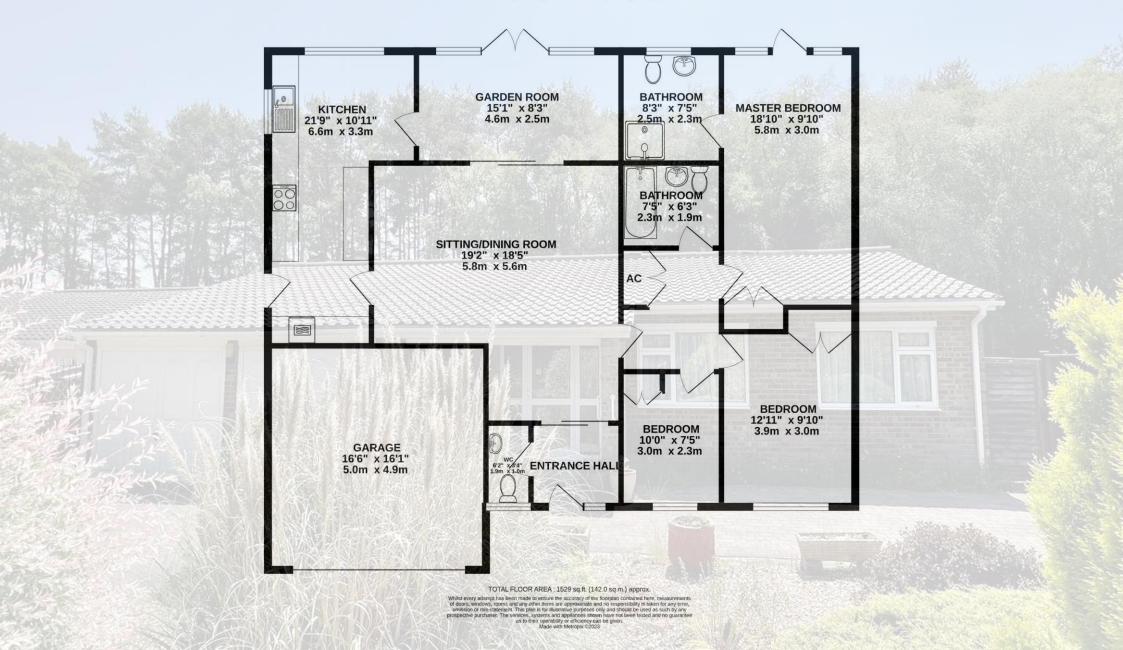

The property offers spacious and versatile accommodation with good natural lighting. Internally there is an entrance hall with cloakroom to the side, a substantial dual aspect sitting/dining room with double doors opening into a garden room with outlook over the beautiful south facing garden. The kitchen is one of the features of this home with space for a breakfast table, a range of floor and wall mounted units with inset sink, tiled splashbacks and a single door leading out to the rear garden.

An inner hallway provides access to the three good size bedrooms, all with fitted wardrobes, the master having been extended to provide a larger room with additional generous en-suite wet room. The remaining two bedrooms are serviced by the family bathroom.

The front of the property is approached via a driveway providing off road parking and access to the integral double garage and storm porch. The garage having twin electric up and over doors, power and lighting and rear access to the garden. The front garden could provide further off road parking with a few adjustments and is currently arranged with mature inset flower and shrub beds. The rear garden is mainly laid to lawn, extremely private with established flower and shrub borders, a path adjoins the rear of the property to give access to the garage and kitchen door. The gardens are enclosed and offer a good degree of privacy which is enhanced by the mixture of trees and shrubs at the boundary at the rear.

## GROUND FLOOR 1529 sq.ft. (142.0 sq.m.) approx.

52-54 High Street, Ringwood, Hampshire, BH24 1AG Tel: 01425 489955 Email: ringwood@hearnes.com www.hearnes.com
OFFICES ALSO AT: BOURNEMOUTH, FERNDOWN, POOLE & WIMBORNE