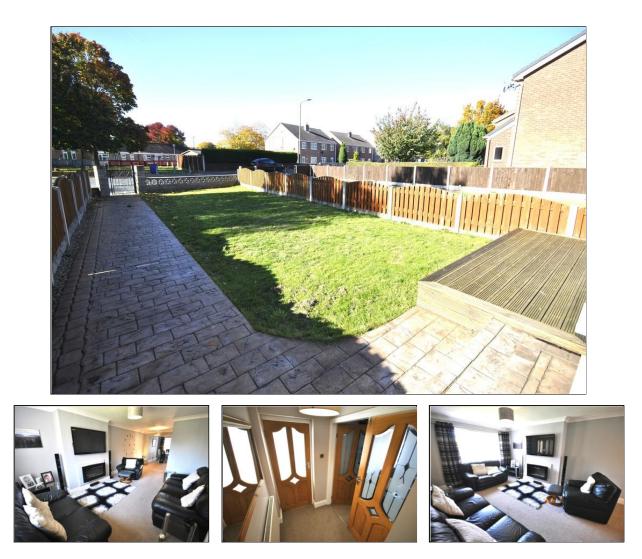

## 46 Skellow Road, Carcroft

A stylish 3 bedroom semi detached home having been extended to the rear creating a larger kitchen and dining room, gas heating, UPVC double glazing, good standard of internal presentation and decoration as well as a garage with double off road parking. Comprises ; entrance porch, hallway with double doors into the lounge/diner, breakfast kitchen with appliances, landing, 3 bedrooms and family bathroom suite. Viewing Highly Recommended.