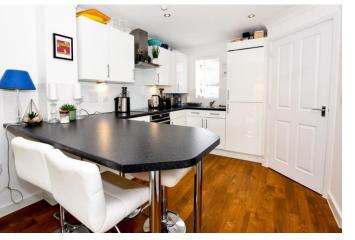

The bright, white modern kitchen came with many upgrades when the house was first built with great storage space, an integrated fridge/freezer, integrated washing washing machine, electric oven and convection hob. The breakfast bar is a lovely feature and separates the kitchen from the large lounge area with attractive flooring.