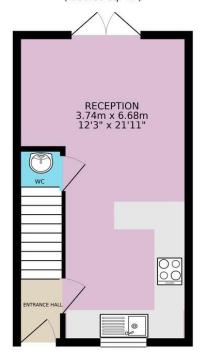

Entrance hallway with stairs to first floor landing.

Sitting room to the front aspect and understairs cupboard.

Beautifully appointed open plan kitchen/dining/living room room with a double opening French doors to the rear patio and patio with shed.

The bright, white modern kitchen came with many upgrades when the house was first built with great storage space, an integrated fridge/freezer, integrated washing washing machine, electric oven and convection hob. The breakfast bar is a lovely feature and separates the kitchen from the large lounge area with attractive flooring.

## GROUND FLOOR 24.98 sq. m. (268.88 sq. ft.)

1ST FLOOR 24.98 sq. m. (268.88 sq. ft.)

Not energy efficient - higher running costs

Current Potential 97 82

TOTAL FLOOR AREA: 49.96 sq. m. (537.75 sq. ft.) approx.