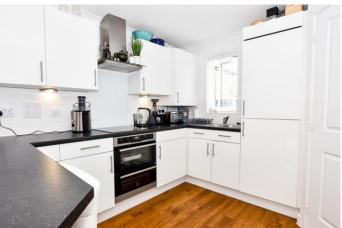

The bright, white modern kitchen came with many upgrades when the house was first built with great storage space, an integrated fridge/freezer, integrated washing washing machine, electric oven and convection hob. The breakfast bar is a lovely feature and separates the kitchen from the large lounge area with attractive flooring.