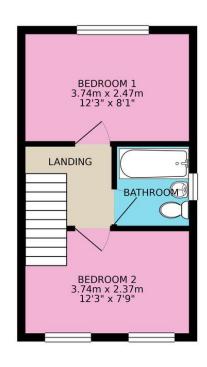

The first floor landing gives access to a fully boarded and insulated loft.

Master double bedroom to the rear and smaller but stil double bedroom to the front aspect.

WC.

Three piece bathroom suite in white with separate shower over the bath with glass shower screen. WC and wash hand basin, window.

## GROUND FLOOR 24.98 sq. m. (268.88 sq. ft.)

1ST FLOOR 24.98 sq. m. (268.88 sq. ft.)

Not energy efficient - higher running costs

Current Potential 97 82

TOTAL FLOOR AREA: 49.96 sq. m. (537.75 sq. ft.) approx.