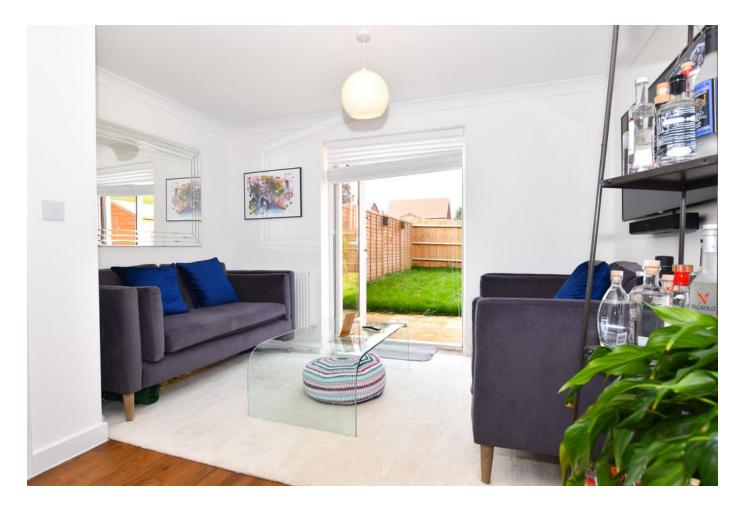

Entrance hallway with stairs to first floor landing.

Sitting room to the front aspect and understairs cupboard.

Beautifully appointed open plan kitchen/dining/living room room with a double opening French doors to the rear patio and patio with shed.