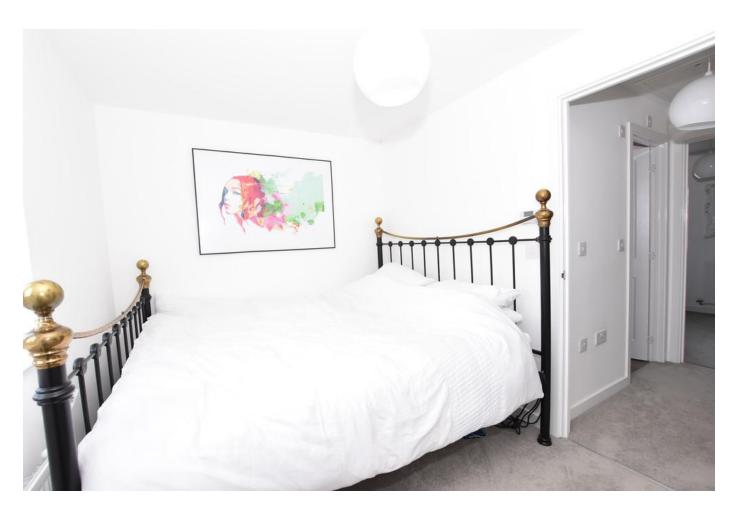

The first floor landing gives access to a fully boarded and insulated loft.

Master double bedroom to the rear and smaller but stil double bedroom to the front aspect.

WC.

Three piece bathroom suite in white with separate shower over the bath with glass shower screen. WC and wash hand basin, window.