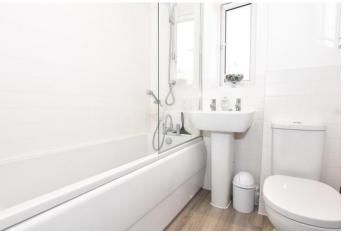

The first floor landing gives access to a fully boarded and insulated loft.

Master double bedroom to the rear and smaller but stil double bedroom to the front aspect.

WC.

Three piece bathroom suite in white with separate shower over the bath with glass shower screen. WC and wash hand basin, window.