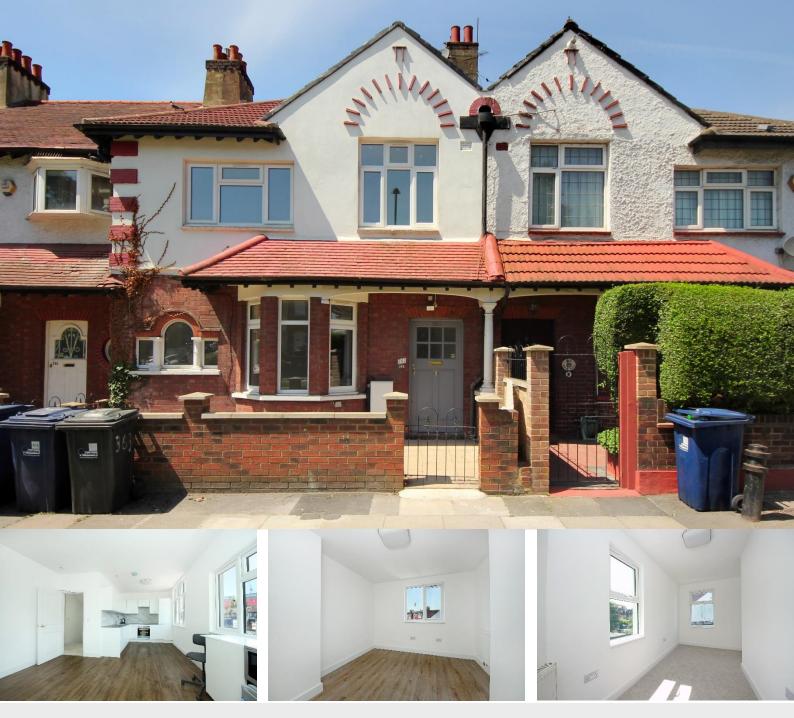

## Horn Lane | W3 |

Throughout the development at Horn Lane, there is a great demand for style, design and modernity to create awe-inspiring apartments of the highest order.

In the hallway and reception room there is high quality wood flooring and carpet leading to each bedroom. High quality joinery in each bedroom provides ample storage solutions.