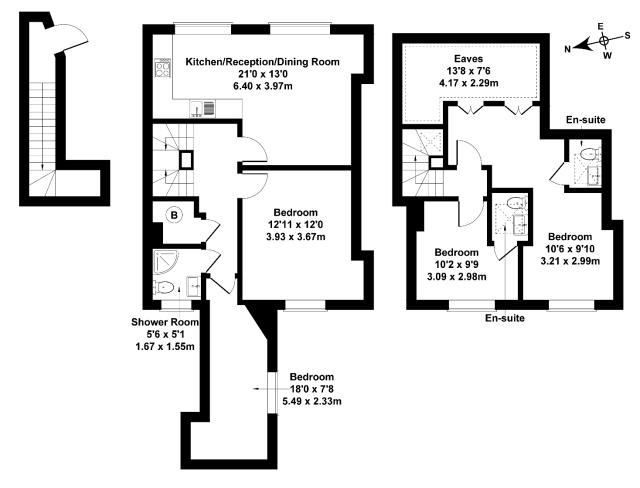

## **Horn Lane**

Approximate Gross Internal Area 1023 sq ft - 95 sq m

**GROUND FLOOR** 

**FIRST FLOOR** 

**SECOND FLOOR** 

Not to Scale. Produced by The Plan Portal 2022 For Illustrative Purposes Only.