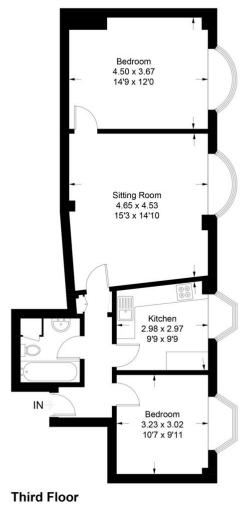

## Accommodation

THIRD FLOOR

**ENTRANCE HALL** 

BEDROOM ONE 10' 7" x 9' 11" (3.23m x 3.02m)

KITCHEN 9' 9" x 9' 9" (2.97m x 2.97m)

SITTING ROOM 15' 3" x 14' 10" (4.65m x 4.52m)

BEDROOM TWO 14' 9" x 12' 0" (4.5m x 3.66m)

#### Bartholomews, Brighton, BN1 1HG

Approximate Gross Internal Area = 68.6 sq m / 738 sq ft

Illustration for identification purposes only, measurements are approximate, not to scale. Imageplansurveys @ 2022