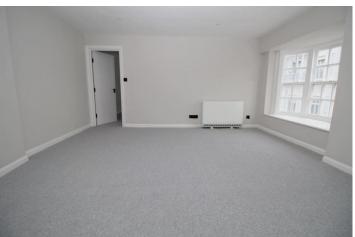

## Accommodation

THIRD FLOOR

**ENTRANCE HALL** 

BEDROOM ONE 10' 7" x 9' 11" (3.23m x 3.02m)

KITCHEN 9' 9" x 9' 9" (2.97m x 2.97m)

SITTING ROOM 15' 3" x 14' 10" (4.65m x 4.52m)

BEDROOM TWO 14' 9" x 12' 0" (4.5m x 3.66m)