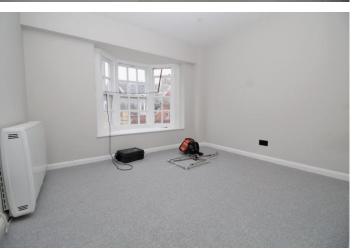

## Accommodation

THIRD FLOOR

**ENTRANCE HALL** 

BEDROOM ONE 10' 7" x 9' 11" (3.23m x 3.02m)

KITCHEN 9' 9" x 9' 9" (2.97m x 2.97m)

SITTING ROOM 15' 3" x 14' 10" (4.65m x 4.52m)

BEDROOM TWO 14' 9" x 12' 0" (4.5m x 3.66m)