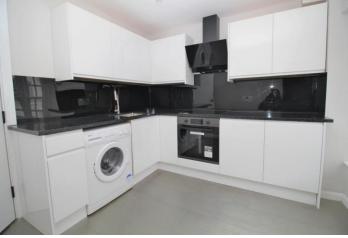

## Accommodation

THIRD FLOOR

**ENTRANCE HALL** 

BEDROOM ONE 10' 7" x 9' 11" (3.23m x 3.02m)

KITCHEN 9' 9" x 9' 9" (2.97m x 2.97m)

SITTING ROOM 15' 3" x 14' 10" (4.65m x 4.52m)

BEDROOM TWO 14' 9" x 12' 0" (4.5m x 3.66m)