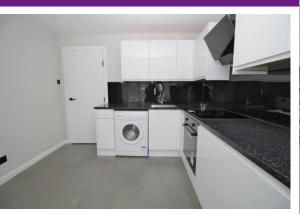

The bright and well laid out living accommodation comprises of an entrance hall, bathroom, two double bedrooms, good sized sitting room, separate newly fitted kitchen and modern bathroom. Other benefits include electric heating and no onward chain so it is ready for you to pack your bags & move straight into!

## Accommodation

THIRD FLOOR

**ENTRANCE HALL** 

BEDROOM ONE 10' 7" x 9' 11" (3.23m x 3.02m)

KITCHEN 9' 9" x 9' 9" (2.97m x 2.97m)

SITTING ROOM 15' 3" x 14' 10" (4.65m x 4.52m)

BEDROOM TWO 14' 9" x 12' 0" (4.5m x 3.66m)