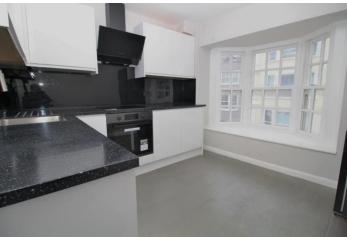

## Accommodation

THIRD FLOOR

**ENTRANCE HALL** 

BEDROOM ONE 10' 7" x 9' 11" (3.23m x 3.02m)

KITCHEN 9' 9" x 9' 9" (2.97m x 2.97m)

SITTING ROOM 15' 3" x 14' 10" (4.65m x 4.52m)

BEDROOM TWO 14' 9" x 12' 0" (4.5m x 3.66m)