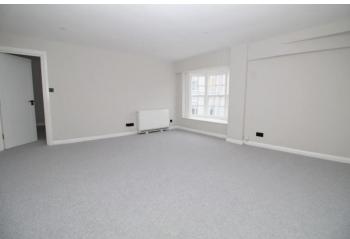

## Accommodation

THIRD FLOOR

**ENTRANCE HALL** 

BEDROOM ONE 10' 7" x 9' 11" (3.23m x 3.02m)

KITCHEN 9' 9" x 9' 9" (2.97m x 2.97m)

SITTING ROOM 15' 3" x 14' 10" (4.65m x 4.52m)

BEDROOM TWO 14' 9" x 12' 0" (4.5m x 3.66m)