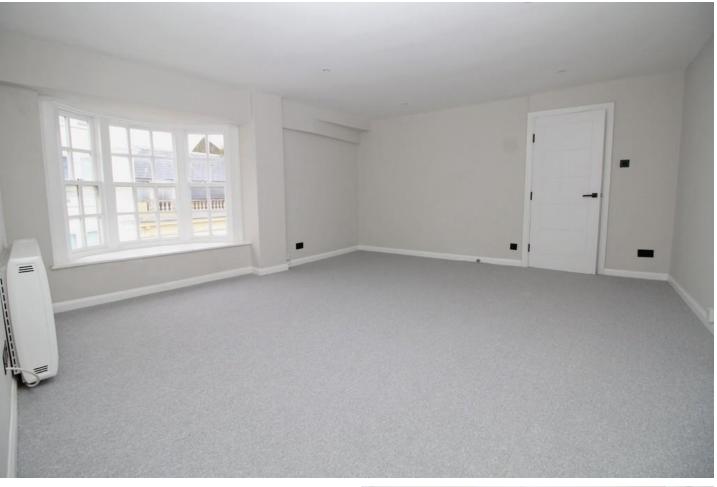

The bright and well laid out living accommodation comprises of an entrance hall, bathroom, two double bedrooms, good sized sitting room, separate newly fitted kitchen and modern bathroom. Other benefits include electric heating and no onward chain so it is ready for you to pack your bags & move straight into!

## Accommodation

THIRD FLOOR

**ENTRANCE HALL** 

BEDROOM ONE 10' 7" x 9' 11" (3.23m x 3.02m)

KITCHEN 9' 9" x 9' 9" (2.97m x 2.97m)

SITTING ROOM 15' 3" x 14' 10" (4.65m x 4.52m)

BEDROOM TWO 14' 9" x 12' 0" (4.5m x 3.66m)