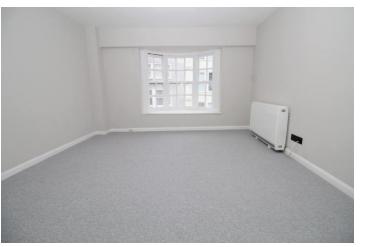

## Accommodation

THIRD FLOOR

**ENTRANCE HALL** 

BEDROOM ONE 10' 7" x 9' 11" (3.23m x 3.02m)

KITCHEN 9' 9" x 9' 9" (2.97m x 2.97m)

SITTING ROOM 15' 3" x 14' 10" (4.65m x 4.52m)

BEDROOM TWO 14' 9" x 12' 0" (4.5m x 3.66m)