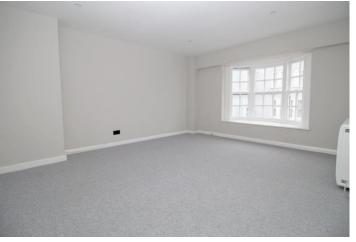

## Accommodation

THIRD FLOOR

**ENTRANCE HALL** 

BEDROOM ONE 10' 7" x 9' 11" (3.23m x 3.02m)

KITCHEN 9' 9" x 9' 9" (2.97m x 2.97m)

SITTING ROOM 15' 3" x 14' 10" (4.65m x 4.52m)

BEDROOM TWO 14' 9" x 12' 0" (4.5m x 3.66m)