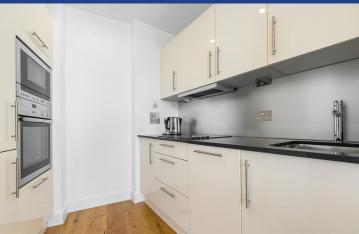

### LOUNGE/DINER/KITCHEN

23' 5" x 11' 2" (7.15m x 3.42m)
Three sets of double glazed uPVC
patio doors, leading to three Juliette
balconies. Ample natural daylight.
Brand new engineered wood flooring.
Underfloor heating. Part tiled walls.
Modern Fitted units, with work surfaces
incorporating stainless steel sink, with
dual tap. Built in microwave, oven, four
ring NEFF hob and extractor hood over.
Splash back. Integrated dishwasher
and fridge freezer. Extractor fan.