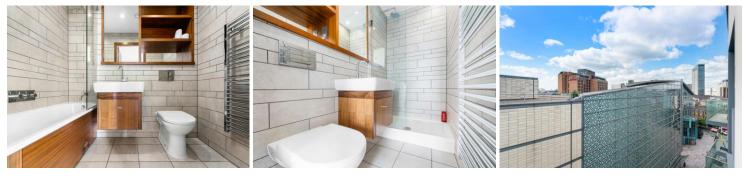

### **EN-SUITE**

7' 5" x 3' 8" (2.27m x 1.13m)
Tiled flooring. Fully tiled walls. Vanity enclosed wash hand basin, with dual tap. W.C, with dual flush. Large shower cubicle, with rainfall shower. Shaver point. Fitted mirrored and inset shelving. Extractor fan. Heated towel rail. Spotlights.

#### **BATHROOM**

7'5" x5'5" (2.27m x1.66m)
Tiled flooring. Fully tiled walls. Vanity enclosed wash hand basin, with dual tap. W.C, with dual flush. Panelled bath, with rainfall shower over and glass shower screen. Fitted mirrored and inset shelving. Shaver point.
Extractor fan. Heated towel rail.
Spotlights.