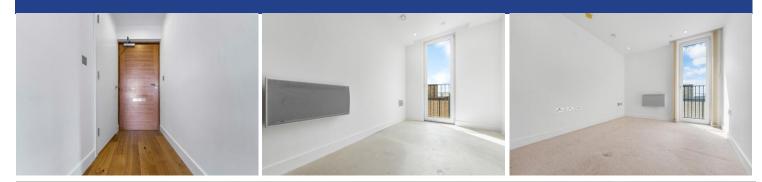

### **ENTRANCE HALL**

Entered via walnut effect door, with security spy hole and letter box. Wood effect laminate flooring. Wall mounted video entry intercom system. Large storage cupboard, with space for washer/ dryer. Spotlights.

#### MASTER BEDROOM

13' 6" x 8' 6" (4.14m x 2.61m)

Double glazed uPVC door, to Juliette balcony. Built in wardrobe, with mirrored sliding doors. Wall mounted electric panel heater. Telephone point. TV Aerial point. Extractor fan. Spotlights. Door to:-

### **BEDROOM TWO**

13' 3" x 9' 4" (4.05m x 2.86m)

Double glazed uPVC door, to Juliette balcony. Carpeted flooring. Built in wardrobe, with mirrored sliding doors. Wall mounted electric panel heater. Telephone point. TV Aerial point. Extractor fan. Spotlights.