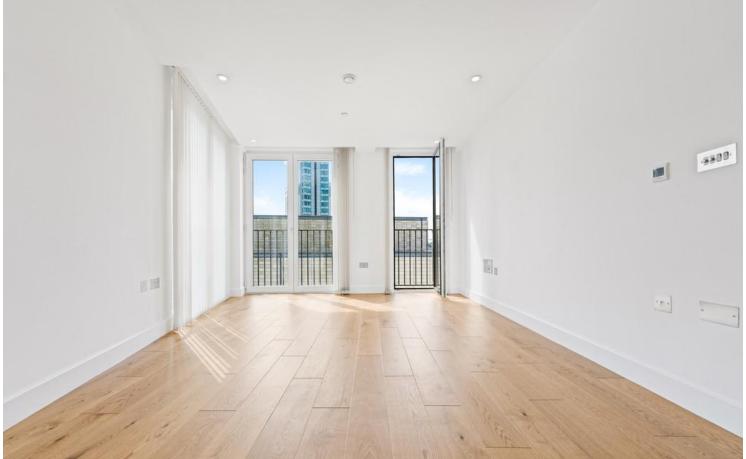

### LOUNGE/DINER/KITCHEN

23' 5" x 11' 2" (7.15m x 3.42m)
Three sets of double glazed uPVC
patio doors, leading to three Juliette
balconies. Ample natural daylight.
Brand new engineered wood flooring.
Underfloor heating. Part tiled walls.
Modern Fitted units, with work surfaces
incorporating stainless steel sink, with
dual tap. Built in microwave, oven, four
ring NEFF hob and extractor hood over.
Splash back. Integrated dishwasher
and fridge freezer. Extractor fan.

Spotlights. Telephone point. TV Aerial point. Fibre broadband. Spotlights. Open plan living.