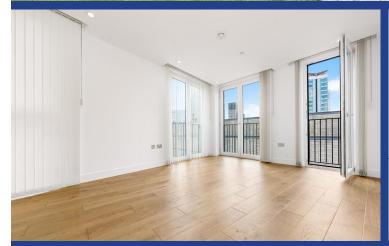

### LOUNGE/DINER/KITCHEN

23' 5" x 11' 2" (7.15m x 3.42m)
Three sets of double glazed uPVC
patio doors, leading to three Juliette
balconies. Ample natural daylight.
Brand new engineered wood flooring.
Underfloor heating. Part tiled walls.
Modern Fitted units, with work surfaces
incorporating stainless steel sink, with
dual tap. Built in microwave, oven, four
ring NEFF hob and extractor hood over.
Splash back. Integrated dishwasher
and fridge freezer. Extractor fan.

Spotlights. Telephone point. TV Aerial point. Fibre broadband. Spotlights. Open plan living.