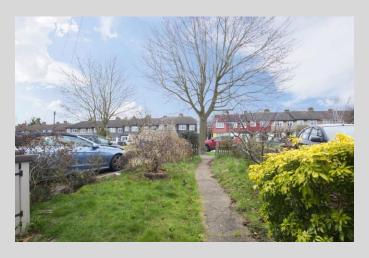

The garage is accessed via a slip road to the rear of the property, and a gate located to the rear of the back garden.

There is a spacious front garden with the potential for off road parking for multiple cars.