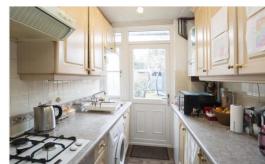

Living/Dining Room with doors opening to the private garden.

Separate Kitchen with a door opening to the rear garden and newly refitted combination boiler.

On the first floor, 3 bedrooms and a family bathroom.