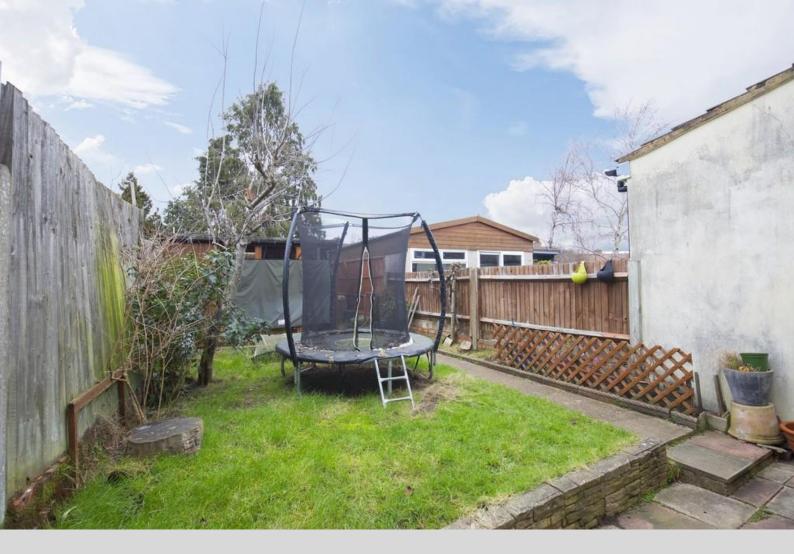

The garage is accessed via a slip road to the rear of the property, and a gate located to the rear of the back garden.

There is a spacious front garden with the potential for off road parking for multiple cars.