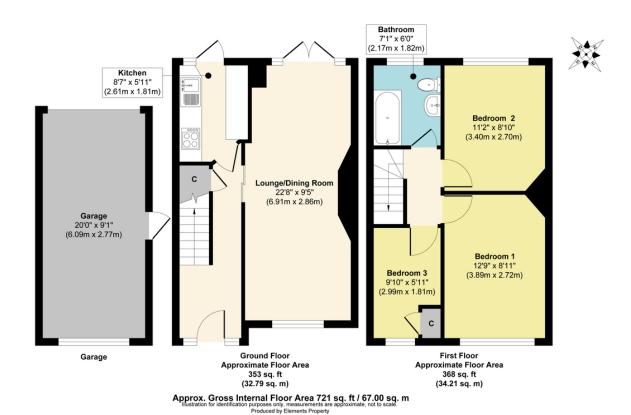

## 3 Bedroom Mid Terraced House Knollmead, Tolworth, Surbiton. £435,000 Freehold

We are delighted to offer to the market this 3 bedroom family home with a private garden and Garage. The front door opens to the entrance hall, leading to a spacious double aspect 22.8 x 9.5 ft

Living/Dining Room with doors opening to the private garden.

Separate Kitchen with a door opening to the rear garden and newly refitted combination boiler.

On the first floor, 3 bedrooms and a family bathroom.

The garage is accessed via a slip road to the rear of the property, and a gate located to the rear of the back garden.

There is a spacious front garden with the potential for off road parking for multiple cars.

Potential to extend subject to planning permission.

WWW.STACKANDBONNER.COM

- 3 Bedroom Family Home
- Spacious Double Aspect living/dining room
- Kitchen with door opening to the private rear garden
- 721 sq ft of internal living space
- Garage
- Private Rear Garden
- Spacious Private Front Garden
- Potential to extend Subject to Planning Permission
- Council Tax Band D: £2,246.71 per annum