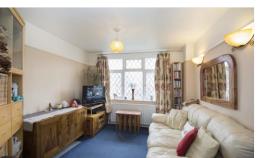

Living/Dining Room with doors opening to the private garden.

Separate Kitchen with a door opening to the rear garden and newly refitted combination boiler.

On the first floor, 3 bedrooms and a family bathroom.