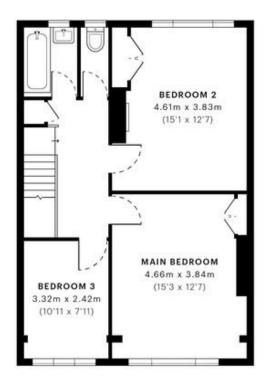

CAPTURE DATE 08/03/2023 LASER SCAN POINTS 49,339,551

GARDEN 15.11m x 6.57m (49'7 x 21'7) . Approx. KITCHEN 5.68m x 2.96m (18'8 x 9'9) DINING ROOM 4.55m x 3.62m (14'11 x 11'11) RECEPTION 4.66m x 4.31m (15'3 x 14'2) FRONT GARDEN 6.33m x 5.71m (20'9 x 18'9) Approx.

- First Floor

- Ground Floor

A Too verted four oles are produced in accordance

8995.38 653(0697)64 - 17534 pps:/134100 o

MONEY LAUNDERING REGULATIONS 2003: Intending purchasers will be asked to produce identification documentation at a later stage and we would ask for your co-operation in order that there will be no delay in agreeing the sale.