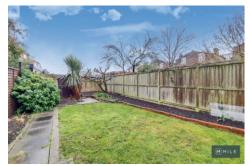

CAPTURE DATE 08/03/2023 LASER SCAN POINTS 49,339,551

GARDEN 15.11m x 6.57m (49'7 x 21'7) . Approx. KITCHEN 5.68m x 2.96m (18'8 x 9'9) DINING ROOM 4.55m x 3.62m (14'11 x 11'11) RECEPTION 4.66m x 4.31m (15'3 x 14'2) FRONT GARDEN 6.33m x 5.71m (20'9 x 18'9) Approx.