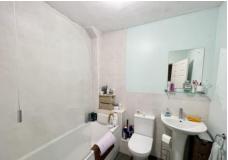

**BATHROOM** A modern white suite comprising of panel enclosed bath with centre mixer tap and wall mounted shower attachment, glazed shower screen, WC, pedestal wash hand basin, radiator, partly tiled walls, extractor fan