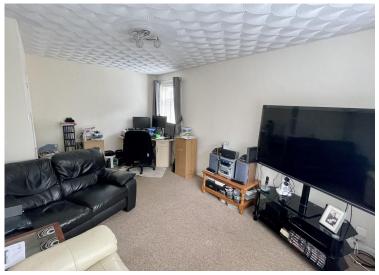

**LOUNGE** 16' 9" x 10' 11" (5.11m x 3.33m) Window to side aspect and rear aspects overlooking the garden and woodland beyond, wall mounted heating thermostat control, two wall light points, radiator, TV cable and telephone connection