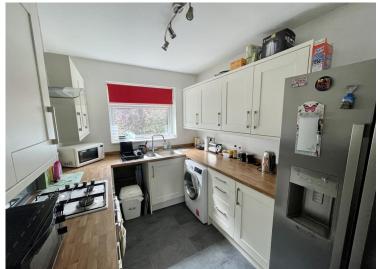

KITCHEN 10' 8" x 7' 9" (3.25m x 2.36m) A range of cream Shaker style units comprising of one and a half bowl single drainer sink unit with adjacent wood block effect worktop surfaces with drawers and base storage cupboards below and eye level wall mounted units over with underlighting, integrated electric oven with four ring gas hob, splashback and extractor canopy over, American style fridge/freezer, space and plumbing available for an automatic washing machine, tile effect flooring, smooth plastered ceiling, window overlooking woodland to the rear