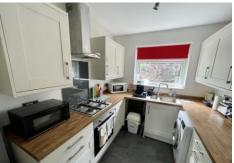

KITCHEN 10' 8" x 7' 9" (3.25m x 2.36m) A range of cream Shaker style units comprising of one and a half bowl single drainer sink unit with adjacent wood block effect worktop surfaces with drawers and base storage cupboards below and eye level wall mounted units over with underlighting, integrated electric oven with four ring gas hob, splashback and extractor canopy over, American style fridge/freezer, space and plumbing available for an automatic washing machine, tile effect flooring, smooth plastered ceiling, window overlooking woodland to the rear