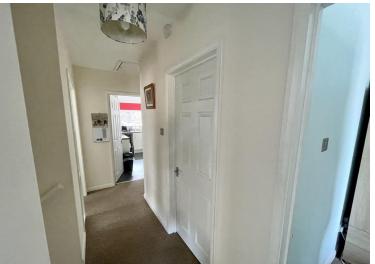

**UPVC DOUBLE GLAZED FRONT DOOR** Leads to:

**ENTRANCE VESTIBULE** With consumer unit and recess providing space for shoes and coats, power point, stairs lead to:

FIRST FLOOR LANDING Loft hatch with sliding ladder giving access to a partially boarded loft space with light available, cupboard housing the Glow Worm combination boiler serving the heating and domestic hot water supply, power point for appliance