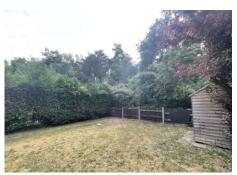

**OUTSIDE** Adjacent to the property a picket style gate gives access to a good size area of garden which has been enclosed by either established hedgerow or timber panelled fencing. The majority of the garden has been laid to lawn, there are some borders and a paved patio area. The rear garden enjoys a pleasant aspect over adjoining woodland.