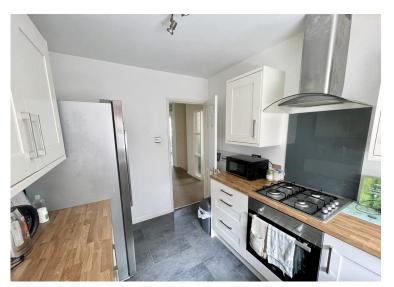

KITCHEN 10' 8" x 7' 9" (3.25m x 2.36m) A range of cream Shaker style units comprising of one and a half bowl single drainer sink unit with adjacent wood block effect worktop surfaces with drawers and base storage cupboards below and eye level wall mounted units over with underlighting, integrated electric oven with four ring gas hob, splashback and extractor canopy over, American style fridge/freezer, space and plumbing available for an automatic washing machine, tile effect flooring, smooth plastered ceiling, window overlooking woodland to the rear