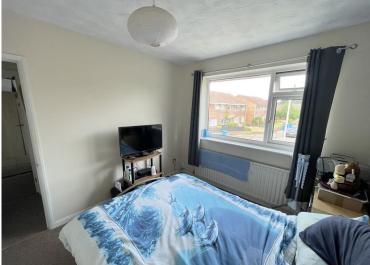

**BEDROOM 1** 11' 3" x 9' 3" (3.43m x 2.82m) Radiator, window to front aspect, TV aerial connection, built in floor to ceiling wardrobe units

**BEDROOM 2** 10' 4" x 9' 5" (3.15m x 2.87m) Radiator, window to front aspect