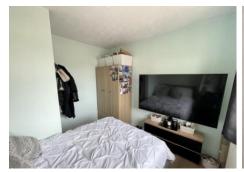

**BEDROOM 1** 11' 3" x 9' 3" (3.43m x 2.82m) Radiator, window to front aspect, TV aerial connection, built in floor to ceiling wardrobe units

**BEDROOM 2** 10' 4" x 9' 5" (3.15m x 2.87m) Radiator, window to front aspect