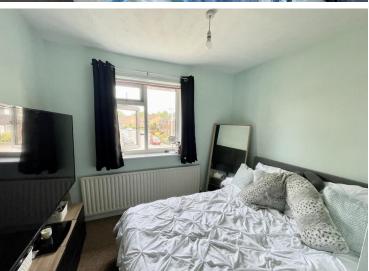

**BEDROOM 1** 11' 3" x 9' 3" (3.43m x 2.82m) Radiator, window to front aspect, TV aerial connection, built in floor to ceiling wardrobe units

**BEDROOM 2** 10' 4" x 9' 5" (3.15m x 2.87m) Radiator, window to front aspect