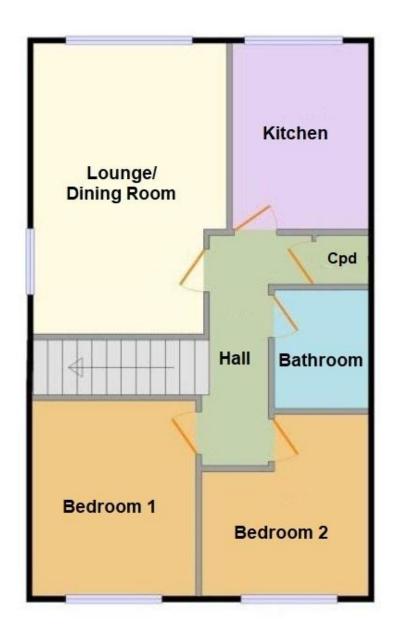

**LOUNGE** 16' 9" x 10' 11" (5.11m x 3.33m) Window to side aspect and rear aspects overlooking the garden and woodland beyond, wall mounted heating thermostat control, two wall light points, radiator, TV cable and telephone connection

KITCHEN 10' 8" x 7' 9" (3.25m x 2.36m) A range of cream Shaker style units comprising of one and a half bowl single drainer sink unit with adjacent wood block effect worktop surfaces with drawers and base storage cupboards below and eye level wall mounted units over with underlighting, integrated electric oven with four ring gas hob, splashback and extractor canopy over, American style fridge/freezer, space and plumbing available for an automatic washing machine, tile effect flooring, smooth plastered ceiling, window overlooking woodland to the rear

**BEDROOM 1** 11' 3" x 9' 3" (3.43m x 2.82m) Radiator, window to front aspect, TV aerial connection, built in floor to ceiling wardrobe units

**BEDROOM 2** 10' 4" x 9' 5" (3.15m x 2.87m) Radiator, window to front aspect

**BATHROOM** A modern white suite comprising of panel enclosed bath with centre mixer tap and wall mounted shower attachment, glazed shower screen, WC, pedestal wash hand basin, radiator, partly tiled walls, extractor fan