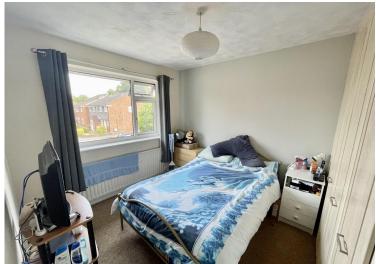

**BEDROOM 1** 11' 3" x 9' 3" (3.43m x 2.82m) Radiator, window to front aspect, TV aerial connection, built in floor to ceiling wardrobe units

**BEDROOM 2** 10' 4" x 9' 5" (3.15m x 2.87m) Radiator, window to front aspect