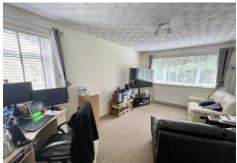

**LOUNGE** 16' 9" x 10' 11" (5.11m x 3.33m) Window to side aspect and rear aspects overlooking the garden and woodland beyond, wall mounted heating thermostat control, two wall light points, radiator, TV cable and telephone connection