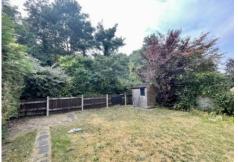

**OUTSIDE** Adjacent to the property a picket style gate gives access to a good size area of garden which has been enclosed by either established hedgerow or timber panelled fencing. The majority of the garden has been laid to lawn, there are some borders and a paved patio area. The rear garden enjoys a pleasant aspect over adjoining woodland.