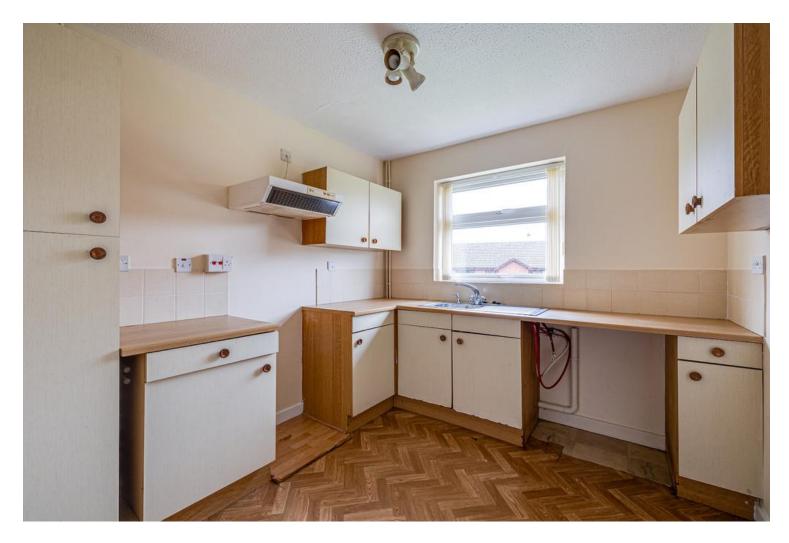

The entrance hall leads to a good sized living room, kitchen with two bedrooms with the main bedroom having fitted wardrobes, shower room.

The bungalow benefits from a newly installed combination boiler and is sold with no chain.