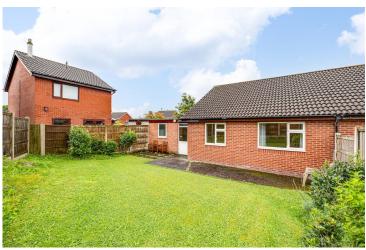

This blank canvas offers tonnes of potential for somebody to create their dream bungalow with a good sized driveway and gardens to both the front and rear.

The accommodation which has been recently decorated comprises in brief; large front to back entrance porch which links the integral garage and the property which offers potential to be redesigned.

## **FINER POINTS**

- \* Sold with no ongoing chain
- \* Potential for further improvement

- \* Good sized gardens to both the front and rear
- \* Newly installed combination boiler
- \* Integral garage with internal door from the entrance porch
- \* Entrance Porch large enough for disability storage/equipment