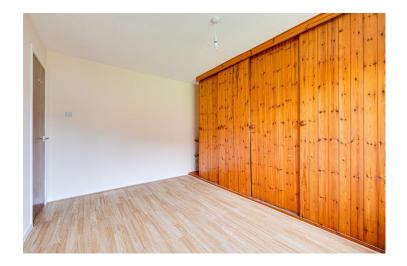

The entrance hall leads to a good sized living room, kitchen with two bedrooms with the main bedroom having fitted wardrobes, shower room.

The bungalow benefits from a newly installed combination boiler and is sold with no chain.