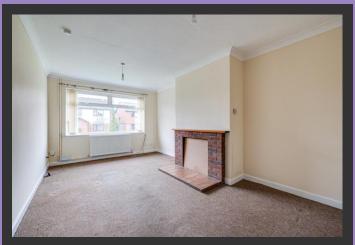

The entrance hall leads to a good sized living room, kitchen with two bedrooms with the main bedroom having fitted wardrobes, shower room.

The bungalow benefits from a newly installed combination boiler and is sold with no chain.