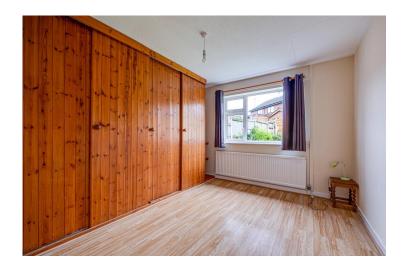

The entrance hall leads to a good sized living room, kitchen with two bedrooms with the main bedroom having fitted wardrobes, shower room.

The bungalow benefits from a newly installed combination boiler and is sold with no chain.