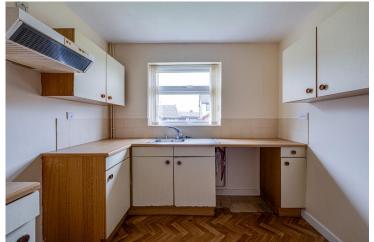

The entrance hall leads to a good sized living room, kitchen with two bedrooms with the main bedroom having fitted wardrobes, shower room.

The bungalow benefits from a newly installed combination boiler and is sold with no chain.