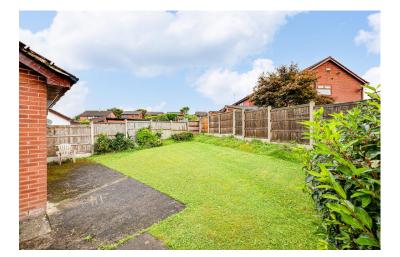

This blank canvas offers tonnes of potential for somebody to create their dream bungalow with a good sized driveway and gardens to both the front and rear.

The accommodation which has been recently decorated comprises in brief; large front to back entrance porch which links the integral garage and the property which offers potential to be redesigned.

## **FINER POINTS**

- \* Sold with no ongoing chain
- \* Potential for further improvement

- \* Good sized gardens to both the front and rear
- \* Newly installed combination boiler
- \* Integral garage with internal door from the entrance porch
- \* Entrance Porch large enough for disability storage/equipment