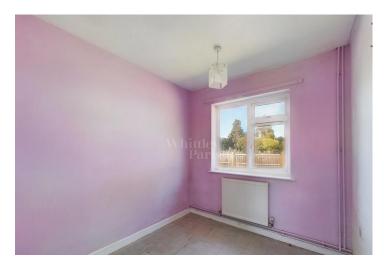

**BEDROOM TWO:** Vinyl tiled floor, radiator and double glazed window to front aspect

**BEDROOM THREE:** Radiator, double glazed window to rear aspect

**WET ROOM:** Obscured double glazed window to front aspect, low-level wc, wash hand basin, part tiled walls, part panelled walls, radiator