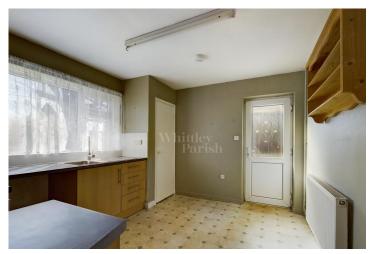

LOUNGE: Radiator, electric feature fireplace, double glazed window to rear aspect

**KITCHEN:** Radiator, pantry cupboard, eye and base level units with roll edge worksurfaces over, inset stainless steel sink and drainer with mixer tap, upvc double glazed door to side aspect providing access to the garden.