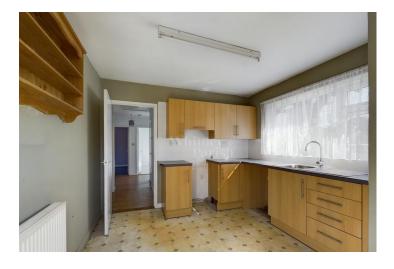

LOUNGE: Radiator, electric feature fireplace, double glazed window to rear aspect

**KITCHEN:** Radiator, pantry cupboard, eye and base level units with roll edge worksurfaces over, inset stainless steel sink and drainer with mixer tap, upvc double glazed door to side aspect providing access to the garden.