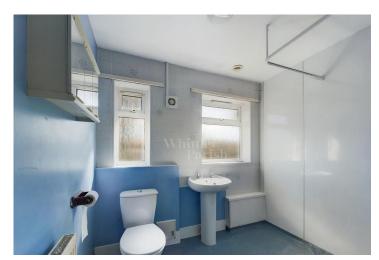

**BEDROOM TWO:** Vinyl tiled floor, radiator and double glazed window to front aspect

**BEDROOM THREE:** Radiator, double glazed window to rear aspect

**WET ROOM:** Obscured double glazed window to front aspect, low-level wc, wash hand basin, part tiled walls, part panelled walls, radiator