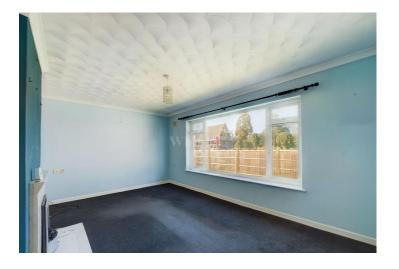

LOUNGE: Radiator, electric feature fireplace, double glazed window to rear aspect

**KITCHEN:** Radiator, pantry cupboard, eye and base level units with roll edge worksurfaces over, inset stainless steel sink and drainer with mixer tap, upvc double glazed door to side aspect providing access to the garden.