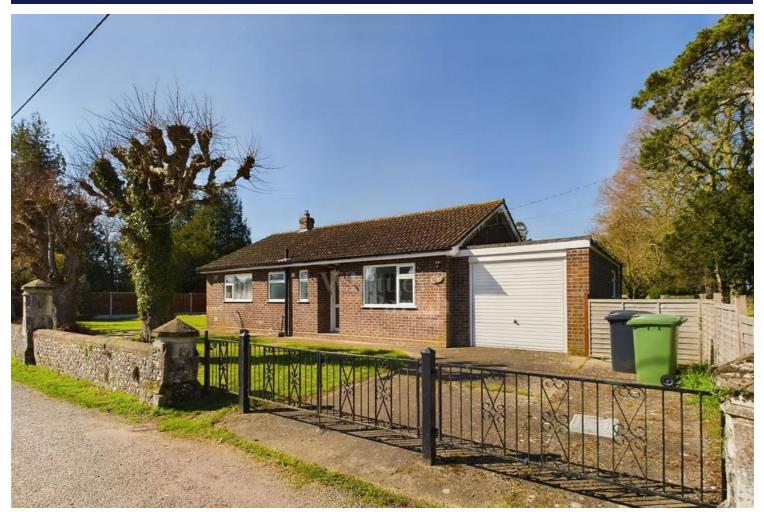

Heywood Road, Diss, IP22 4DL Guide Price £275,000 - £300,000

A three bedroom detached bungalow with a generous plot situated just outside of Diss Town providing great access to local amenities.

#### **Externally**

This attractive size plot is sat behind a stone wall with gated access to the driveway leading up to the garage. The external space that comes with this property is a great feature and provides the possibility to extend or perhaps further develop the plot STPP. The majority of the garden is found to the side of the property and is generous in size.