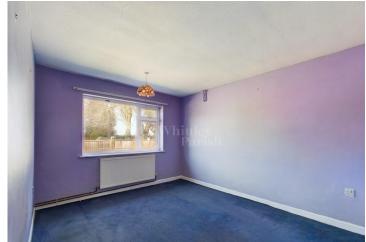

## **Heywood Road, Diss**

The rooms are as follows:

**ENTRANCE HALLWAY:** Entry via upvc double glazed door, vinyl flooring and storage cupboard. Access to loft doors to:

**BEDROOM ONE:** Radiator. Double glazed window to rear aspect