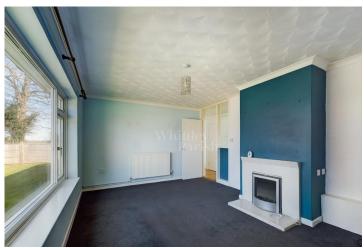

LOUNGE: Radiator, electric feature fireplace, double glazed window to rear aspect

**KITCHEN:** Radiator, pantry cupboard, eye and base level units with roll edge worksurfaces over, inset stainless steel sink and drainer with mixer tap, upvc double glazed door to side aspect providing access to the garden.