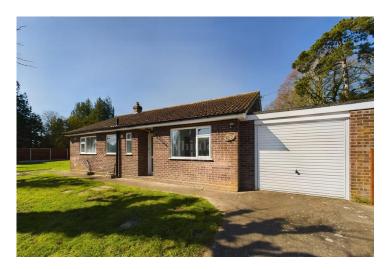

### Description

A three bedroom detached bungalow of traditional brick and block cavity wall construction under a pitched interlocking tiled roof, the property is heated by a gas fired central heating boiler and comes with replacement sealed unit UPVC double glazed windows. The bungalow requires modernisation throughout but is a great opportunity for anyone looking to put their own stamp on something.