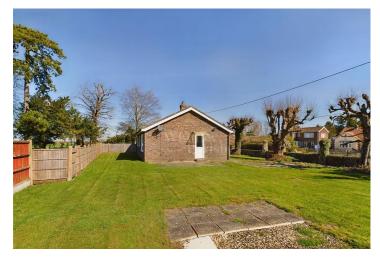

#### **Externally**

This attractive size plot is sat behind a stone wall with gated access to the driveway leading up to the garage. The external space that comes with this property is a great feature and provides the possibility to extend or perhaps further develop the plot STPP. The majority of the garden is found to the side of the property and is generous in size.