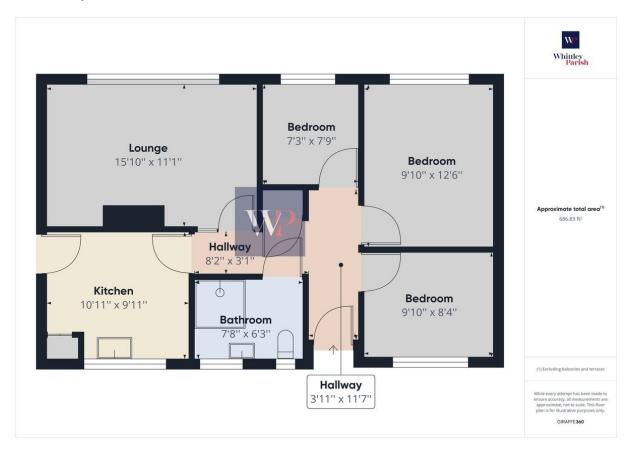

## **Heywood Road, Diss**

The rooms are as follows:

**ENTRANCE HALLWAY:** Entry via upvc double glazed door, vinyl flooring and storage cupboard. Access to loft doors to:

**BEDROOM ONE:** Radiator. Double glazed window to rear aspect

**BEDROOM TWO:** Vinyl tiled floor, radiator and double glazed window to front aspect

**BEDROOM THREE:** Radiator, double glazed window to rear aspect

**WET ROOM:** Obscured double glazed window to front aspect, low-level wc, wash hand basin, part tiled walls, part panelled walls, radiator

LOUNGE: Radiator, electric feature fireplace, double glazed window to rear aspect

**KITCHEN:** Radiator, pantry cupboard, eye and base level units with roll edge worksurfaces over, inset stainless steel sink and drainer with mixer tap, upvc double glazed door to side aspect providing access to the garden.