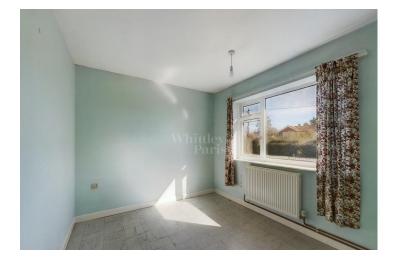

**BEDROOM TWO:** Vinyl tiled floor, radiator and double glazed window to front aspect

**BEDROOM THREE:** Radiator, double glazed window to rear aspect

**WET ROOM:** Obscured double glazed window to front aspect, low-level wc, wash hand basin, part tiled walls, part panelled walls, radiator