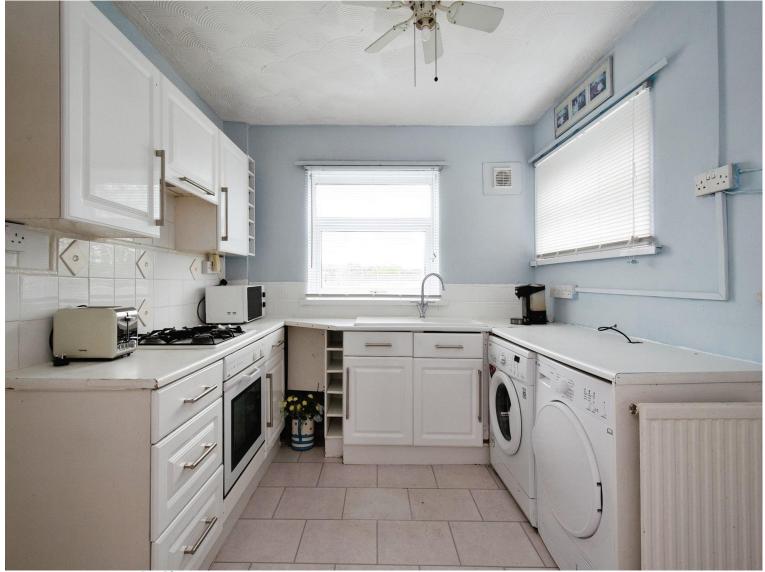

## About the property

Peter Alan are excited to welcome to the market this spacious, three bedroom, end of terrace home, situated in Trefechan, Merthyr Tydfil.

The ground floor offers a porch, entrance hall, good sized sitting room, living room, dining room, conservatory, kitchen and downstairs WC.

### Conservatory

7' 9" x 7' 9" ( 2.36m x 2.36m )

Surrounding windows, patio doors to rear. Door to;

9' 1" x 9' (2.77m x 2.74m)

Fitted units, windows to side and rear. Door to;

4' 7" x 4' (1.40m x 1.22m)

WC, wash hand basin, window to rear.