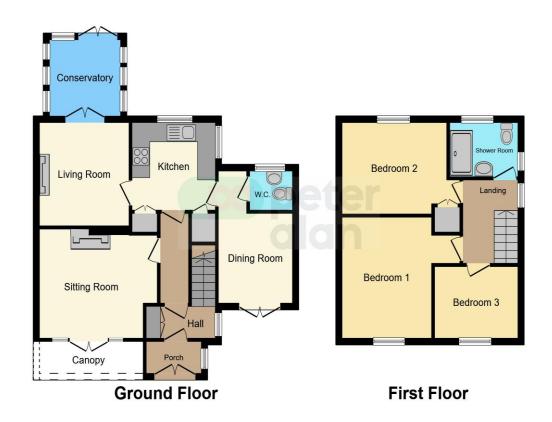

## About the property

Peter Alan are excited to welcome to the market this spacious, three bedroom, end of terrace home, situated in Trefechan, Merthyr Tydfil.

The ground floor offers a porch, entrance hall, good sized sitting room, living room, dining room, conservatory, kitchen and downstairs WC.

The first floor offers three spacious bedroom and the family shower room.

Externally the property is sat on an excellent sized plot with gardens to the front, rear and sides.

This property would make a great first time buy, family home or buy to let investment.

### **Entrance Hall**

7' 6" x 9' 6" ( 2.29m x 2.90m )

Stairs to first floor landing, storage cupboard, window to side. Door to;

### Hallway

3' 1" x 9' 3" ( 0.94m x 2.82m )

Door to;

### **Sitting Room**

 $12' 8" \times 11' 1" (3.86m \times 3.38m)$ 

Fireplace, patio doors to front. Door to;

### **Living Room**

 $10' \times 10' \, 7'' \, (\, 3.05 \text{m} \times 3.23 \text{m} \,)$  Fireplace. Door to;

### **Dining Room**

8' 2" x 8' 1" ( 2.49m x 2.46m ) Patio doors to front. Door to;

### Conservatory

7' 9" x 7' 9" ( 2.36m x 2.36m )

Surrounding windows, patio doors to rear. Door to;

9' 1" x 9' (2.77m x 2.74m)

Fitted units, windows to side and rear. Door to;

4' 7" x 4' (1.40m x 1.22m)

WC, wash hand basin, window to rear.

### **First Floor Landing**

6' 1" x 8' 6" ( 1.85m x 2.59m )

Window to side. Door to;

### **Bedroom One**

9' 9" x 12' 5" ( 2.97m x 3.78m )

Window to front. Door to;

### **Bedroom Two**

11' 6" x 9' 4" ( 3.51m x 2.84m )

Window to rear, storage cupboard. Door to;

### **Bedroom Three**

9' 4" x 7' 4" ( 2.84m x 2.24m )

Window to front. Door to;

### **Shower Room**

7' 5" x 5' 6" ( 2.26m x 1.68m )

Window to rear, shower, WC, wash hand basin, window to side.

### **External**

Lawn garden to front, side and rear.

## **Floorplan**

This floorplan is for illustrative purposes only and is not drawn to scale. Measurements, floor-areas, openings and orientations are approximate. They should not be relied upon for any purpose and do not form any part of an agreement. No liability is taken for any error or mis-statement. All parties must rely on their own inspections.