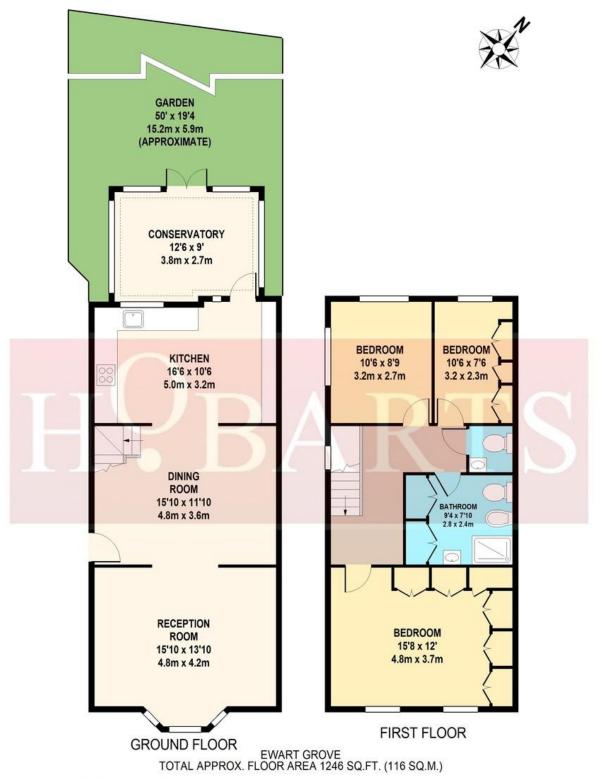

- Three Bedrooms
- Stunning Feature Fitted Kitchen
- > Conservatory to the Rear
- Close to Schools/All Amenities
- (20/25 Mins City/West End)

Whilst every attempt has been made to ensure the accuracy of the floor plan contained here, measurements of doors, windows, rooms and any other items are approximate and no responsibility is taken for any error, omission, or mis-statement. This plan is for illustrative purposes only and should be used as such by any prospective purchaser. The services, systems and appliances shown have not been tested and no guarantee as to their operability or efficiency can be given