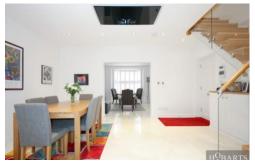

## HOBARTS

**STUNNING FULLY DETACHED THREE-BEDROOM CONTEMPORARY STYLED & BEAUTIFULLY PRESENTED HOME**. The property would ideally suit discerning purchasers looking for something special that is 'ready to move into'. The spacious well-planned accommodation comprises wood flooring, sash windows to the front with shutters, spacious feature fitted kitchen, semi-open plan to a dining room with connected living room and a conservatory, to the first floor spacious shower room/WC, additional separate WC, to the outside rear there is a 50' lawned garden with storage shed. ideally located for all amenities including good schools, main shopping and Wood Green Tube & Transport Hub (20/25 Mins City/West End).