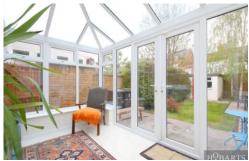

## HOBARTS

**STUNNING FULLY DETACHED THREE-BEDROOM CONTEMPORARY STYLED & BEAUTIFULLY PRESENTED HOME**. The property would ideally suit discerning purchasers looking for something special that is 'ready to move into'. The spacious well-planned accommodation comprises wood flooring, sash windows to the front with shutters, spacious feature fitted kitchen, semi-open plan to a dining room with connected living room and a conservatory, to the first floor spacious shower room/WC, additional separate WC, to the outside rear there is a 50' lawned garden with storage shed. ideally located for all amenities including good schools, main shopping and Wood Green Tube & Transport Hub (20/25 Mins City/West End).

- Three Bedrooms
- Stunning Feature Fitted Kitchen
- > Conservatory to the Rear
- Close to Schools/All Amenities
- (20/25 Mins City/West End)

Whilst every attempt has been made to ensure the accuracy of the floor plan contained here, measurements of doors, windows, rooms and any other items are approximate and no responsibility is taken for any error, omission, or mis-statement. This plan is for illustrative purposes only and should be used as such by any prospective purchaser. The services, systems and appliances shown have not been tested and no guarantee as to their operability or efficiency can be given