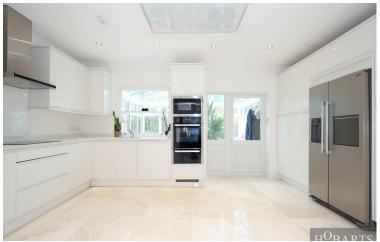

## HOBARTS

**STUNNING FULLY DETACHED THREE-BEDROOM CONTEMPORARY STYLED & BEAUTIFULLY PRESENTED HOME**. The property would ideally suit discerning purchasers looking for something special that is 'ready to move into'. The spacious well-planned accommodation comprises wood flooring, sash windows to the front with shutters, spacious feature fitted kitchen, semi-open plan to a dining room with connected living room and a conservatory, to the first floor spacious shower room/WC, additional separate WC, to the outside rear there is a 50' lawned garden with storage shed. ideally located for all amenities including good schools, main shopping and Wood Green Tube & Transport Hub (20/25 Mins City/West End).

- Three Bedrooms
- Stunning Feature Fitted Kitchen
- > Conservatory to the Rear
- Close to Schools/All Amenities
- (20/25 Mins City/West End)

Whilst every attempt has been made to ensure the accuracy of the floor plan contained here, measurements of doors, windows, rooms and any other items are approximate and no responsibility is taken for any error, omission, or mis-statement. This plan is for illustrative purposes only and should be used as such by any prospective purchaser. The services, systems and appliances shown have not been tested and no guarantee as to their operability or efficiency can be given