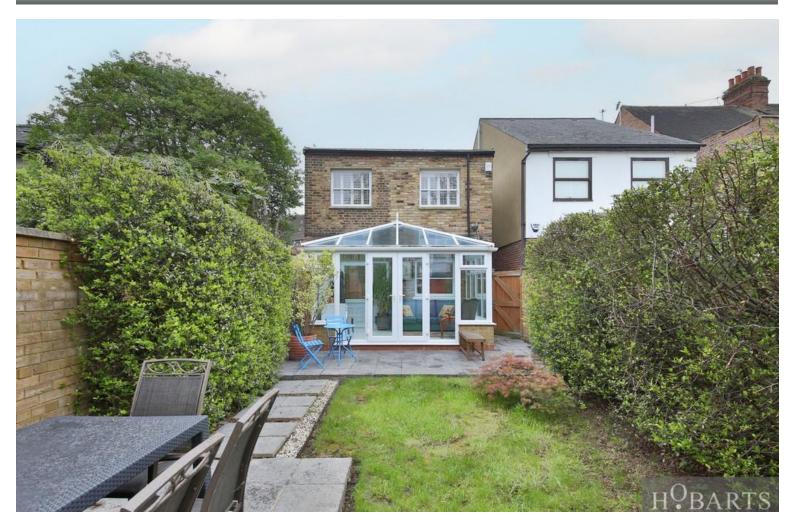

## HOBARTS

**STUNNING FULLY DETACHED THREE-BEDROOM CONTEMPORARY STYLED & BEAUTIFULLY PRESENTED HOME**. The property would ideally suit discerning purchasers looking for something special that is 'ready to move into'. The spacious well-planned accommodation comprises wood flooring, sash windows to the front with shutters, spacious feature fitted kitchen, semi-open plan to a dining room with connected living room and a conservatory, to the first floor spacious shower room/WC, additional separate WC, to the outside rear there is a 50' lawned garden with storage shed. ideally located for all amenities including good schools, main shopping and Wood Green Tube & Transport Hub (20/25 Mins City/West End).

- Three Bedrooms
- Stunning Feature Fitted Kitchen
- > Conservatory to the Rear
- Close to Schools/All Amenities
- (20/25 Mins City/West End)

Whilst every attempt has been made to ensure the accuracy of the floor plan contained here, measurements of doors, windows, rooms and any other items are approximate and no responsibility is taken for any error, omission, or mis-statement. This plan is for illustrative purposes only and should be used as such by any prospective purchaser. The services, systems and appliances shown have not been tested and no guarantee as to their operability or efficiency can be given