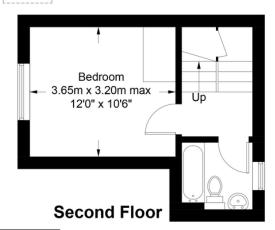

# Finsbury Park Road, N4

Approximate Gross Internal Area = 575 sq ft / 53.4 sq m (Excluding Reduced Headroom) Reduced Headroom = 143 sq ft / 13.3 sq m

= Reduced headroom below 1.5m / 5'0

This plan is for layout guidance only. Not drawn to scale unless stated. Windows and door openings are approximate. Whilst every care is taken in the preparation of this plan, please check all dimensions shapes and compass bearings before making any decisions reliant upon them. (ID1001434)