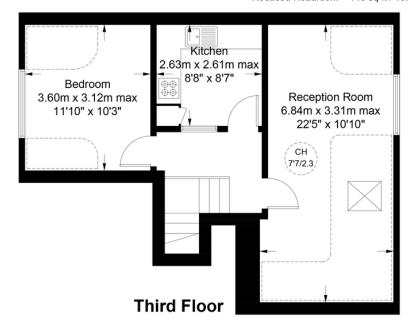

# Finsbury Park Road, N4

Approximate Gross Internal Area = 575 sq ft / 53.4 sq m (Excluding Reduced Headroom) Reduced Headroom = 143 sq ft / 13.3 sq m

= Reduced headroom below 1.5m / 5'0

This plan is for layout guidance only. Not drawn to scale unless stated. Windows and door openings are approximate. Whilst every care is taken in the preparation of this plan, please check all dimensions shapes and compass bearings before making any decisions reliant upon them. (ID1001434)