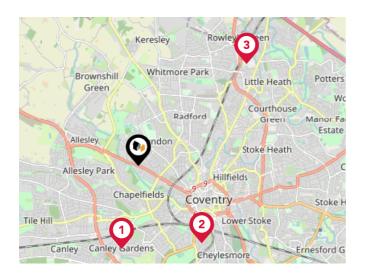

#### National Rail Stations

| Pin | Name                           | Distance   |
|-----|--------------------------------|------------|
| 1   | Canley Rail Station            | 1.54 miles |
| 2   | Coventry Rail Station          | 1.81 miles |
| 3   | Coventry Arena Rail<br>Station | 2.68 miles |