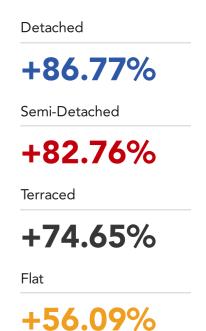

## Market House Price Statistics

#### 10 Year History of Average House Prices by Property Type in CV6