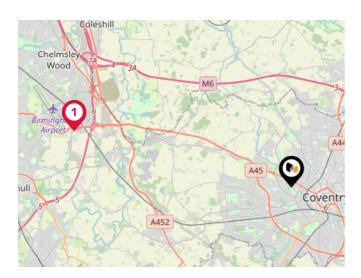

#### Trunk Roads/Motorways

| Pin | Name   | Distance   |
|-----|--------|------------|
| 1   | M6 J3  | 3.5 miles  |
| 2   | M6 J2  | 4.94 miles |
| 3   | M6 J3A | 7.14 miles |
| 4   | M42 J6 | 7.34 miles |
| 5   | M6 J4  | 7.86 miles |