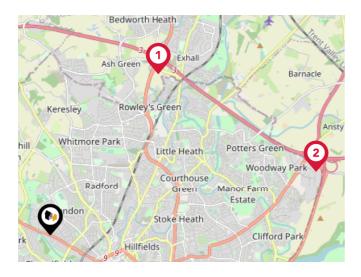

#### National Rail Stations

| Pin | Name                           | Distance   |
|-----|--------------------------------|------------|
| 1   | Canley Rail Station            | 1.54 miles |
| 2   | Coventry Rail Station          | 1.81 miles |
| 3   | Coventry Arena Rail<br>Station | 2.68 miles |