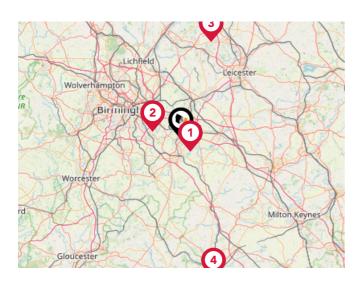

#### Airports/Helipads

| Pin | Name                                | Distance    |
|-----|-------------------------------------|-------------|
| 1   | Coventry Airport                    | 4.61 miles  |
| 2   | Birmingham International<br>Airport | 8.35 miles  |
| 3   | East Midlands Airport               | 29.43 miles |
| 4   | London Oxford Airport               | 41.83 miles |