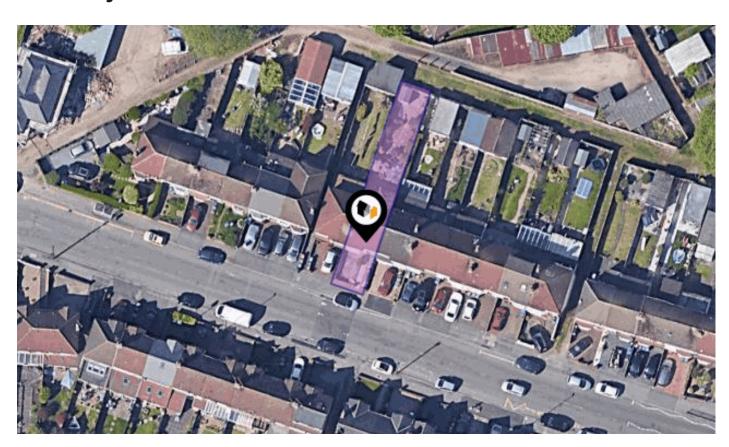

### FORFIELD ROAD, COVENTRY, CV6

Price Estimate: £270,000

### Property **Overview**