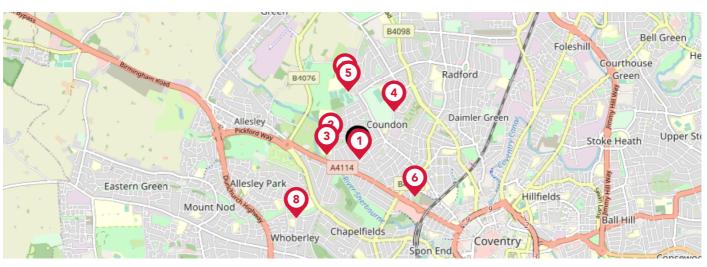

# Area **Schools**

|   |                                                                                           | Nursery | Primary      | Secondary               | College | Private |
|---|-------------------------------------------------------------------------------------------|---------|--------------|-------------------------|---------|---------|
| 1 | Coundon Primary School Ofsted Rating: Good   Pupils: 598   Distance:0.03                  |         | <b>✓</b>     |                         |         |         |
| 2 | Kingsbury Academy Ofsted Rating: Requires Improvement   Pupils: 83   Distance:0.27        |         | <b>▽</b>     |                         |         |         |
| 3 | Sherbourne Fields School Ofsted Rating: Outstanding   Pupils: 173   Distance: 0.28        |         | <b>V</b>     | $\overline{\mathbf{v}}$ |         |         |
| 4 | Christ The King Catholic Primary School Ofsted Rating: Good   Pupils: 454   Distance:0.52 |         | <b>✓</b>     |                         |         |         |
| 5 | Hollyfast Primary School Ofsted Rating: Good   Pupils: 603   Distance: 0.6                |         | <b>✓</b>     |                         |         |         |
| 6 | Moseley Primary School Ofsted Rating: Good   Pupils: 495   Distance:0.63                  |         | <b>✓</b>     |                         |         |         |
| 7 | Coundon Court Ofsted Rating: Good   Pupils: 1702   Distance: 0.66                         |         |              | $\checkmark$            |         |         |
| 8 | St Christopher Primary School Ofsted Rating: Good   Pupils: 459   Distance:0.78           |         | $\checkmark$ |                         |         |         |