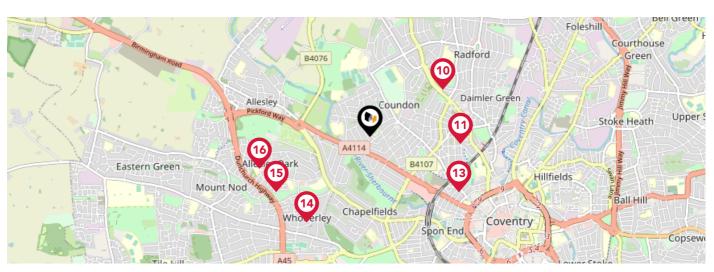

# Area **Schools**

|            |                                                                                           | Nursery | Primary      | Secondary    | College | Private |
|------------|-------------------------------------------------------------------------------------------|---------|--------------|--------------|---------|---------|
| 9          | Hill Farm Academy Ofsted Rating: Good   Pupils: 574   Distance:0.79                       |         | <b>✓</b>     |              |         |         |
| 10         | St Augustine's Catholic Primary School Ofsted Rating: Good   Pupils: 422   Distance:0.79  |         | $\checkmark$ |              |         |         |
| 11)        | Radford Primary Academy Ofsted Rating: Requires Improvement   Pupils: 220   Distance:0.82 |         | <b>V</b>     |              |         |         |
| 12         | Bablake Junior and Pre-prep School Ofsted Rating: Not Rated   Pupils: 369   Distance:0.95 |         | <b>✓</b>     |              |         |         |
| 13         | Bablake School Ofsted Rating: Not Rated   Pupils: 771   Distance:0.95                     |         |              | $\checkmark$ |         |         |
| 14)        | Whoberley Hall Primary School Ofsted Rating: Good   Pupils: 212   Distance:0.96           |         | $\checkmark$ |              |         |         |
| <b>1</b> 5 | St John's Church of England Academy Ofsted Rating: Good   Pupils: 212   Distance:0.98     |         | <b>✓</b>     |              |         |         |
| 16         | Allesley Hall Primary School Ofsted Rating: Good   Pupils: 195   Distance:1.04            |         | <b>✓</b>     |              |         |         |