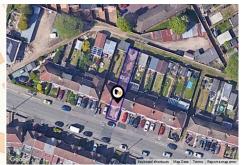

### FORFIELD ROAD, COVENTRY, CV6

Price Estimate: £270,000

### Property **Overview**