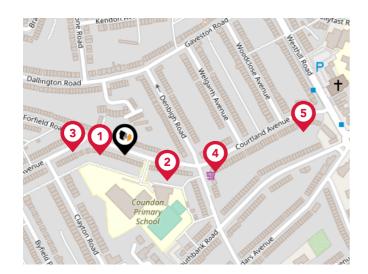

# Area **Schools**

|   |                                                                                           | Nursery | Primary      | Secondary               | College | Private |
|---|-------------------------------------------------------------------------------------------|---------|--------------|-------------------------|---------|---------|
| 1 | Coundon Primary School Ofsted Rating: Good   Pupils: 598   Distance:0.03                  |         | <b>✓</b>     |                         |         |         |
| 2 | Kingsbury Academy Ofsted Rating: Requires Improvement   Pupils: 83   Distance:0.27        |         | <b>▽</b>     |                         |         |         |
| 3 | Sherbourne Fields School Ofsted Rating: Outstanding   Pupils: 173   Distance: 0.28        |         | <b>V</b>     | $\overline{\mathbf{v}}$ |         |         |
| 4 | Christ The King Catholic Primary School Ofsted Rating: Good   Pupils: 454   Distance:0.52 |         | <b>✓</b>     |                         |         |         |
| 5 | Hollyfast Primary School Ofsted Rating: Good   Pupils: 603   Distance: 0.6                |         | <b>✓</b>     |                         |         |         |
| 6 | Moseley Primary School Ofsted Rating: Good   Pupils: 495   Distance:0.63                  |         | <b>✓</b>     |                         |         |         |
| 7 | Coundon Court Ofsted Rating: Good   Pupils: 1702   Distance: 0.66                         |         |              | $\checkmark$            |         |         |
| 8 | St Christopher Primary School Ofsted Rating: Good   Pupils: 459   Distance:0.78           |         | $\checkmark$ |                         |         |         |