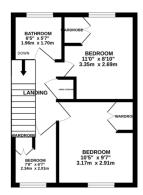

GROUND FLOOR 606 sq.ft. (56.3 sq.m.) approx

1ST FLOOR 315 sq.ft. (29.3 sq.m.) approx

- Extended
- Detached
- Popular Location
- Three Bedrooms
- Garage
- Utility Room
- Downstairs W.C.
- Three Reception Rooms