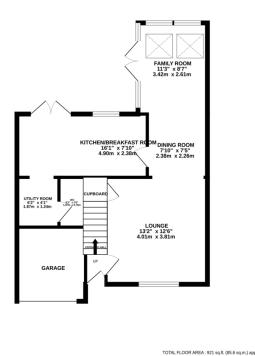

GROUND FLOOR 606 sq.ft. (56.3 sq.m.) approx

1ST FLOOR 315 sq.ft. (29.3 sq.m.) approx

- Extended
- Detached
- Popular Location
- Three Bedrooms
- Garage
- Utility Room
- Downstairs W.C.
- Three Reception Rooms