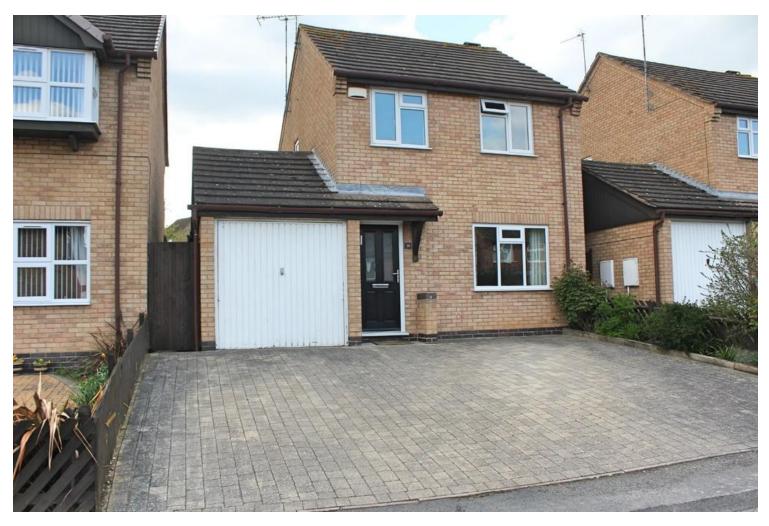

## £325,000 Detached House

Ashurst Close, Wigston Leicester, LE18 3SZ

## **Property Summary**

Immaculate detached home for sale on the ever popular Wigston Harcourt. The current owners have extended the kitchen and added a utility room and downstairs w.c. Along with an extra reception room looking on to the garden. The accommodation comprises entrance hall, lounge, dining room, family room, kitchen, utility area, downstairs w.c., three bedrooms, bathroom, garage, rear garden and off road parking.

GROUND FLOOR 606 sq.ft. (56.3 sq.m.) approx

1ST FLOOR 315 sq.ft. (29.3 sq.m.) approx

- Extended
- Detached
- Popular Location
- Three Bedrooms
- Garage
- Utility Room
- Downstairs W.C.
- Three Reception Rooms