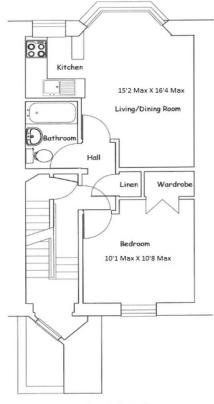

This second floor apartment consists of a spacious open plan kitchen lounge/dining room, double bedroom, and fitted bathroom.

The Kemp Town area is a popular and vibrant part of Brighton, known for its independent shops, cafes, and restaurants. It is also located close to the seafront, making it an attractive location for those who enjoy coastal living.

**ENTRANCE HALL** 

LIVING/ DINING ROOM 15' 2" x 16' 4" (4.62m x 4.98m)

**KITCHEN** 

**BATHROOM** 

BEDROOM 10' 1" x 10' 8" (3.07m x 3.25m)

Second Floor Plan (Flat 4)

Agents Note: Whilst every care has been taken to prepare these sales particulars, they are for guidance purposes only. All measurements are approximate are for general guidance purposes only and whilst every care has been taken to ensure their accuracy, they should not be relied upon and potential buyers are advised to recheck the measurements