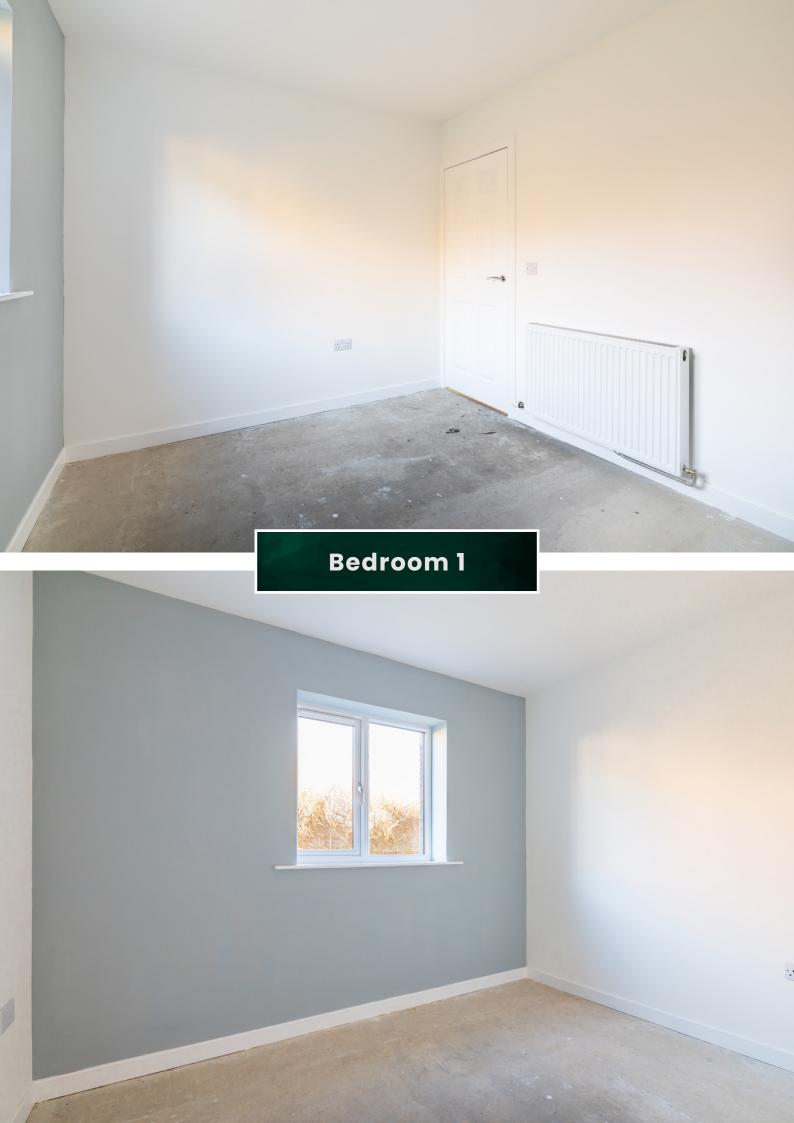

The property's layout is thoughtfully designed for single-floor living, offering an entrance porch, hallway, kitchen, utility room, and a contemporary bathroom. Both double bedrooms provide cozy retreats, ensuring comfort and privacy.

## Approximate Dimensions

(Taken from the widest point)

Lounge 5.50m (18'1") x 3.40m (11'2") Utility 3.00m (9'10") x 2.40m (7'10")

Kitchen 3.70m (12'2") x 2.70m (8'10")

Bedroom 1 3.20m (10'6") x 2.70m (8'10") Gross internal floor area  $(m^2)$ :  $64m^2$ 