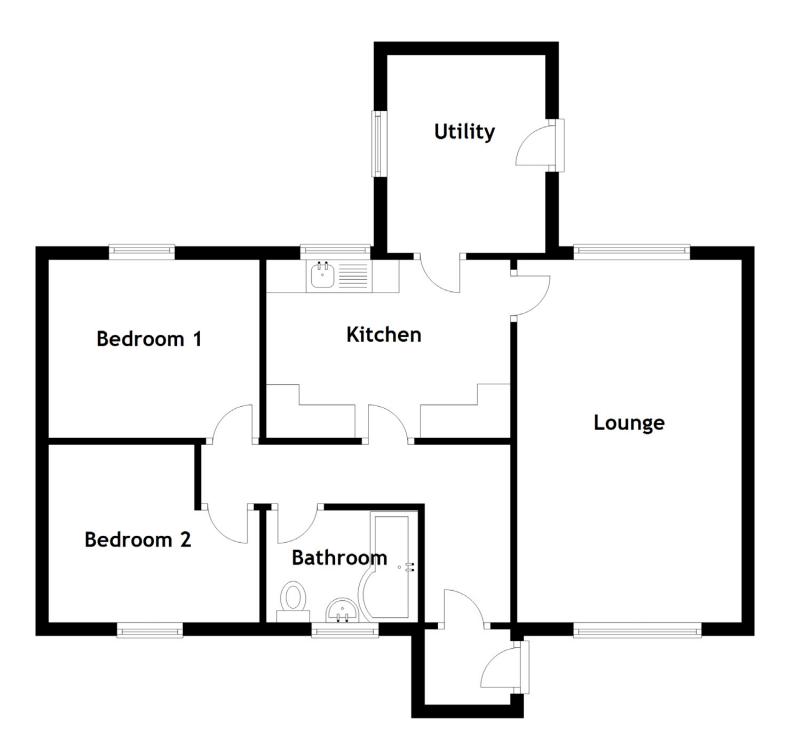

The property's layout is thoughtfully designed for single-floor living, offering an entrance porch, hallway, kitchen, utility room, and a contemporary bathroom. Both double bedrooms provide cozy retreats, ensuring comfort and privacy.

## Approximate Dimensions

(Taken from the widest point)

Lounge 5.50m (18'1") x 3.40m (11'2") Utility 3.00m (9'10") x 2.40m (7'10")

Kitchen 3.70m (12'2") x 2.70m (8'10")

Bedroom 1 3.20m (10'6") x 2.70m (8'10") Gross internal floor area  $(m^2)$ :  $64m^2$ 

Bedroom 2 3.20m (10'6") x 2.70m (8'10") EPC Rating: D

Bathroom 2.30m (7'7") x 1.70m (5'7")

An expansive garden envelops the property, providing a perfect canvas for landscaping enthusiasts.

Take advantage of the existing sheds (one metal clad and the other block) for additional storage or creative spaces. The property's elevated position grants captivating views of the village and the scenic hills of Harris. With ample space to the front