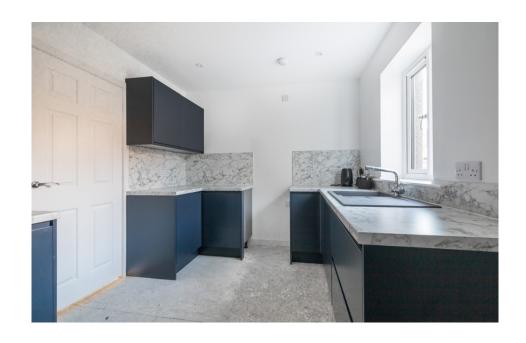

The property's layout is thoughtfully designed for single-floor living, offering an entrance porch, hallway, kitchen, utility room, and a contemporary bathroom. Both double bedrooms provide cozy retreats, ensuring comfort and privacy.

Benefiting from oil central heating and uPVC fixtures throughout, the home radiates warmth and energy efficiency. The spacious loft area presents an exciting opportunity for further development, subject to the necessary planning permissions.