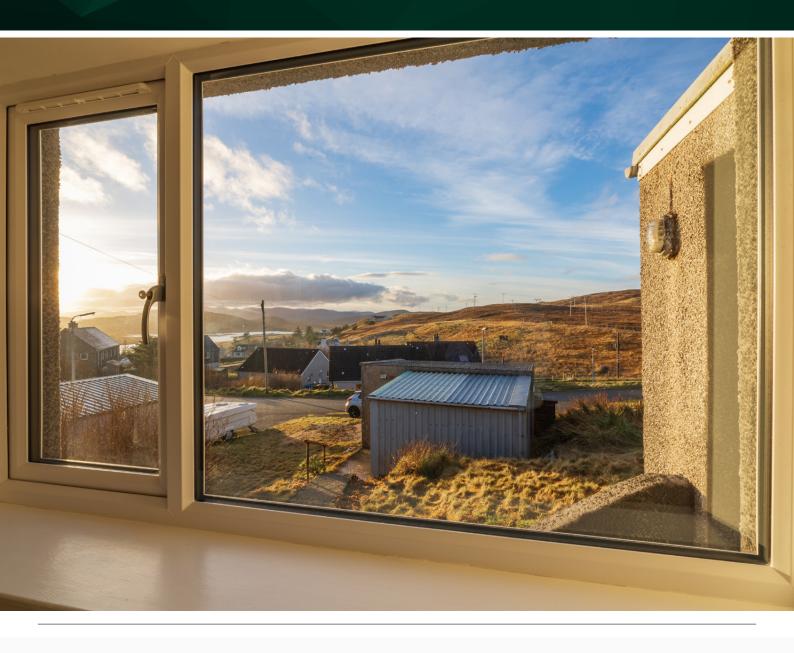

Bedroom 2 3.20m (10'6") x 2.70m (8'10") EPC Rating: D

Bathroom 2.30m (7'7") x 1.70m (5'7")

An expansive garden envelops the property, providing a perfect canvas for landscaping enthusiasts.

Take advantage of the existing sheds (one metal clad and the other block) for additional storage or creative spaces. The property's elevated position grants captivating views of the village and the scenic hills of Harris. With ample space to the front

Nestled between the thriving main town of Stornoway, Lewis, and the bustling main town of Tarbert, Harris, lies the picturesque village of Balallan. With its idyllic location, 93 Balallan offers residents the perfect blend of tranquility and accessibility. Balallan is strategically situated, providing residents with the luxury of enjoying the peaceful surroundings while being equidistant from the vibrant hubs of Stornoway and Tarbert. This ideal placement ensures a harmonious balance between rural serenity and urban convenience.