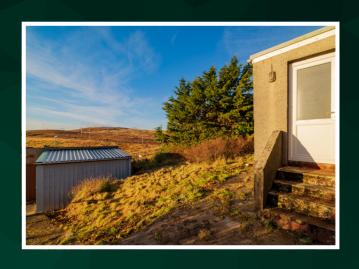

Bedroom 2 3.20m (10'6") x 2.70m (8'10") EPC Rating: D

Bathroom 2.30m (7'7") x 1.70m (5'7")

An expansive garden envelops the property, providing a perfect canvas for landscaping enthusiasts.

Take advantage of the existing sheds (one metal clad and the other block) for additional storage or creative spaces. The property's elevated position grants captivating views of the village and the scenic hills of Harris. With ample space to the front