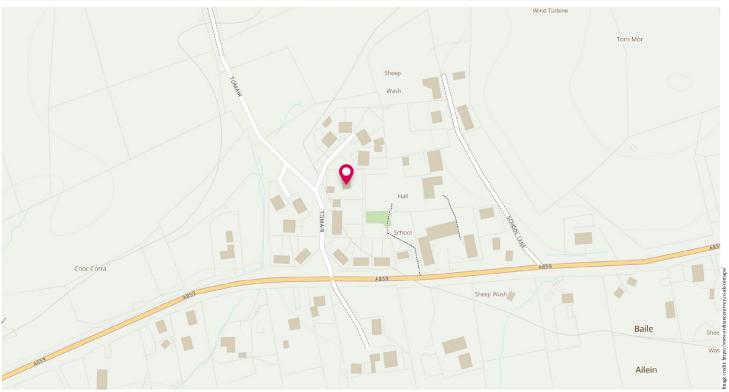

Nestled between the thriving main town of Stornoway, Lewis, and the bustling main town of Tarbert, Harris, lies the picturesque village of Balallan. With its idyllic location, 93 Balallan offers residents the perfect blend of tranquility and accessibility. Balallan is strategically situated, providing residents with the luxury of enjoying the peaceful surroundings while being equidistant from the vibrant hubs of Stornoway and Tarbert. This ideal placement ensures a harmonious balance between rural serenity and urban convenience.

A mere 10-minute drive from 93 Balallan unveils essential local amenities. Families will appreciate the proximity to a well-regarded local primary school, fostering a nurturing environment for young minds. Additionally, a nearby filling station caters to the practical needs of residents, offering convenience at every turn. The village is well-connected with a regular bus service into the main town of Stornoway, just 15 miles away. This ensures easy access to a comprehensive array of amenities and services. Stornoway boasts a thriving community with shops, supermarkets, restaurants, healthcare facilities, educational institutions, an art centre, sports facilities, and robust transport links. Beyond the convenience of amenities, Balallan thrives on its strong sense of community. Residents can enjoy the friendly atmosphere, local events, and the warmth that comes from being part of a close-knit neighbourhood.