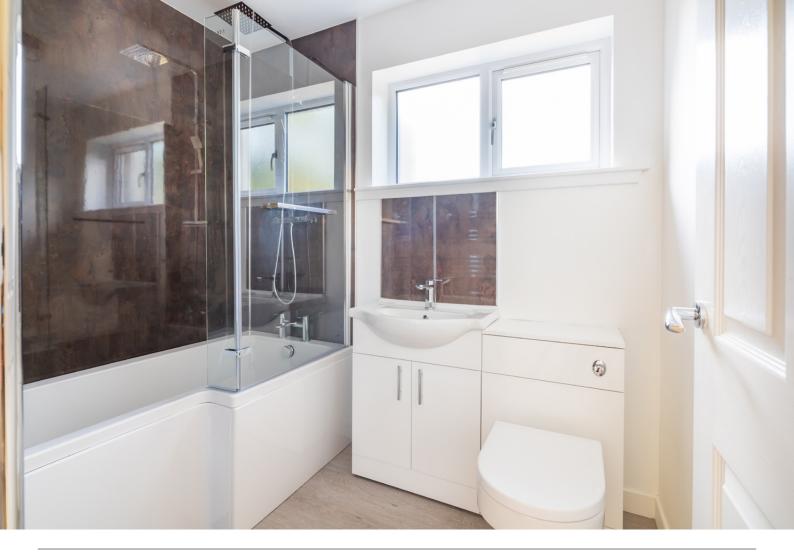

The property's layout is thoughtfully designed for single-floor living, offering an entrance porch, hallway, kitchen, utility room, and a contemporary bathroom. Both double bedrooms provide cozy retreats, ensuring comfort and privacy.

Bedroom 2 3.20m (10'6") x 2.70m (8'10") EPC Rating: D

Bathroom 2.30m (7'7") x 1.70m (5'7")

An expansive garden envelops the property, providing a perfect canvas for landscaping enthusiasts.

Take advantage of the existing sheds (one metal clad and the other block) for additional storage or creative spaces. The property's elevated position grants captivating views of the village and the scenic hills of Harris. With ample space to the front