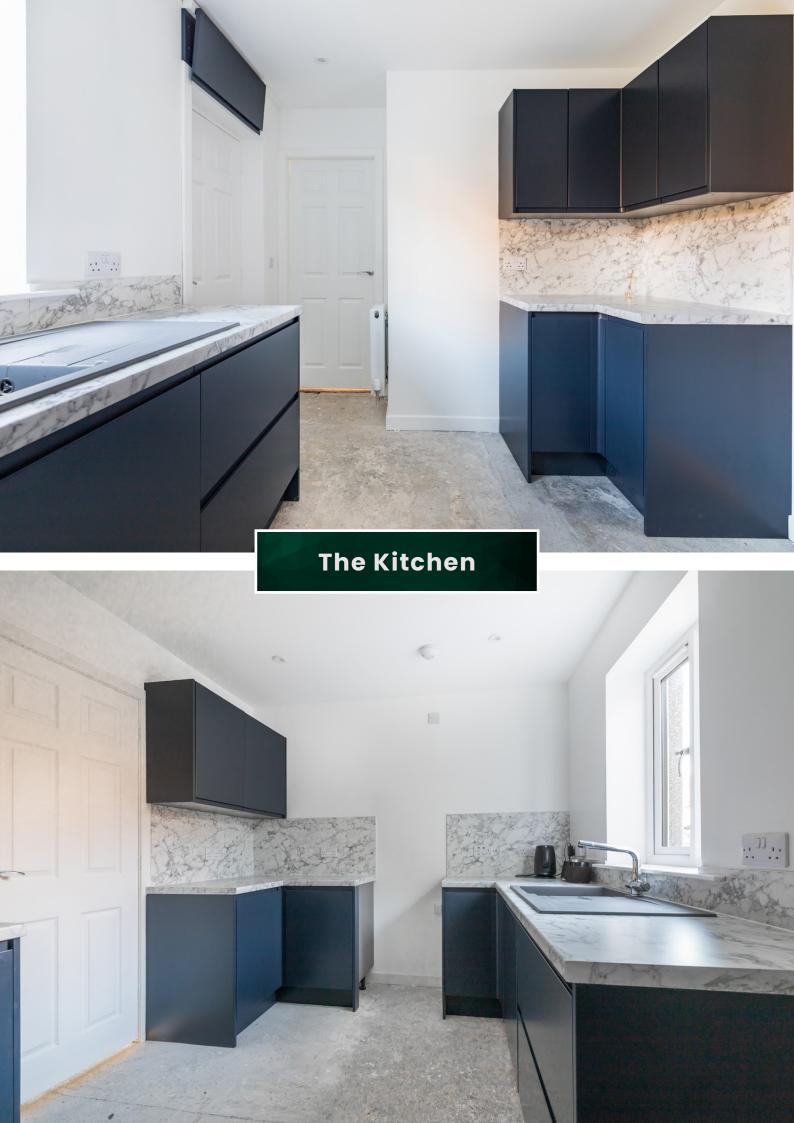

The property's layout is thoughtfully designed for single-floor living, offering an entrance porch, hallway, kitchen, utility room, and a contemporary bathroom. Both double bedrooms provide cozy retreats, ensuring comfort and privacy.

## Approximate Dimensions

(Taken from the widest point)

Lounge 5.50m (18'1") x 3.40m (11'2") Utility 3.00m (9'10") x 2.40m (7'10")

Kitchen 3.70m (12'2") x 2.70m (8'10")

Bedroom 1 3.20m (10'6") x 2.70m (8'10") Gross internal floor area  $(m^2)$ :  $64m^2$ 