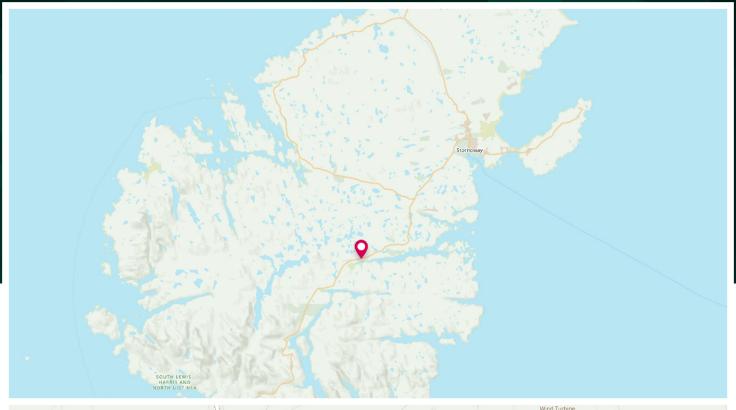

Nestled between the thriving main town of Stornoway, Lewis, and the bustling main town of Tarbert, Harris, lies the picturesque village of Balallan. With its idyllic location, 93 Balallan offers residents the perfect blend of tranquility and accessibility. Balallan is strategically situated, providing residents with the luxury of enjoying the peaceful surroundings while being equidistant from the vibrant hubs of Stornoway and Tarbert. This ideal placement ensures a harmonious balance between rural serenity and urban convenience.

A mere 10-minute drive from 93 Balallan unveils essential local amenities. Families will appreciate the proximity to a well-regarded local primary school, fostering a nurturing environment for young minds. Additionally, a nearby filling station caters to the practical needs of residents, offering convenience at every turn. The village is well-connected with a regular bus service into the main town of Stornoway, just 15 miles away. This ensures easy access to a comprehensive array of amenities and services. Stornoway boasts a thriving community with shops, supermarkets, restaurants, healthcare facilities, educational institutions, an art centre, sports facilities, and robust transport links. Beyond the convenience of amenities, Balallan thrives on its strong sense of community. Residents can enjoy the friendly atmosphere, local events, and the warmth that comes from being part of a close-knit neighbourhood.