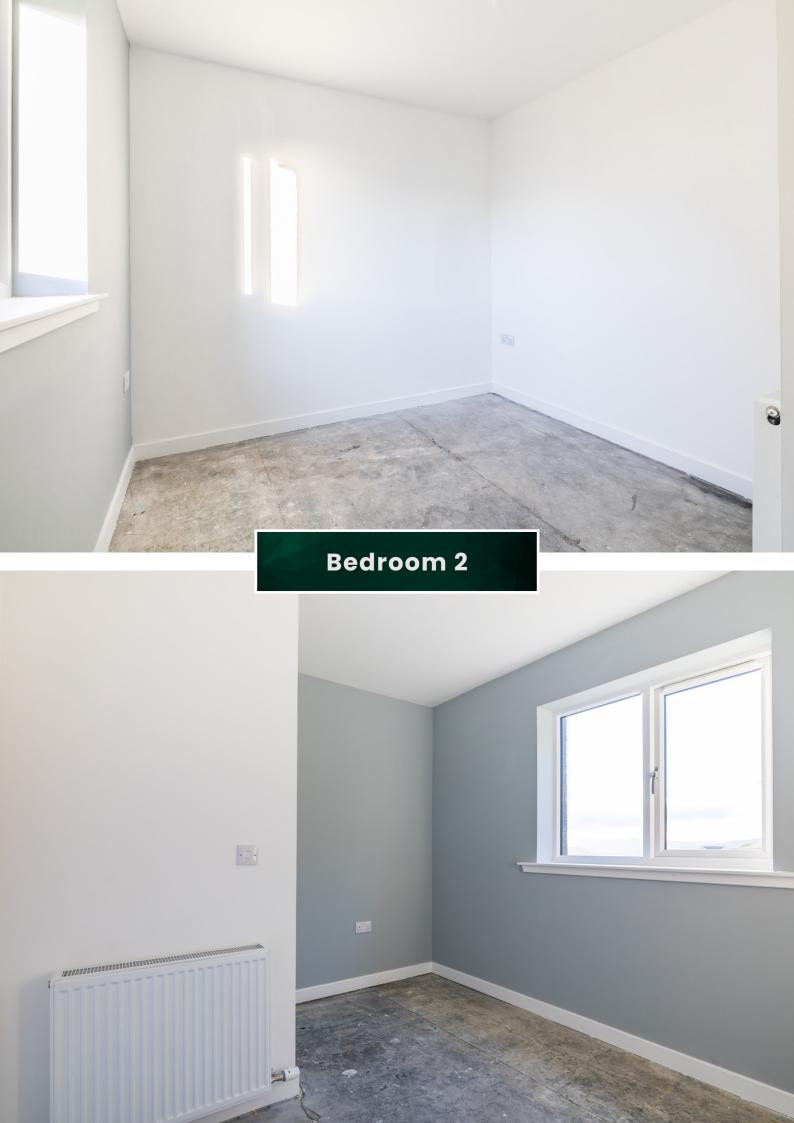

The property's layout is thoughtfully designed for single-floor living, offering an entrance porch, hallway, kitchen, utility room, and a contemporary bathroom. Both double bedrooms provide cozy retreats, ensuring comfort and privacy.

Bedroom 2 3.20m (10'6") x 2.70m (8'10") EPC Rating: D

Bathroom 2.30m (7'7") x 1.70m (5'7")

An expansive garden envelops the property, providing a perfect canvas for landscaping enthusiasts.

Take advantage of the existing sheds (one metal clad and the other block) for additional storage or creative spaces. The property's elevated position grants captivating views of the village and the scenic hills of Harris. With ample space to the front