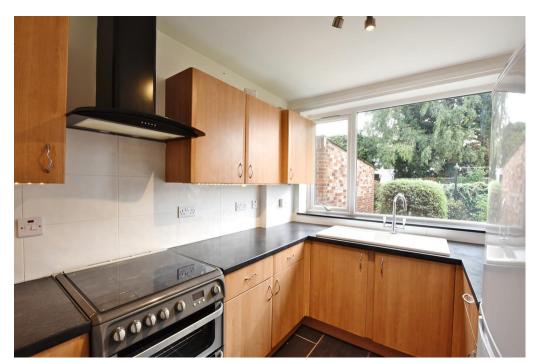

The ground floor contains; spacious living room with feature fireplace, good sized kitchen, modern bathroom and 2 double bedrooms.

To the side there is off street parking and a single garage.

To the rear there is a private garden.

Lease - 24/6/2110 Service Charge - TBC Service Charge Review Period - TBC Ground Rent - TBC Ground Rent Review Period - TBC Council Tax Band - C (Watford)

- 2 bed Ground Floor Maisonette
- 2 double bedrooms
- Spacious living room with feature fireplace
- Modern Family Bathroom
- Good sized kitchen
- Set on a quiet cul-de-sac
- Private Garden
- Single Garage