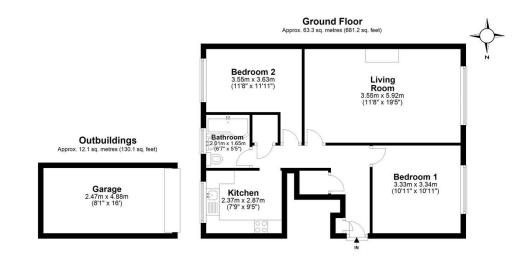

The ground floor contains; spacious living room with feature fireplace, good sized kitchen, modern bathroom and 2 double bedrooms.

To the side there is off street parking and a single garage.

To the rear there is a private garden.

Lease - 24/6/2110 Service Charge - TBC Service Charge Review Period - TBC Ground Rent - TBC Ground Rent Review Period - TBC Council Tax Band - C (Watford)

- 2 bed Ground Floor Maisonette
- 2 double bedrooms
- Spacious living room with feature fireplace
- Modern Family Bathroom
- Good sized kitchen
- Set on a quiet cul-de-sac
- Private Garden
- Single Garage