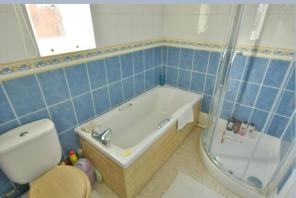

- Entrance hall with under stairs storage and separate cloakroom
- Separate cloakroom with wash hand basin set in a vanity unit and WC
- Kitchen which has recently been upgraded and finished with a range of matt grey units and complementary worktops, integrated dishwasher and space for a washing machine and fridge freezer
- Two reception rooms joined by a decorative archway, one with feature fireplace and large bay window and the other includes a double-glazed door with glass panel overlooking the garden
- Three bedrooms set off a generous size landing with large airing cupboard
- Main bedroom with twin aspect, en suite shower room and fitted wardrobes. Bedroom two has built-in wardrobes
- Family bathroom with bath, shower cubicle, wash hand basin and WC
- Outside: Garage in block and two parking spaces. The courtyard has rear access and is part walled