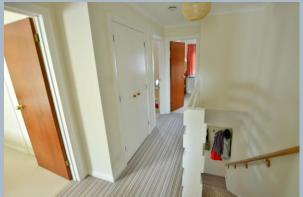

- Entrance hall with under stairs storage and separate cloakroom
- Separate cloakroom with wash hand basin set in a vanity unit and WC
- Kitchen which has recently been upgraded and finished with a range of matt grey units and complementary worktops, integrated dishwasher and space for a washing machine and fridge freezer
- Two reception rooms joined by a decorative archway, one with feature fireplace and large bay window and the other includes a double-glazed door with glass panel overlooking the garden
- Three bedrooms set off a generous size landing with large airing cupboard
- Main bedroom with twin aspect, en suite shower room and fitted wardrobes. Bedroom two has built-in wardrobes
- Family bathroom with bath, shower cubicle, wash hand basin and WC
- Outside: Garage in block and two parking spaces. The courtyard has rear access and is part walled