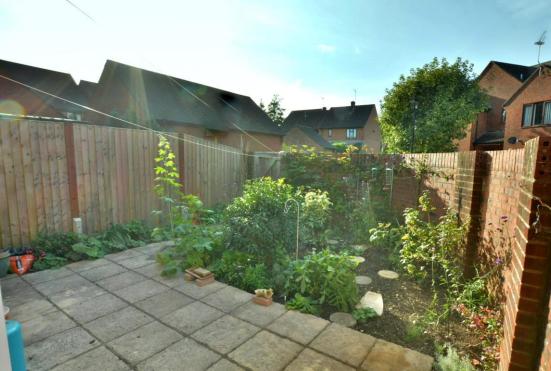

- Entrance hall with under stairs storage and separate cloakroom
- Separate cloakroom with wash hand basin set in a vanity unit and WC
- Kitchen which has recently been upgraded and finished with a range of matt grey units and complementary worktops, integrated dishwasher and space for a washing machine and fridge freezer
- Two reception rooms joined by a decorative archway, one with feature fireplace and large bay window and the other includes a double-glazed door with glass panel overlooking the garden
- Three bedrooms set off a generous size landing with large airing cupboard
- Main bedroom with twin aspect, en suite shower room and fitted wardrobes. Bedroom two has built-in wardrobes
- Family bathroom with bath, shower cubicle, wash hand basin and WC
- Outside: Garage in block and two parking spaces. The courtyard has rear access and is part walled