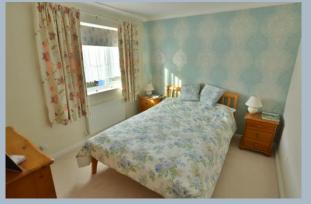

- Entrance hall with under stairs storage and separate cloakroom
- Separate cloakroom with wash hand basin set in a vanity unit and WC
- Kitchen which has recently been upgraded and finished with a range of matt grey units and complementary worktops, integrated dishwasher and space for a washing machine and fridge freezer
- Two reception rooms joined by a decorative archway, one with feature fireplace and large bay window and the other includes a double-glazed door with glass panel overlooking the garden
- Three bedrooms set off a generous size landing with large airing cupboard
- Main bedroom with twin aspect, en suite shower room and fitted wardrobes. Bedroom two has built-in wardrobes
- Family bathroom with bath, shower cubicle, wash hand basin and WC
- Outside: Garage in block and two parking spaces. The courtyard has rear access and is part walled