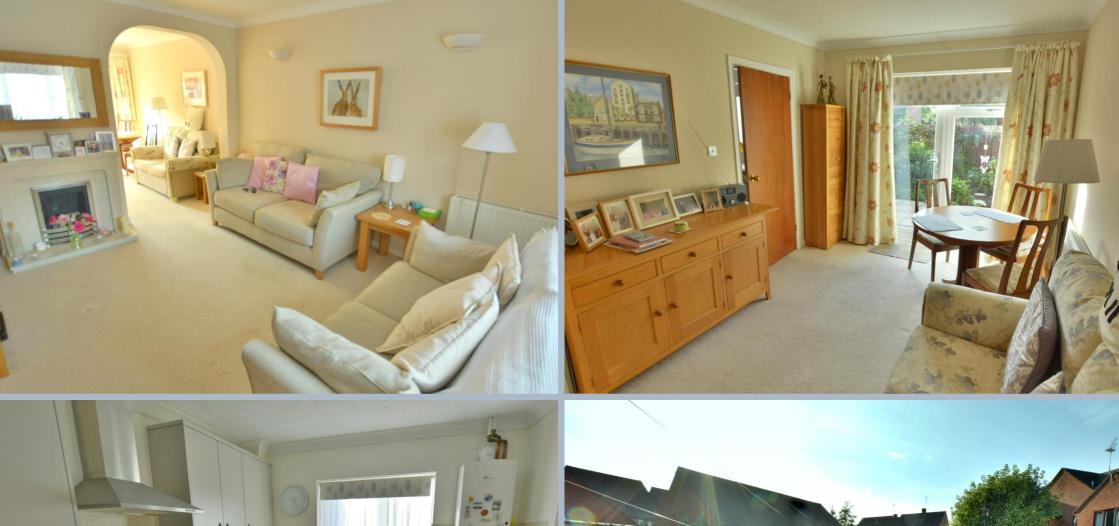

- Entrance hall with under stairs storage and separate cloakroom
- Separate cloakroom with wash hand basin set in a vanity unit and WC
- Kitchen which has recently been upgraded and finished with a range of matt grey units and complementary worktops, integrated dishwasher and space for a washing machine and fridge freezer
- Two reception rooms joined by a decorative archway, one with feature fireplace and large bay window and the other includes a double-glazed door with glass panel overlooking the garden
- Three bedrooms set off a generous size landing with large airing cupboard
- Main bedroom with twin aspect, en suite shower room and fitted wardrobes. Bedroom two has built-in wardrobes
- Family bathroom with bath, shower cubicle, wash hand basin and WC
- Outside: Garage in block and two parking spaces. The courtyard has rear access and is part walled