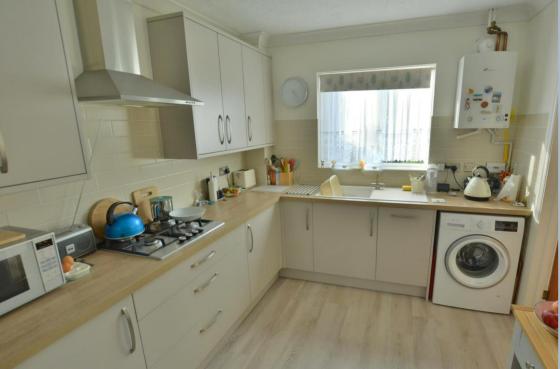

- Entrance hall with under stairs storage and separate cloakroom
- Separate cloakroom with wash hand basin set in a vanity unit and WC
- Kitchen which has recently been upgraded and finished with a range of matt grey units and complementary worktops, integrated dishwasher and space for a washing machine and fridge freezer
- Two reception rooms joined by a decorative archway, one with feature fireplace and large bay window and the other includes a double-glazed door with glass panel overlooking the garden
- Three bedrooms set off a generous size landing with large airing cupboard
- Main bedroom with twin aspect, en suite shower room and fitted wardrobes. Bedroom two has built-in wardrobes
- Family bathroom with bath, shower cubicle, wash hand basin and WC
- Outside: Garage in block and two parking spaces. The courtyard has rear access and is part walled