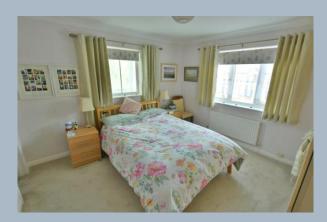

- Entrance hall with under stairs storage and separate cloakroom
- Separate cloakroom with wash hand basin set in a vanity unit and WC
- Kitchen which has recently been upgraded and finished with a range of matt grey units and complementary worktops, integrated dishwasher and space for a washing machine and fridge freezer
- Two reception rooms joined by a decorative archway, one with feature fireplace and large bay window and the other includes a double-glazed door with glass panel overlooking the garden
- Three bedrooms set off a generous size landing with large airing cupboard
- Main bedroom with twin aspect, en suite shower room and fitted wardrobes. Bedroom two has built-in wardrobes
- Family bathroom with bath, shower cubicle, wash hand basin and WC
- Outside: Garage in block and two parking spaces. The courtyard has rear access and is part walled