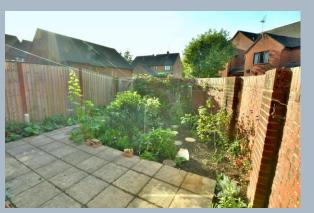

- Entrance hall with under stairs storage and separate cloakroom
- Separate cloakroom with wash hand basin set in a vanity unit and WC
- Kitchen which has recently been upgraded and finished with a range of matt grey units and complementary worktops, integrated dishwasher and space for a washing machine and fridge freezer
- Two reception rooms joined by a decorative archway, one with feature fireplace and large bay window and the other includes a double-glazed door with glass panel overlooking the garden
- Three bedrooms set off a generous size landing with large airing cupboard
- Main bedroom with twin aspect, en suite shower room and fitted wardrobes. Bedroom two has built-in wardrobes
- Family bathroom with bath, shower cubicle, wash hand basin and WC
- Outside: Garage in block and two parking spaces. The courtyard has rear access and is part walled