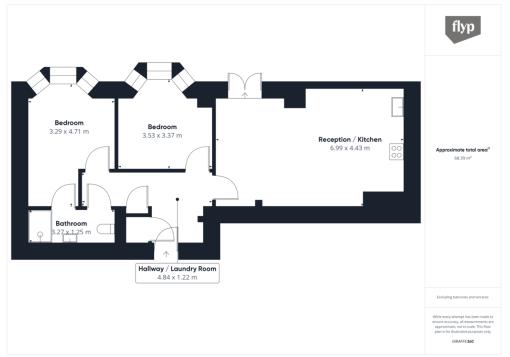

#### **FIRST FLOOR**

**HALLWAY** 

LAUNDRY ROOM

RECEPTION/ KITCHEN 22.9 x 14.5

**BEDROOM TWO** 

11.5 x 11 BEDROOM ONE

10.7 x 15.4 BATHROOM