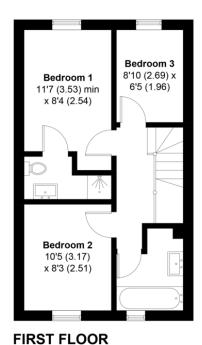

The first floor houses three bedrooms, the principal room has an en-suite shower room, bedroom two is also a double room and has a lovely aspect of views over the fields, bedroom three is a versatile single room that could be a great office or child's room. The rooms are serviced by a neutral three piece suite in a family bathroom. There is a partially bordered loft that is accessed from the landing.

## 40, Foxglove Way, PO8 0UY

APPROXIMATE GROSS INTERNAL AREA = 824 SQ FT / 76.6 SQ M GARAGE = 190 SQ FT / 17.7 SQ M TOTAL = 1014 SQ FT / 94.3 SQ M

This plan is for layout guidance only. Not drawn to scale unless stated. Windows and door openings are approximate. Whilst every care is taken in the preparation of this plan, please check all dimensions, shapes and compass bearings before making any decisions reliant upon them. Created by Emzo Marketing (ID1034611) Produced for Jacobs & Hunt - Petersfield