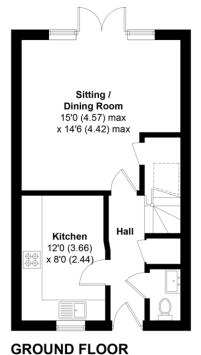

The house benefits from a private driveway and a garage with a high pitch roof. On entry to the property the hallway includes both a downstairs cloakroom and a convenient storage cupboard. To the front of the house is open views over farmers fields and the kitchen is well placed to have this aspect from the front window. The modern kitchen has built in appliances and a dining space.

The reception room is a spacious room with double doors onto the patio and rear garden and also has a further storage cupboard that runs under the stairs. There is potential to open the kitchen to the lounge area should you wish to have a more open plan living environment.

## 40, Foxglove Way, PO8 0UY

APPROXIMATE GROSS INTERNAL AREA = 824 SQ FT / 76.6 SQ M GARAGE = 190 SQ FT / 17.7 SQ M TOTAL = 1014 SQ FT / 94.3 SQ M

This plan is for layout guidance only. Not drawn to scale unless stated. Windows and door openings are approximate. Whilst every care is taken in the preparation of this plan, please check all dimensions, shapes and compass bearings before making any decisions reliant upon them. Created by Emzo Marketing (ID1034611) Produced for Jacobs & Hunt - Petersfield