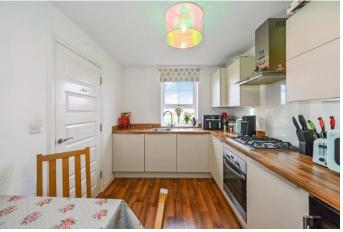

The house benefits from a private driveway and a garage with a high pitch roof. On entry to the property the hallway includes both a downstairs cloakroom and a convenient storage cupboard. To the front of the house is open views over farmers fields and the kitchen is well placed to have this aspect from the front window. The modern kitchen has built in appliances and a dining space.