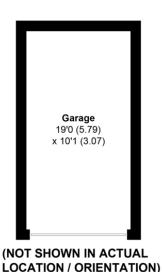

The house benefits from a private driveway and a garage with a high pitch roof. On entry to the property the hallway includes both a downstairs cloakroom and a convenient storage cupboard. To the front of the house is open views over farmers fields and the kitchen is well placed to have this aspect from the front window. The modern kitchen has built in appliances and a dining space.

The rear garden is south facing and generous in size, there is a patio area and laid lawn as well as direct access into the garage.

Clanfield is a village just south of the market town of Petersfield, which has a direct trainline from Portsmouth the Waterloo. The Queen Elizabeth Country Park is within walking distance and the A3 is an excellent rout to both the coast and north to London. There are excellent schools in close proximity and a cluster of local shops an amenities in Clanfield Village centre.

## 40, Foxglove Way, PO8 0UY

APPROXIMATE GROSS INTERNAL AREA = 824 SQ FT / 76.6 SQ M GARAGE = 190 SQ FT / 17.7 SQ M TOTAL = 1014 SQ FT / 94.3 SQ M

This plan is for layout guidance only. Not drawn to scale unless stated. Windows and door openings are approximate. Whilst every care is taken in the preparation of this plan, please check all dimensions, shapes and compass bearings before making any decisions reliant upon them. Created by Emzo Marketing (ID1034611) Produced for Jacobs & Hunt - Petersfield