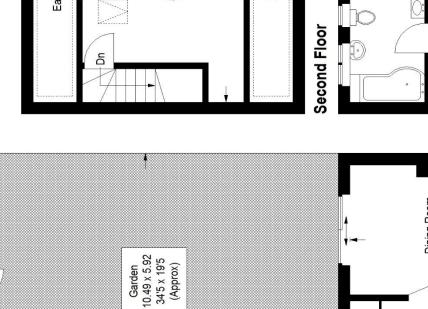

Viewings are highly recommended, call the Pedder Forest Hill Sales team to arrange a viewing.

EPC: C | Council Tax Band D

Floorplan

## Perry Hill, SE6

Second Floor (Excluding Eaves) = 24.2 sq m / 260 sq ft Ground Floor = 55.9 sq m / 602 sq ft Approximate Gross Internal Area First Floor = 55.2 sq m / 594 sq ft Total = 135.3 sq m / 1456 sq ft

ď

Bedroom 5.00 x 3.66 16'5 x 12'0

Reduced headroom below 1.5 m / 5'0 н

These plans are for representation purposes only as defined by RICS - Code of Measuring Practice. Not drawn to Scale. Windows and door openings are approximate. Please check all dimensions, shapes and compass bearings before making any decisions reliant upon them. Copyright www.pedderproperty.com © 2024

Bedroom 4.65 x 3.73 15'3 x 12'3

5