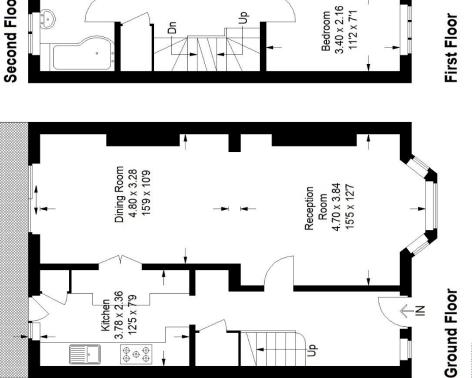

## Perry Hill, SE6

Second Floor (Excluding Eaves) = 24.2 sq m / 260 sq ft Ground Floor = 55.9 sq m / 602 sq ft Approximate Gross Internal Area First Floor = 55.2 sq m / 594 sq ft Total = 135.3 sq m / 1456 sq ft

ď

Bedroom 5.00 x 3.66 16'5 x 12'0

Reduced headroom below 1.5 m / 5'0 н

These plans are for representation purposes only as defined by RICS - Code of Measuring Practice. Not drawn to Scale. Windows and door openings are approximate. Please check all dimensions, shapes and compass bearings before making any decisions reliant upon them. Copyright www.pedderproperty.com © 2024