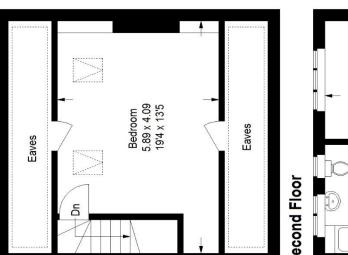

## Perry Hill, SE6

Second Floor (Excluding Eaves) = 24.2 sq m / 260 sq ft Ground Floor = 55.9 sq m / 602 sq ft Approximate Gross Internal Area First Floor = 55.2 sq m / 594 sq ft Total = 135.3 sq m / 1456 sq ft

ď

Bedroom 5.00 x 3.66 16'5 x 12'0

Reduced headroom below 1.5 m / 5'0 н

These plans are for representation purposes only as defined by RICS - Code of Measuring Practice. Not drawn to Scale. Windows and door openings are approximate. Please check all dimensions, shapes and compass bearings before making any decisions reliant upon them. Copyright www.pedderproperty.com © 2024