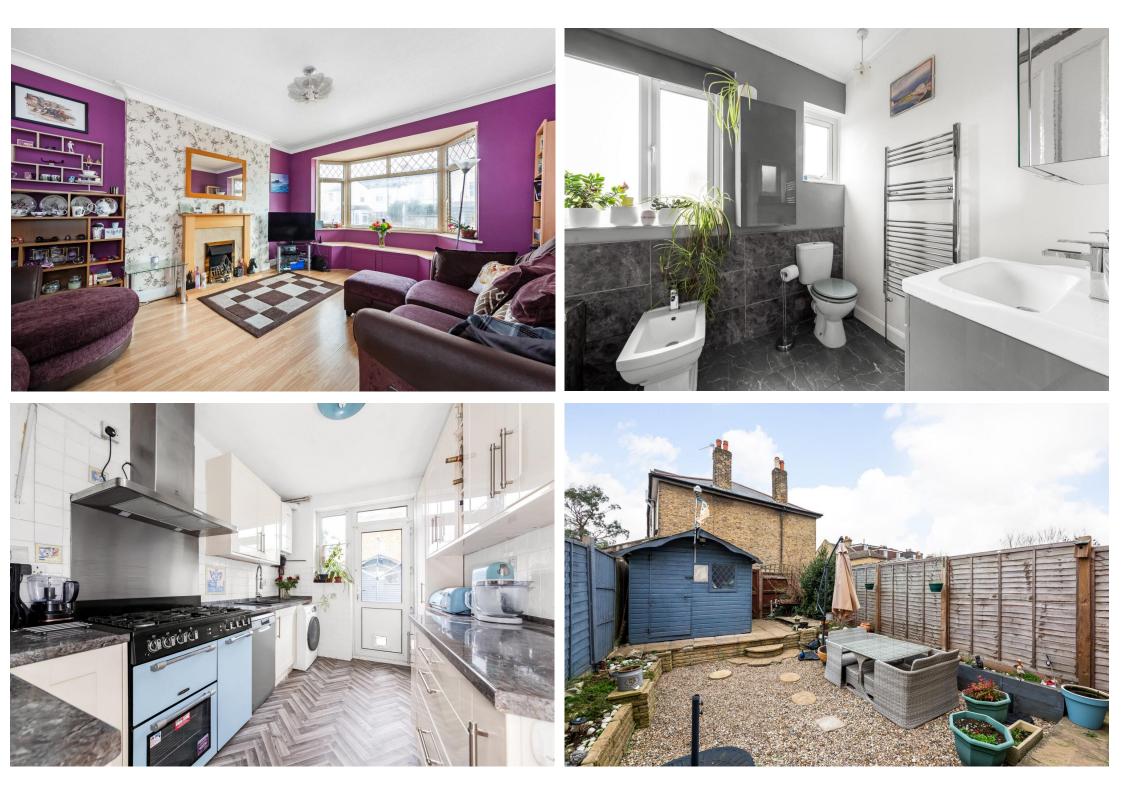

## In general

- Spacious 30ft double reception room
- Four bedrooms
- Newly fitted kitchen
- Beautiful private rear garden
- Modern bathroom suite
- New roof
- Close to local amenities

## In detail

A wonderful four bedroom family home for sale on Perry Hill with a private west-facing garden.

This property comprises a spacious 30ft double reception room complete with front bay window, four bedrooms, a modern bathroom suite and a newly fitted kitchen which leads directly on to a beautiful private rear garden. Further benefits include a new roof, large shed with power at the back of the garden, an abundance of light, plenty of storage and so much more.