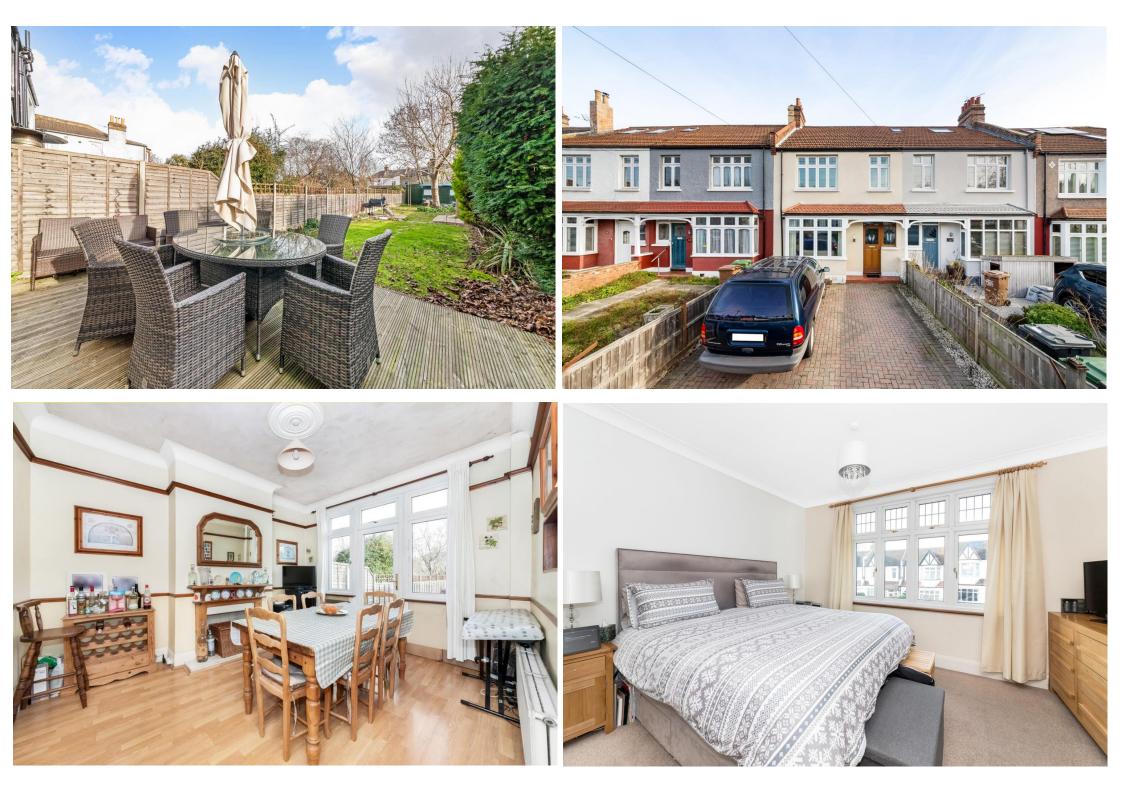

## In general

- 97ft private rear garden
- Off-street parking
- Potential to extend STPP
- Three bedrooms
- Double glazed windows
- Separate fitted kitchen
- Spacious front reception room
- 0.6 miles from Forest Hill Station
- Very popular street
- Rear dining room

## In detail

A charming three bedroom terraced house for sale on the popular Kemble Road with a 97ft private rear garden.

This wonderful property comprises a large front reception room, separate kitchen, bathroom suite, WC, three bedrooms and dining room that leads on to an incredible 97ft private rear garden. Further benefits include plenty of storage, an abundance of light, off-street parking, fireplace, potential to extend (STPP) and so much more.