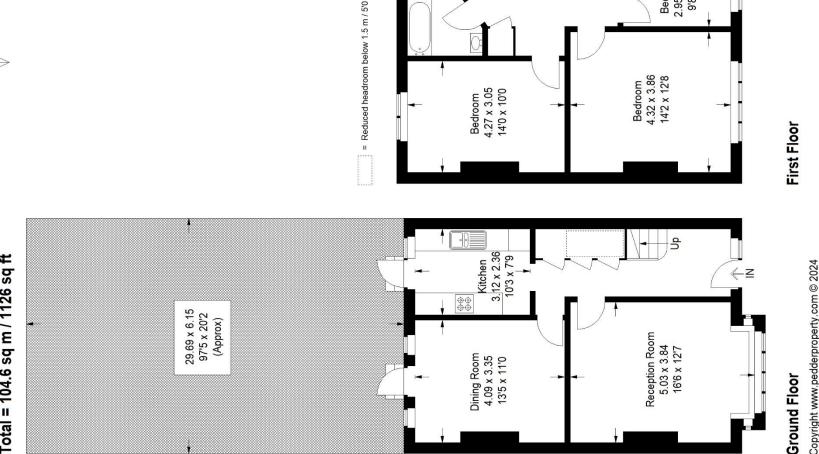

## Kemble Road, SE23

Approximate Gross Internal Area Ground Floor = 52.8 sq m / 568 sq ft First Floor = 51.8 sq m / 558 sq ft Total = 104.6 sq m / 1126 sq ft

Z

Pedder Property Ltd trading as Pedder for themselves and for the vendor/landlord of this property whose agents they are, give notice that (1) these particulars do not constitute any part of an offer or contract, (2) all statements contained within these particulars are made without responsibility on the part of Pedder or the vendor/landlord, (3) whilst made in good faith, none of the statements contained within these particulars are to be relied upon as a statement of representation or fact, (4) any intending purchaser/tenant must satisfy him/herself by inspection or otherwise as to the correctness of each of the statements contained within these particulars, (5) the vendor/landlord does not make or give either Pedder or any person in their employment any authority to make or give representation or warranty whatsoever in relation to this property.

Du

These plans are for representation purposes only as defined by RICS - Code of Measuring Practice. Not drawn to Scale. Windows and door openings are approximate. Please check all dimensions, shapes and compass bearings before making any decisions reliant upon them. Copyright www.pedderproperty.com @ 2024