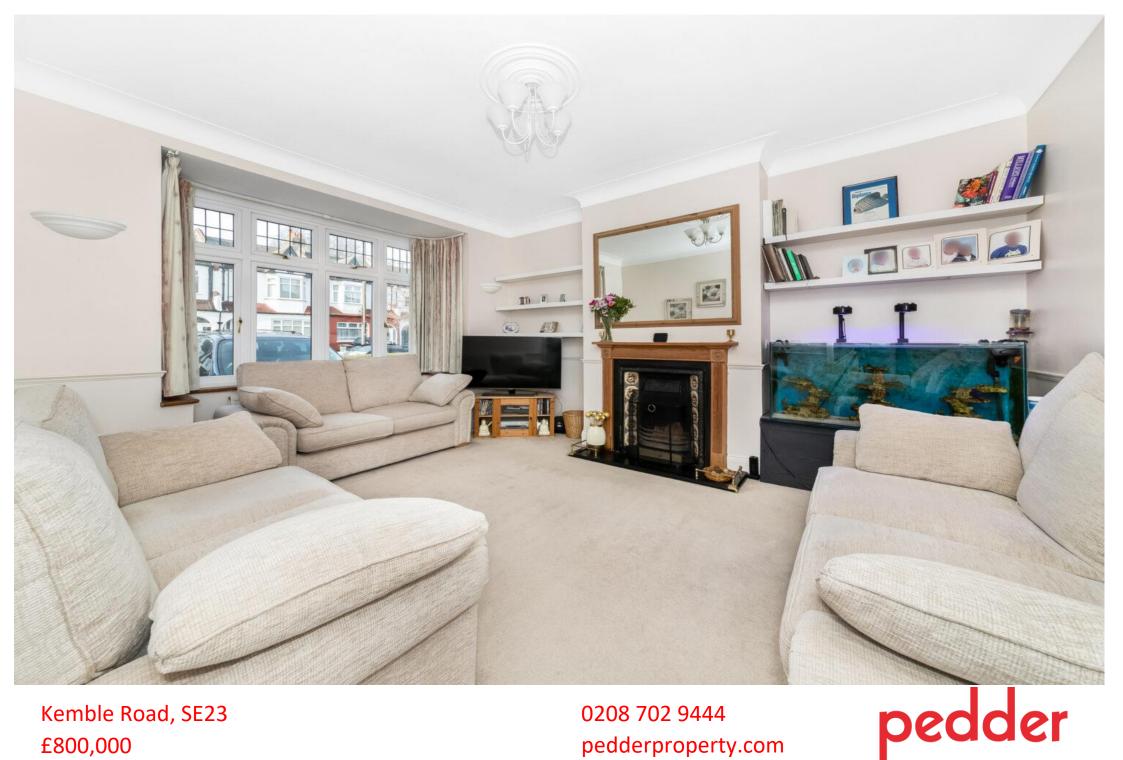

## In detail

A charming three bedroom terraced house for sale on the popular Kemble Road with a 97ft private rear garden.

This wonderful property comprises a large front reception room, separate kitchen, bathroom suite, WC, three bedrooms and dining room that leads on to an incredible 97ft private rear garden. Further benefits include plenty of storage, an abundance of light, off-street parking, fireplace, potential to extend (STPP) and so much more.