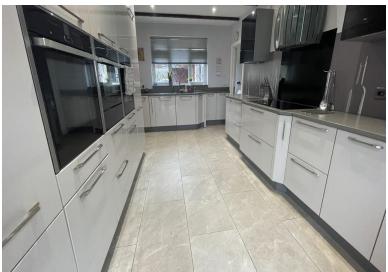

Brightest move

BANWELL, RENT £1,650 PCM

This rare opportunity to rent a Three Double Bedroomed Bungalow in a Rural location in Banwell. The property briefly comprises Large Lounge, Conservatory/Dining Room, Dining Room, Three Double Bedrooms with one with En-suite, Kitchen and Family Bathroom. Further benefits include Gas Central Heating, Double Glazing, Private Rear Garden, Communal Front Garden, Driveway & Parking. AVAILABLE APRIL (EPC Rating - C) Pets Considered.