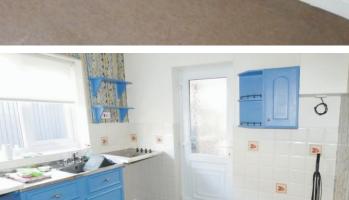

ENCLOSED PORCH Further door into hallway.

HALLWAY Having central heating radiator, loft access and doors off off::-

KITCHEN 10' 2" x 8' 7" (3.1 m x 2.62 m) Double glazed window to side, sink with mixer taps, integrated hob, work surfaces, wall and base units, central heating radiator.