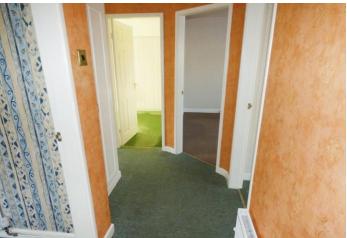

ENCLOSED PORCH Further door into hallway.

HALLWAY Having central heating radiator, loft access and doors off off::-

KITCHEN 10' 2" x 8' 7" (3.1 m x 2.62 m) Double glazed window to side, sink with mixer taps, integrated hob, work surfaces, wall and base units, central heating radiator.