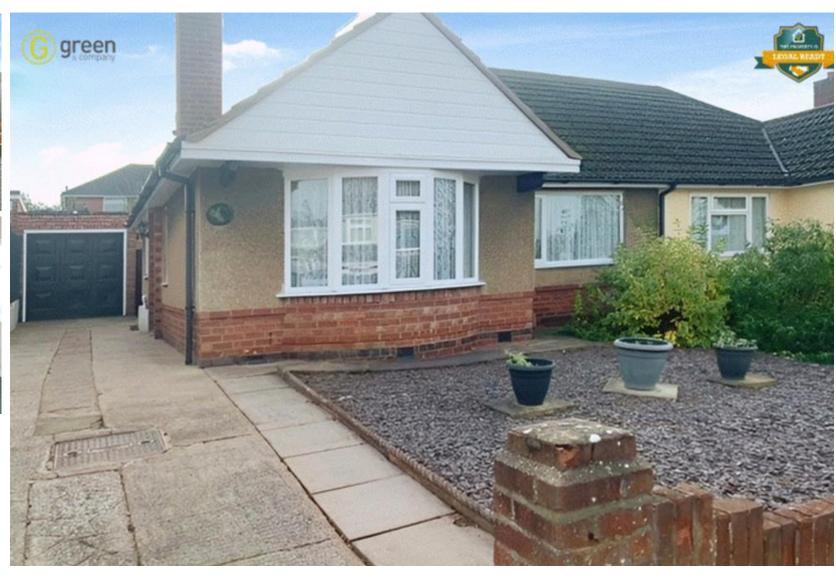

- •WELL PRESENTED
- •SEMI DETACHED BUNGALOW
- LARGE DRIVEWAY
- HALLWAY
- •SPACIOUS LOUNGE
- •KITCHEN

## **Property Description**

Two bedroom semi detached bungalow with detached garage and large driveway, landscaped rear garden and low maintenance front garden.

Approach the property via the driveway with front door into:-

REAR GARDEN Fully landscaped with paved patio and slated

DETACHED GARAGE Having up and over door and power. (Please ensure that prior to legal commitment you check that any garage facility is suitable for your own vehicular requirements)