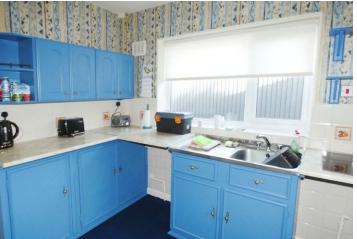

ENCLOSED PORCH Further door into hallway.

HALLWAY Having central heating radiator, loft access and doors off off::-

KITCHEN 10' 2" x 8' 7" (3.1 m x 2.62 m) Double glazed window to side, sink with mixer taps, integrated hob, work surfaces, wall and base units, central heating radiator.