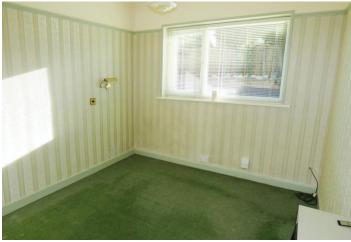

BEDROOM TWO  $8'11" \times 10'8" (2.72m \times 3.25m)$  Double glazed window to rear, central heating radiator.

BATHROOM Having high level wc, wash hand basin, panelled bath with shower attachment over, double glazed window to rear, storage cupboard, central heating radiator.