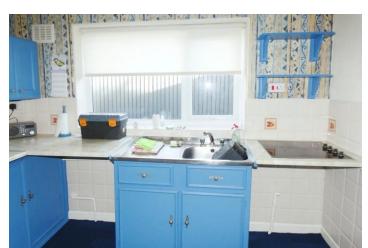

ENCLOSED PORCH Further door into hallway.

HALLWAY Having central heating radiator, loft access and doors off off::-

KITCHEN 10' 2" x 8' 7" (3.1 m x 2.62 m) Double glazed window to side, sink with mixer taps, integrated hob, work surfaces, wall and base units, central heating radiator.