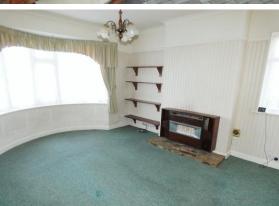

LOUNGE 12' 6" x 12' 11" (3.81 m x 3.94 m) Double glazed bay window to front, central heating radiator, double glazed window to side and gas fire.

BEDROOM ONE 11'6" x 12'2" (3.51m x 3.71m) With double glazed window to front and central heating radiator.