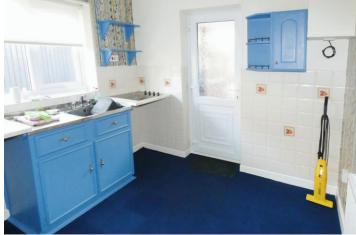

ENCLOSED PORCH Further door into hallway.

HALLWAY Having central heating radiator, loft access and doors off off::-

KITCHEN 10' 2" x 8' 7" (3.1 m x 2.62 m) Double glazed window to side, sink with mixer taps, integrated hob, work surfaces, wall and base units, central heating radiator.