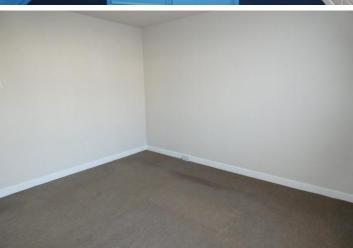

LOUNGE 12' 6" x 12' 11" (3.81 m x 3.94 m) Double glazed bay window to front, central heating radiator, double glazed window to side and gas fire.

BEDROOM ONE 11'6" x 12'2" (3.51m x 3.71m) With double glazed window to front and central heating radiator.