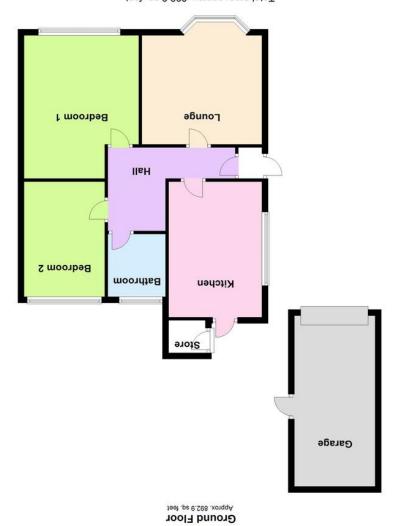

## NOT TO SCALE: THIS IS AN APPROXIMATE GUIDE TO THE RELATIONSHIP BETWEEN ROOMS

Total area: approx. 892.9 sq. feet

In doing so it should help with a quicker move and avoid unnecessary delays and costs from the outset.

ENCLOSED PORCH Further door into hallway.

HALLWAY Having central heating radiator, loft access and doors off off::-

KITCHEN 10' 2" x 8' 7" (3.1 m x 2.62 m) Double glazed window to side, sink with mixer taps, integrated hob, work surfaces, wall and base units, central heating radiator.

LOUNGE 12' 6" x 12' 11" (3.81 m x 3.94 m) Double glazed bay window to front, central heating radiator, double glazed window to side and gas fire.

BEDROOM ONE 11'6" x 12'2" (3.51m x 3.71m) With double glazed window to front and central heating radiator.

BEDROOM TWO  $8'11" \times 10'8" (2.72m \times 3.25m)$  Double glazed window to rear, central heating radiator.

BATHROOM Having high level wc, wash hand basin, panelled bath with shower attachment over, double glazed window to rear, storage cupboard, central heating radiator.

REAR GARDEN Fully landscaped with paved patio and slated

DETACHED GARAGE Having up and over door and power. (Please ensure that prior to legal commitment you check that any garage facility is suitable for your own vehicular requirements)