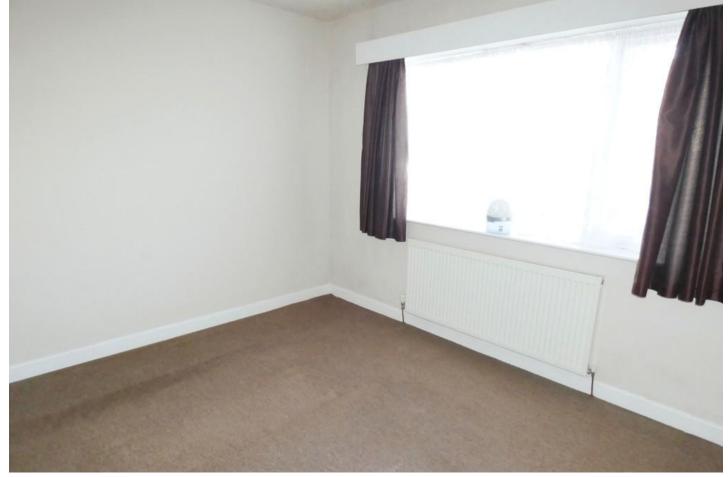

LOUNGE 12' 6" x 12' 11" (3.81 m x 3.94 m) Double glazed bay window to front, central heating radiator, double glazed window to side and gas fire.

BEDROOM ONE 11'6" x 12'2" (3.51m x 3.71m) With double glazed window to front and central heating radiator.

BEDROOM TWO  $8'11" \times 10'8" (2.72m \times 3.25m)$  Double glazed window to rear, central heating radiator.

BATHROOM Having high level wc, wash hand basin, panelled bath with shower attachment over, double glazed window to rear, storage cupboard, central heating radiator.