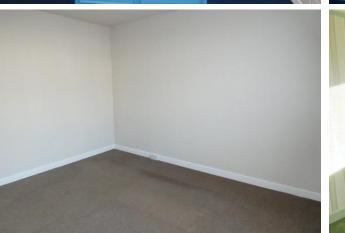

BEDROOM TWO  $8'11" \times 10'8" (2.72m \times 3.25m)$  Double glazed window to rear, central heating radiator.

BATHROOM Having high level wc, wash hand basin, panelled bath with shower attachment over, double glazed window to rear, storage cupboard, central heating radiator.