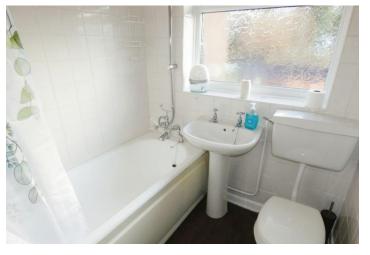

BEDROOM TWO  $8'11" \times 10'8" (2.72m \times 3.25m)$  Double glazed window to rear, central heating radiator.

BATHROOM Having high level wc, wash hand basin, panelled bath with shower attachment over, double glazed window to rear, storage cupboard, central heating radiator.