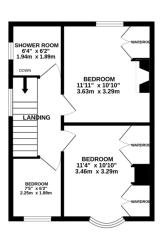

## Phillips George

GROUND FLOOR 488 sq.ft. (45.4 sq.m.) approx.

1ST FLOOR 388 sq.ft. (36.0 sq.m.) approx.

Not energy efficient - higher running cos England, Scotland & Wales

(92-100)

(69-80)

(39-54) (21-38)

• Three Bedrooms

Large Rear Garden

Boiler Fitted 2023

Downstairs W.C.

TOTAL FLOOR AREA: 876 sq.ft. (81.4 sq.m.) approx.

White every attempt has been made to ensure the accuracy of the floorpian contained here, measurement of doors, widows, crooms and any other them are approximate and on responsibility in taken for any entire of the state of the