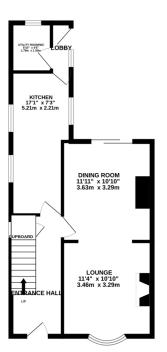

## Phillips George

GROUND FLOOR 488 sq.ft. (45.4 sq.m.) approx.

1ST FLOOR 388 sq.ft. (36.0 sq.m.) approx.

Not energy efficient - higher running cos England, Scotland & Wales

(92-100)

(69-80)

(39-54) (21-38)

• Three Bedrooms

Large Rear Garden

Boiler Fitted 2023

Downstairs W.C.

TOTAL FLOOR AREA: 876 sq.ft. (81.4 sq.m.) approx.

White every attempt has been made to ensure the accuracy of the floorpian contained here, measurement of doors, widows, crooms and any other them are approximate and on responsibility in taken for any entire of the state of the