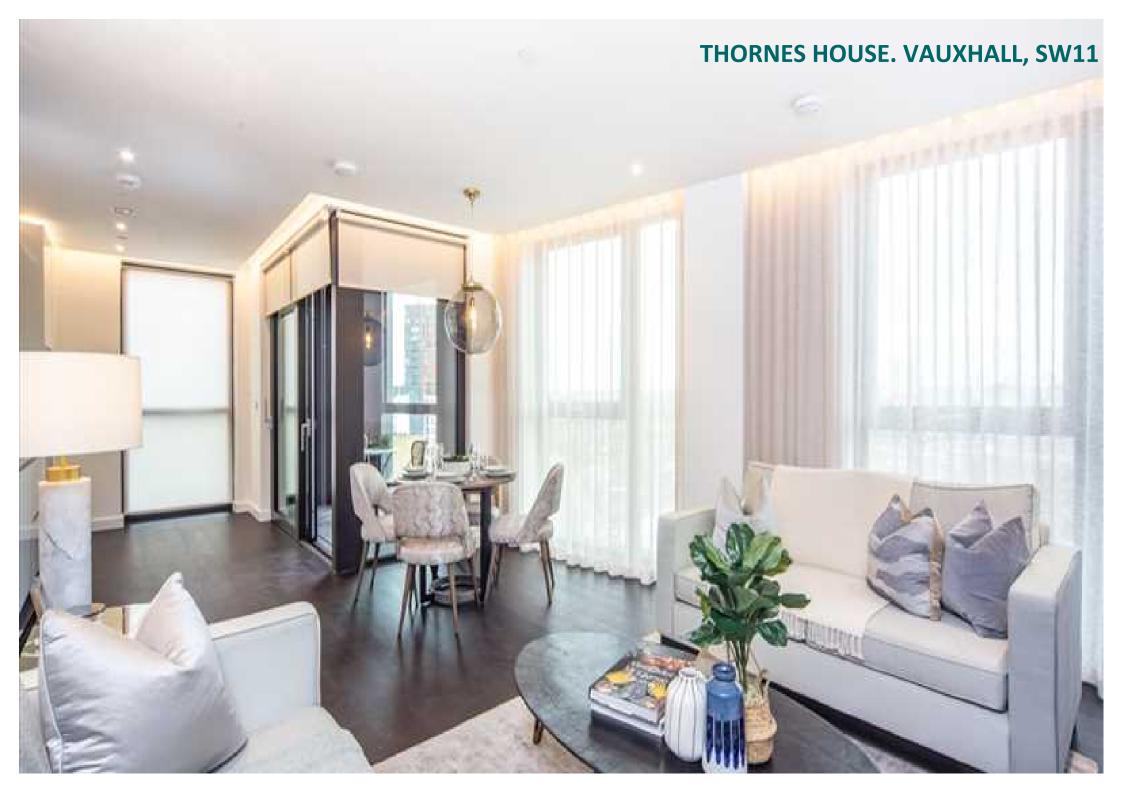

# **Description**

A fabulous Manhattan-style two-bedroom apartment situated on the 7th floor of the prominent Thornes House. This luxury development was inspired by New York City skyscrapers and is self-contained with a multitude of excellent facilities such as media and board rooms, a gym and a concierge service. The beautiful open-plan reception area features a range of high-quality Samsung technology as well as an Amazon Alexa that controls the heating, lighting and television systems within the apartment. There are two luxurious double bedrooms with walk-in wardrobes and two family bathrooms with high-tech demisting mirror features. The apartment also comprises a spacious modern kitchen, fully equipped with AEG appliances and direct access to a private balcony complete with outdoor seating, a table, and wonderful views of the surrounding area. There is plenty of storage space within the apartment and it is available furnished or unfurnished. The building benefits from secure underground parking, an onsite building manager, bike storage and an emergency 24-hour helpline.

# **THORNES HOUSE. VAUXHALL, SW11**