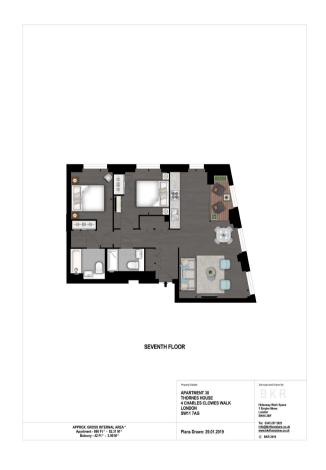

arking, an onsite building manager, bike storage and an emergency 24-hour helpline.

### **Situation**

It is located within the new riverside district of Nine Elms, 3 minutes away from Nine Elms tube station (Northern line) with extensive travel links and only a short walk away from the beautiful Battersea Park.

# **THORNES HOUSE. VAUXHALL, SW11**

## **Terms**

Price: £1,050.00 per week

Furnished/Unfurnished: Furnished or Unfurnished

Local Authority/Council Tax: Wandsworth Band F £1,372.36

Viewing To view, please call 020 7043 8431

Parking Secure parking

Fees: M2 Property do not charge tenant administration fees.

We are members of The Property Ombudsman Redress Scheme for Residential Sales and Lettings (Membership No. D00776) and

Client Money Protect (Membership No. CMP003231).









M2 Property | 6 Roland Gardens | South Kensington | London SW7 3PH T 020 7043 8432 Einfo@m2property.com www.m2property.com