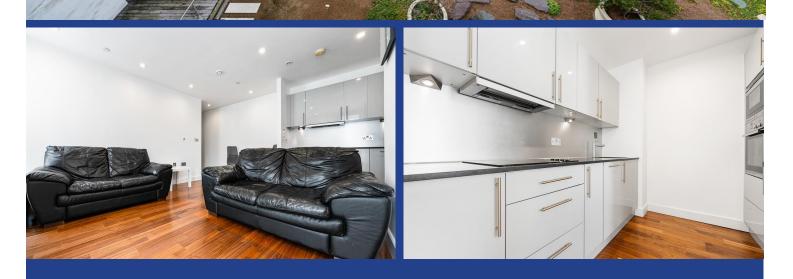

#### LOUNGE/KITCHEN/DINER

Double glazed uPVC French doors, leading to decked balcony. Ample natural daylight. Wood effect laminate flooring. Underfloor heating. Modern fitted kitchen, with part tiled walls. Wall and base units, with work surfaces incorporating stainless steel sink, with dual tap. Built in microwave, oven, four ring NEFF hob and extractor hood over. Under unit lighting. Splash back. Integrated dishwasher and fridge freezer. Extractor fan. Spotlights. Telephone point. TV Aerial point. Spotlights. Open plan living.