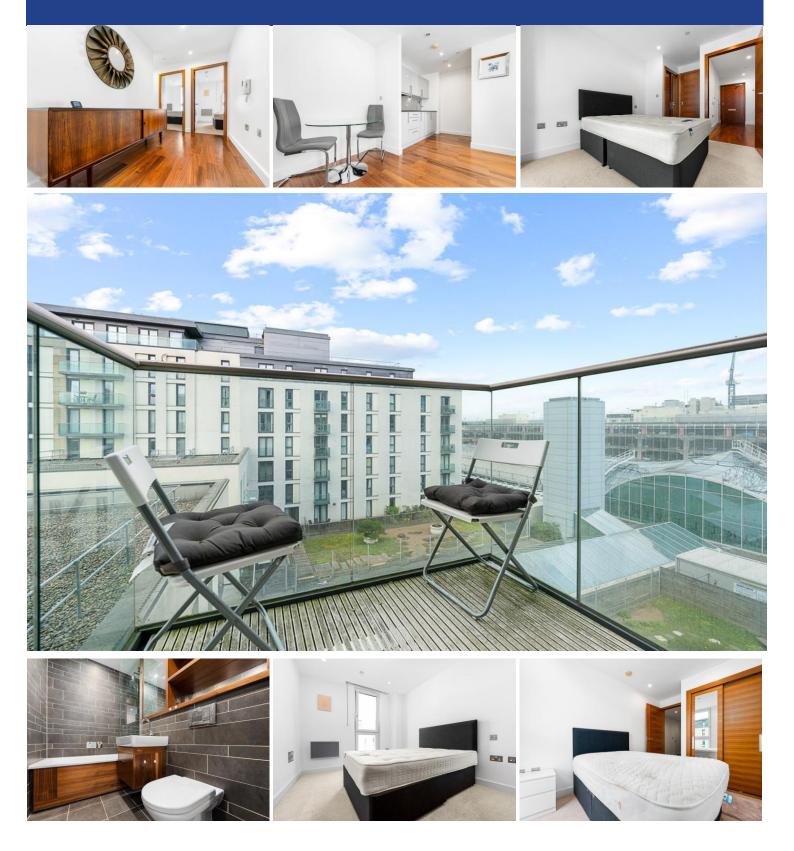

#### MASTER BEDROOM

Double glazed uPVC windows to front. Carpeted flooring. Built in double wardrobe, with mirrored sliding doors. Wall mounted electric panel heater. Telephone point. TV Aerial point. Extractor fan. Spotlights. Door to:-

#### **EN-SUITE**

Tiled flooring. Fully tiled walls. Vanity enclosed wash hand basin, with dual tap. W.C, with dual flush. Large shower cubicle, with rainfall shower. Shaver point. Fitted mirrored and inset shelving. Extractor fan. Heated towel rail. Spotlights.

#### **BEDROOM TWO**

Double glazed uPVC windows to front. Double bedroom. Carpeted flooring. Built in double wardrobe, with mirrored sliding doors. Wall mounted electric panel heater. Telephone point. TV Aerial point. Extractor fan. Spotlights.

#### BATHROOM

Tiled flooring. Fully tiled walls. Vanity enclosed wash hand basin, with dual tap. W.C, with dual flush. Panelled bath, with rainfall shower over and glass shower screen. Fitted mirrored and inset shelving. Shaver point. Extractor fan. Heated towel rail. Spotlights.

#### BALCONY

Decked balcony with glass surround, overlooking the communal gardens. Accessed from the living room.