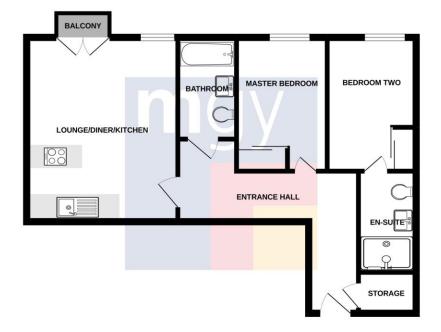

Council Tax Band F

Floor Area Approx 721 sq ft

Viewing Arrangements Strictly by appointment

#### **ENTRANCE HALL**

Entered via walnut effect door, with security spy hole and letter box. Wood effect laminate flooring. Wall mounted video entry intercom system. Large storage cupboard, with space for washer/ dryer. Spotlights.

#### MASTER BEDROOM

Double glazed uPVC windows to front. Carpeted flooring. Built in double wardrobe, with mirrored sliding doors. Wall mounted electric panel heater. Telephone point. TV Aerial point. Extractor fan. Spotlights. Door to:-

#### **EN-SUITE**

Tiled flooring. Fully tiled walls. Vanity enclosed wash hand basin, with dual tap. W.C, with dual flush. Large shower cubicle, with rainfall shower. Shaver point. Fitted mirrored and inset shelving. Extractor fan. Heated towel rail. Spotlights.

#### **BEDROOM TWO**

Double glazed uPVC windows to front. Double bedroom. Carpeted flooring. Built in double wardrobe, with mirrored sliding doors. Wall mounted electric panel heater. Telephone point. TV Aerial point. Extractor fan. Spotlights.

#### BATHROOM

Tiled flooring. Fully tiled walls. Vanity enclosed wash hand basin, with dual tap. W.C, with dual flush. Panelled bath, with rainfall shower over and glass shower screen. Fitted mirrored and inset shelving. Shaver point. Extractor fan. Heated towel rail. Spotlights.

#### BALCONY

Decked balcony with glass surround, overlooking the communal gardens. Accessed from the living room.