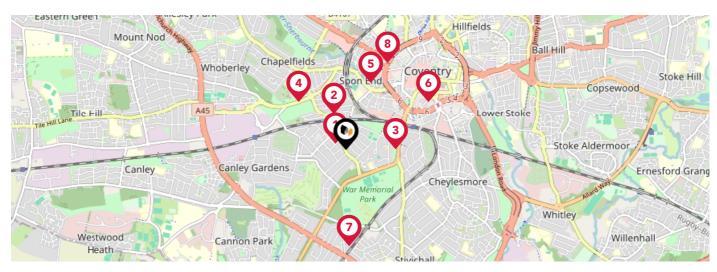

# Area **Schools**

|   |                                                                                       | Nursery | Primary      | Secondary               | College | Private |
|---|---------------------------------------------------------------------------------------|---------|--------------|-------------------------|---------|---------|
| 1 | Earlsdon Primary School Ofsted Rating: Good   Pupils: 404   Distance:0.11             |         | ✓            |                         |         |         |
| 2 | Hearsall Community Academy Ofsted Rating: Good   Pupils: 411   Distance: 0.35         |         | $\checkmark$ |                         |         |         |
| 3 | King Henry VIII School Ofsted Rating: Not Rated   Pupils: 1123   Distance:0.45        |         |              | $\overline{\mathbf{v}}$ |         |         |
| 4 | All Souls' Catholic Primary School Ofsted Rating: Good   Pupils: 240   Distance:0.61  |         | $\checkmark$ |                         |         |         |
| 5 | Spon Gate Primary School Ofsted Rating: Good   Pupils: 313   Distance: 0.65           |         | ✓            |                         |         |         |
| 6 | Coventry Youth Offending Service Ofsted Rating: Not Rated   Pupils:0   Distance:0.86  |         |              | <b>▽</b>                |         |         |
| 7 | Stivichall Primary School Ofsted Rating: Good   Pupils: 527   Distance:0.87           |         | <b>✓</b>     |                         |         |         |
| 8 | St Osburg's Catholic Primary School Ofsted Rating: Good   Pupils: 229   Distance:0.88 |         |              |                         |         |         |

# Area **Schools**

|            |                                                                                            | Nursery | Primary  | Secondary               | College | Private |
|------------|--------------------------------------------------------------------------------------------|---------|----------|-------------------------|---------|---------|
| 9          | Manor Park Primary School Ofsted Rating: Good   Pupils: 758   Distance: 0.99               |         | <b>▽</b> |                         |         |         |
| 10         | Bablake Junior and Pre-prep School Ofsted Rating: Not Rated   Pupils: 369   Distance:1.02  |         | <b>▽</b> |                         |         |         |
| 11         | Bablake School Ofsted Rating: Not Rated   Pupils: 771   Distance:1.02                      |         |          | $\overline{\mathbf{v}}$ |         |         |
| 12         | Moseley Primary School Ofsted Rating: Good   Pupils: 495   Distance:1.12                   |         | <b>✓</b> |                         |         |         |
| 13         | Barr's Hill School and Community College Ofsted Rating: Good   Pupils: 709   Distance:1.18 |         |          | $\checkmark$            |         |         |
| 14         | Grange Farm Primary School Ofsted Rating: Good   Pupils: 416   Distance:1.2                |         | <b>✓</b> |                         |         |         |
| <b>1</b> 5 | Finham Park School Ofsted Rating: Outstanding   Pupils: 1541   Distance: 1.21              |         |          | $\checkmark$            |         |         |
| 16)        | Eden Girls' School Coventry Ofsted Rating: Outstanding   Pupils: 578   Distance:1.26       |         |          |                         |         |         |