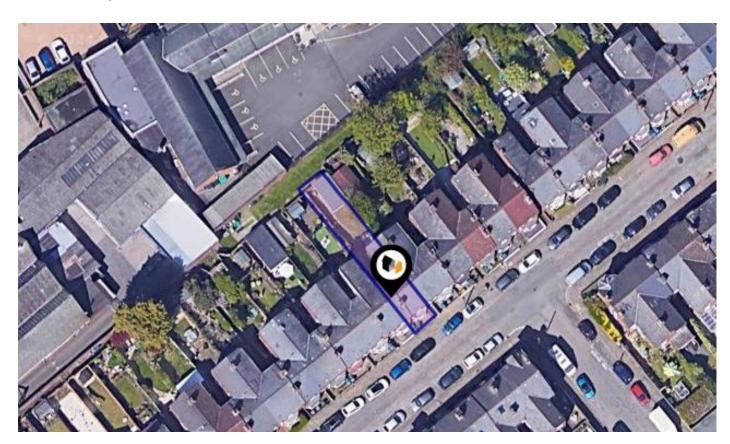

## **BERKELEY ROAD NORTH, COVENTRY, CV5**

Price Estimate: £345,000

### **Property**

Terraced Type:

**Bedrooms:** 3

Plot Area: 0.04 acres Year Built: 1900-1929 **Council Tax:** Band C **Annual Estimate:** £1,845 **Title Number:** MM4745

**UPRN:** 100071515765

£227 Last Sold £/ft<sup>2</sup>: