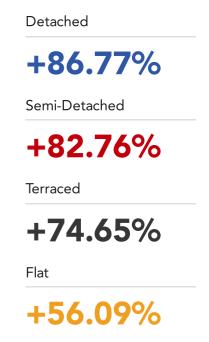

## Market House Price Statistics

### 10 Year History of Average House Prices by Property Type in CV5