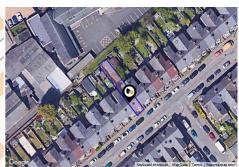

## **BERKELEY ROAD NORTH, COVENTRY, CV5**

Price Estimate: £345,000

### **Property**

Terraced Type:

**Bedrooms:** 3

Plot Area: 0.04 acres Year Built: 1900-1929 **Council Tax:** Band C **Annual Estimate:** £1,845 **Title Number:** MM4745

**UPRN:** 100071515765

£227 Last Sold £/ft<sup>2</sup>: