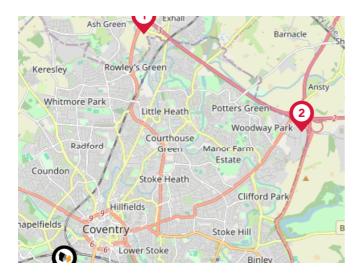

### Airports/Helipads

| Pin | Name                                               | Distance    |
|-----|----------------------------------------------------|-------------|
| 1   | Coventry Airport  Birmingham International Airport |             |
| 2   |                                                    |             |
| 3   | East Midlands Airport                              | 30.69 miles |
| 4   | London Oxford Airport                              | 40.27 miles |