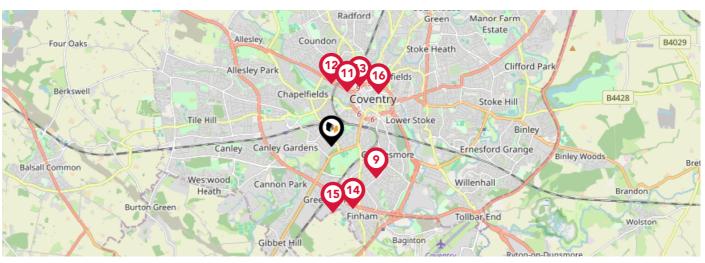

# Area **Schools**

|   |                                                                                       | Nursery | Primary      | Secondary               | College | Private |
|---|---------------------------------------------------------------------------------------|---------|--------------|-------------------------|---------|---------|
| 1 | Earlsdon Primary School Ofsted Rating: Good   Pupils: 404   Distance:0.11             |         | ✓            |                         |         |         |
| 2 | Hearsall Community Academy Ofsted Rating: Good   Pupils: 411   Distance: 0.35         |         | $\checkmark$ |                         |         |         |
| 3 | King Henry VIII School Ofsted Rating: Not Rated   Pupils: 1123   Distance:0.45        |         |              | $\overline{\mathbf{v}}$ |         |         |
| 4 | All Souls' Catholic Primary School Ofsted Rating: Good   Pupils: 240   Distance:0.61  |         | $\checkmark$ |                         |         |         |
| 5 | Spon Gate Primary School Ofsted Rating: Good   Pupils: 313   Distance: 0.65           |         | ✓            |                         |         |         |
| 6 | Coventry Youth Offending Service Ofsted Rating: Not Rated   Pupils:0   Distance:0.86  |         |              | <b>▽</b>                |         |         |
| 7 | Stivichall Primary School Ofsted Rating: Good   Pupils: 527   Distance:0.87           |         | <b>✓</b>     |                         |         |         |
| 8 | St Osburg's Catholic Primary School Ofsted Rating: Good   Pupils: 229   Distance:0.88 |         |              |                         |         |         |

# Area **Schools**

|            |                                                                                            | Nursery | Primary  | Secondary               | College | Private |
|------------|--------------------------------------------------------------------------------------------|---------|----------|-------------------------|---------|---------|
| 9          | Manor Park Primary School Ofsted Rating: Good   Pupils: 758   Distance: 0.99               |         | <b>▽</b> |                         |         |         |
| 10         | Bablake Junior and Pre-prep School Ofsted Rating: Not Rated   Pupils: 369   Distance:1.02  |         | <b>▽</b> |                         |         |         |
| 11         | Bablake School Ofsted Rating: Not Rated   Pupils: 771   Distance:1.02                      |         |          | $\overline{\mathbf{v}}$ |         |         |
| 12         | Moseley Primary School Ofsted Rating: Good   Pupils: 495   Distance:1.12                   |         | <b>✓</b> |                         |         |         |
| 13         | Barr's Hill School and Community College Ofsted Rating: Good   Pupils: 709   Distance:1.18 |         |          | $\checkmark$            |         |         |
| 14         | Grange Farm Primary School Ofsted Rating: Good   Pupils: 416   Distance:1.2                |         | <b>✓</b> |                         |         |         |
| <b>1</b> 5 | Finham Park School Ofsted Rating: Outstanding   Pupils: 1541   Distance: 1.21              |         |          | $\checkmark$            |         |         |
| 16)        | Eden Girls' School Coventry Ofsted Rating: Outstanding   Pupils: 578   Distance:1.26       |         |          |                         |         |         |