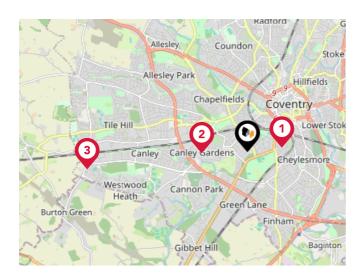

#### National Rail Stations

| Pin | Name                   | Distance   |  |
|-----|------------------------|------------|--|
| 1   | Coventry Rail Station  | 0.62 miles |  |
| 2   | Canley Rail Station    | 0.83 miles |  |
| 3   | Tile Hill Rail Station | 2.92 miles |  |