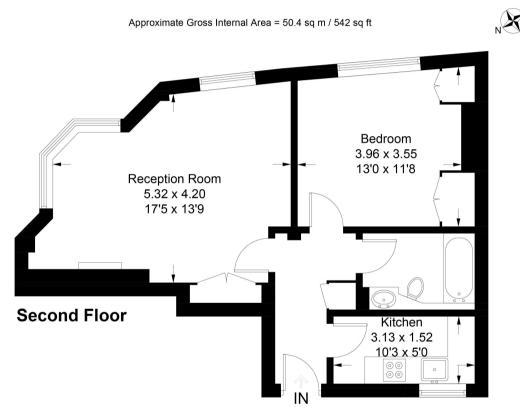

#### Description

A stunning, newly refurbished one-bedroom apartment set on the second floor of this purpose-built building ideally positioned on the corner of Gilston Road and Fulham Road in a Prime Chelsea area. The property is exquisitely finished throughout and benefits from plenty of natural light. It comprises a light and airy, south-facing reception room with dedicated dining corner and solid wood floors, separate fully-fitted kitchen, spacious double bedroom with fitted wardrobes, and a modern family bathroom. The property also benefits from access to the lovely communal balcony set on the first floor of the building.

Illustration for identification purposes only, measurements are approximate, not to scale. © M2 Property Limited (ID986430)

M2 Property | 6 Roland Gardens | South Kensington | London SW7 3PH T 020 7043 8432 E info@m2property.com www.m2property.com